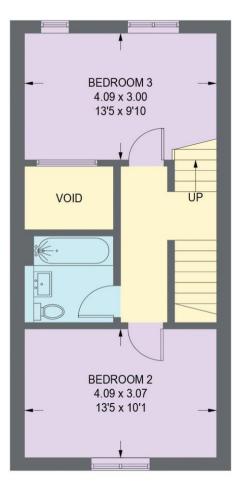

## 14 EAGLE LANE

APPROXIMATE GROSS INTERNAL AREA = 138.6 SQ M / 1492 SQ FT (INCLUDING GARAGE / EXCLUDING VOID)

STORE = 5 SQ M / 54 SQ FT

TOTAL = 143.6 SQ M / 1546 SQ FT

FIRST FLOOR 41.7 SQ M / 449 SQ FT

SECOND FLOOR 37.5 SQ M / 404 SQ FT

THIRD FLOOR 23.6 SQ M / 254 SQ FT

Illustration for identification purposes only, measurements are approximate, not to scale.