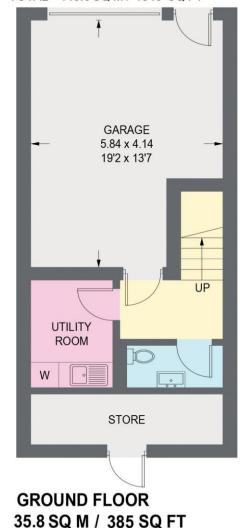

## 14 EAGLE LANE

APPROXIMATE GROSS INTERNAL AREA = 138.6 SQ M / 1492 SQ FT (INCLUDING GARAGE / EXCLUDING VOID)

STORE = 5 SQ M / 54 SQ FT

TOTAL = 143.6 SQ M / 1546 SQ FT

FIRST FLOOR 41.7 SQ M / 449 SQ FT

SECOND FLOOR 37.5 SQ M / 404 SQ FT

THIRD FLOOR 23.6 SQ M / 254 SQ FT

Illustration for identification purposes only, measurements are approximate, not to scale.