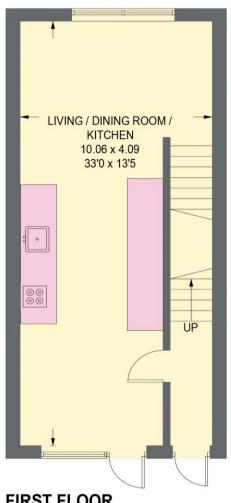

## 14 EAGLE LANE

APPROXIMATE GROSS INTERNAL AREA = 138.6 SQ M / 1492 SQ FT (INCLUDING GARAGE / EXCLUDING VOID)

STORE = 5 SQ M / 54 SQ FT

TOTAL = 143.6 SQ M / 1546 SQ FT

FIRST FLOOR 41.7 SQ M / 449 SQ FT

SECOND FLOOR 37.5 SQ M / 404 SQ FT

THIRD FLOOR 23.6 SQ M / 254 SQ FT

Illustration for identification purposes only, measurements are approximate, not to scale.