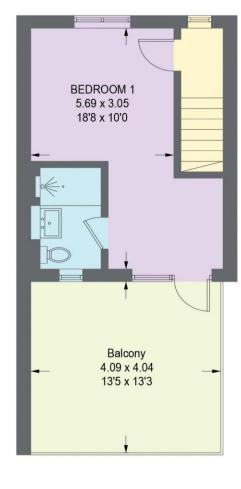

## 14 EAGLE LANE

APPROXIMATE GROSS INTERNAL AREA = 138.6 SQ M / 1492 SQ FT (INCLUDING GARAGE / EXCLUDING VOID)

STORE = 5 SQ M / 54 SQ FT

TOTAL = 143.6 SQ M / 1546 SQ FT

FIRST FLOOR 41.7 SQ M / 449 SQ FT

SECOND FLOOR 37.5 SQ M / 404 SQ FT

THIRD FLOOR 23.6 SQ M / 254 SQ FT

Illustration for identification purposes only, measurements are approximate, not to scale.