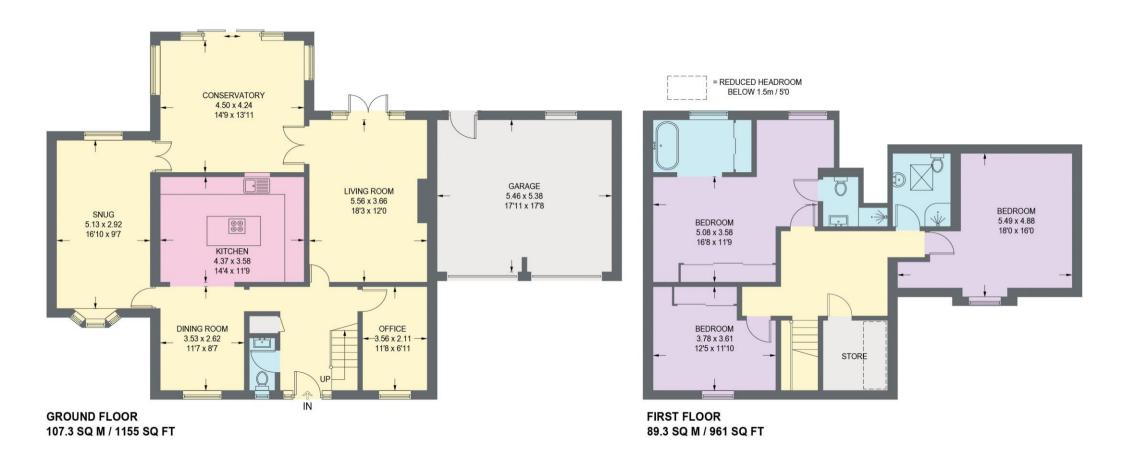

## **18 BARTLE ROAD**

APPROXIMATE GROSS INTERNAL AREA = 196.6 SQ M / 2116 SQ FT GARAGE = 28.1 SQ M / 302 SQ FT TOTAL = 224.7 SQ M / 2418 SQ FT

Illustration for identification purposes only, measurements are approximate, not to scale.