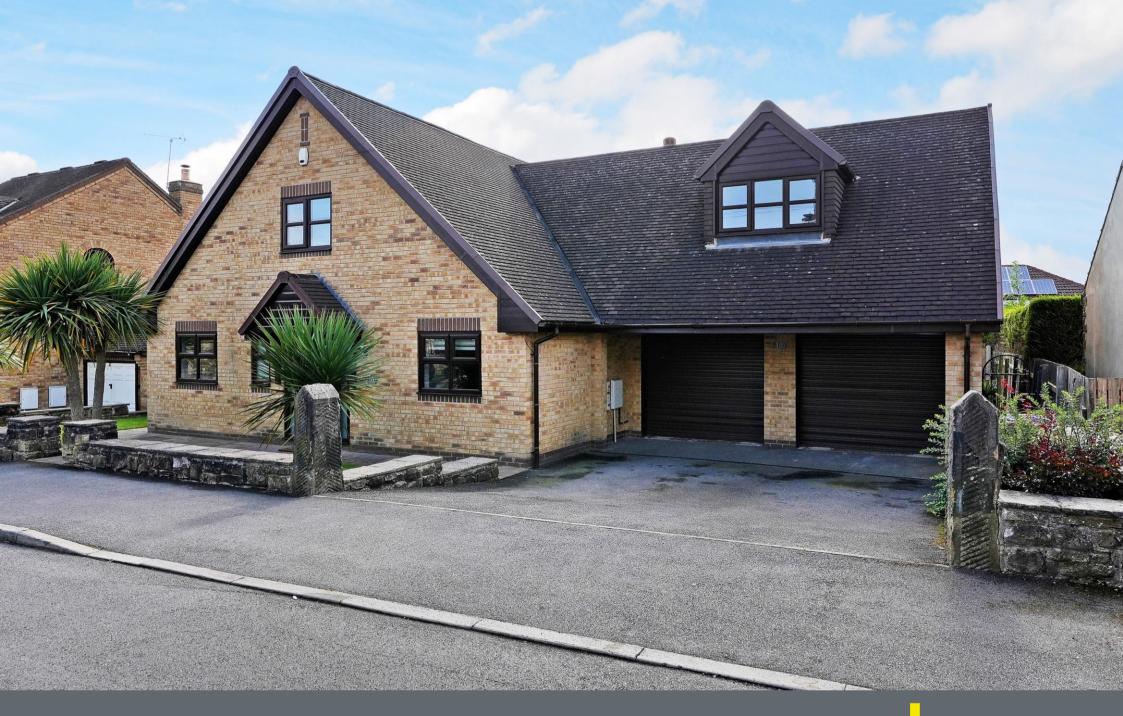

## 18 Bartle Road Gleadless • Sheffield • S12 2QQ

## Guide Price £425,000 - £450,000

Effectively extended and significantly improved by recent owners is a superb 3/4-bedroom detached family home in S12. Generously proportioned, flexible property stylishly presented throughout. Benefits from a driveway, double garage, enclosed rear garden with attractive patio and fabulous recently built sunroom. The ground floor is stylishly presented in grey modern tones and laminate floor, filled with natural light and pleasant garden views to the rear. To the front of the property is a flexible home office/ occasional bedroom and dual aspect versatile family room. The lounge features French doors directly onto the garden, complemented by electric stove with oak mantel and slate hearth. A recently installed sunroom creates a stunning space to entertain or relax infusing with the outdoor patio and garden. The kitchen is fitted with contemporary gloss white units, topped with granite worktops and tiled splashbacks. Integrated appliances include full sized fridge and freezer, microwave, double oven, induction hob, gas ring and extractor. Adjoining is a separate dining area and alternative side door entrance. The first floor comprises of 3 generously proportioned double bedrooms, all designed with a neutral modern palette, made to measure blinds and carpet. The main bedroom has been designed to offer a fabulous space incorporating roll top freestanding bath, ensuite shower room, bespoke fitted wardrobes and dressing area. The landing features a spacious storage area and access to the loft space, which is partially boarded. A hardstanding driveway provides off street parking and leads to the double garage. To the rear of the property is a fully enclosed garden, laid with partial lawn and attractive stone patio, a private secure outdoor space, ideal for children and pets. Bartle Road is ideally located for access to a range of local amenities including shops, pubs, schools and public transport links.

- Effectively Extended Detached Family Home
- 3/4 Good Sized Bedrooms
- Stunning Kitchen & Separate Dining Area
- Fabulous Spacious Sunroom
- Stylishly Presented Throughout

- Excellent Transport Links & Local Amenities
- Enclosed Rear Garden & Patio
- Driveway & Double Garage
- Freehold
- Council Tax band E, EPC Rating D