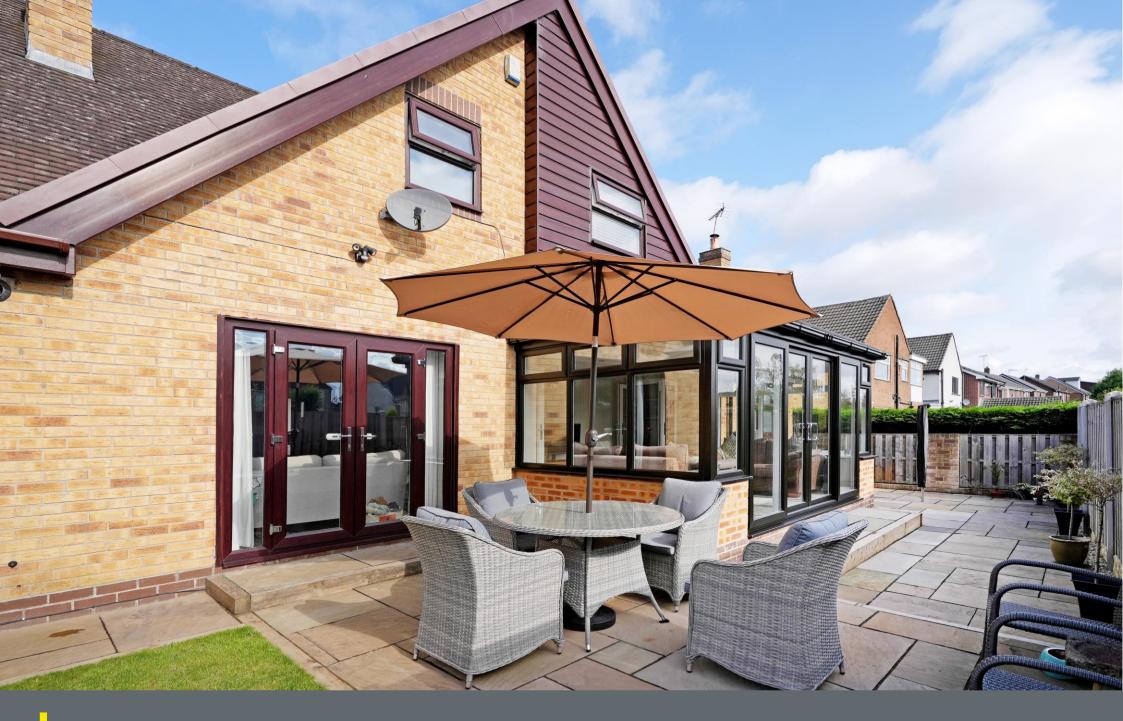

## Guide Price £425,000 - £450,000

Effectively extended and significantly improved by recent owners is a superb 3/4-bedroom detached family home in S12. Generously proportioned, flexible property stylishly presented throughout. Benefits from a driveway, double garage, enclosed rear garden with attractive patio and fabulous recently built sunroom. The ground floor is stylishly presented in grey modern tones and laminate floor, filled with natural light and pleasant garden views to the rear. To the front of the property is a flexible home office/ occasional bedroom and dual aspect versatile family room. The lounge features French doors directly onto the garden, complemented by electric stove with oak mantel and slate hearth. A recently installed sunroom creates a stunning space to entertain or relax infusing with the outdoor patio and garden. The kitchen is fitted with contemporary gloss white units, topped with granite worktops and tiled splashbacks. Integrated appliances include full sized fridge and freezer, microwave, double oven, induction hob, gas ring and extractor. Adjoining is a separate dining area and alternative side door entrance. The first floor comprises of 3 generously proportioned double bedrooms, all designed with a neutral modern palette, made to measure blinds and carpet. The main bedroom has been designed to offer a fabulous space incorporating roll top freestanding bath, ensuite shower room, bespoke fitted wardrobes and dressing area. The landing features a spacious storage area and access to the loft space, which is partially boarded. A hardstanding driveway provides off street parking and leads to the double garage. To the rear of the property is a fully enclosed garden, laid with partial lawn and attractive stone patio, a private secure outdoor space, ideal for children and pets. Bartle Road is ideally located for access to a range of local amenities including shops, pubs, schools and public transport links.