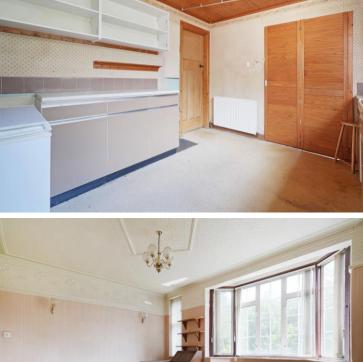

## £695,000

Occupying a substantial plot on an enviable corner location in Ecclesall, S11 is a 1930's 5-bedroom detached property. Generously proportioned, retaining original features and period charm. Offering fabulous potential to extend, develop, or reconfigure all subject to necessary consents. Requires general updating and modernising, providing a superb renovation project in one of Sheffield's most sought-after locations. The ground floor comprises of a generous hallway leading to 2 good sized, bay fronted reception rooms which overlook the front garden, retaining detailed coving, high ceilings and original features. The kitchen adjoins an additional reception room, creating further possibilities to reconfigure or create a larger sized open plan dining kitchen with side porch leading to the rear garden and garages. On this level is also a shower room / WC. The first-floor features 5 bedrooms in total, 2 larger sized, bay fronted double bedrooms and 3 smaller bedrooms, creating a versatile family home. The bathroom is equipped with white suite including bath and hand wash basin, generous fitted storage housing the water tank and WC located separately. Externally the property sits within wrapround gardens, creating privacy from the road, predominantly laid to lawn, featuring a hardstanding patio and off-street parking for multiple vehicles. 2 separate garages offer superb potential to develop or extend the property all subject to necessary consents. Bents Road is a popular tree-lined road, well-placed for local shops and amenities, well-regarded local schools, recreational facilities and access to the city centre, hospitals, universities, Dore Train Station, the motorway and the Peak District.