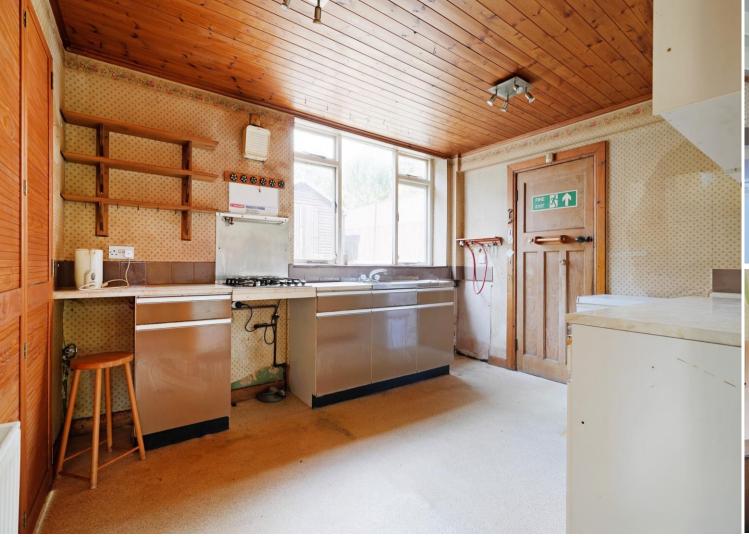

## £695,000

Occupying a substantial plot on an enviable corner location in Ecclesall, S11 is a 1930's 5-bedroom detached property. Generously proportioned, retaining original features and period charm. Offering fabulous potential to extend, develop, or reconfigure all subject to necessary consents. Requires general updating and modernising, providing a superb renovation project in one of Sheffield's most sought-after locations. The ground floor comprises of a generous hallway leading to 2 good sized, bay fronted reception rooms which overlook the front garden, retaining detailed coving, high ceilings and original features. The kitchen adjoins an additional reception room, creating further possibilities to reconfigure or create a larger sized open plan dining kitchen with side porch leading to the rear garden and garages. On this level is also a shower room / WC. The first-floor features 5 bedrooms in total, 2 larger sized, bay fronted double bedrooms and 3 smaller bedrooms, creating a versatile family home. The bathroom is equipped with white suite including bath and hand wash basin, generous fitted storage housing the water tank and WC located separately. Externally the property sits within wrapround gardens, creating privacy from the road, predominantly laid to lawn, featuring a hardstanding patio and off-street parking for multiple vehicles. 2 separate garages offer superb potential to develop or extend the property all subject to necessary consents. Bents Road is a popular tree-lined road, well-placed for local shops and amenities, well-regarded local schools, recreational facilities and access to the city centre, hospitals, universities, Dore Train Station, the motorway and the Peak District.