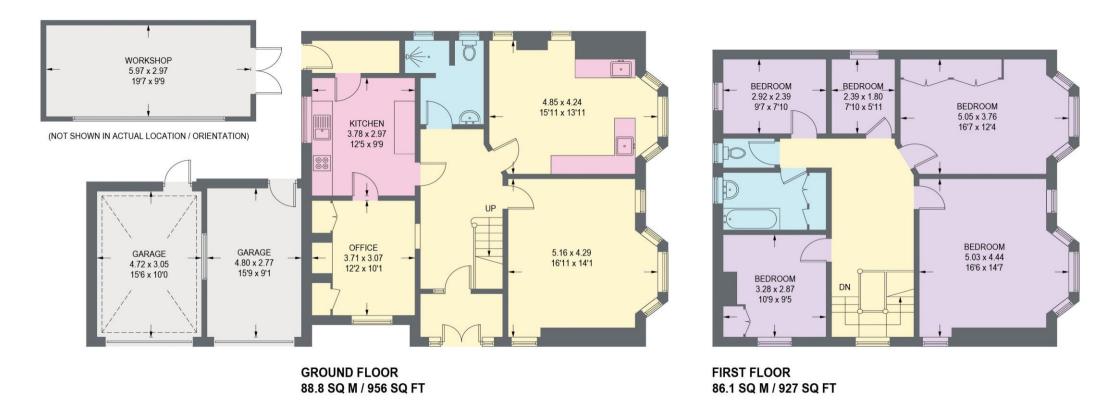

## **26 BENTS ROAD**

APPROXIMATE GROSS INTERNAL AREA = 174.9 SQ M / 1883 SQ FT OUTBUILDINGS = 46 SQ M / 495 SQ FT TOTAL = 220.9 SQ M / 2378 SQ FT

Illustration for identification purposes only, measurements are approximate, not to scale.

## £695,000

Occupying a substantial plot on an enviable corner location in Ecclesall, S11 is a 1930's 5-bedroom detached property. Generously proportioned, retaining original features and period charm. Offering fabulous potential to extend, develop, or reconfigure all subject to necessary consents. Requires general updating and modernising, providing a superb renovation project in one of Sheffield's most sought-after locations. The ground floor comprises of a generous hallway leading to 2 good sized, bay fronted reception rooms which overlook the front garden, retaining detailed coving, high ceilings and original features. The kitchen adjoins an additional reception room, creating further possibilities to reconfigure or create a larger sized open plan dining kitchen with side porch leading to the rear garden and garages. On this level is also a shower room / WC. The first-floor features 5 bedrooms in total, 2 larger sized, bay fronted double bedrooms and 3 smaller bedrooms, creating a versatile family home. The bathroom is equipped with white suite including bath and hand wash basin, generous fitted storage housing the water tank and WC located separately. Externally the property sits within wrapround gardens, creating privacy from the road, predominantly laid to lawn, featuring a hardstanding patio and off-street parking for multiple vehicles. 2 separate garages offer superb potential to develop or extend the property all subject to necessary consents. Bents Road is a popular tree-lined road, well-placed for local shops and amenities, well-regarded local schools, recreational facilities and access to the city centre, hospitals, universities, Dore Train Station, the motorway and the Peak District.