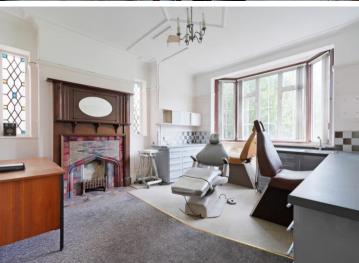

## £695,000

Occupying a substantial plot on an enviable corner location in Ecclesall, S11 is a 1930's 5-bedroom detached property. Generously proportioned, retaining original features and period charm. Offering fabulous potential to extend, develop, or reconfigure all subject to necessary consents. Requires general updating and modernising, providing a superb renovation project in one of Sheffield's most sought-after locations. The ground floor comprises of a generous hallway leading to 2 good sized, bay fronted reception rooms which overlook the front garden, retaining detailed coving, high ceilings and original features. The kitchen adjoins an additional reception room, creating further possibilities to reconfigure or create a larger sized open plan dining kitchen with side porch leading to the rear garden and garages. On this level is also a shower room / WC. The first-floor features 5 bedrooms in total, 2 larger sized, bay fronted double bedrooms and 3 smaller bedrooms, creating a versatile family home. The bathroom is equipped with white suite including bath and hand wash basin, generous fitted storage housing the water tank and WC located separately. Externally the property sits within wrapround gardens, creating privacy from the road, predominantly laid to lawn, featuring a hardstanding patio and off-street parking for multiple vehicles. 2 separate garages offer superb potential to develop or extend the property all subject to necessary consents. Bents Road is a popular tree-lined road, well-placed for local shops and amenities, well-regarded local schools, recreational facilities and access to the city centre, hospitals, universities, Dore Train Station, the motorway and the Peak District.