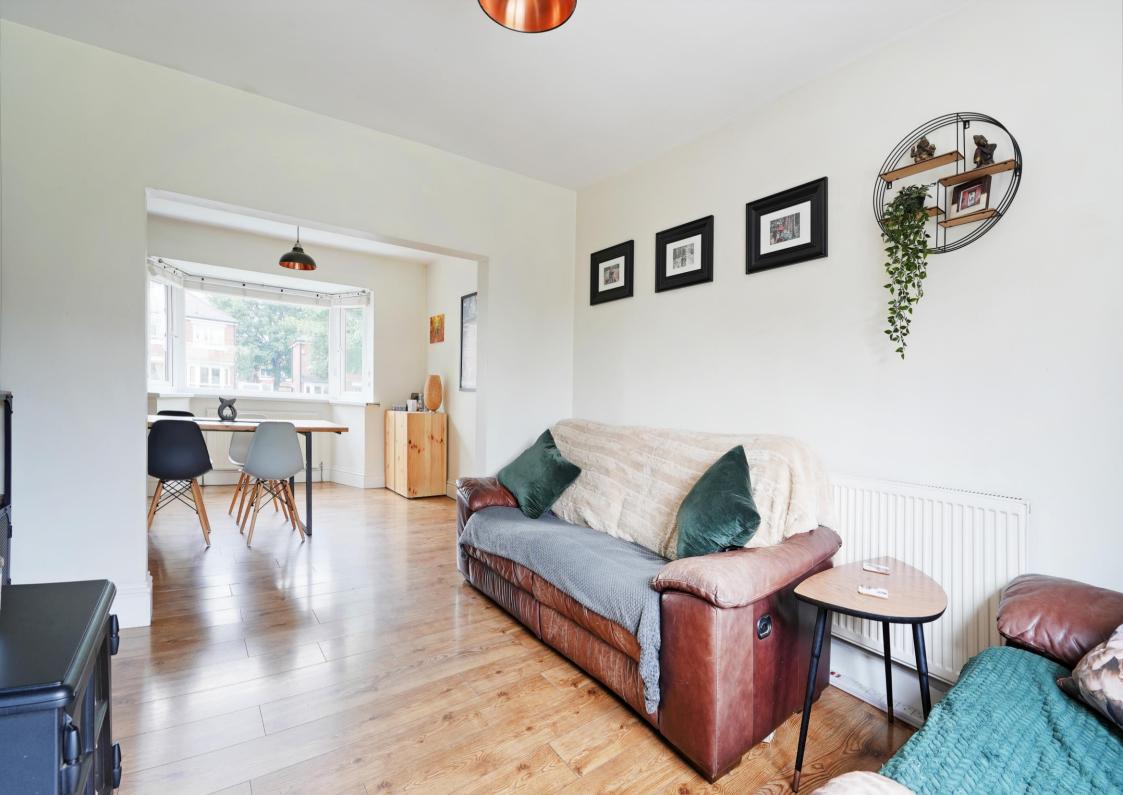

## Guide Price £230,000 - £240,000

A generously proportioned, attractive 3-bedroom semi-detached property located on a popular road in Hillsborough S6, close to Hillsborough Park. Beautifully presented, light and airy, flexible accommodation offering open plan living area, modern kitchen, bathroom and spacious, south facing, landscaped rear garden with patio. The property enters into a spacious hallway offering cloakroom storage and ground floor WC. The dual aspect, open plan living space creates versatility and pleasant garden outlook in both directions. A bay fronted dining area adjoins the living space which features French doors opening directly onto the patio and landscaped garden. The white shaker style kitchen is topped with wood effect worktops, tiled floor and offers alternative side door access. Integrated appliances include double oven and gas hob, providing space and plumbing for further freestanding appliances. The first floor offers access to the loft space. There are 3 good sized, beautifully presented bedrooms, presented in a neutral palette. The family bathroom is equipped with a white suite, finished with stylish tiling and a separate WC. Externally is an enclosed front lawn and south facing landscaped rear garden designed with impressive patio, decorative stone and planted borders. Ideal secure family outdoor space. Far Lane is a popular road, well-served by local shops and amenities within walking distance, schools and recreational facilities including Hillsborough Park. Offering regular public transport including the Supertram, with access links to the city centre, the hospitals, universities, motorway, and the countryside.