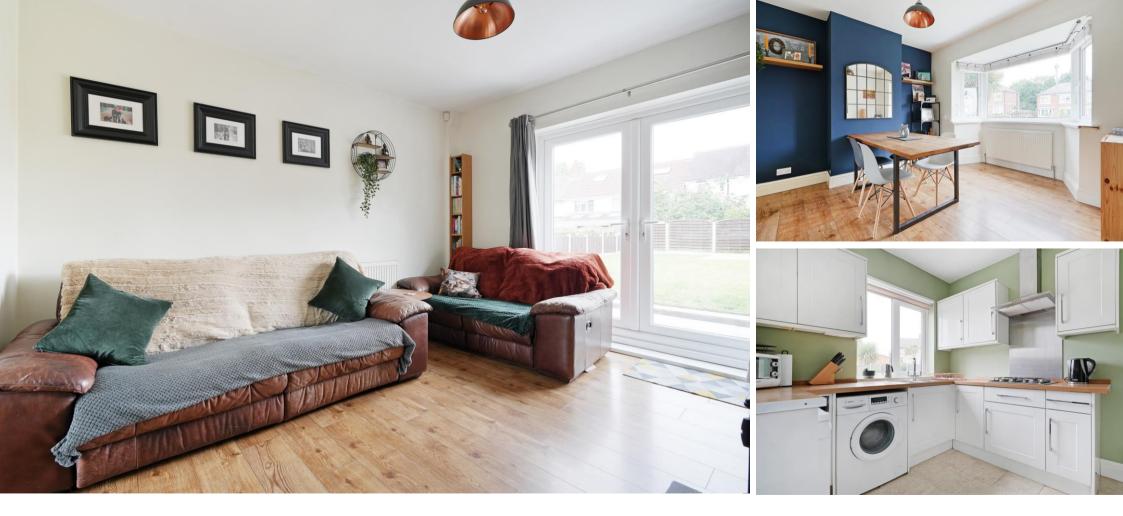

## Guide Price £230,000 - £240,000

A generously proportioned, attractive 3-bedroom semi-detached property located on a popular road in Hillsborough S6, close to Hillsborough Park. Beautifully presented, light and airy, flexible accommodation offering open plan living area, modern kitchen, bathroom and spacious, south facing, landscaped rear garden with patio. The property enters into a spacious hallway offering cloakroom storage and ground floor WC. The dual aspect, open plan living space creates versatility and pleasant garden outlook in both directions. A bay fronted dining area adjoins the living space which features French doors opening directly onto the patio and landscaped garden. The white shaker style kitchen is topped with wood effect worktops, tiled floor and offers alternative side door access. Integrated appliances include double oven and gas hob, providing space and plumbing for further freestanding appliances. The first floor offers access to the loft space. There are 3 good sized, beautifully presented bedrooms, presented in a neutral palette. The family bathroom is equipped with a white suite, finished with stylish tiling and a separate WC. Externally is an enclosed front lawn and south facing landscaped rear garden designed with impressive patio, decorative stone and planted borders. Ideal secure family outdoor space. Far Lane is a popular road, well-served by local shops and amenities within walking distance, schools and recreational facilities including Hillsborough Park. Offering regular public transport including the Supertram, with access links to the city centre, the hospitals, universities, motorway, and the countryside.