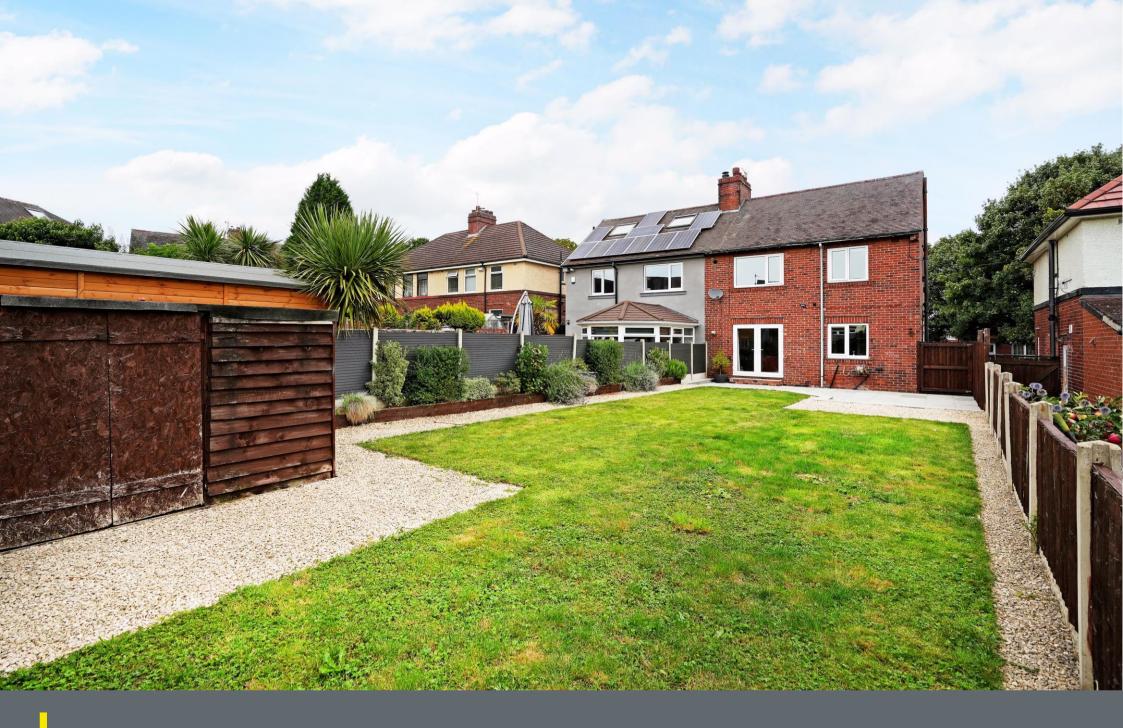

## Guide Price £230,000 - £240,000

A generously proportioned, attractive 3-bedroom semi-detached property located on a popular road in Hillsborough S6, close to Hillsborough Park. Beautifully presented, light and airy, flexible accommodation offering open plan living area, modern kitchen, bathroom and spacious, south facing, landscaped rear garden with patio. The property enters into a spacious hallway offering cloakroom storage and ground floor WC. The dual aspect, open plan living space creates versatility and pleasant garden outlook in both directions. A bay fronted dining area adjoins the living space which features French doors opening directly onto the patio and landscaped garden. The white shaker style kitchen is topped with wood effect worktops, tiled floor and offers alternative side door access. Integrated appliances include double oven and gas hob, providing space and plumbing for further freestanding appliances. The first floor offers access to the loft space. There are 3 good sized, beautifully presented bedrooms, presented in a neutral palette. The family bathroom is equipped with a white suite, finished with stylish tiling and a separate WC. Externally is an enclosed front lawn and south facing landscaped rear garden designed with impressive patio, decorative stone and planted borders. Ideal secure family outdoor space. Far Lane is a popular road, well-served by local shops and amenities within walking distance, schools and recreational facilities including Hillsborough Park. Offering regular public transport including the Supertram, with access links to the city centre, the hospitals, universities, motorway, and the countryside.