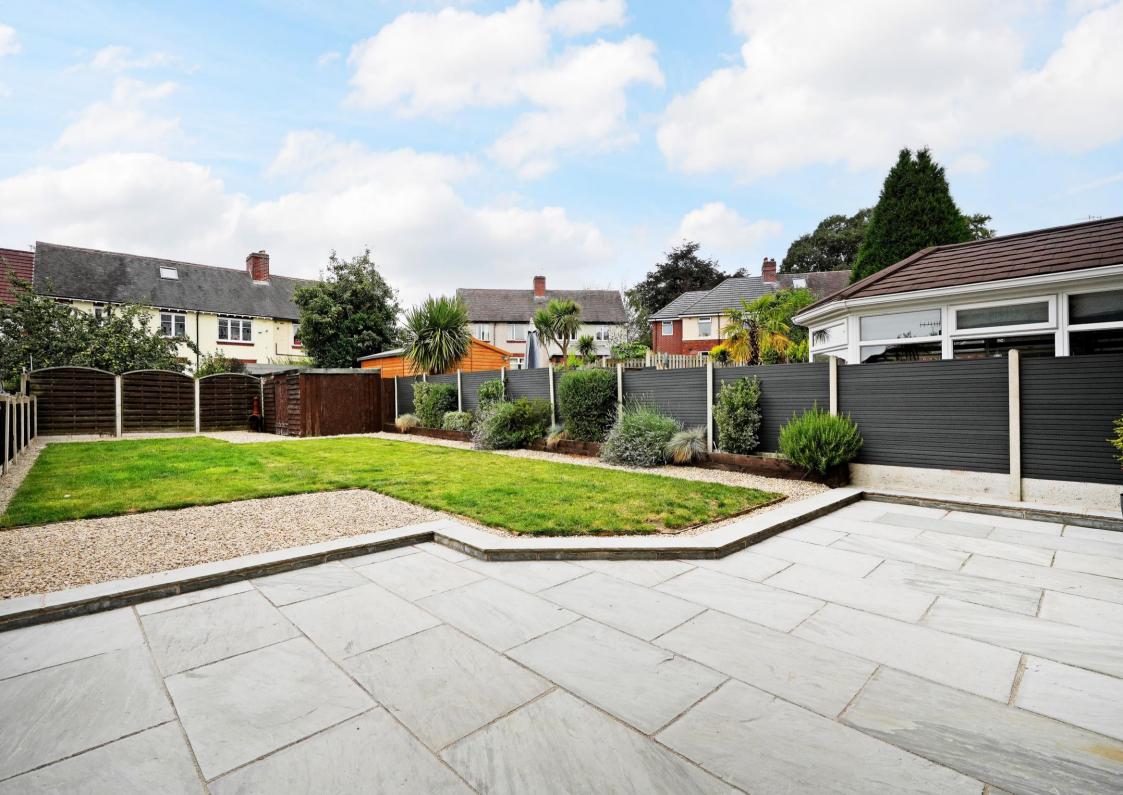

## Guide Price £230,000 - £240,000

A generously proportioned, attractive 3-bedroom semi-detached property located on a popular road in Hillsborough S6, close to Hillsborough Park. Beautifully presented, light and airy, flexible accommodation offering open plan living area, modern kitchen, bathroom and spacious, south facing, landscaped rear garden with patio. The property enters into a spacious hallway offering cloakroom storage and ground floor WC. The dual aspect, open plan living space creates versatility and pleasant garden outlook in both directions. A bay fronted dining area adjoins the living space which features French doors opening directly onto the patio and landscaped garden. The white shaker style kitchen is topped with wood effect worktops, tiled floor and offers alternative side door access. Integrated appliances include double oven and gas hob, providing space and plumbing for further freestanding appliances. The first floor offers access to the loft space. There are 3 good sized, beautifully presented bedrooms, presented in a neutral palette. The family bathroom is equipped with a white suite, finished with stylish tiling and a separate WC. Externally is an enclosed front lawn and south facing landscaped rear garden designed with impressive patio, decorative stone and planted borders. Ideal secure family outdoor space. Far Lane is a popular road, well-served by local shops and amenities within walking distance, schools and recreational facilities including Hillsborough Park. Offering regular public transport including the Supertram, with access links to the city centre, the hospitals, universities, motorway, and the countryside.