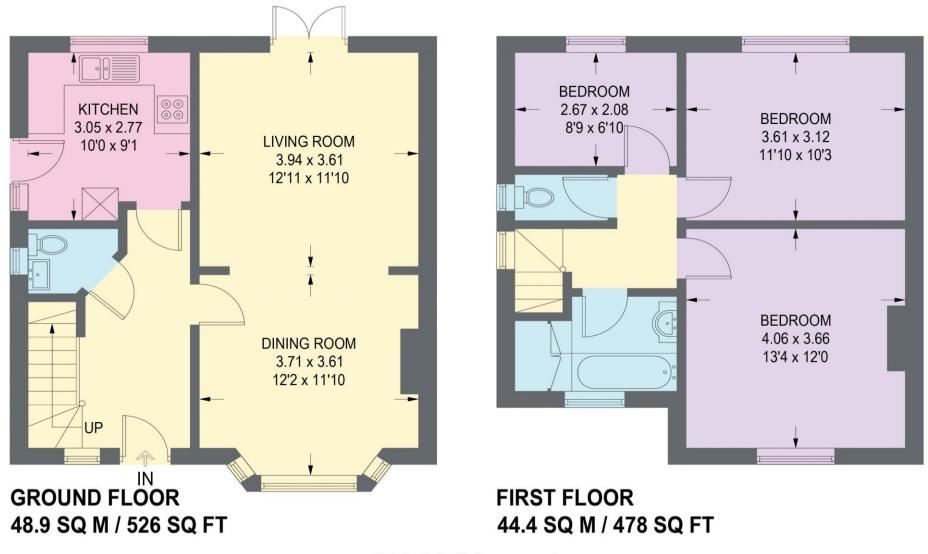

## **69 FAR LANE**

APPROXIMATE GROSS INTERNAL AREA = 93.3 SQ M / 1004 SQ FT

Illustration for identification purposes only, measurements are approximate, not to scale.

IMPORTANT: we would like to inform prospective purchasers that these sales particulars have been prepared as a general guide only. A detailed survey has not been carried out, nor the services, appliances and fittings tested. Room sizes should not be relied upon for furnishing purposes and are approximate. If floor plans are included, they are for guidance only and illustration purposes only and may not be to scale. If there are any important matters likely to affect your decision to buy, please contact us before viewing the property.