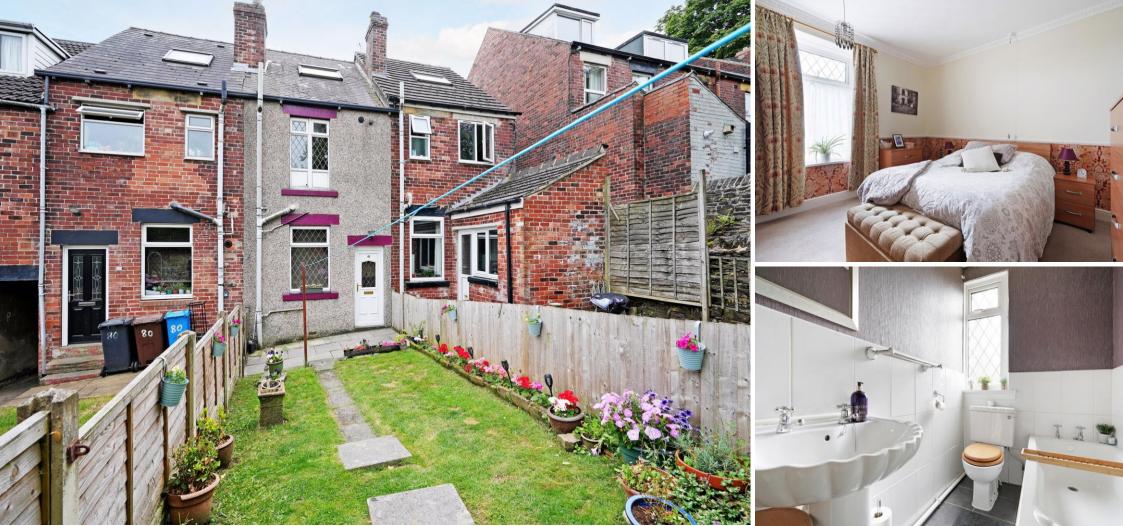

## Guide Price £200,000 - £220,000

Located in the heart of Walkley, S6, within walking distance of the Bolehills is a 3 bedroom stone fronted, mid terraced property. In need of general updating, arranged over 3 levels, offering fabulous potential. Double glazed throughout. Lovely garden. Freehold. The ground floor features a front facing cosy lounge and a dining kitchen providing cellar access. The kitchen is fitted with a range of wooden shaker style units, contrasting worktops, with space and plumbing for a range of freestanding appliances. Offering a pleasant garden outlook and space for a dining table. The first floor comprises of two bedrooms, a generously proportioned double with walk in closet and smaller rear facing bedroom, ideal for a child, dressing room, or study. The bathroom is equipped with 3-piece white suite, partially tiled walls, and contrasting tiled floor. Stairs rise to the second floor creating a third light and airy double bedroom, incorporating built in storage, housing the immersion heater. Externally, accessed through a communal passageway is an attractive, enclosed rear garden, laid predominantly to lawn, filled with an array of colourful planted borders and established bushes. Greenhow Street is well-placed for local shops and amenities in Walkey and Crookes including a growing café culture, with pubs and restaurants. There are good access links to the city centre, hospitals, universities and edge of Peak District.