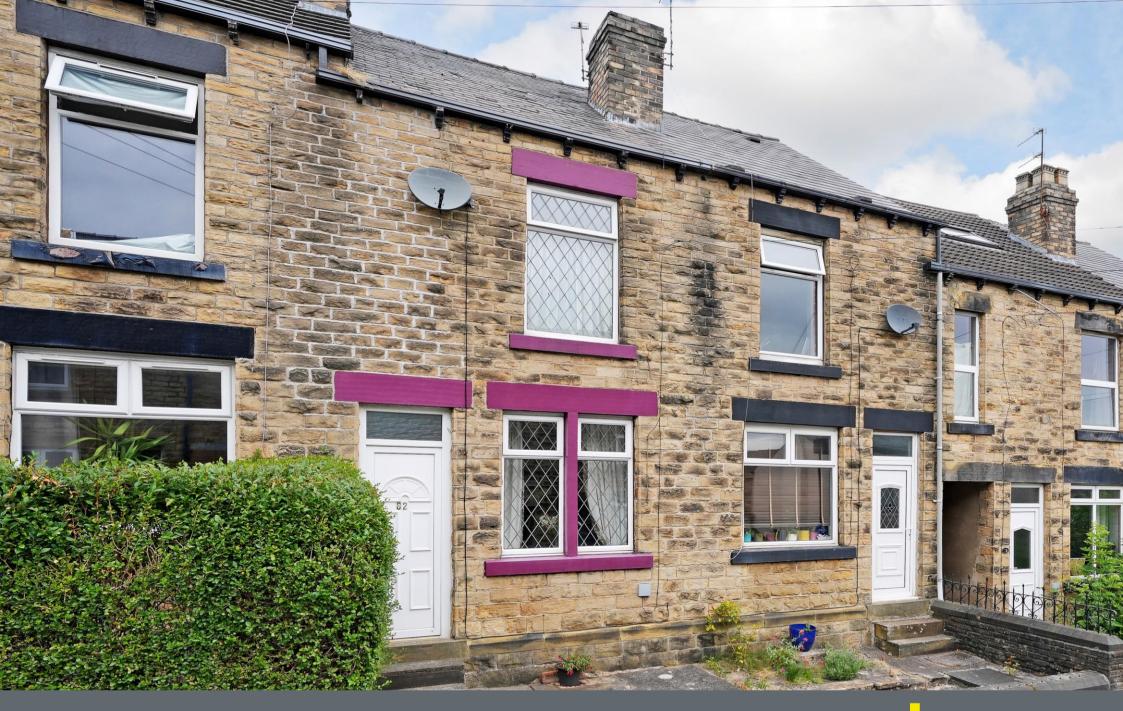

## 82 Greenhow Street

Walkley • Sheffield • S6 3TP

## Guide Price £200,000 - £220,000

Located in the heart of Walkley, S6, within walking distance of the Bolehills is a 3 bedroom stone fronted, mid terraced property. In need of general updating, arranged over 3 levels, offering fabulous potential. Double glazed throughout. Lovely garden. Freehold. The ground floor features a front facing cosy lounge and a dining kitchen providing cellar access. The kitchen is fitted with a range of wooden shaker style units, contrasting worktops, with space and plumbing for a range of freestanding appliances. Offering a pleasant garden outlook and space for a dining table. The first floor comprises of two bedrooms, a generously proportioned double with walk in closet and smaller rear facing bedroom, ideal for a child, dressing room, or study. The bathroom is equipped with 3-piece white suite, partially tiled walls, and contrasting tiled floor. Stairs rise to the second floor creating a third light and airy double bedroom, incorporating built in storage, housing the immersion heater. Externally, accessed through a communal passageway is an attractive, enclosed rear garden, laid predominantly to lawn, filled with an array of colourful planted borders and established bushes. Greenhow Street is well-placed for local shops and amenities in Walkey and Crookes including a growing café culture, with pubs and restaurants. There are good access links to the city centre, hospitals, universities and edge of Peak District.

- Stone Fronted Mid Terraced Property
- 3 Bedrooms
- Located in Heart of Walkley, S6
- In Need of General Updating
- Double Glazing Throughout

- Arranged Over 3 Levels
- Close to a Range of Amenities
- Attractive Enclosed Rear Garden
- Freehold
- Council Tax Band A, EPC Rating TBC