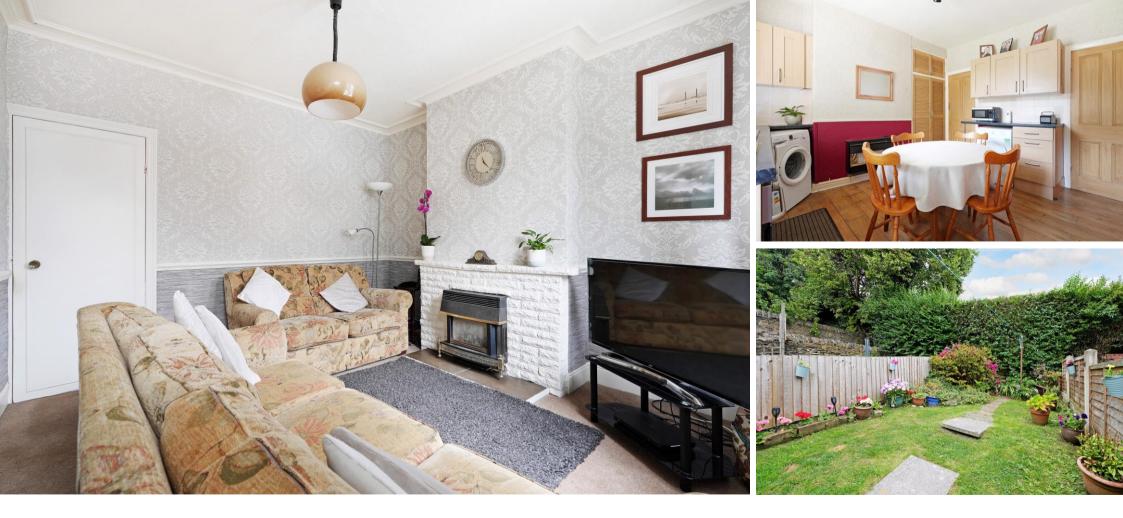

## Guide Price £200,000 - £220,000

Located in the heart of Walkley, S6, within walking distance of the Bolehills is a 3 bedroom stone fronted, mid terraced property. In need of general updating, arranged over 3 levels, offering fabulous potential. Double glazed throughout. Lovely garden. Freehold. The ground floor features a front facing cosy lounge and a dining kitchen providing cellar access. The kitchen is fitted with a range of wooden shaker style units, contrasting worktops, with space and plumbing for a range of freestanding appliances. Offering a pleasant garden outlook and space for a dining table. The first floor comprises of two bedrooms, a generously proportioned double with walk in closet and smaller rear facing bedroom, ideal for a child, dressing room, or study. The bathroom is equipped with 3-piece white suite, partially tiled walls, and contrasting tiled floor. Stairs rise to the second floor creating a third light and airy double bedroom, incorporating built in storage, housing the immersion heater. Externally, accessed through a communal passageway is an attractive, enclosed rear garden, laid predominantly to lawn, filled with an array of colourful planted borders and established bushes. Greenhow Street is well-placed for local shops and amenities in Walkey and Crookes including a growing café culture, with pubs and restaurants. There are good access links to the city centre, hospitals, universities and edge of Peak District.