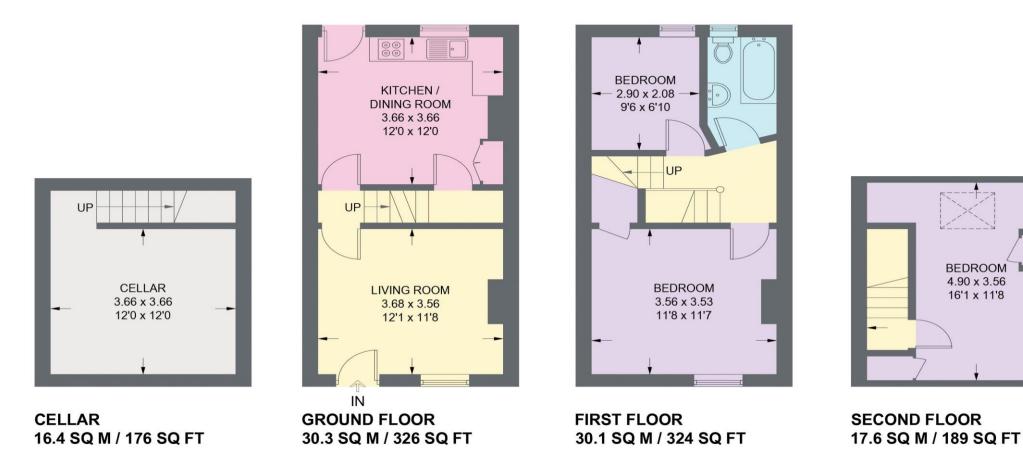

## Guide Price £200,000 - £220,000

Located in the heart of Walkley, S6, within walking distance of the Bolehills is a 3 bedroom stone fronted, mid terraced property. In need of general updating, arranged over 3 levels, offering fabulous potential. Double glazed throughout. Lovely garden. Freehold. The ground floor features a front facing cosy lounge and a dining kitchen providing cellar access. The kitchen is fitted with a range of wooden shaker style units, contrasting worktops, with space and plumbing for a range of freestanding appliances. Offering a pleasant garden outlook and space for a dining table. The first floor comprises of two bedrooms, a generously proportioned double with walk in closet and smaller rear facing bedroom, ideal for a child, dressing room, or study. The bathroom is equipped with 3-piece white suite, partially tiled walls, and contrasting tiled floor. Stairs rise to the second floor creating a third light and airy double bedroom, incorporating built in storage, housing the immersion heater. Externally, accessed through a communal passageway is an attractive, enclosed rear garden, laid predominantly to lawn, filled with an array of colourful planted borders and established bushes. Greenhow Street is well-placed for local shops and amenities in Walkey and Crookes including a growing café culture, with pubs and restaurants. There are good access links to the city centre, hospitals, universities and edge of Peak District.

## **82 GREENHOW STREET**

APPROXIMATE GROSS INTERNAL AREA = 78.0 SQ M / 839 SQ FT CELLAR = 16.4 SQ M / 176 SQ FT TOTAL = 94.4 SQ M / 1015 SQ FT

Illustration for identification purposes only, measurements are approximate, not to scale.