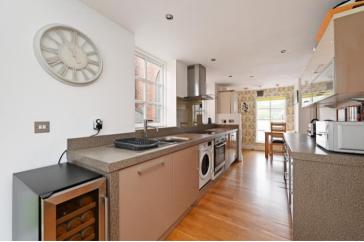

## 6, Riverside

43a Mowbray Street • Kelham • S3 8EP

Guide Price £250,000 - £260,000

A superb 2 double bedroom first floor duplex apartment, offering stunning riverside views. Ideally located in popular Kelham benefiting from a fabulous private, outdoor terrace and allocated parking space. A communal, secure intercom entry with stairs leads to a private entrance on the first floor. The apartment opens into an inner hallway providing cloakroom storage. The open plan living space is dual aspect overlooking the River Don, creating a flexible area incorporating space for a dining table, modern kitchen fitted with gloss units and integrated appliances, with adjoining lounge. A door leads direct onto a private, outdoor terrace taking full advantage of the riverside views on offer, styled with artificial lawn and hardstanding patio. There are 2 double bedrooms, both ensuite, one is located at entry level and stairs lead to an impressive main bedroom which is equipped with made to measure built in wardrobes and filled with natural light. Mowbray Street will be of interest to both owner-occupiers and property investors wanting to take advantage of everything on offer in Kelham Island; a prospering, fashionable area with an array of bars, restaurants and coffee shops, whilst also providing access to the city centre, hospitals and the universities.