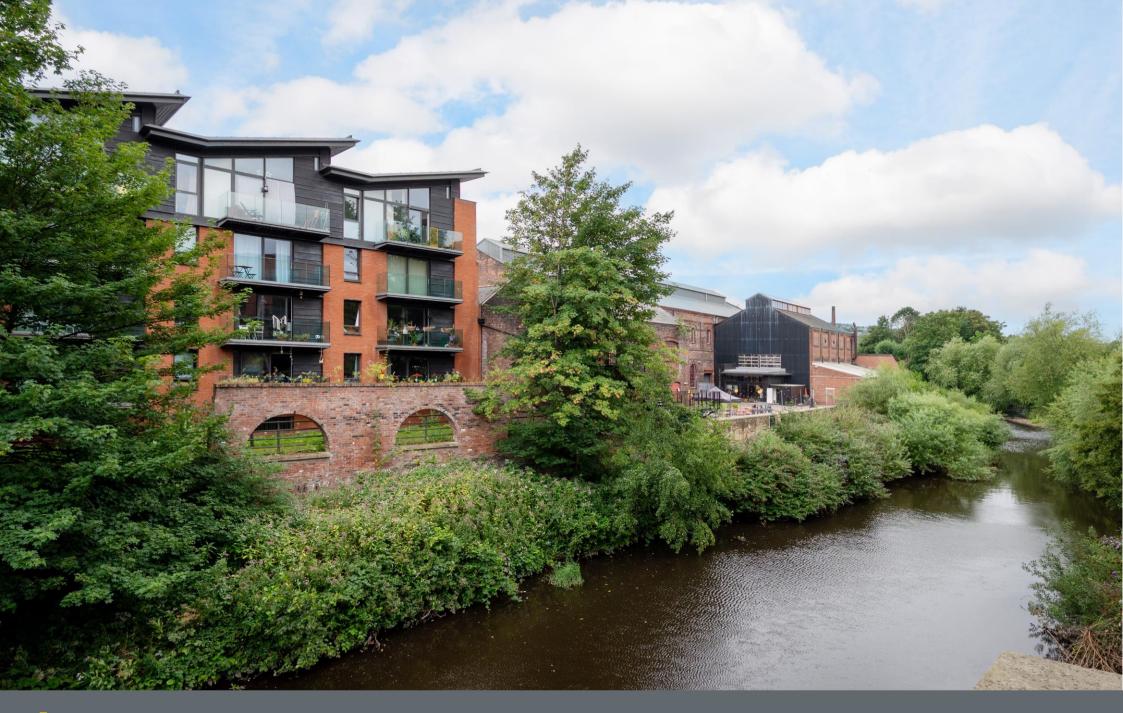

## 6, Riverside

43a Mowbray Street • Kelham • S3 8EP

Guide Price £250,000 - £260,000

A superb 2 double bedroom first floor duplex apartment, offering stunning riverside views. Ideally located in popular Kelham benefiting from a fabulous private, outdoor terrace and allocated parking space. A communal, secure intercom entry with stairs leads to a private entrance on the first floor. The apartment opens into an inner hallway providing cloakroom storage. The open plan living space is dual aspect overlooking the River Don, creating a flexible area incorporating space for a dining table, modern kitchen fitted with gloss units and integrated appliances, with adjoining lounge. A door leads direct onto a private, outdoor terrace taking full advantage of the riverside views on offer, styled with artificial lawn and hardstanding patio. There are 2 double bedrooms, both ensuite, one is located at entry level and stairs lead to an impressive main bedroom which is equipped with made to measure built in wardrobes and filled with natural light. Mowbray Street will be of interest to both owner-occupiers and property investors wanting to take advantage of everything on offer in Kelham Island; a prospering, fashionable area with an array of bars, restaurants and coffee shops, whilst also providing access to the city centre, hospitals and the universities.