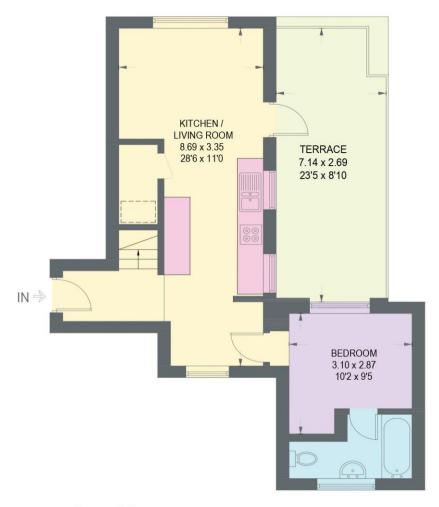

## **6 RIVERSIDE APARTMENTS, 43A MOWBRAY STREET**

APPROXIMATE GROSS INTERNAL AREA 62.6 SQ M / 673 SQ FT

(NOT SHOWN IN ACTUAL LOCATION / ORIENTATION)

FIRST FLOOR 42.6 SQ M / 458 SQ FT

FIRST FLOOR 20 SQ M / 215 FT

Illustration for identification purposes only, measurements are approximate, not to scale.