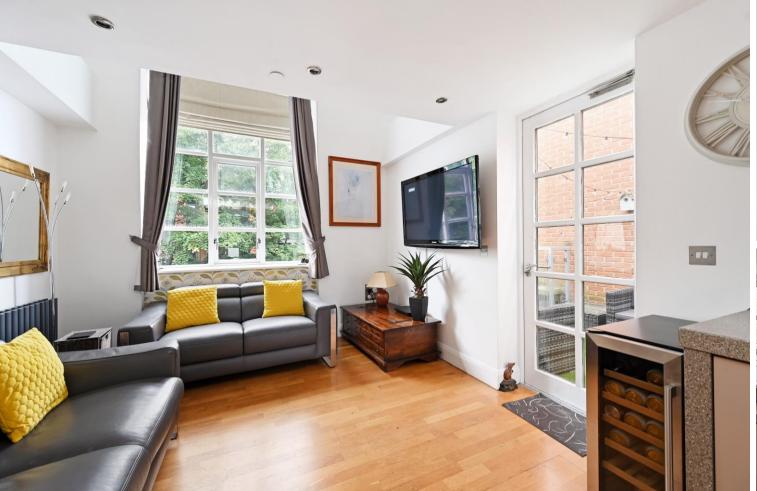

## 6, Riverside

43a Mowbray Street • Kelham • S3 8EP

Guide Price £250,000 - £260,000

A superb 2 double bedroom first floor duplex apartment, offering stunning riverside views. Ideally located in popular Kelham benefiting from a fabulous private, outdoor terrace and allocated parking space. A communal, secure intercom entry with stairs leads to a private entrance on the first floor. The apartment opens into an inner hallway providing cloakroom storage. The open plan living space is dual aspect overlooking the River Don, creating a flexible area incorporating space for a dining table, modern kitchen fitted with gloss units and integrated appliances, with adjoining lounge. A door leads direct onto a private, outdoor terrace taking full advantage of the riverside views on offer, styled with artificial lawn and hardstanding patio. There are 2 double bedrooms, both ensuite, one is located at entry level and stairs lead to an impressive main bedroom which is equipped with made to measure built in wardrobes and filled with natural light. Mowbray Street will be of interest to both owner-occupiers and property investors wanting to take advantage of everything on offer in Kelham Island; a prospering, fashionable area with an array of bars, restaurants and coffee shops, whilst also providing access to the city centre, hospitals and the universities.

Leasehold 200 years from 2012 £150 annual ground rent Service Charge £1851.00 pa NO CHAIN

- 2 Double Bedrooms & 2 Bathroom
- Stunning Riverside Views
- Walking Distance of City Centre
- Light & Airy Flexible Accommodation