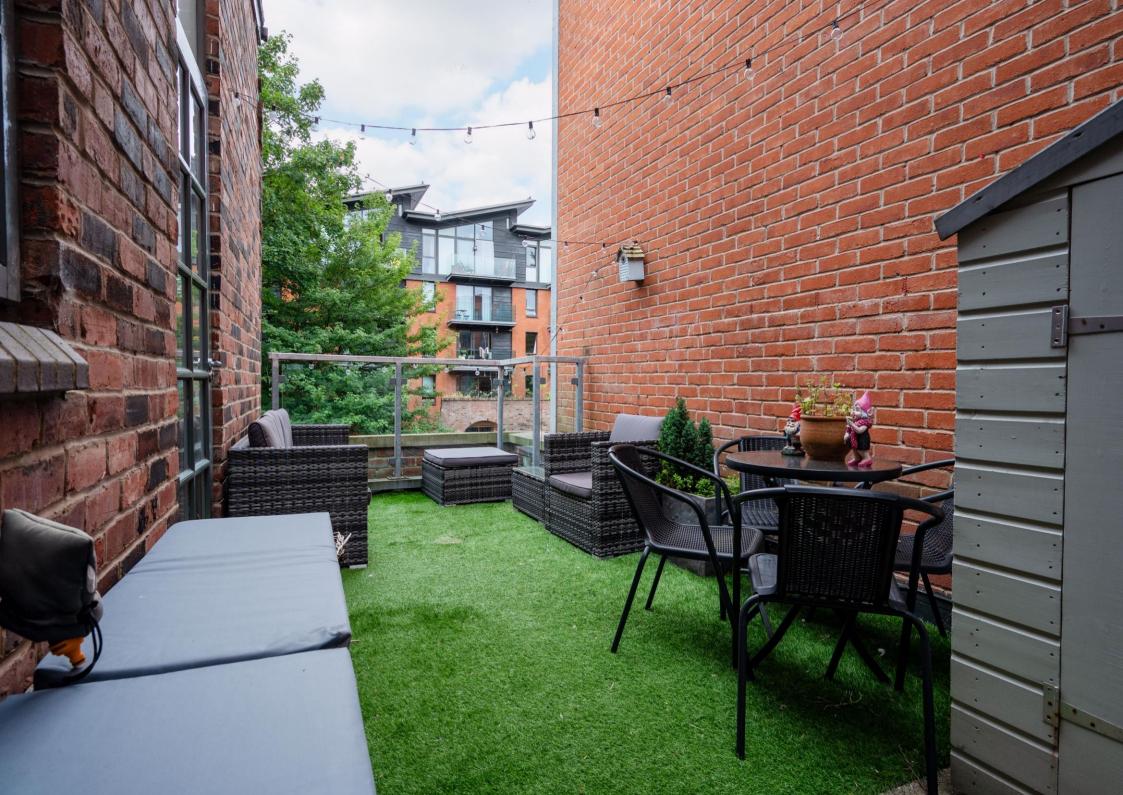

## 6, Riverside

43a Mowbray Street • Kelham • S3 8EP

Guide Price £250,000 - £260,000

A superb 2 double bedroom first floor duplex apartment, offering stunning riverside views. Ideally located in popular Kelham benefiting from a fabulous private, outdoor terrace and allocated parking space. A communal, secure intercom entry with stairs leads to a private entrance on the first floor. The apartment opens into an inner hallway providing cloakroom storage. The open plan living space is dual aspect overlooking the River Don, creating a flexible area incorporating space for a dining table, modern kitchen fitted with gloss units and integrated appliances, with adjoining lounge. A door leads direct onto a private, outdoor terrace taking full advantage of the riverside views on offer, styled with artificial lawn and hardstanding patio. There are 2 double bedrooms, both ensuite, one is located at entry level and stairs lead to an impressive main bedroom which is equipped with made to measure built in wardrobes and filled with natural light. Mowbray Street will be of interest to both owner-occupiers and property investors wanting to take advantage of everything on offer in Kelham Island; a prospering, fashionable area with an array of bars, restaurants and coffee shops, whilst also providing access to the city centre, hospitals and the universities.

- Fabulous Private Outdoor Terrace
- Allocated Off Street Parking
- Leasehold 200 years from 2012 £150 pa
- Service Charge £1851.00 pa
- Council Tax band B, EPC Rating C