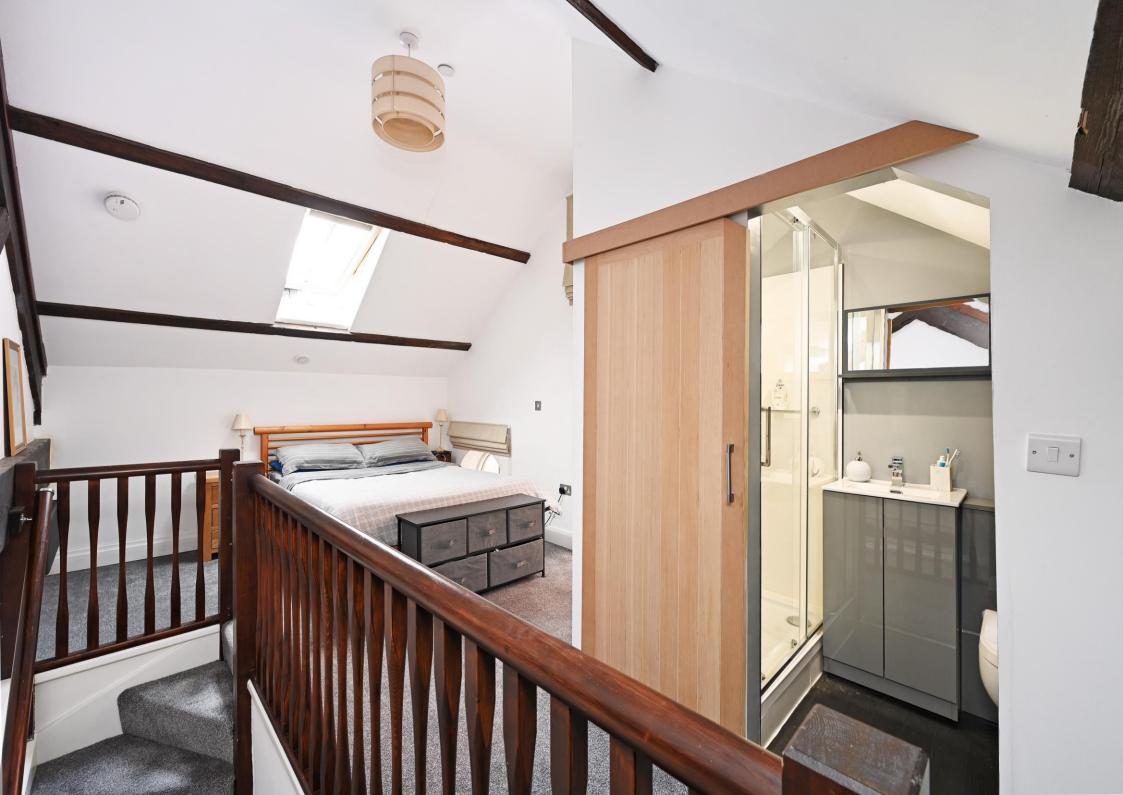

## 6, Riverside

43a Mowbray Street • Kelham • S3 8EP

Guide Price £250,000 - £260,000

A superb 2 double bedroom first floor duplex apartment, offering stunning riverside views. Ideally located in popular Kelham benefiting from a fabulous private, outdoor terrace and allocated parking space. A communal, secure intercom entry with stairs leads to a private entrance on the first floor. The apartment opens into an inner hallway providing cloakroom storage. The open plan living space is dual aspect overlooking the River Don, creating a flexible area incorporating space for a dining table, modern kitchen fitted with gloss units and integrated appliances, with adjoining lounge. A door leads direct onto a private, outdoor terrace taking full advantage of the riverside views on offer, styled with artificial lawn and hardstanding patio. There are 2 double bedrooms, both ensuite, one is located at entry level and stairs lead to an impressive main bedroom which is equipped with made to measure built in wardrobes and filled with natural light. Mowbray Street will be of interest to both owner-occupiers and property investors wanting to take advantage of everything on offer in Kelham Island; a prospering, fashionable area with an array of bars, restaurants and coffee shops, whilst also providing access to the city centre, hospitals and the universities.