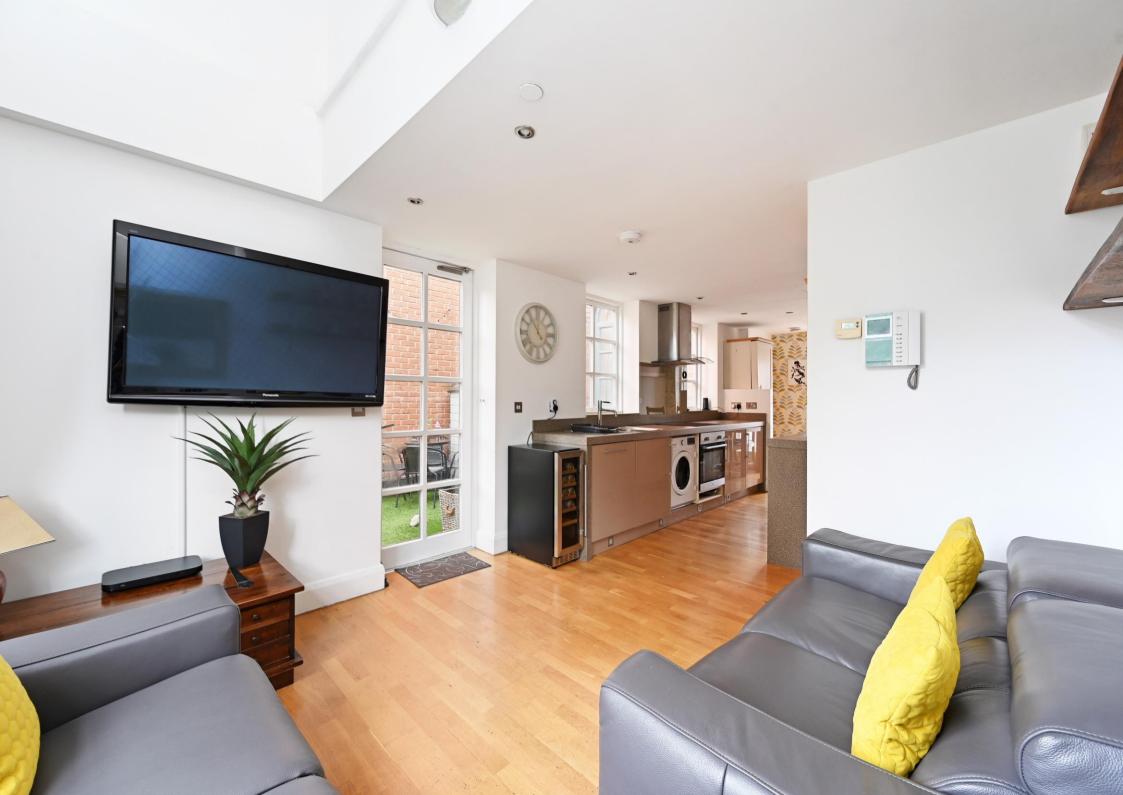

## 6, Riverside

43a Mowbray Street • Kelham • S3 8EP

Guide Price £250,000 - £260,000

A superb 2 double bedroom first floor duplex apartment, offering stunning riverside views. Ideally located in popular Kelham benefiting from a fabulous private, outdoor terrace and allocated parking space. A communal, secure intercom entry with stairs leads to a private entrance on the first floor. The apartment opens into an inner hallway providing cloakroom storage. The open plan living space is dual aspect overlooking the River Don, creating a flexible area incorporating space for a dining table, modern kitchen fitted with gloss units and integrated appliances, with adjoining lounge. A door leads direct onto a private, outdoor terrace taking full advantage of the riverside views on offer, styled with artificial lawn and hardstanding patio. There are 2 double bedrooms, both ensuite, one is located at entry level and stairs lead to an impressive main bedroom which is equipped with made to measure built in wardrobes and filled with natural light. Mowbray Street will be of interest to both owner-occupiers and property investors wanting to take advantage of everything on offer in Kelham Island; a prospering, fashionable area with an array of bars, restaurants and coffee shops, whilst also providing access to the city centre, hospitals and the universities.

Leasehold 200 years from 2012 £150 annual ground rent Service Charge £1851.00 pa NO CHAIN

- 2 Double Bedrooms & 2 Bathroom
- Stunning Riverside Views
- Walking Distance of City Centre
- Light & Airy Flexible Accommodation

- Fabulous Private Outdoor Terrace
- Allocated Off Street Parking
- Leasehold 200 years from 2012 £150 pa
- Service Charge £1851.00 pa
- Council Tax band B, EPC Rating C