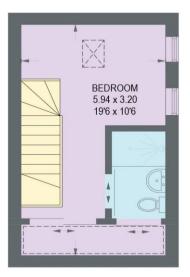

## **6 RIVERSIDE APARTMENTS, 43A MOWBRAY STREET**

APPROXIMATE GROSS INTERNAL AREA 62.6 SQ M / 673 SQ FT

(NOT SHOWN IN ACTUAL LOCATION / ORIENTATION)

FIRST FLOOR 42.6 SQ M / 458 SQ FT

FIRST FLOOR 20 SQ M / 215 FT

Illustration for identification purposes only, measurements are approximate, not to scale.