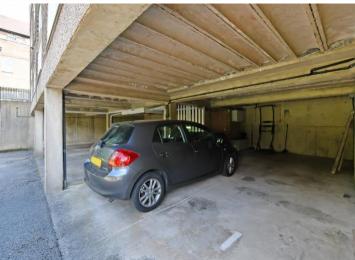

## Asking Price £225,000

Located in the heart of Fulwood Village, a short walk from Forge Dam is a fully refurbished 2-bedroom ground floor apartment. Stylishly presented throughout and benefits from allocated resident under croft parking alongside well-maintained communal gardens. No onward chain. The property enters through secure communal, intercom door and private entrance into a welcoming hallway incorporating built in cloak room storage. Overlooking the communal gardens to the rear is a spacious, flexible living area complemented by generous windows allowing natural light to flood the room. The kitchen is fitted with modern shaker style units topped with marble effect worktops and integrated appliances include oven, Bosch hob, overhead extractor, slimline dishwasher, fridge/freezer and freestanding washer and dryer concealed within recessed storage. Comprising of 2 bedrooms, styled with neutral walls, contrasting grey carpet and downlights, the main bedroom is featuring a generous front facing window. Externally through secure gates is access to allocated resident under croft parking alongside well-maintained communal gardens. Brookhouse Hill located in the heart of Fulwood, S10 is well-served by local shops and amenities, highly regarded local schools, recreational facilities and Forge Dam within a short walk. Excellent public transport, and access links to the city centre, hospitals, universities, and the Peak District. Leasehold 200 years 10/07/1970 £12pa Service Charge £1260 pa - Edward Winder Watts Council Tax Band B EPC Rating tbc

- Allocated Resident Under Croft Parking
- Well Maintained Communal Gardens
- Service Charge £1260 pa Edward Winder Watts
- Leasehold 200 years 10/07/1970 £12pa
- Council Tax Band B EPC Rating tbc