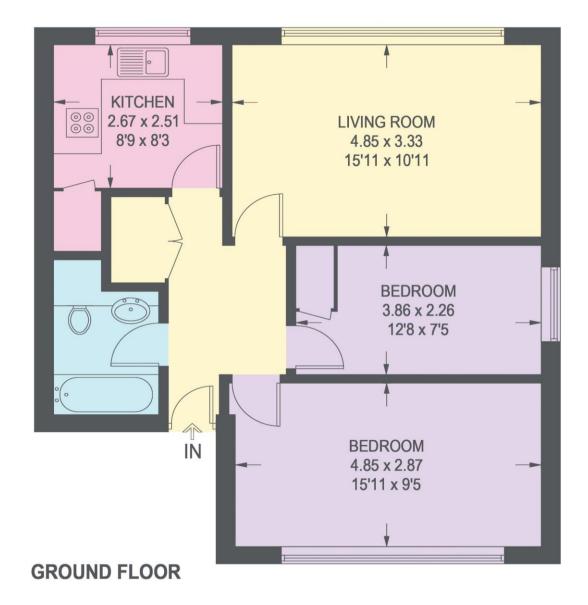

## FLAT 2, BROOKHOUSE COURT

APPROXIMATE GROSS INTERNAL AREA = 60.5 SQ M / 651 SQ FT

IMPORTANT: we would like to inform prospective purchasers that these sales particulars have been prepared as a general guide only. A detailed survey has not been carried out, nor the services, appliances and fittings tested. Room sizes should not be relied upon for furnishing purposes and are approximate. If floor plans are included, they are for guidance only and illustration purposes only and may not be to scale. If there are any important matters likely to affect your decision to buy, please contact us before viewing the property.