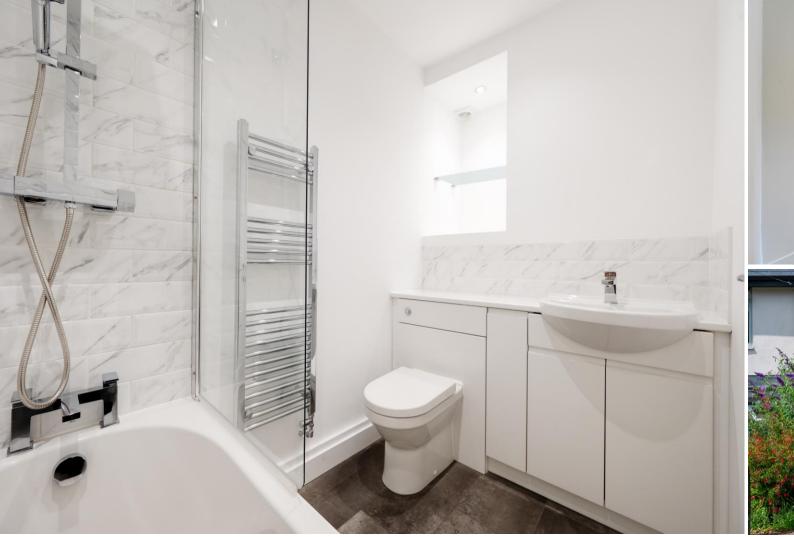

## Asking Price £225,000

Located in the heart of Fulwood Village, a short walk from Forge Dam is a fully refurbished 2-bedroom ground floor apartment. Stylishly presented throughout and benefits from allocated resident under croft parking alongside well-maintained communal gardens. No onward chain. The property enters through secure communal, intercom door and private entrance into a welcoming hallway incorporating built in cloak room storage. Overlooking the communal gardens to the rear is a spacious, flexible living area complemented by generous windows allowing natural light to flood the room. The kitchen is fitted with modern shaker style units topped with marble effect worktops and integrated appliances include oven, Bosch hob, overhead extractor, slimline dishwasher, fridge/freezer and freestanding washer and dryer concealed within recessed storage. Comprising of 2 bedrooms, styled with neutral walls, contrasting grey carpet and downlights, the main bedroom is featuring a generous front facing window. Externally through secure gates is access to allocated resident under croft parking alongside well-maintained communal gardens. Brookhouse Hill located in the heart of Fulwood, S10 is well-served by local shops and amenities, highly regarded local schools, recreational facilities and Forge Dam within a short walk. Excellent public transport, and access links to the city centre, hospitals, universities, and the Peak District. Leasehold 200 years 10/07/1970 £12pa Service Charge £1260 pa - Edward Winder Watts Council Tax Band B EPC Rating tbc

- Fully Refurbished Ground Floor Apartment
- 2 Bedrooms & Modern Bathroom
- Stylish Kitchen with Integtrated Appliances
- Located in Heart of Fulwood Village, S10
- Light & Airy, Beautifully Presented Accommodation