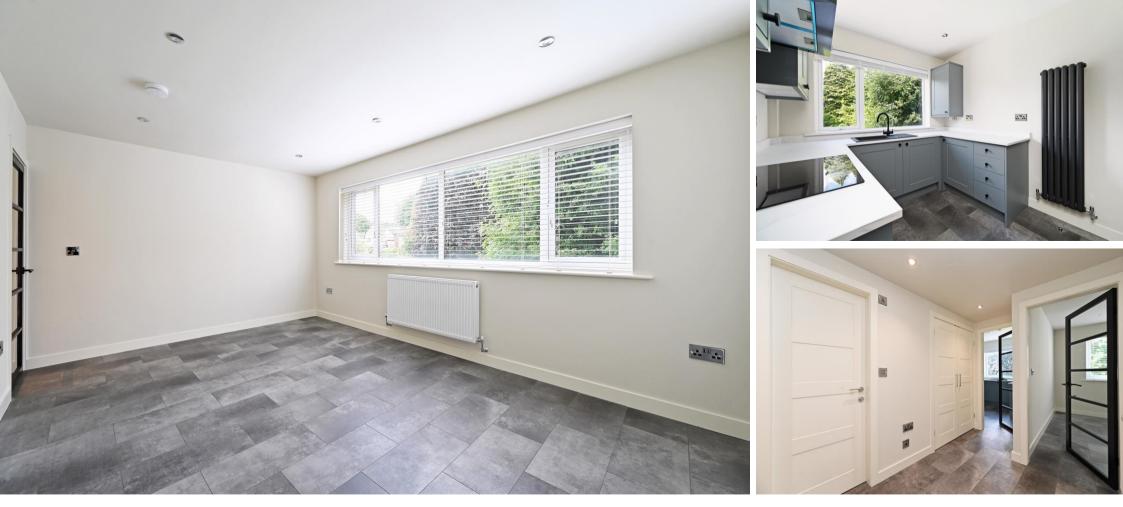

## Asking Price £225,000

Located in the heart of Fulwood Village, a short walk from Forge Dam is a fully refurbished 2-bedroom ground floor apartment. Stylishly presented throughout and benefits from allocated resident under croft parking alongside well-maintained communal gardens. No onward chain. The property enters through secure communal, intercom door and private entrance into a welcoming hallway incorporating built in cloak room storage. Overlooking the communal gardens to the rear is a spacious, flexible living area complemented by generous windows allowing natural light to flood the room. The kitchen is fitted with modern shaker style units topped with marble effect worktops and integrated appliances include oven, Bosch hob, overhead extractor, slimline dishwasher, fridge/freezer and freestanding washer and dryer concealed within recessed storage. Comprising of 2 bedrooms, styled with neutral walls, contrasting grey carpet and downlights, the main bedroom is featuring a generous front facing window. Externally through secure gates is access to allocated resident under croft parking alongside well-maintained communal gardens. Brookhouse Hill located in the heart of Fulwood, S10 is well-served by local shops and amenities, highly regarded local schools, recreational facilities and Forge Dam within a short walk. Excellent public transport, and access links to the city centre, hospitals, universities, and the Peak District. Leasehold 200 years 10/07/1970 £12pa Service Charge £1260 pa - Edward Winder Watts Council Tax Band B EPC Rating tbc