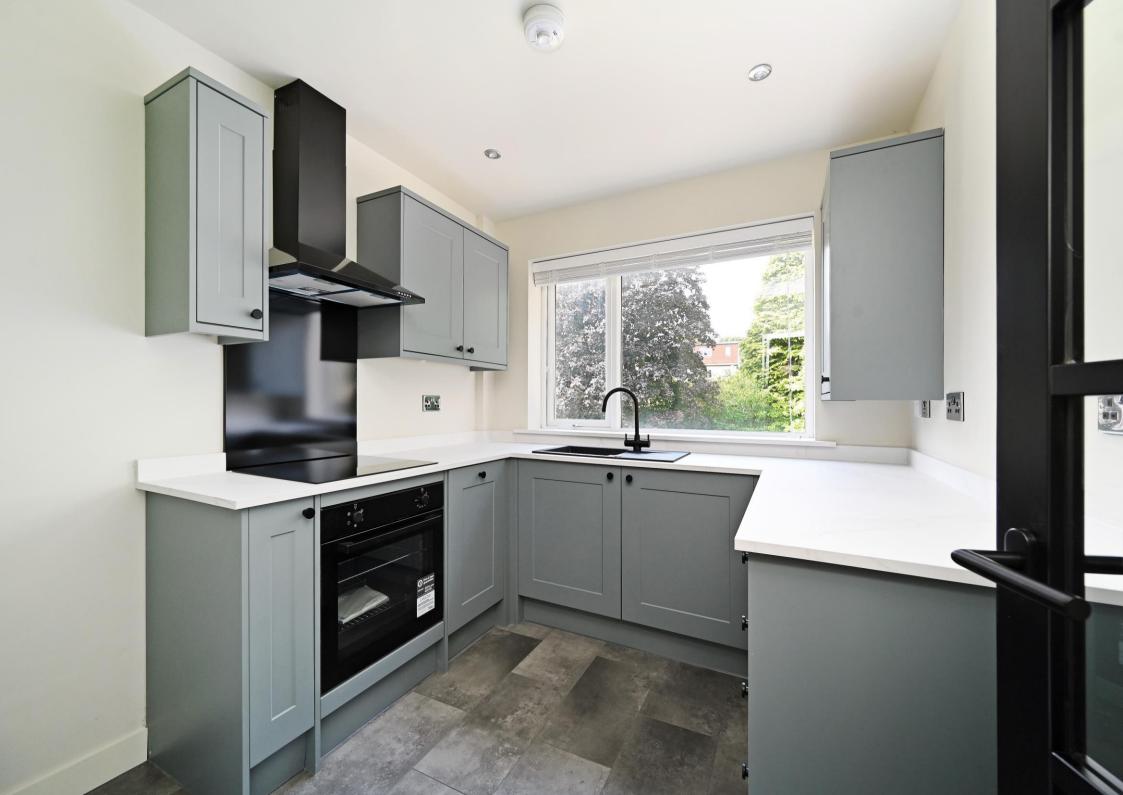

## Asking Price £225,000

Located in the heart of Fulwood Village, a short walk from Forge Dam is a fully refurbished 2-bedroom ground floor apartment. Stylishly presented throughout and benefits from allocated resident under croft parking alongside well-maintained communal gardens. No onward chain. The property enters through secure communal, intercom door and private entrance into a welcoming hallway incorporating built in cloak room storage. Overlooking the communal gardens to the rear is a spacious, flexible living area complemented by generous windows allowing natural light to flood the room. The kitchen is fitted with modern shaker style units topped with marble effect worktops and integrated appliances include oven, Bosch hob, overhead extractor, slimline dishwasher, fridge/freezer and freestanding washer and dryer concealed within recessed storage. Comprising of 2 bedrooms, styled with neutral walls, contrasting grey carpet and downlights, the main bedroom is featuring a generous front facing window. Externally through secure gates is access to allocated resident under croft parking alongside well-maintained communal gardens. Brookhouse Hill located in the heart of Fulwood, S10 is well-served by local shops and amenities, highly regarded local schools, recreational facilities and Forge Dam within a short walk. Excellent public transport, and access links to the city centre, hospitals, universities, and the Peak District. Leasehold 200 years 10/07/1970 £12pa Service Charge £1260 pa - Edward Winder Watts Council Tax Band B EPC Rating tbc