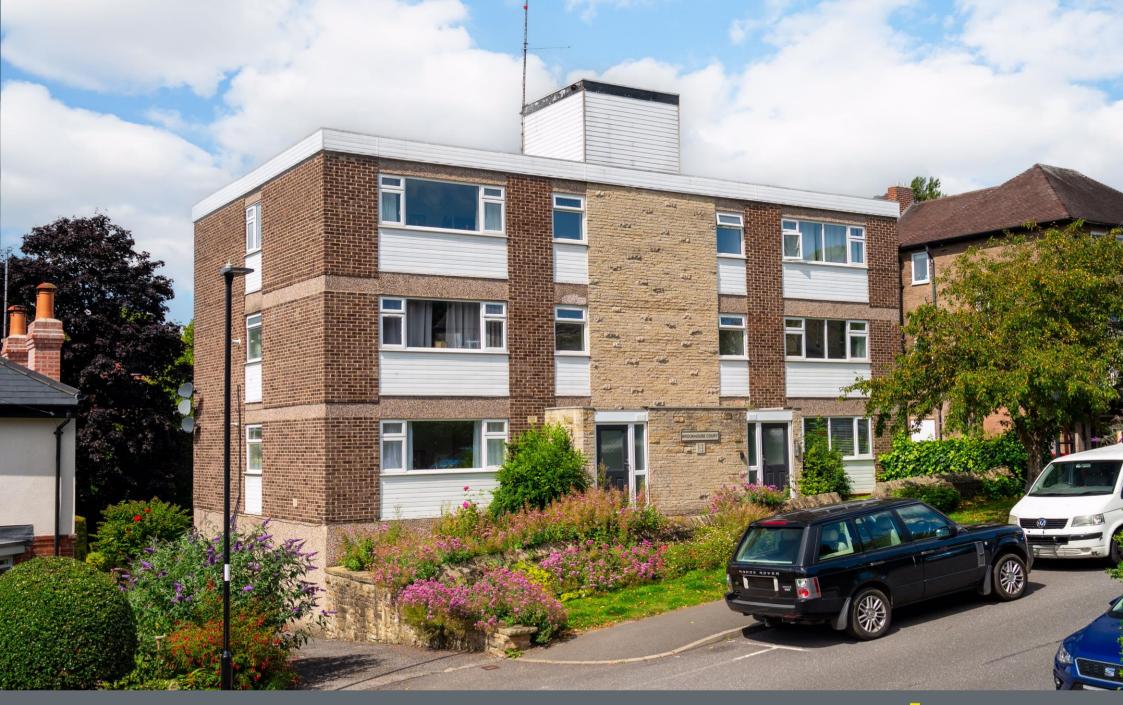

## Flat 2 Brookhouse Court

92 Brookhouse Hill • Fulwood • S10 3TE

## Asking Price £225,000

Located in the heart of Fulwood Village, a short walk from Forge Dam is a fully refurbished 2-bedroom ground floor apartment. Stylishly presented throughout and benefits from allocated resident under croft parking alongside well-maintained communal gardens. No onward chain. The property enters through secure communal, intercom door and private entrance into a welcoming hallway incorporating built in cloak room storage. Overlooking the communal gardens to the rear is a spacious, flexible living area complemented by generous windows allowing natural light to flood the room. The kitchen is fitted with modern shaker style units topped with marble effect worktops and integrated appliances include oven, Bosch hob, overhead extractor, slimline dishwasher, fridge/freezer and freestanding washer and dryer concealed within recessed storage. Comprising of 2 bedrooms, styled with neutral walls, contrasting grey carpet and downlights, the main bedroom is featuring a generous front facing window. Externally through secure gates is access to allocated resident under croft parking alongside well-maintained communal gardens. Brookhouse Hill located in the heart of Fulwood, S10 is well-served by local shops and amenities, highly regarded local schools, recreational facilities and Forge Dam within a short walk. Excellent public transport, and access links to the city centre, hospitals, universities, and the Peak District. Leasehold 200 years 10/07/1970 £12pa Service Charge £1260 pa - Edward Winder Watts Council Tax Band B EPC Rating tbc