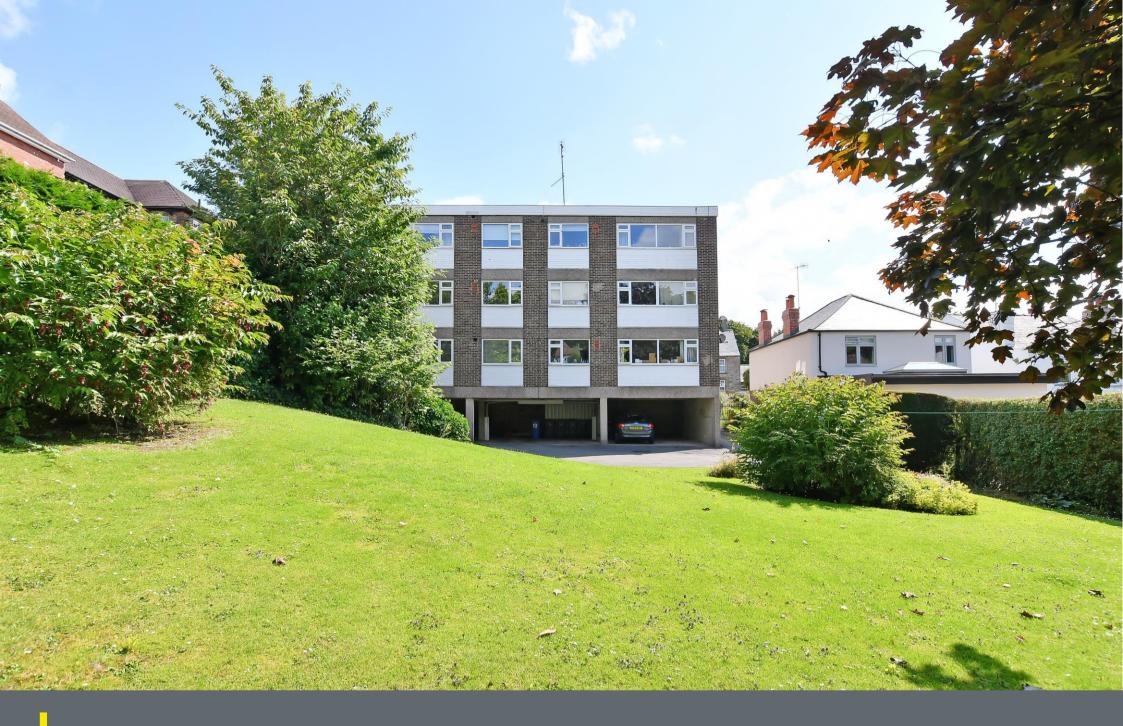

## Asking Price £225,000

Located in the heart of Fulwood Village, a short walk from Forge Dam is a fully refurbished 2-bedroom ground floor apartment. Stylishly presented throughout and benefits from allocated resident under croft parking alongside well-maintained communal gardens. No onward chain. The property enters through secure communal, intercom door and private entrance into a welcoming hallway incorporating built in cloak room storage. Overlooking the communal gardens to the rear is a spacious, flexible living area complemented by generous windows allowing natural light to flood the room. The kitchen is fitted with modern shaker style units topped with marble effect worktops and integrated appliances include oven, Bosch hob, overhead extractor, slimline dishwasher, fridge/freezer and freestanding washer and dryer concealed within recessed storage. Comprising of 2 bedrooms, styled with neutral walls, contrasting grey carpet and downlights, the main bedroom is featuring a generous front facing window. Externally through secure gates is access to allocated resident under croft parking alongside well-maintained communal gardens. Brookhouse Hill located in the heart of Fulwood, S10 is well-served by local shops and amenities, highly regarded local schools, recreational facilities and Forge Dam within a short walk. Excellent public transport, and access links to the city centre, hospitals, universities, and the Peak District. Leasehold 200 years 10/07/1970 £12pa Service Charge £1260 pa - Edward Winder Watts Council Tax Band B EPC Rating tbc