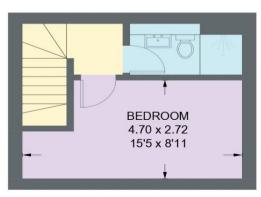

## **38 LITTLE KELHAM**

APPROXIMATE GROSS INTERNAL AREA = 63.5 SQ M / 683 SQ FT

0114 276 8868

FIRST FLOOR 20.0 SQ M / 215 SQ FT

IMPORTANT: we would like to inform prospective purchasers that these sales particulars have been prepared as a general guide only. A detailed survey has not been carried out, nor the services, appliances and fittings tested. Room sizes should not be relied upon for furnishing purposes and are approximate. If floor plans are included, they are for guidance only and illustration purposes only and may not be to scale. If there are any important matters likely to affect your decision to buy, please contact us before viewing the property.