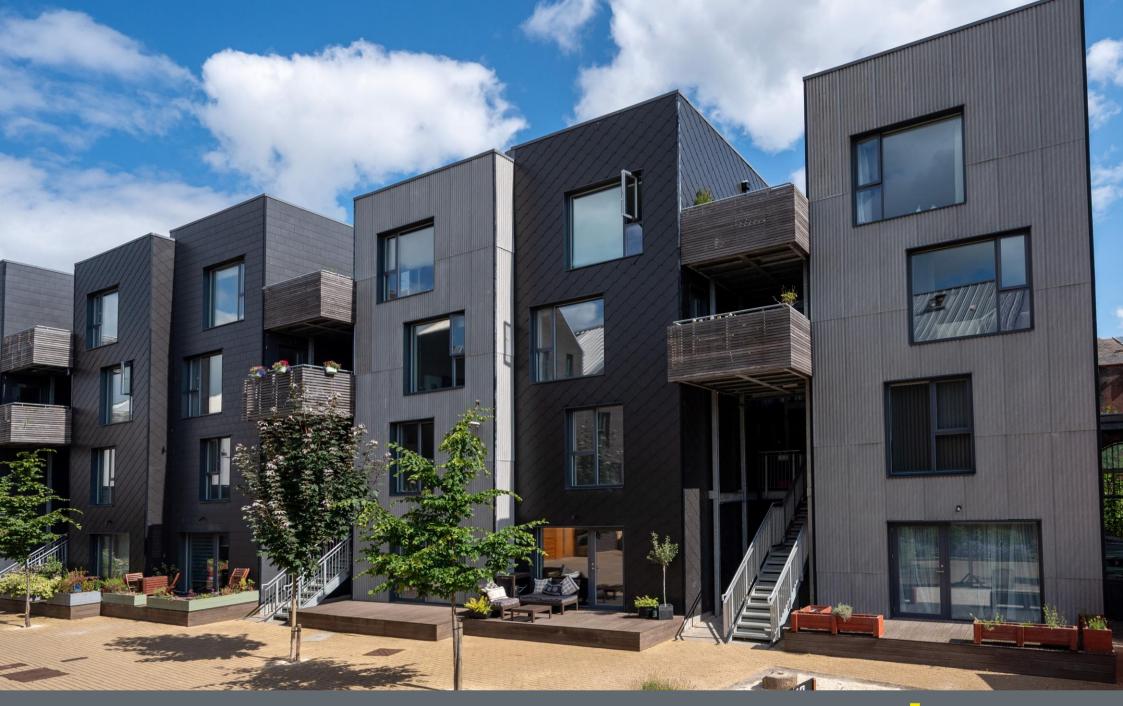

## 38 Little Kelham Street

Sheffield • South Yorkshire • S3 8DF

## Guide Price £240,000 to £250,000

A fabulous 2 double bedroom duplex, eco-friendly apartment located in the popular Little Kelham development. The property benefits from triple glazed windows, app controlled central heating with heat pads and secure under croft parking. In brief the accommodation comprises; Entrance Hall with Bamboo flooring, WC and storage cupboard housing hot water tank and MVHR air filtration system with space and plumbing for washing machine. Open plan living/dining kitchen which is light and airy with access to the decked patio directly in front of the property. The kitchen features grey contemporary wall and base units with integrated 4 ring induction hob, electric oven, Fridge and separate freezer. Bedroom with fitted wardrobes and a door accessing to the rear courtyard. To the first floor is a further double bedroom. Bathroom with a modern white suite, part tiling, tiled flooring, walk-in double shower cubicle. Outside to the front is a decked seating area, to the rear is a fully enclosed block paved patio. The property benefits from secure under croft parking with auto shutters. As well as having a range of facilities to offer in Kelham the apartment is also well placed for access to the city centre, hospitals, universities and the motorway