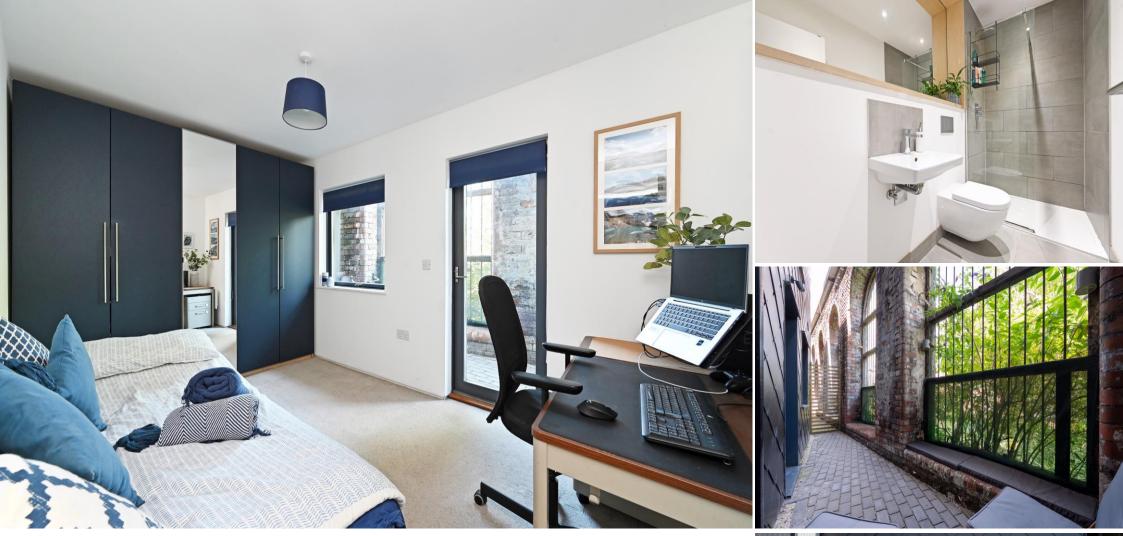

## Guide Price £240,000 to £250,000

A fabulous 2 double bedroom duplex, eco-friendly apartment located in the popular Little Kelham development. The property benefits from triple glazed windows, app controlled central heating with heat pads and secure under croft parking. In brief the accommodation comprises; Entrance Hall with Bamboo flooring, WC and storage cupboard housing hot water tank and MVHR air filtration system with space and plumbing for washing machine. Open plan living/dining kitchen which is light and airy with access to the decked patio directly in front of the property. The kitchen features grey contemporary wall and base units with integrated 4 ring induction hob, electric oven, Fridge and separate freezer. Bedroom with fitted wardrobes and a door accessing to the rear courtyard. To the first floor is a further double bedroom. Bathroom with a modern white suite, part tiling, tiled flooring, walk-in double shower cubicle. Outside to the front is a decked seating area, to the rear is a fully enclosed block paved patio. The property benefits from secure under croft parking with auto shutters. As well as having a range of facilities to offer in Kelham the apartment is also well placed for access to the city centre, hospitals, universities and the motorway