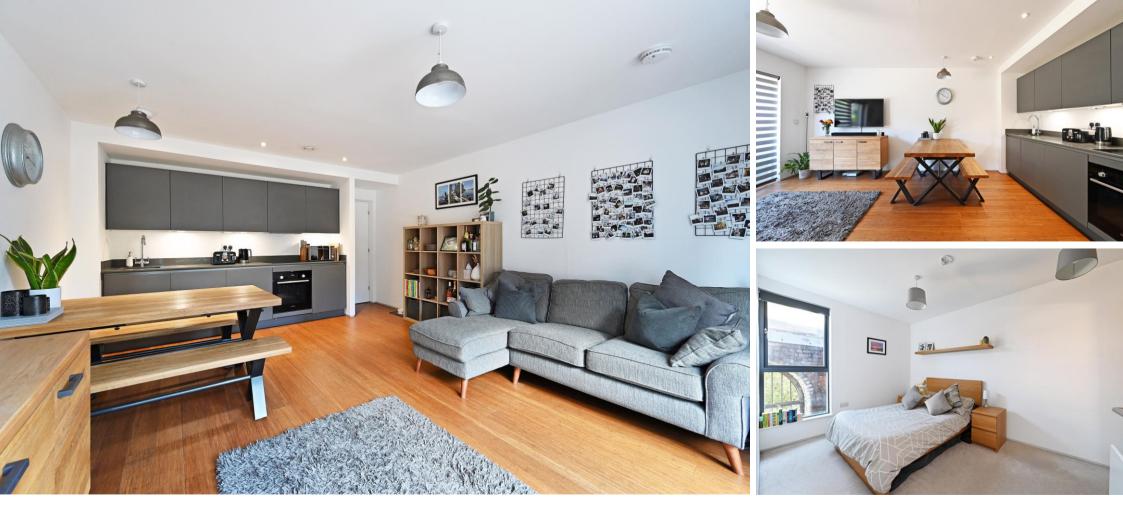

## Guide Price £240,000 to £250,000

A fabulous 2 double bedroom duplex, eco-friendly apartment located in the popular Little Kelham development. The property benefits from triple glazed windows, app controlled central heating with heat pads and secure under croft parking. In brief the accommodation comprises; Entrance Hall with Bamboo flooring, WC and storage cupboard housing hot water tank and MVHR air filtration system with space and plumbing for washing machine. Open plan living/dining kitchen which is light and airy with access to the decked patio directly in front of the property. The kitchen features grey contemporary wall and base units with integrated 4 ring induction hob, electric oven, Fridge and separate freezer. Bedroom with fitted wardrobes and a door accessing to the rear courtyard. To the first floor is a further double bedroom. Bathroom with a modern white suite, part tiling, tiled flooring, walk-in double shower cubicle. Outside to the front is a decked seating area, to the rear is a fully enclosed block paved patio. The property benefits from secure under croft parking with auto shutters. As well as having a range of facilities to offer in Kelham the apartment is also well placed for access to the city centre, hospitals, universities and the motorway