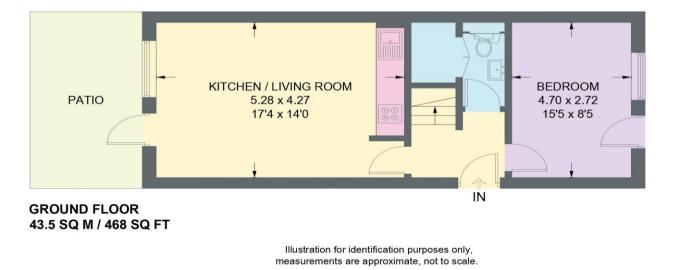

## **38 LITTLE KELHAM**

APPROXIMATE GROSS INTERNAL AREA = 63.5 SQ M / 683 SQ FT

0114 276 8868

FIRST FLOOR 20.0 SQ M / 215 SQ FT

IMPORTANT: we would like to inform prospective purchasers that these sales particulars have been prepared as a general guide only. A detailed survey has not been carried out, nor the services, appliances and fittings tested. Room sizes should not be relied upon for furnishing purposes and are approximate. If floor plans are included, they are for guidance only and illustration purposes only and may not be to scale. If there are any important matters likely to affect your decision to buy, please contact us before viewing the property.