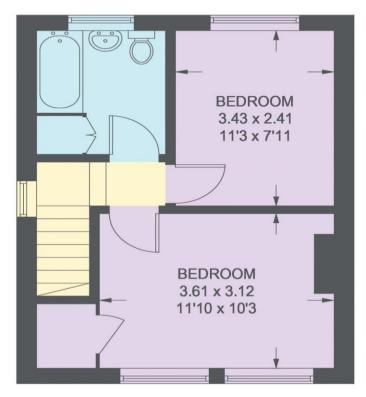

GROUND FLOOR 29.7 SQ M / 320 SQ FT

FIRST FLOOR 29.5 SQ M / 317 SQ FT

Illustration for identification purposes only, measurements are approximate, not to scale.

IMPORTANT: we would like to inform prospective purchasers that these sales particulars have been prepared as a general guide only. A detailed survey has not been carried out, nor the services, appliances and fittings tested. Room sizes should not be relied upon for furnishing purposes and are approximate. If floor plans are included, they are for guidance only and illustration purposes only and may not be to scale. If there are any important matters likely to affect your decision to buy, please contact us before viewing the property.