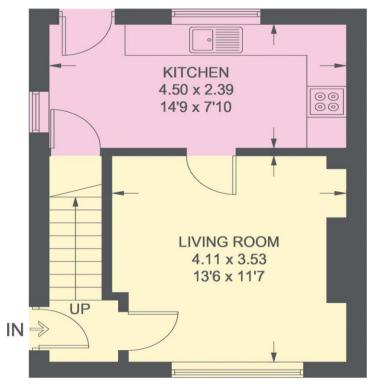

GROUND FLOOR 29.7 SQ M / 320 SQ FT

FIRST FLOOR 29.5 SQ M / 317 SQ FT

Illustration for identification purposes only, measurements are approximate, not to scale.

IMPORTANT: we would like to inform prospective purchasers that these sales particulars have been prepared as a general guide only. A detailed survey has not been carried out, nor the services, appliances and fittings tested. Room sizes should not be relied upon for furnishing purposes and are approximate. If floor plans are included, they are for guidance only and illustration purposes only and may not be to scale. If there are any important matters likely to affect your decision to buy, please contact us before viewing the property.