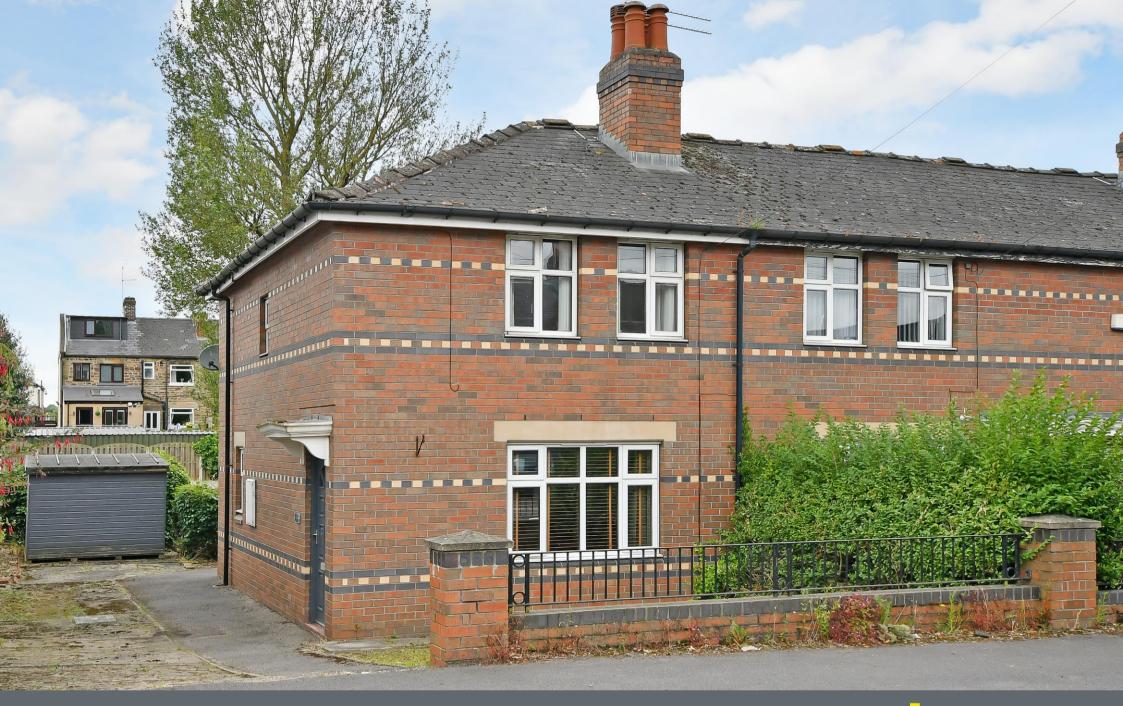

## 69 Hall Road

Handsworth • Sheffield • S13 9AH

Guide Price £140,000 - £150,000

Ideally located with excellent transport links is a 2 double bedroom end terrace property in Handsworth, S13. In need of general updating, providing excellent potential to extend or develop subject to necessary consents. Benefits from generous driveway and southerly facing rear garden. The ground floor features front facing lounge complemented by feature fireplace and overlooking the rear garden is the kitchen fitted with a range of neutral units, providing space with plumbing for freestanding appliances. There is a useful walk-in pantry and rear door access to the driveway and garden. The first floor comprises of 2 double bedrooms and family bathroom equipped with 3-piece white suite and built in storage. Externally is a front garden beside a generous driveway creating off street parking for multiple vehicles. At the rear is a southerly facing garden, laid predominantly to lawn and garden shed. Hall Road occupies a convenient position with access to local shops, schools, public transport and excellent access to Sheffield City Centre and the motorway network.

- End Terrace In Handsworth, S13
- 2 Double Bedrooms
- Generously Proportioned Rooms
- Gas Central Heating & Double Glazing
- Great Transport Links to City Centre

- Southerly Facing Rear Garden
- Generous Driveway
- Freehold
- EPC TBC
- Council Tax Band A