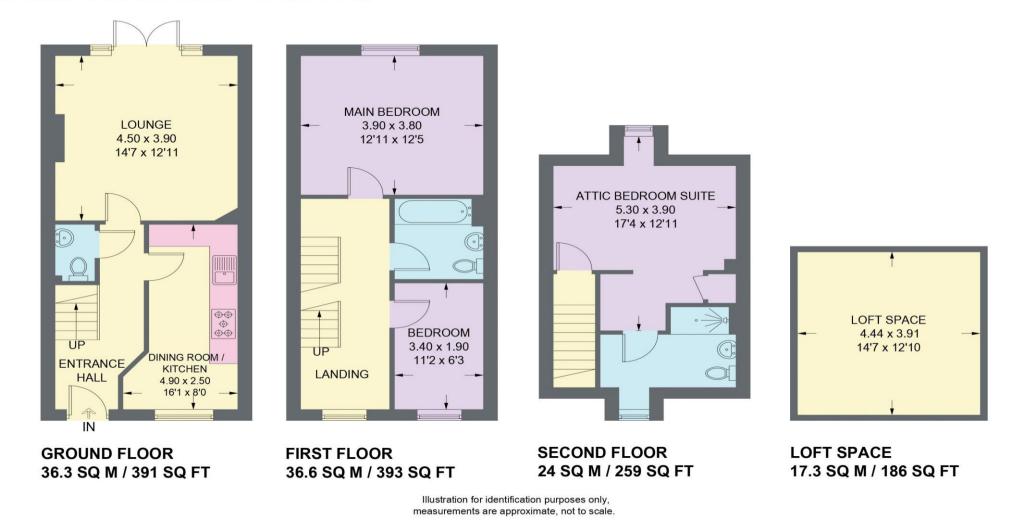

## **15 MYRTLE CRESCENT**

## APPROXIMATE GROSS INTERNAL AREA = 114.2 SQ M / 1229 SQ FT

IMPORTANT: we would like to inform prospective purchasers that these sales particulars have been prepared as a general guide only. A detailed survey has not been carried out, nor the services, appliances and fittings tested. Room sizes should not be relied upon for furnishing purposes and are approximate. If floor plans are included, they are for guidance only and illustration purposes only and may not be to scale. If there are any important matters likely to affect your decision to buy, please contact us before viewing the property.