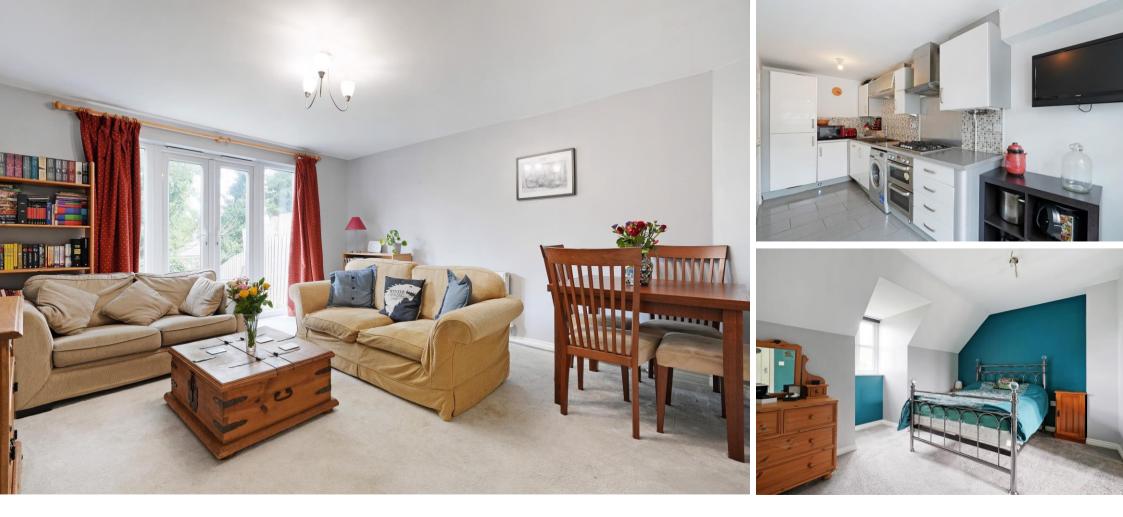

## Guide Price £220,000 to £230,000

A superb 3 bedroom, 3 storey, well presented modern town house in Heeley. The property boasts uPVC double glazing, gas central heating and occupies a sought after cul-de-sac location in this popular area. No Chain. Freehold. In brief the accommodation comprises; A part glazed door to the entrance hall with a cloakroom/w.c. Breakfast kitchen fitted with a high gloss range of wall and base units in white, granite effect worktops, integrated fridge freezer, dishwasher, 5 ring gas hob, fan assisted electric oven and space for a washing machine which is negotiable separately. Lounge with rear facing uPVC French doors to the garden and space for a dining table and chairs. Upstairs to the first floor are two bedrooms and the family bathroom with a white suite, full tiling and tiled flooring. To the second floor is the master bedroom with en-suite shower room. Outside to the front is a small lawned area and allocated parking space, to the rear is a garden laid predominantly to lawn with patio and all fully enclosed with rustic fencing. Myrtle Crescent is well-placed for local shops and amenities, local schools, public transport and access to the city centre, hospitals, universities and the motorway.