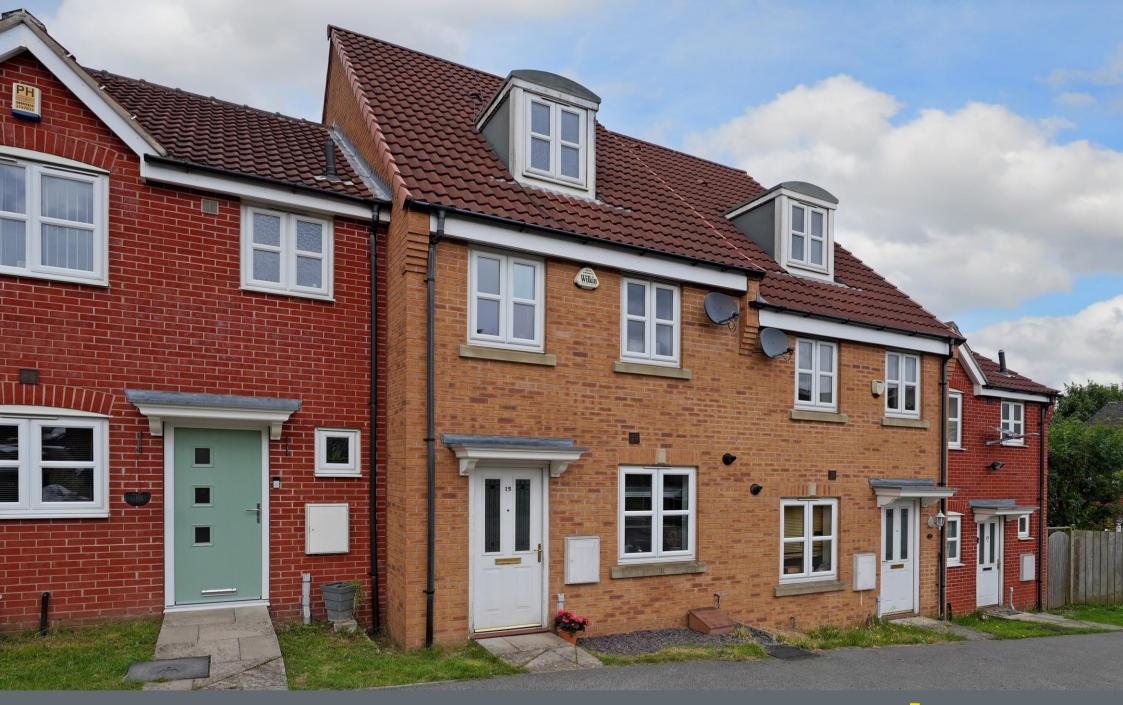

## 15 Myrtle Crescent Sheffield • South Yorkshire • S2 3HU

## Guide Price £220,000 to £230,000

A superb 3 bedroom, 3 storey, well presented modern town house in Heeley. The property boasts uPVC double glazing, gas central heating and occupies a sought after cul-de-sac location in this popular area. No Chain. Freehold. In brief the accommodation comprises; A part glazed door to the entrance hall with a cloakroom/w.c. Breakfast kitchen fitted with a high gloss range of wall and base units in white, granite effect worktops, integrated fridge freezer, dishwasher, 5 ring gas hob, fan assisted electric oven and space for a washing machine which is negotiable separately. Lounge with rear facing uPVC French doors to the garden and space for a dining table and chairs. Upstairs to the first floor are two bedrooms and the family bathroom with a white suite, full tiling and tiled flooring. To the second floor is the master bedroom with en-suite shower room. Outside to the front is a small lawned area and allocated parking space, to the rear is a garden laid predominantly to lawn with patio and all fully enclosed with rustic fencing. Myrtle Crescent is well-placed for local shops and amenities, local schools, public transport and access to the city centre, hospitals, universities and the motorway.

- 3 Storey Town House
- 3 Bedrooms
- Master Bedroom with En-Suite
- Gas Central Heating
- UPVC Double Glazing

- Sought After Location
- Allocated Parking Space
- Cul-De-Sac Location
- Enclosed Rear Garden
- No Chain, Council Tax Band C, Freehold