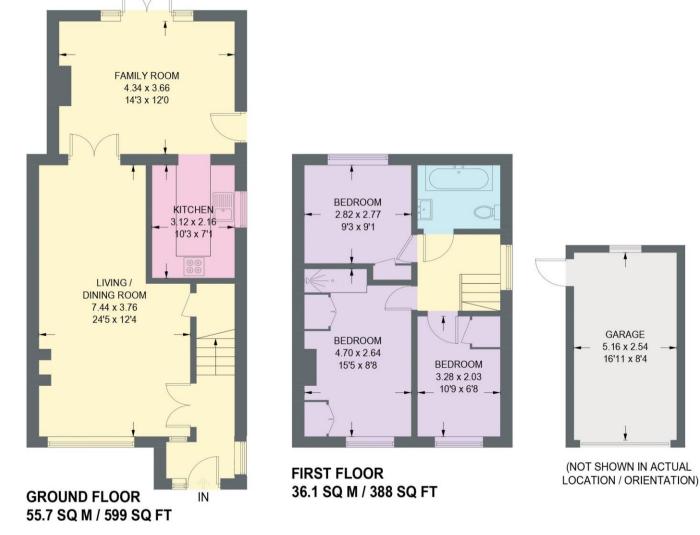

## 31 ROWAN TREE ROAD

APPROXIMATE GROSS INTERNAL AREA = 91.8 SQ M / 987 SQ FT GARAGE = 13.1 SQ M / 141 SQ FT TOTAL = 104.9 SQ M / 1128 SQ FT

Illustration for identification purposes only, measurements are approximate, not to scale.

GARAGE

5.16 x 2.54

16'11 x 8'4