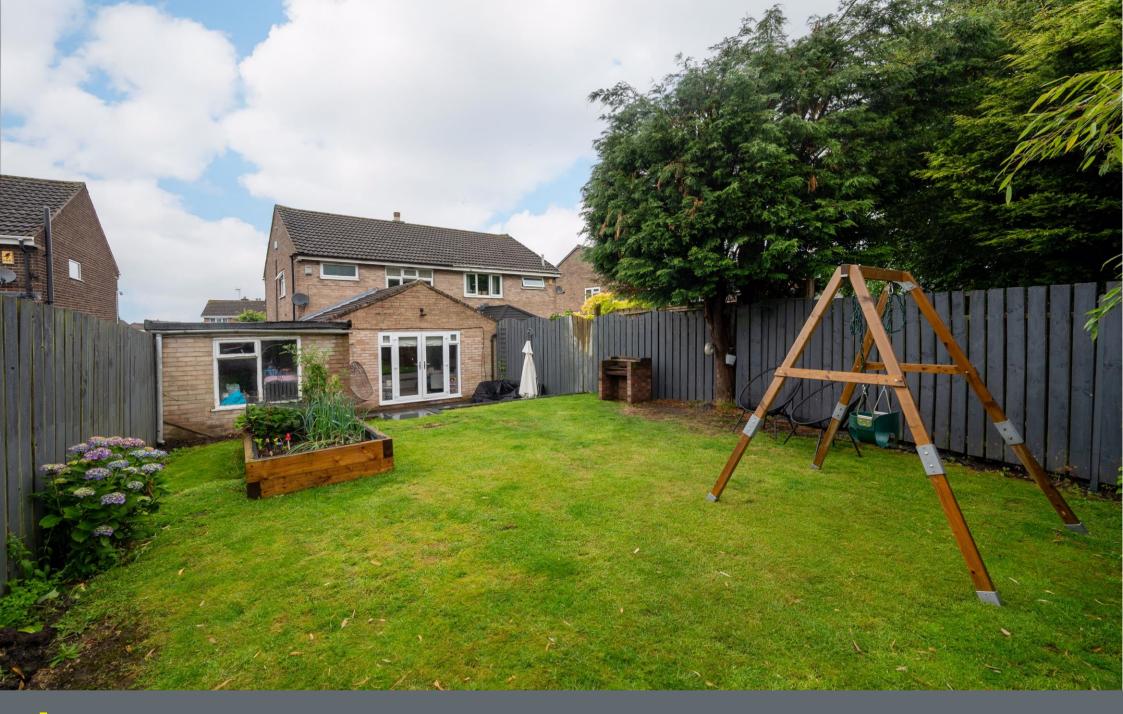

## 31 Rowan Tree Road

Killamarsh • Sheffield • S21 1FS

Guide Price £230,000 - £240,000

A stunning, effectively extended 3-bedroom semi-detached family home in Killamarsh, S21. Stylishly presented throughout creating a generously proportioned open plan living space, offering dual aspect and direct access to the enclosed rear garden. Benefits from a modern kitchen and bathroom, generous driveway, garage and attractive rear garden. Benefits from combination gas central heating and double glazing. uPVC front door and useful entrance hallway creating ideal cloakroom storage leads through to the generously proportioned open plan, flexible living space. A bright and airy lounge complemented by decorative coving and gas stove adjoins a dining area with doors partitioning a separate family room which overlooks the rear garden, complemented by French doors and media wall. The kitchen is fitted with modern shaker style units, contrasting granite worktops and Belfast sink with a range of integrated appliances which are available by separate negotiation. The first-floor landing provides access to the partially boarded loft space and leads to 3 beautifully presented bedrooms. Bedroom 1 is front facing incorporating walk in shower and made to measure built in wardrobes. Bedroom 2 is a stunning double bedroom styled with pastel tones, panelling and herringbone style floor. Bedroom 3 is a smaller bedroom, ideal for nursery / office / dressing room. The bathroom is designed with modern white suite styled with brass fittings and finished with modern tones and contrasting hexagonal tiling. Externally a generous driveway creates off street parking for multiple vehicles leading to a detached garage. The south facing, enclosed rear garden features a stone patio, ideal for entertaining, raised lawn and playhouse. Killamarsh is well placed for a good range of local amenities including shops and schools, the motorway network together with Sheffield, Chesterfield and Rother Valley Country Park are all within easy reach.