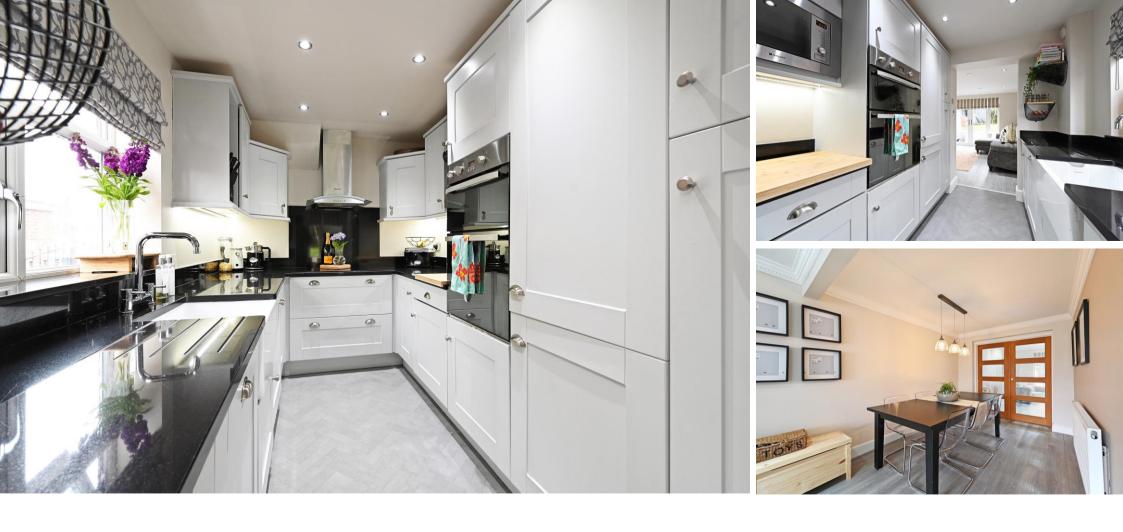

## 31 Rowan Tree Road

Killamarsh • Sheffield • S21 1FS

Guide Price £230,000 - £240,000

A stunning, effectively extended 3-bedroom semi-detached family home in Killamarsh, S21. Stylishly presented throughout creating a generously proportioned open plan living space, offering dual aspect and direct access to the enclosed rear garden. Benefits from a modern kitchen and bathroom, generous driveway, garage and attractive rear garden. Benefits from combination gas central heating and double glazing. uPVC front door and useful entrance hallway creating ideal cloakroom storage leads through to the generously proportioned open plan, flexible living space. A bright and airy lounge complemented by decorative coving and gas stove adjoins a dining area with doors partitioning a separate family room which overlooks the rear garden, complemented by French doors and media wall. The kitchen is fitted with modern shaker style units, contrasting granite worktops and Belfast sink with a range of integrated appliances which are available by separate negotiation. The first-floor landing provides access to the partially boarded loft space and leads to 3 beautifully presented bedrooms. Bedroom 1 is front facing incorporating walk in shower and made to measure built in wardrobes. Bedroom 2 is a stunning double bedroom styled with pastel tones, panelling and herringbone style floor. Bedroom 3 is a smaller bedroom, ideal for nursery / office / dressing room. The bathroom is designed with modern white suite styled with brass fittings and finished with modern tones and contrasting hexagonal tiling. Externally a generous driveway creates off street parking for multiple vehicles leading to a detached garage. The south facing, enclosed rear garden features a stone patio, ideal for entertaining, raised lawn and playhouse. Killamarsh is well placed for a good range of local amenities including shops and schools, the motorway network together with Sheffield, Chesterfield and Rother Valley Country Park are all within easy reach.