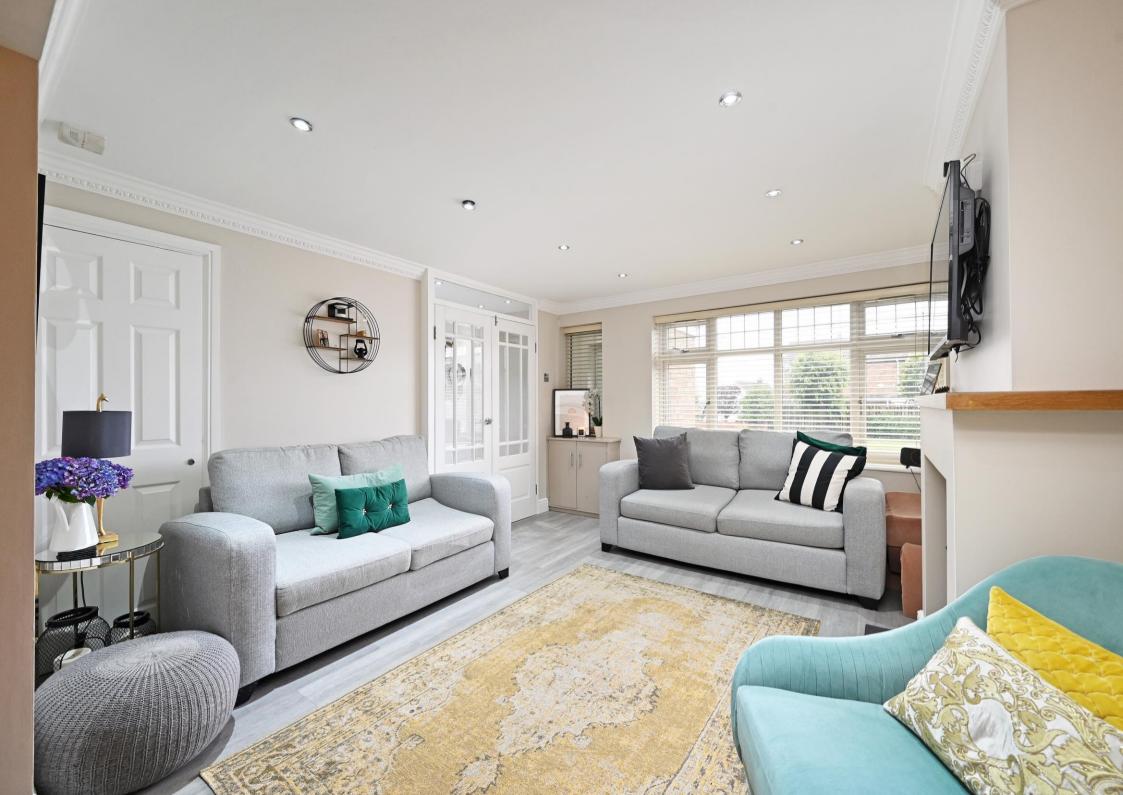

## 31 Rowan Tree Road

Killamarsh • Sheffield • S21 1FS

Guide Price £230,000 - £240,000

A stunning, effectively extended 3-bedroom semi-detached family home in Killamarsh, S21. Stylishly presented throughout creating a generously proportioned open plan living space, offering dual aspect and direct access to the enclosed rear garden. Benefits from a modern kitchen and bathroom, generous driveway, garage and attractive rear garden. Benefits from combination gas central heating and double glazing. uPVC front door and useful entrance hallway creating ideal cloakroom storage leads through to the generously proportioned open plan, flexible living space. A bright and airy lounge complemented by decorative coving and gas stove adjoins a dining area with doors partitioning a separate family room which overlooks the rear garden, complemented by French doors and media wall. The kitchen is fitted with modern shaker style units, contrasting granite worktops and Belfast sink with a range of integrated appliances which are available by separate negotiation. The first-floor landing provides access to the partially boarded loft space and leads to 3 beautifully presented bedrooms. Bedroom 1 is front facing incorporating walk in shower and made to measure built in wardrobes. Bedroom 2 is a stunning double bedroom styled with pastel tones, panelling and herringbone style floor. Bedroom 3 is a smaller bedroom, ideal for nursery / office / dressing room. The bathroom is designed with modern white suite styled with brass fittings and finished with modern tones and contrasting hexagonal tiling. Externally a generous driveway creates off street parking for multiple vehicles leading to a detached garage. The south facing, enclosed rear garden features a stone patio, ideal for entertaining, raised lawn and playhouse. Killamarsh is well placed for a good range of local amenities including shops and schools, the motorway network together with Sheffield, Chesterfield and Rother Valley Country Park are all within easy reach.