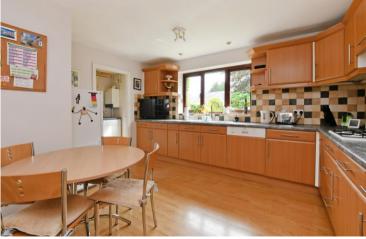

## 39 Cavendish Avenue

Dore • Sheffield • S17 3NJ

Asking Price £795,000

Attractive 4-bedroom dormer bungalow, nestled at the end of a quiet, private cul de sac, in the sought after suburb of Dore, S17. An attractive, detached property measuring an impressive 2379 sq ft, occupying an enviable plot which benefits from generous driveway, double garage and superb, established wraparound garden. Generously proportioned, flexible accommodation filled with natural light and pleasant outlook. The property enters through a tiled porch and inner hallway incorporating built in cloak cupboard, storage and WC. The L shaped open plan living space is spacious offering a dining area and separate lounge, both incorporating sliding patio doors through to the conservatory, offering stunning views and direct access to the garden & patio. The kitchen is fitted with a range of wooden units, contrasting worktops and matching splashbacks, complete with integrated double oven, four ring gas hob, dishwasher and fridge. An adjoining utility room creates further storage, and rear door access. On the ground floor offering a pleasant outlook are 4 bedrooms, 2 double bedrooms complemented by built in storage and one with ensuite shower room, plus 2 smaller sized bedrooms, one currently used as office space with generous under stairs storage. Stairs rise to create a fourth double bedroom, featuring beautiful views, access within the eaves and ensuite bathroom. Externally a hard standing driveway provides parking for multiple vehicles leading to a double garage. A stunning, private, wraparound garden designed with landscaped lawn, an array of established, attractive planting and patio ideal for entertaining or relaxing. Dore offers a variety of shops, cafes, restaurants, pubs, Dore Church, recreational facilities, in catchment for OFSTED outstanding local schools, public transport, Dore Train Station and access to the city centre, hospitals, universities and the Peak District.