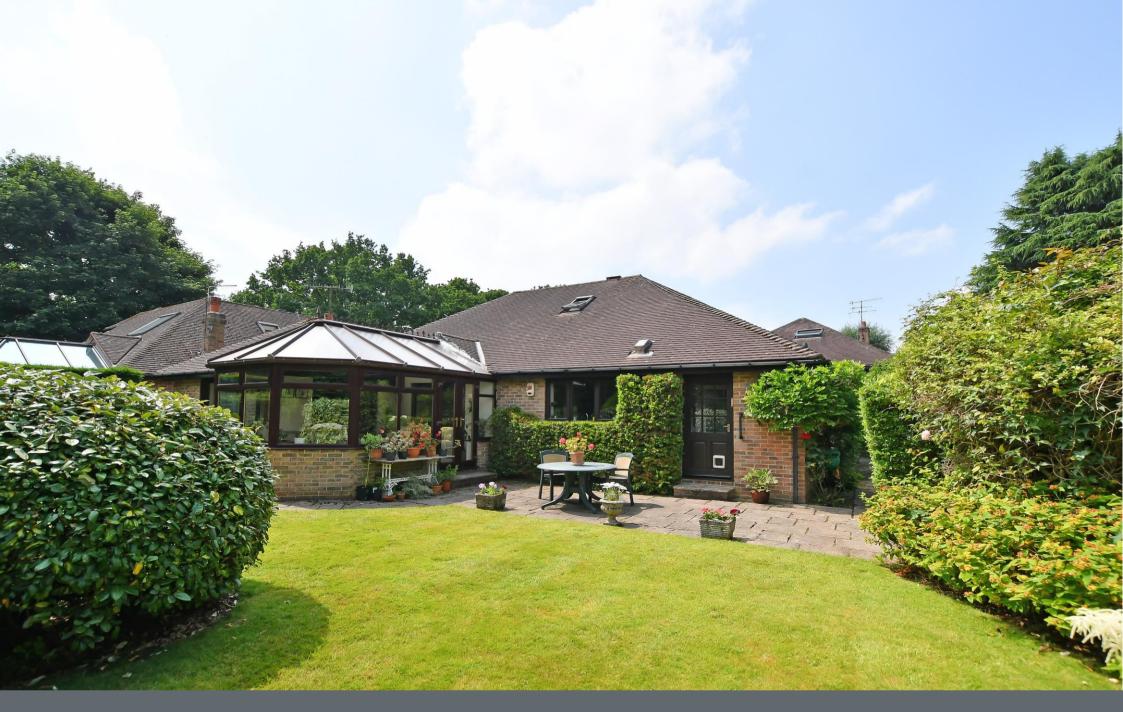

## 39 Cavendish Avenue

Dore • Sheffield • S17 3NJ

Asking Price £795,000

Attractive 4-bedroom dormer bungalow, nestled at the end of a quiet, private cul de sac, in the sought after suburb of Dore, S17. An attractive, detached property measuring an impressive 2379 sq ft, occupying an enviable plot which benefits from generous driveway, double garage and superb, established wraparound garden. Generously proportioned, flexible accommodation filled with natural light and pleasant outlook. The property enters through a tiled porch and inner hallway incorporating built in cloak cupboard, storage and WC. The L shaped open plan living space is spacious offering a dining area and separate lounge, both incorporating sliding patio doors through to the conservatory, offering stunning views and direct access to the garden & patio. The kitchen is fitted with a range of wooden units, contrasting worktops and matching splashbacks, complete with integrated double oven, four ring gas hob, dishwasher and fridge. An adjoining utility room creates further storage, and rear door access. On the ground floor offering a pleasant outlook are 4 bedrooms, 2 double bedrooms complemented by built in storage and one with ensuite shower room, plus 2 smaller sized bedrooms, one currently used as office space with generous under stairs storage. Stairs rise to create a fourth double bedroom, featuring beautiful views, access within the eaves and ensuite bathroom. Externally a hard standing driveway provides parking for multiple vehicles leading to a double garage. A stunning, private, wraparound garden designed with landscaped lawn, an array of established, attractive planting and patio ideal for entertaining or relaxing. Dore offers a variety of shops, cafes, restaurants, pubs, Dore Church, recreational facilities, in catchment for OFSTED outstanding local schools, public transport, Dore Train Station and access to the city centre, hospitals, universities and the Peak District.

- Attractive Detached Dormer Bungalow
- 4 Bedrooms & 2 Bathrooms
- Measuring an Impressive 2379 sq ft
- Quiet Cul de Sac Location
- Sought After Suburb of Dore, S17

- Spacious Open Plan Living Space & Conservatory
- Private, Landscaped Wraparound Garden
- Generous Driveway & Double Garage
- Freehold & No Chain
- Council Tax Band G, EPC Rating TBC