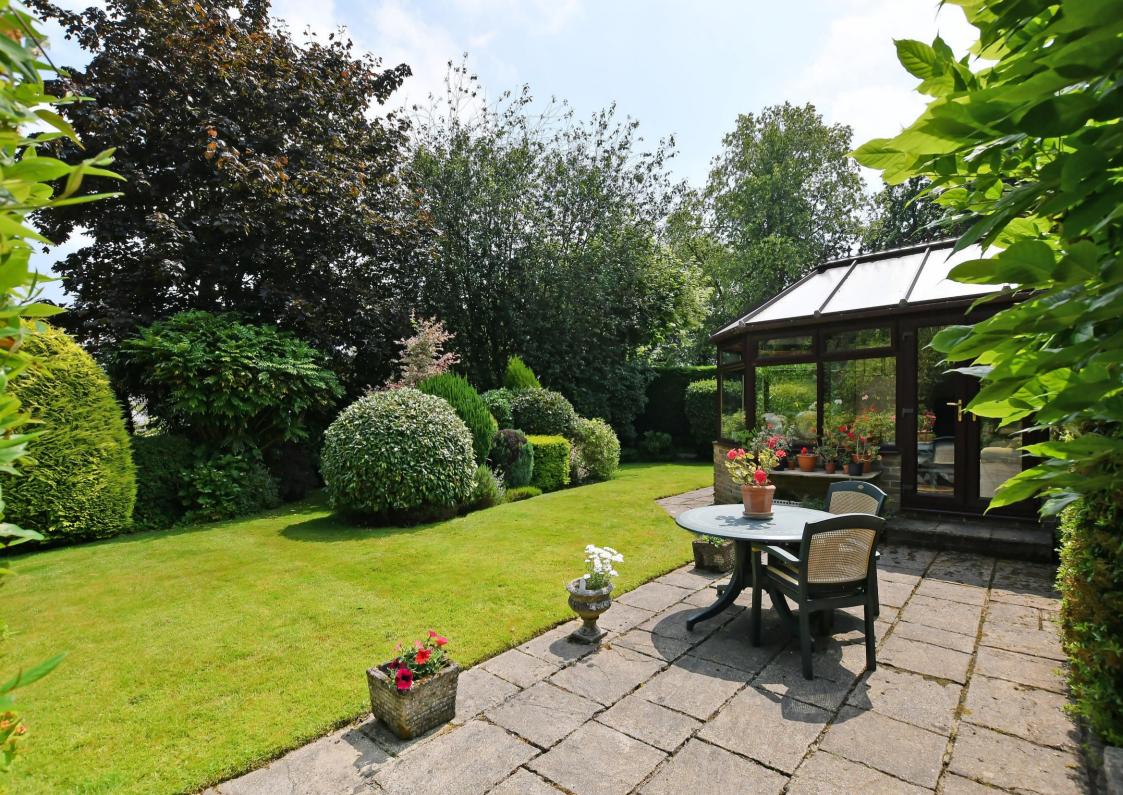

## 39 Cavendish Avenue

Dore • Sheffield • S17 3NJ

Asking Price £795,000

Attractive 4-bedroom dormer bungalow, nestled at the end of a quiet, private cul de sac, in the sought after suburb of Dore, S17. An attractive, detached property measuring an impressive 2379 sq ft, occupying an enviable plot which benefits from generous driveway, double garage and superb, established wraparound garden. Generously proportioned, flexible accommodation filled with natural light and pleasant outlook. The property enters through a tiled porch and inner hallway incorporating built in cloak cupboard, storage and WC. The L shaped open plan living space is spacious offering a dining area and separate lounge, both incorporating sliding patio doors through to the conservatory, offering stunning views and direct access to the garden & patio. The kitchen is fitted with a range of wooden units, contrasting worktops and matching splashbacks, complete with integrated double oven, four ring gas hob, dishwasher and fridge. An adjoining utility room creates further storage, and rear door access. On the ground floor offering a pleasant outlook are 4 bedrooms, 2 double bedrooms complemented by built in storage and one with ensuite shower room, plus 2 smaller sized bedrooms, one currently used as office space with generous under stairs storage. Stairs rise to create a fourth double bedroom, featuring beautiful views, access within the eaves and ensuite bathroom. Externally a hard standing driveway provides parking for multiple vehicles leading to a double garage. A stunning, private, wraparound garden designed with landscaped lawn, an array of established, attractive planting and patio ideal for entertaining or relaxing. Dore offers a variety of shops, cafes, restaurants, pubs, Dore Church, recreational facilities, in catchment for OFSTED outstanding local schools, public transport, Dore Train Station and access to the city centre, hospitals, universities and the Peak District.