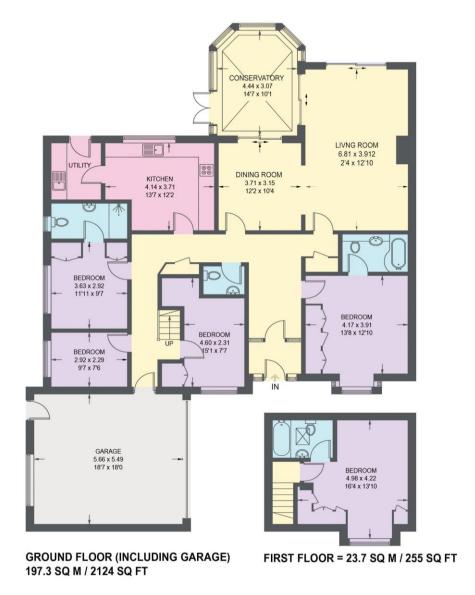

## **39 CAVENDISH AVENUE**

APPROXIMATE GROSS INTERNAL AREA = 221.0 SQ M / 2379 SQ FT (INCLUDING GARAGE)

Illustration for identification purposes only, measurements are approximate, not to scale.