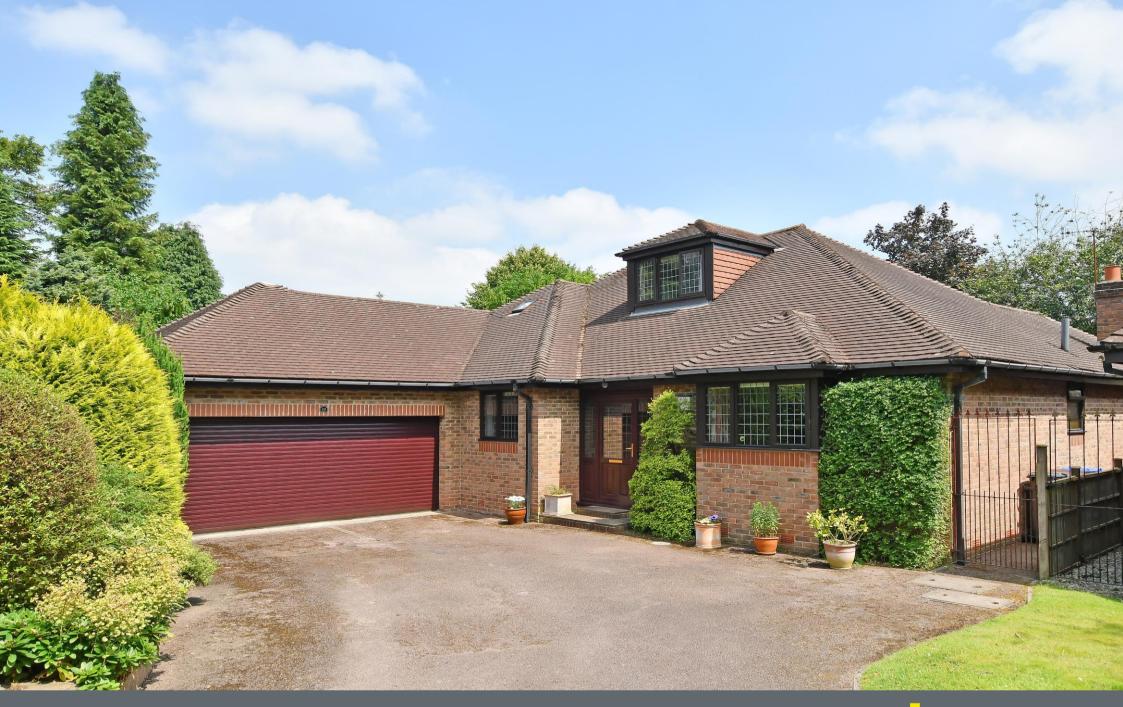

## 39 Cavendish Avenue

Dore • Sheffield • S17 3NJ

Asking Price £795,000

Attractive 4-bedroom dormer bungalow, nestled at the end of a quiet, private cul de sac, in the sought after suburb of Dore, S17. An attractive, detached property measuring an impressive 2379 sq ft, occupying an enviable plot which benefits from generous driveway, double garage and superb, established wraparound garden. Generously proportioned, flexible accommodation filled with natural light and pleasant outlook. The property enters through a tiled porch and inner hallway incorporating built in cloak cupboard, storage and WC. The L shaped open plan living space is spacious offering a dining area and separate lounge, both incorporating sliding patio doors through to the conservatory, offering stunning views and direct access to the garden & patio. The kitchen is fitted with a range of wooden units, contrasting worktops and matching splashbacks, complete with integrated double oven, four ring gas hob, dishwasher and fridge. An adjoining utility room creates further storage, and rear door access. On the ground floor offering a pleasant outlook are 4 bedrooms, 2 double bedrooms complemented by built in storage and one with ensuite shower room, plus 2 smaller sized bedrooms, one currently used as office space with generous under stairs storage. Stairs rise to create a fourth double bedroom, featuring beautiful views, access within the eaves and ensuite bathroom. Externally a hard standing driveway provides parking for multiple vehicles leading to a double garage. A stunning, private, wraparound garden designed with landscaped lawn, an array of established, attractive planting and patio ideal for entertaining or relaxing. Dore offers a variety of shops, cafes, restaurants, pubs, Dore Church, recreational facilities, in catchment for OFSTED outstanding local schools, public transport, Dore Train Station and access to the city centre, hospitals, universities and the Peak District.

- Attractive Detached Dormer Bungalow
- 4 Bedrooms & 2 Bathrooms
- Measuring an Impressive 2379 sq ft
- Quiet Cul de Sac Location
- Sought After Suburb of Dore, S17

- Spacious Open Plan Living Space & Conservatory
- Private, Landscaped Wraparound Garden
- Generous Driveway & Double Garage
- Freehold & No Chain
- Council Tax Band G, EPC Rating TBC