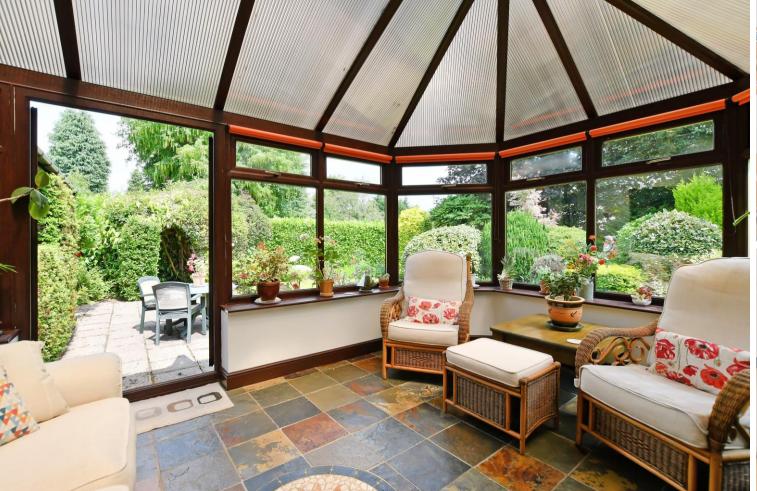

## 39 Cavendish Avenue

Dore • Sheffield • S17 3NJ

Asking Price £795,000

Attractive 4-bedroom dormer bungalow, nestled at the end of a quiet, private cul de sac, in the sought after suburb of Dore, S17. An attractive, detached property measuring an impressive 2379 sq ft, occupying an enviable plot which benefits from generous driveway, double garage and superb, established wraparound garden. Generously proportioned, flexible accommodation filled with natural light and pleasant outlook. The property enters through a tiled porch and inner hallway incorporating built in cloak cupboard, storage and WC. The L shaped open plan living space is spacious offering a dining area and separate lounge, both incorporating sliding patio doors through to the conservatory, offering stunning views and direct access to the garden & patio. The kitchen is fitted with a range of wooden units, contrasting worktops and matching splashbacks, complete with integrated double oven, four ring gas hob, dishwasher and fridge. An adjoining utility room creates further storage, and rear door access. On the ground floor offering a pleasant outlook are 4 bedrooms, 2 double bedrooms complemented by built in storage and one with ensuite shower room, plus 2 smaller sized bedrooms, one currently used as office space with generous under stairs storage. Stairs rise to create a fourth double bedroom, featuring beautiful views, access within the eaves and ensuite bathroom. Externally a hard standing driveway provides parking for multiple vehicles leading to a double garage. A stunning, private, wraparound garden designed with landscaped lawn, an array of established, attractive planting and patio ideal for entertaining or relaxing. Dore offers a variety of shops, cafes, restaurants, pubs, Dore Church, recreational facilities, in catchment for OFSTED outstanding local schools, public transport, Dore Train Station and access to the city centre, hospitals, universities and the Peak District.