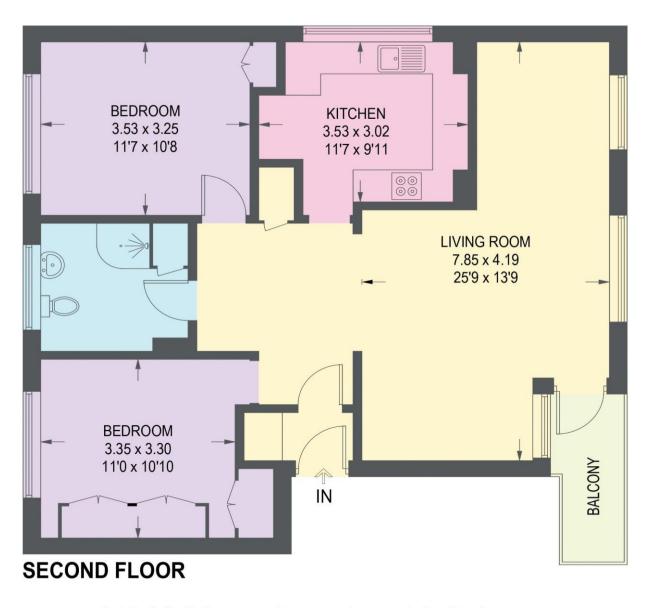

## Asking Price £170,000

Located within the highly regarded area of Fulwood, S10 is a 2 double bedroom, second / top floor apartment offering stunning far-reaching views. In need of modernisation offering fabulous potential to create a spacious, light and airy property with private balcony and fabulous outlook. Features double glazing, well maintained communal gardens and resident parking. Enters through a communal entrance and stairs rising to a private door on the second floor. An inner entrance area provides cloakroom and built in storage. A spacious inner hallway leads to 2 rear facing, generously proportioned double bedrooms both offering built in wardrobes and woodland views. A separate shower room is partially tiled equipped with corner shower enclosure, WC and hand wash basin. The kitchen is fitted with a range of wooden units, topped with solid worktops and gas hob providing space with plumbing for further appliances. A superb open plan living space is flooded with natural light, creating a flexible living space which opens directly onto a private balcony complemented by stunning far reaching views. Externally are well maintained communal gardens and resident parking. Hallam Grange Close is an extremely sought-after location well-placed for highly regarded local schools, shops and amenities, recreational facilities, public transport, and access to the city centre, hospitals, universities, and the Peak District.

## **17 HALLAM GRANGE CLOSE**

APPROXIMATE GROSS INTERNAL AREA = 79.7 SQ M / 858 SQ FT

IMPORTANT: we would like to inform prospective purchasers that these sales particulars have been prepared as a general guide only. A detailed survey has not been carried out, nor the services, appliances and fittings tested. Room sizes should not be relied upon for furnishing purposes and are approximate. If floor plans are included, they are for guidance only and illustration purposes only and may not be to scale. If there are any important matters likely to affect your decision to buy, please contact us before viewing the property.