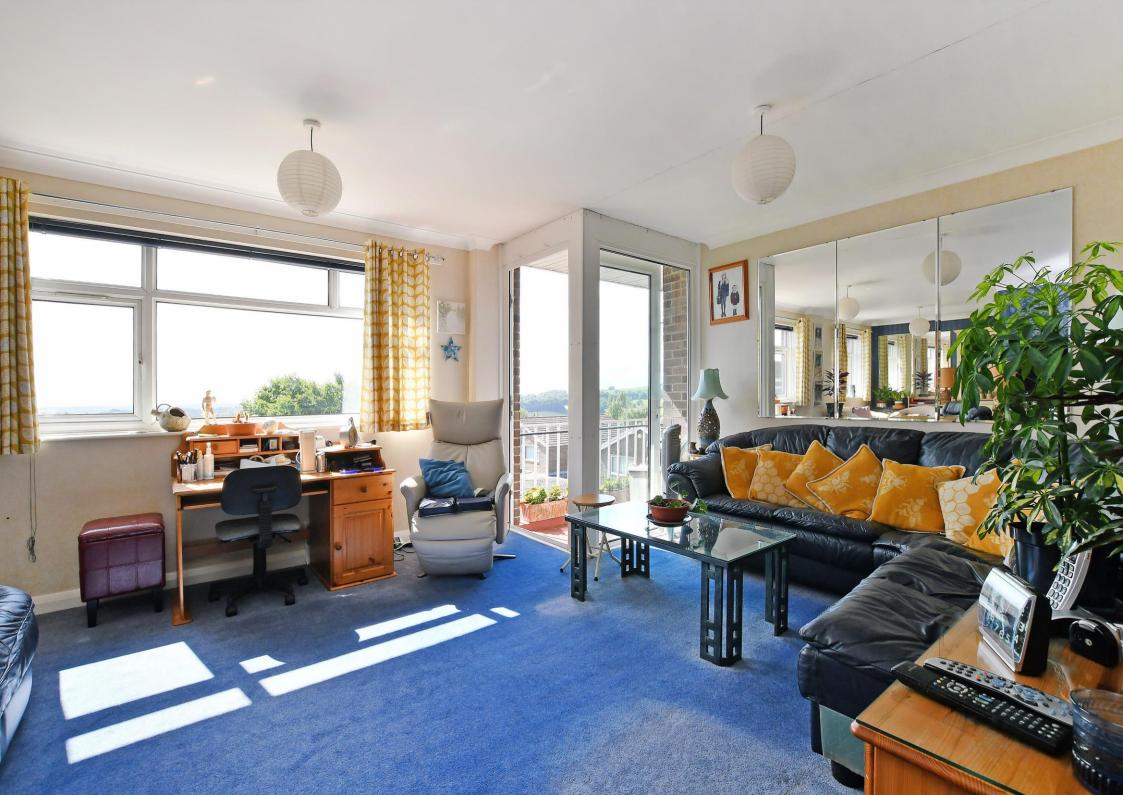

## Asking Price £170,000

Located within the highly regarded area of Fulwood, S10 is a 2 double bedroom, second / top floor apartment offering stunning far-reaching views. In need of modernisation offering fabulous potential to create a spacious, light and airy property with private balcony and fabulous outlook. Features double glazing, well maintained communal gardens and resident parking. Enters through a communal entrance and stairs rising to a private door on the second floor. An inner entrance area provides cloakroom and built in storage. A spacious inner hallway leads to 2 rear facing, generously proportioned double bedrooms both offering built in wardrobes and woodland views. A separate shower room is partially tiled equipped with corner shower enclosure, WC and hand wash basin. The kitchen is fitted with a range of wooden units, topped with solid worktops and gas hob providing space with plumbing for further appliances. A superb open plan living space is flooded with natural light, creating a flexible living space which opens directly onto a private balcony complemented by stunning far reaching views. Externally are well maintained communal gardens and resident parking. Hallam Grange Close is an extremely sought-after location well-placed for highly regarded local schools, shops and amenities, recreational facilities, public transport, and access to the city centre, hospitals, universities, and the Peak District.