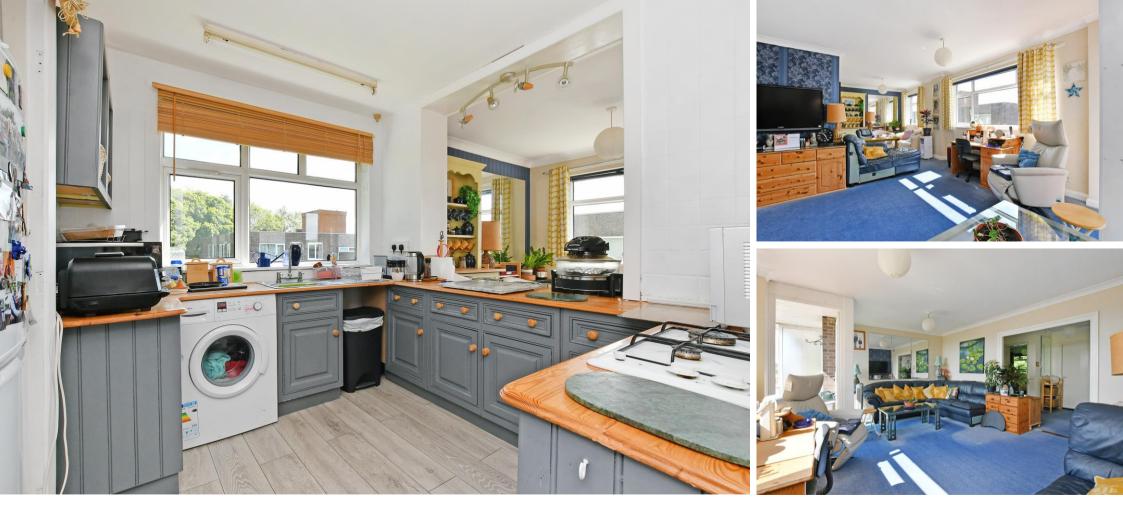

## Asking Price £170,000

Located within the highly regarded area of Fulwood, S10 is a 2 double bedroom, second / top floor apartment offering stunning far-reaching views. In need of modernisation offering fabulous potential to create a spacious, light and airy property with private balcony and fabulous outlook. Features double glazing, well maintained communal gardens and resident parking. Enters through a communal entrance and stairs rising to a private door on the second floor. An inner entrance area provides cloakroom and built in storage. A spacious inner hallway leads to 2 rear facing, generously proportioned double bedrooms both offering built in wardrobes and woodland views. A separate shower room is partially tiled equipped with corner shower enclosure, WC and hand wash basin. The kitchen is fitted with a range of wooden units, topped with solid worktops and gas hob providing space with plumbing for further appliances. A superb open plan living space is flooded with natural light, creating a flexible living space which opens directly onto a private balcony complemented by stunning far reaching views. Externally are well maintained communal gardens and resident parking. Hallam Grange Close is an extremely sought-after location well-placed for highly regarded local schools, shops and amenities, recreational facilities, public transport, and access to the city centre, hospitals, universities, and the Peak District.