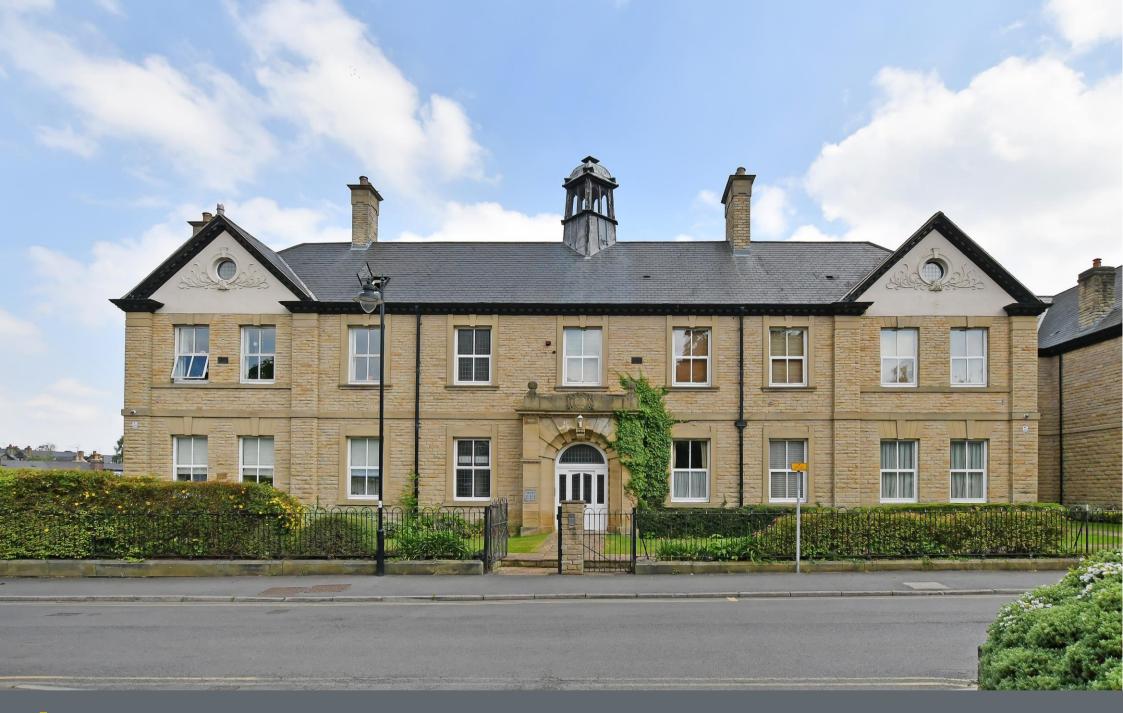

## 27 Chestnut Court

55 Union Road • Nether Edge • S11 9EH

Guide Price £215,000 - £225.000

Located in the heart of Nether Edge is a 2 double bedroom and 2 bathroom second floor apartment. Featuring light and airy open plan living space with a Juliet balcony and well-maintained communal gardens. Benefits from combination gas central heating, double glazing and an allocated parking space. Enters through a communal intercom entry with stairs rising to the second-floor. An L shaped inner hallway offers cloak storage and leads through to the spacious open plan, flexible living area, complemented by a Juliet balcony and pleasant outlook. The kitchen is fitted with beech effect shaker style units, contrasting worktops and matching tiled splashbacks. Integrated appliances include an electric oven, hob, microwave, dishwasher and washing machine. There are 2 double bedrooms, presented with neutral décor and carpets, the main bedroom incorporating an ensuite shower room. The bathroom is equipped with 3-piece white suite and separate corner shower enclosure, fully tiled. Externally, there is one allocated parking space along with visitor parking and well-maintained communal gardens. Chestnut Court is situated in the sought-after S11 postcode, well-placed for local shops and cafes in Nether Edge, recreational facilities, public transport, and excellent access to the city centre, hospitals, universities, train stations and the Peak District. Leasehold (250 years from 2002). Ground rent £60 pa Service Charge £135 pcm to Fairways - £1,620 pa.