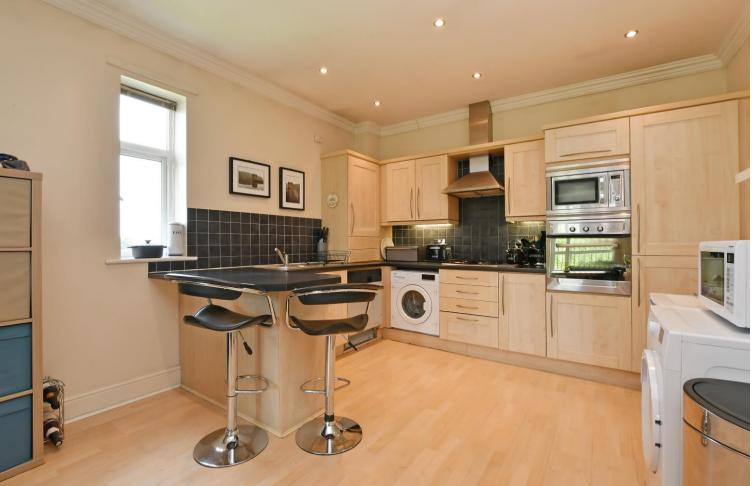

## 27 Chestnut Court

55 Union Road • Nether Edge • S11 9EH

Guide Price £215,000 - £225.000

Located in the heart of Nether Edge is a 2 double bedroom and 2 bathroom second floor apartment. Featuring light and airy open plan living space with a Juliet balcony and well-maintained communal gardens. Benefits from combination gas central heating, double glazing and an allocated parking space. Enters through a communal intercom entry with stairs rising to the second-floor. An L shaped inner hallway offers cloak storage and leads through to the spacious open plan, flexible living area, complemented by a Juliet balcony and pleasant outlook. The kitchen is fitted with beech effect shaker style units, contrasting worktops and matching tiled splashbacks. Integrated appliances include an electric oven, hob, microwave, dishwasher and washing machine. There are 2 double bedrooms, presented with neutral décor and carpets, the main bedroom incorporating an ensuite shower room. The bathroom is equipped with 3-piece white suite and separate corner shower enclosure, fully tiled. Externally, there is one allocated parking space along with visitor parking and well-maintained communal gardens. Chestnut Court is situated in the sought-after S11 postcode, well-placed for local shops and cafes in Nether Edge, recreational facilities, public transport, and excellent access to the city centre, hospitals, universities, train stations and the Peak District. Leasehold (250 years from 2002). Ground rent £60 pa Service Charge £135 pcm to Fairways - £1,620 pa.