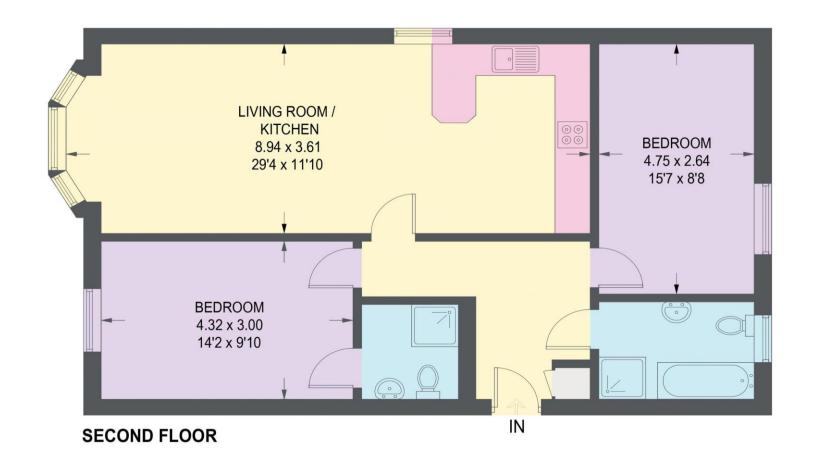

## **27 CHESTNUT COURT**

APPROXIMATE GROSS INTERNAL AREA = 76.6 SQ M / 824 SQ FT

ALLOCATE PARKING

Illustration for identification purposes only, measurements are approximate, not to scale.