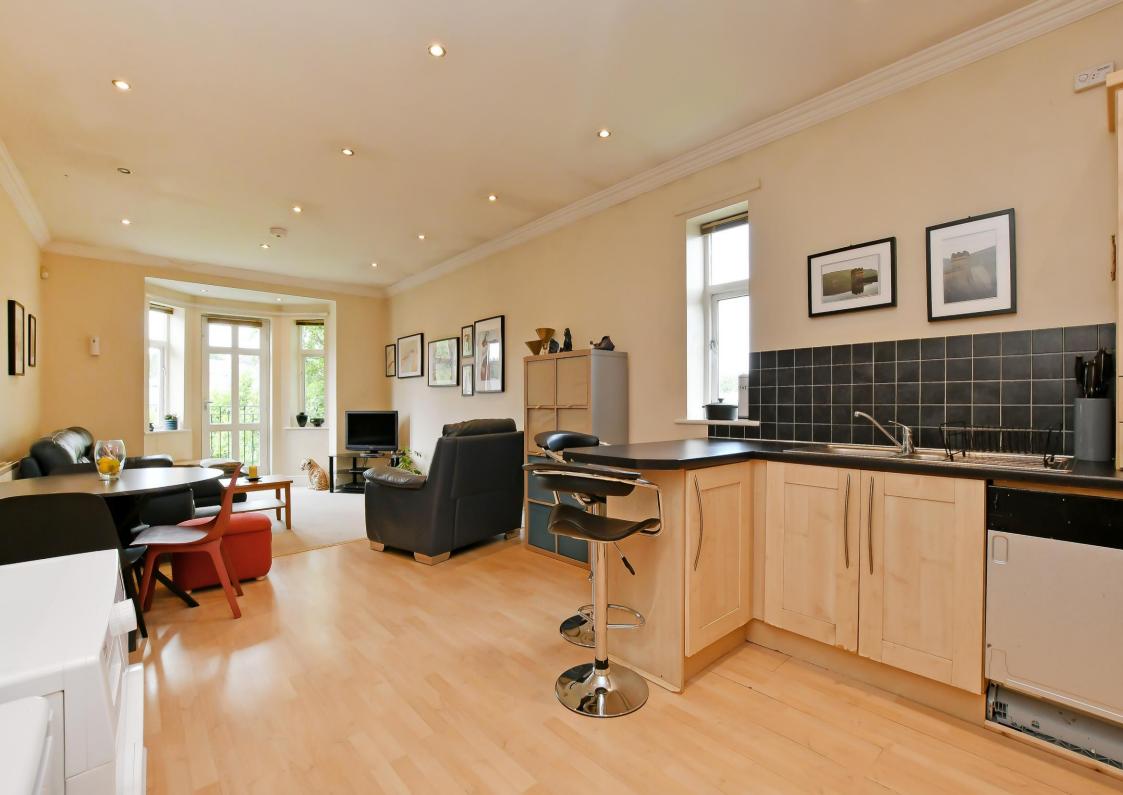

## 27 Chestnut Court

55 Union Road • Nether Edge • S11 9EH

Guide Price £215,000 - £225.000

Located in the heart of Nether Edge is a 2 double bedroom and 2 bathroom second floor apartment. Featuring light and airy open plan living space with a Juliet balcony and well-maintained communal gardens. Benefits from combination gas central heating, double glazing and an allocated parking space. Enters through a communal intercom entry with stairs rising to the second-floor. An L shaped inner hallway offers cloak storage and leads through to the spacious open plan, flexible living area, complemented by a Juliet balcony and pleasant outlook. The kitchen is fitted with beech effect shaker style units, contrasting worktops and matching tiled splashbacks. Integrated appliances include an electric oven, hob, microwave, dishwasher and washing machine. There are 2 double bedrooms, presented with neutral décor and carpets, the main bedroom incorporating an ensuite shower room. The bathroom is equipped with 3-piece white suite and separate corner shower enclosure, fully tiled. Externally, there is one allocated parking space along with visitor parking and well-maintained communal gardens. Chestnut Court is situated in the sought-after S11 postcode, well-placed for local shops and cafes in Nether Edge, recreational facilities, public transport, and excellent access to the city centre, hospitals, universities, train stations and the Peak District. Leasehold (250 years from 2002). Ground rent £60 pa Service Charge £135 pcm to Fairways - £1,620 pa.