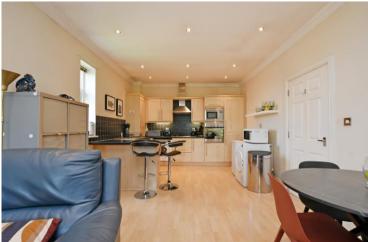

## 27 Chestnut Court

55 Union Road • Nether Edge • S11 9EH

Guide Price £215,000 - £225.000

Located in the heart of Nether Edge is a 2 double bedroom and 2 bathroom second floor apartment. Featuring light and airy open plan living space with a Juliet balcony and well-maintained communal gardens. Benefits from combination gas central heating, double glazing and an allocated parking space. Enters through a communal intercom entry with stairs rising to the second-floor. An L shaped inner hallway offers cloak storage and leads through to the spacious open plan, flexible living area, complemented by a Juliet balcony and pleasant outlook. The kitchen is fitted with beech effect shaker style units, contrasting worktops and matching tiled splashbacks. Integrated appliances include an electric oven, hob, microwave, dishwasher and washing machine. There are 2 double bedrooms, presented with neutral décor and carpets, the main bedroom incorporating an ensuite shower room. The bathroom is equipped with 3-piece white suite and separate corner shower enclosure, fully tiled. Externally, there is one allocated parking space along with visitor parking and well-maintained communal gardens. Chestnut Court is situated in the sought-after S11 postcode, well-placed for local shops and cafes in Nether Edge, recreational facilities, public transport, and excellent access to the city centre, hospitals, universities, train stations and the Peak District. Leasehold (250 years from 2002). Ground rent £60 pa Service Charge £135 pcm to Fairways - £1,620 pa.