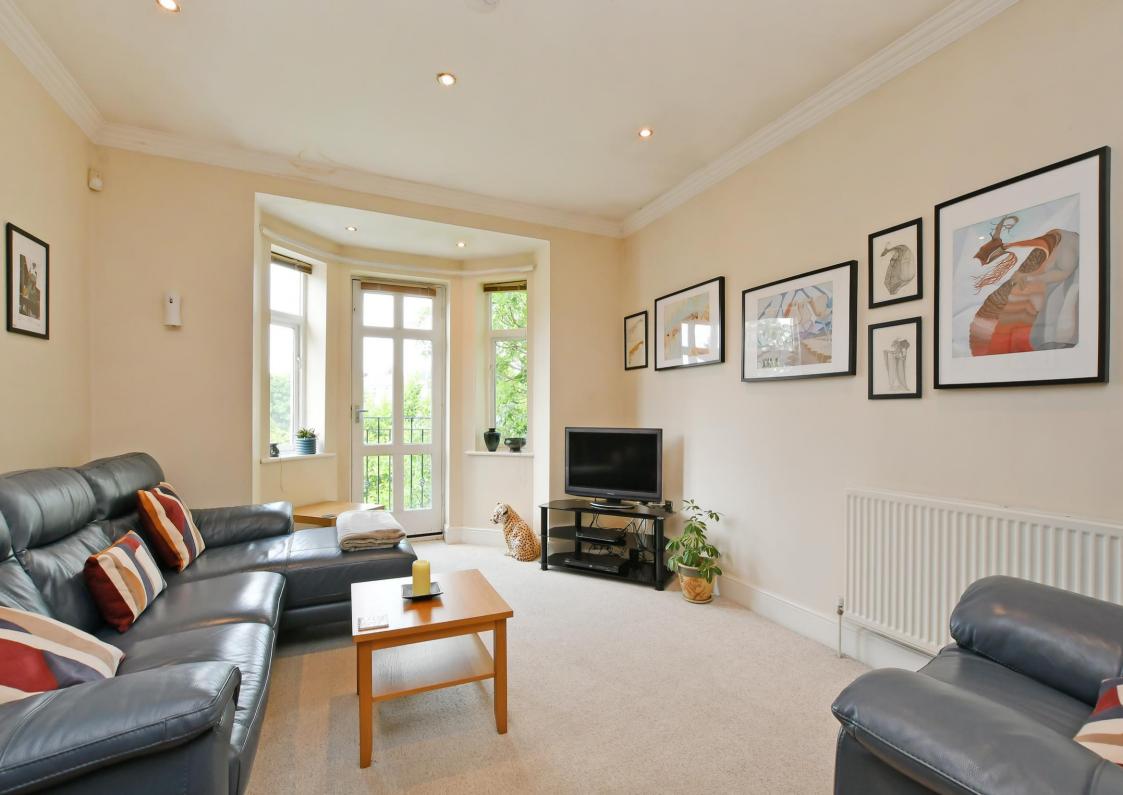

## 27 Chestnut Court

55 Union Road • Nether Edge • S11 9EH

Guide Price £215,000 - £225.000

Located in the heart of Nether Edge is a 2 double bedroom and 2 bathroom second floor apartment. Featuring light and airy open plan living space with a Juliet balcony and well-maintained communal gardens. Benefits from combination gas central heating, double glazing and an allocated parking space. Enters through a communal intercom entry with stairs rising to the second-floor. An L shaped inner hallway offers cloak storage and leads through to the spacious open plan, flexible living area, complemented by a Juliet balcony and pleasant outlook. The kitchen is fitted with beech effect shaker style units, contrasting worktops and matching tiled splashbacks. Integrated appliances include an electric oven, hob, microwave, dishwasher and washing machine. There are 2 double bedrooms, presented with neutral décor and carpets, the main bedroom incorporating an ensuite shower room. The bathroom is equipped with 3-piece white suite and separate corner shower enclosure, fully tiled. Externally, there is one allocated parking space along with visitor parking and well-maintained communal gardens. Chestnut Court is situated in the sought-after S11 postcode, well-placed for local shops and cafes in Nether Edge, recreational facilities, public transport, and excellent access to the city centre, hospitals, universities, train stations and the Peak District. Leasehold (250 years from 2002). Ground rent £60 pa Service Charge £135 pcm to Fairways - £1,620 pa.