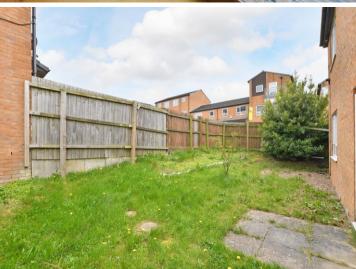

## 36 Kenninghall View

Norfolk Park • Sheffield • S2 3WX

Asking Price £175,000

Located on a quiet cul de sac in Norfolk Park, S2 is a 3 bedroom detached property offering lovely views towards the city centre. Featuring 3 good sized bedrooms, generous lounge and dining kitchen overlooking the enclosed rear garden, Benefits from combination gas central heating, double glazing and driveway. Available with no onward chain. The ground floor features a generously proportioned, dual aspect lounge presented in a neutral palette and spacious dining kitchen offering French doors direct to the enclosed rear garden. The kitchen is fitted with shaker style units, contrasting worktops and brick shaped tiled splashbacks. Integrated appliances include oven, gas hob and fridge with space and plumbing for a washing machine, The first floor comprises of 3 good sized bedrooms presented with neutral walls and carpet. The bathroom is equipped with 3-piece white suite, overhead shower and modern tiling. Externally a driveway provides off street parking, leading to an enclosed rear garden laid predominantly to lawn. Norfolk Park is located close to the city centre, ideally placed for local shops and amenities, universities, hospitals, recreational facilities and transport links including Sheffield train station.