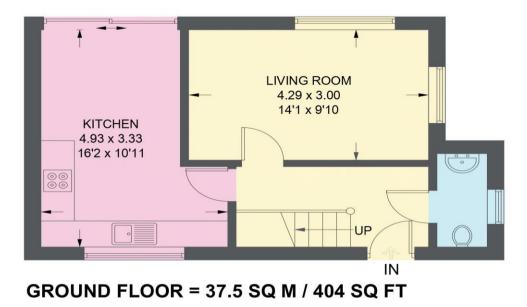

## **36 KENNINGHALL VIEW**

APPROXIMATE GROSS INTERNAL AREA = 74.5 SQ M / 802 SQ FT