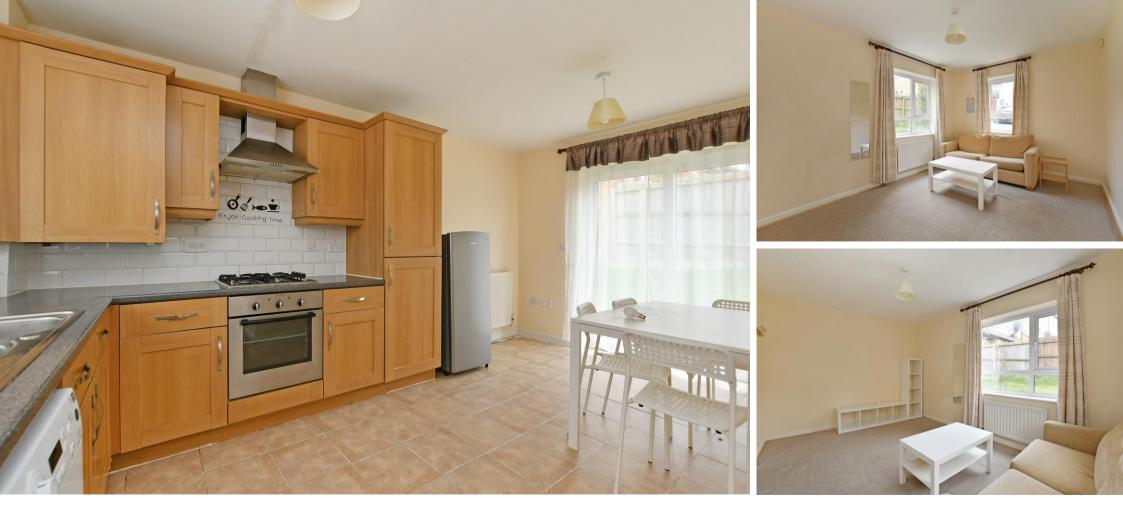

## 36 Kenninghall View

Norfolk Park • Sheffield • S2 3WX

Asking Price £175,000

Located on a quiet cul de sac in Norfolk Park, S2 is a 3 bedroom detached property offering lovely views towards the city centre. Featuring 3 good sized bedrooms, generous lounge and dining kitchen overlooking the enclosed rear garden, Benefits from combination gas central heating, double glazing and driveway. Available with no onward chain. The ground floor features a generously proportioned, dual aspect lounge presented in a neutral palette and spacious dining kitchen offering French doors direct to the enclosed rear garden. The kitchen is fitted with shaker style units, contrasting worktops and brick shaped tiled splashbacks. Integrated appliances include oven, gas hob and fridge with space and plumbing for a washing machine, The first floor comprises of 3 good sized bedrooms presented with neutral walls and carpet. The bathroom is equipped with 3-piece white suite, overhead shower and modern tiling. Externally a driveway provides off street parking, leading to an enclosed rear garden laid predominantly to lawn. Norfolk Park is located close to the city centre, ideally placed for local shops and amenities, universities, hospitals, recreational facilities and transport links including Sheffield train station.