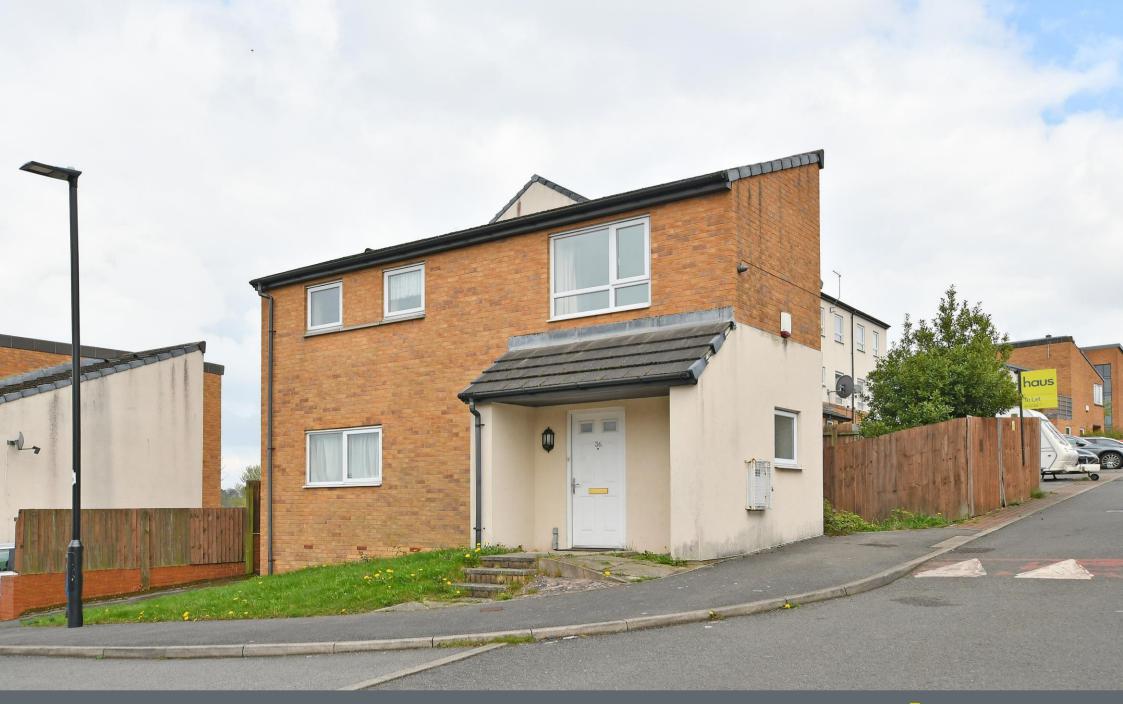

## 36 Kenninghall View

Norfolk Park • Sheffield • S2 3WX

Asking Price £175,000

Located on a quiet cul de sac in Norfolk Park, S2 is a 3 bedroom detached property offering lovely views towards the city centre. Featuring 3 good sized bedrooms, generous lounge and dining kitchen overlooking the enclosed rear garden, Benefits from combination gas central heating, double glazing and driveway. Available with no onward chain. The ground floor features a generously proportioned, dual aspect lounge presented in a neutral palette and spacious dining kitchen offering French doors direct to the enclosed rear garden. The kitchen is fitted with shaker style units, contrasting worktops and brick shaped tiled splashbacks. Integrated appliances include oven, gas hob and fridge with space and plumbing for a washing machine, The first floor comprises of 3 good sized bedrooms presented with neutral walls and carpet. The bathroom is equipped with 3-piece white suite, overhead shower and modern tiling. Externally a driveway provides off street parking, leading to an enclosed rear garden laid predominantly to lawn. Norfolk Park is located close to the city centre, ideally placed for local shops and amenities, universities, hospitals, recreational facilities and transport links including Sheffield train station.

- Detached Property in Norfolk Park, S2
- 3 Good Sized Bedrooms
- Spacious Dining Kitchen
- Modern White Bathroom Suite
- Excellent Transport Links

- Combination Boiler & Double Glazing
- Enclosed Rear Garden
- Driveway Offering Off Street Parking
- EPC Rating C
- Council Tax Band C