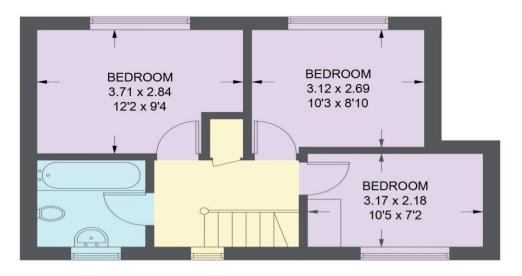

## FIRST FLOOR = 37.0 SQ M / 398 SQ FT

Illustration for identification purposes only, measurements are approximate, not to scale

IMPORTANT: we would like to inform prospective purchasers that these sales particulars have been prepared as a general guide only. A detailed survey has not been carried out, nor the services, appliances and fittings tested. Room sizes should not be relied upon for furnishing purposes and are approximate. If floor plans are included, they are for guidance only and illustration purposes only and may not be to scale. If there are any important matters likely to affect your decision to buy, please contact us before viewing the property.