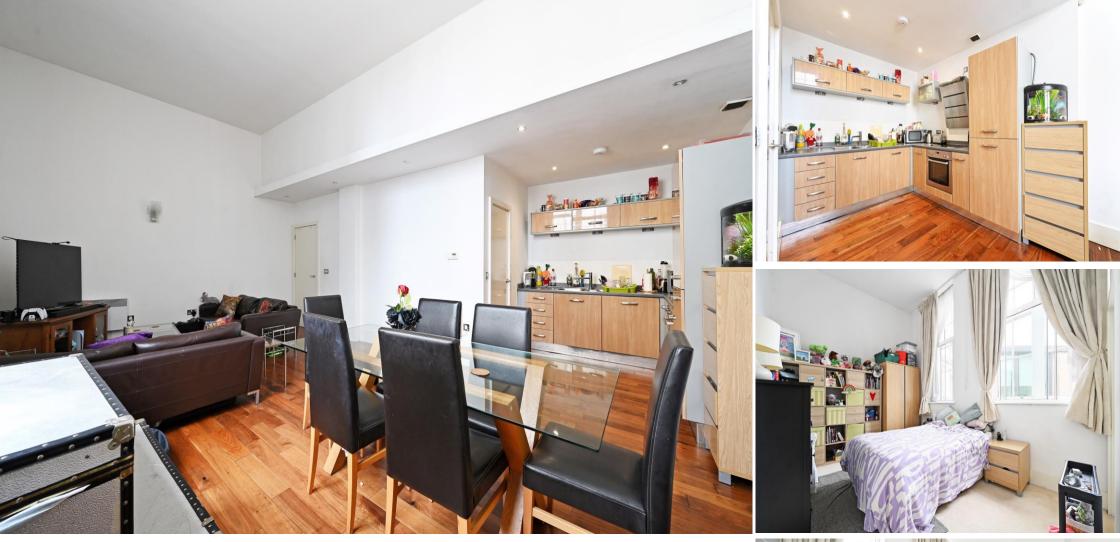

## £200,000

A superb and generously proportioned Grade 2 listed two double bedroom second floor apartment located in the heart of the city centre. The property forms part of an exclusive, converted development at the rear of the Sheffield City Hall, featuring private resident courtyard with bike store, intercom entry system, walnut flooring, built-in kitchen appliances, electric heating and secondary double glazing. A communal entrance with secure intercom system and stairs lead to the private entrance on the second floor. Fabulous open plan living space is complemented by original windows, high ceiling and filled with natural light. A flexible L shaped living space incorporating a modern kitchen fitted with white gloss units, contrasting worktops and integrated appliances including, electric hob, extractor, fridge freezer, dishwasher and utility cupboard. There are 2 generously proportioned double bedrooms, the smaller incorporating an ensuite shower room and the larger bedroom featuring an array of original windows, overlooking Leopold Square. The bathroom is fully tiled equipped with 3-piece white suite, overhead shower and heated towel rail. Externally is an enclosed, private communal courtyard designed with raised flower beds, communal patio and bike store. Ideally positioned for City Centre living overlooking Leopold Square. Excellent transport links including the Supertram and Sheffield Train Station, along with access to the Hospitals and Universities. Service charge for the year to 31/03/2024 was £1,999.92. Lease 150 years expires 2155 - Annual ground rent £200. Management company: Leopold Square Management Limited.

- Grade 2 Listed Apartment
- City Centre Location
- 2 Double Bedrooms & 2 Bathrooms
- Retaining Original Features & Character
- Light & Airy Accommodation

- Modern Kitchen & Bathroom
- Private Communal Courtyard & Bike Store
- Service Charge £1,999.92 pa
- Lease 150 years from 2005 GR £200pa
- Council Tax Band D, EPC Rating D