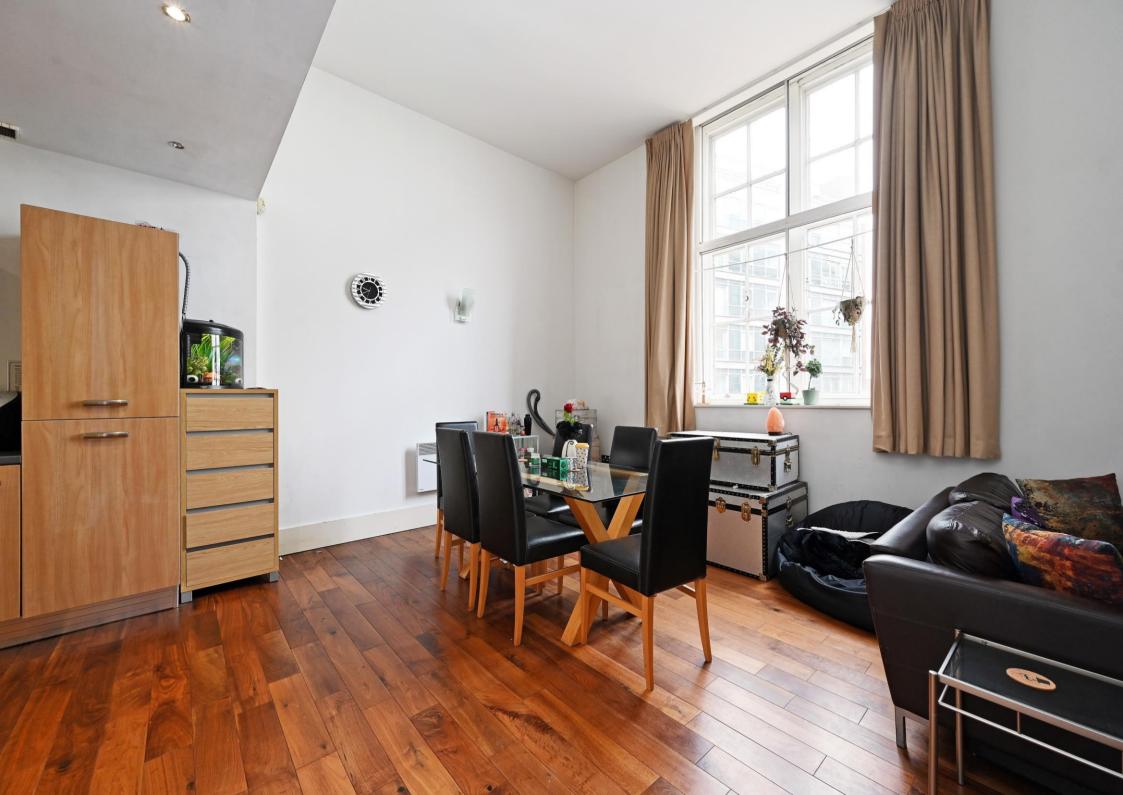

## £200,000

A superb and generously proportioned Grade 2 listed two double bedroom second floor apartment located in the heart of the city centre. The property forms part of an exclusive, converted development at the rear of the Sheffield City Hall, featuring private resident courtyard with bike store, intercom entry system, walnut flooring, built-in kitchen appliances, electric heating and secondary double glazing. A communal entrance with secure intercom system and stairs lead to the private entrance on the second floor. Fabulous open plan living space is complemented by original windows, high ceiling and filled with natural light. A flexible L shaped living space incorporating a modern kitchen fitted with white gloss units, contrasting worktops and integrated appliances including, electric hob, extractor, fridge freezer, dishwasher and utility cupboard. There are 2 generously proportioned double bedrooms, the smaller incorporating an ensuite shower room and the larger bedroom featuring an array of original windows, overlooking Leopold Square. The bathroom is fully tiled equipped with 3-piece white suite, overhead shower and heated towel rail. Externally is an enclosed, private communal courtyard designed with raised flower beds, communal patio and bike store. Ideally positioned for City Centre living overlooking Leopold Square. Excellent transport links including the Supertram and Sheffield Train Station, along with access to the Hospitals and Universities. Service charge for the year to 31/03/2024 was £1,999.92. Lease 150 years expires 2155 - Annual ground rent £200. Management company: Leopold Square Management Limited.