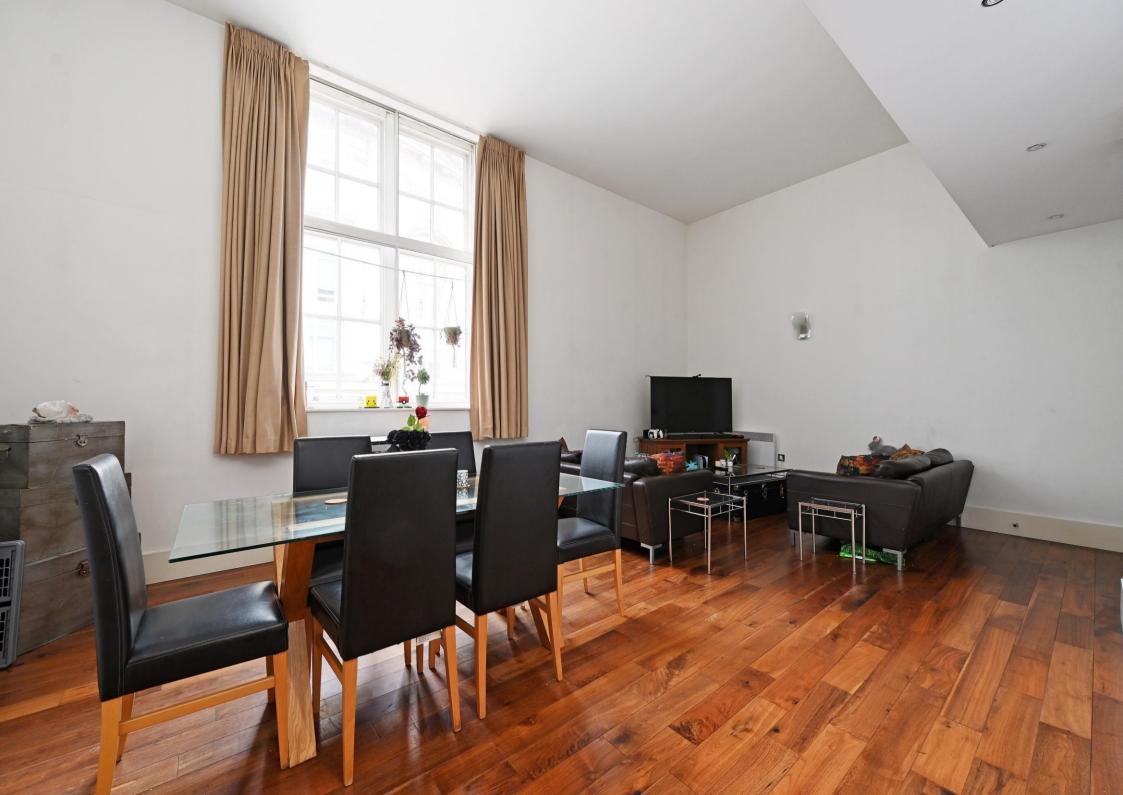

## £200,000

A superb and generously proportioned Grade 2 listed two double bedroom second floor apartment located in the heart of the city centre. The property forms part of an exclusive, converted development at the rear of the Sheffield City Hall, featuring private resident courtyard with bike store, intercom entry system, walnut flooring, built-in kitchen appliances, electric heating and secondary double glazing. A communal entrance with secure intercom system and stairs lead to the private entrance on the second floor. Fabulous open plan living space is complemented by original windows, high ceiling and filled with natural light. A flexible L shaped living space incorporating a modern kitchen fitted with white gloss units, contrasting worktops and integrated appliances including, electric hob, extractor, fridge freezer, dishwasher and utility cupboard. There are 2 generously proportioned double bedrooms, the smaller incorporating an ensuite shower room and the larger bedroom featuring an array of original windows, overlooking Leopold Square. The bathroom is fully tiled equipped with 3-piece white suite, overhead shower and heated towel rail. Externally is an enclosed, private communal courtyard designed with raised flower beds, communal patio and bike store. Ideally positioned for City Centre living overlooking Leopold Square. Excellent transport links including the Supertram and Sheffield Train Station, along with access to the Hospitals and Universities. Service charge for the year to 31/03/2024 was £1,999.92. Lease 150 years expires 2155 - Annual ground rent £200. Management company: Leopold Square Management Limited.