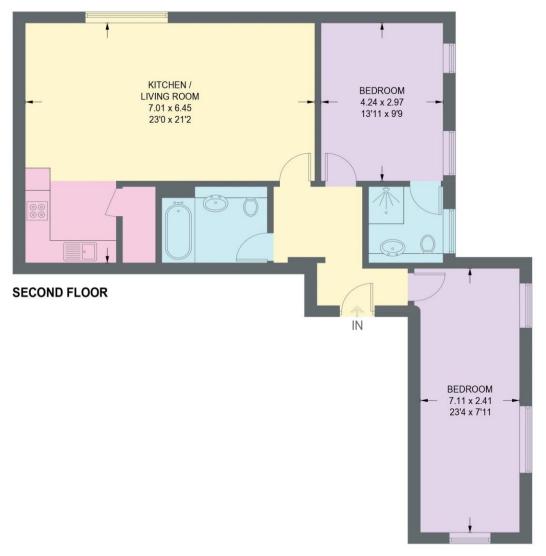

## **APARTMENT 23, HOLLY STREET**

APPROXIMATE GROSS INTERNAL AREA = 85.2 SQ M / 917 SQ FT

Illustration for identification purposes only, measurements are approximate, not to scale.

West Bar House, 137 West Bar, Sheffield, S3 8PU hello@haushomes.co.uk haushomes.co.uk