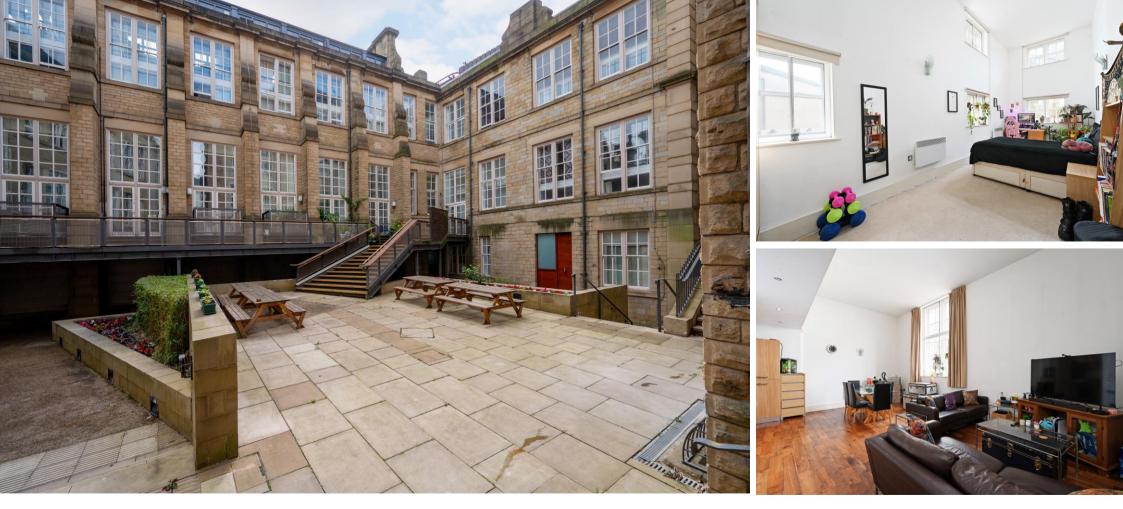

## £200,000

A superb and generously proportioned Grade 2 listed two double bedroom second floor apartment located in the heart of the city centre. The property forms part of an exclusive, converted development at the rear of the Sheffield City Hall, featuring private resident courtyard with bike store, intercom entry system, walnut flooring, built-in kitchen appliances, electric heating and secondary double glazing. A communal entrance with secure intercom system and stairs lead to the private entrance on the second floor. Fabulous open plan living space is complemented by original windows, high ceiling and filled with natural light. A flexible L shaped living space incorporating a modern kitchen fitted with white gloss units, contrasting worktops and integrated appliances including, electric hob, extractor, fridge freezer, dishwasher and utility cupboard. There are 2 generously proportioned double bedrooms, the smaller incorporating an ensuite shower room and the larger bedroom featuring an array of original windows, overlooking Leopold Square. The bathroom is fully tiled equipped with 3-piece white suite, overhead shower and heated towel rail. Externally is an enclosed, private communal courtyard designed with raised flower beds, communal patio and bike store. Ideally positioned for City Centre living overlooking Leopold Square. Excellent transport links including the Supertram and Sheffield Train Station, along with access to the Hospitals and Universities. Service charge for the year to 31/03/2024 was £1,999.92. Lease 150 years expires 2155 - Annual ground rent £200. Management company: Leopold Square Management Limited.