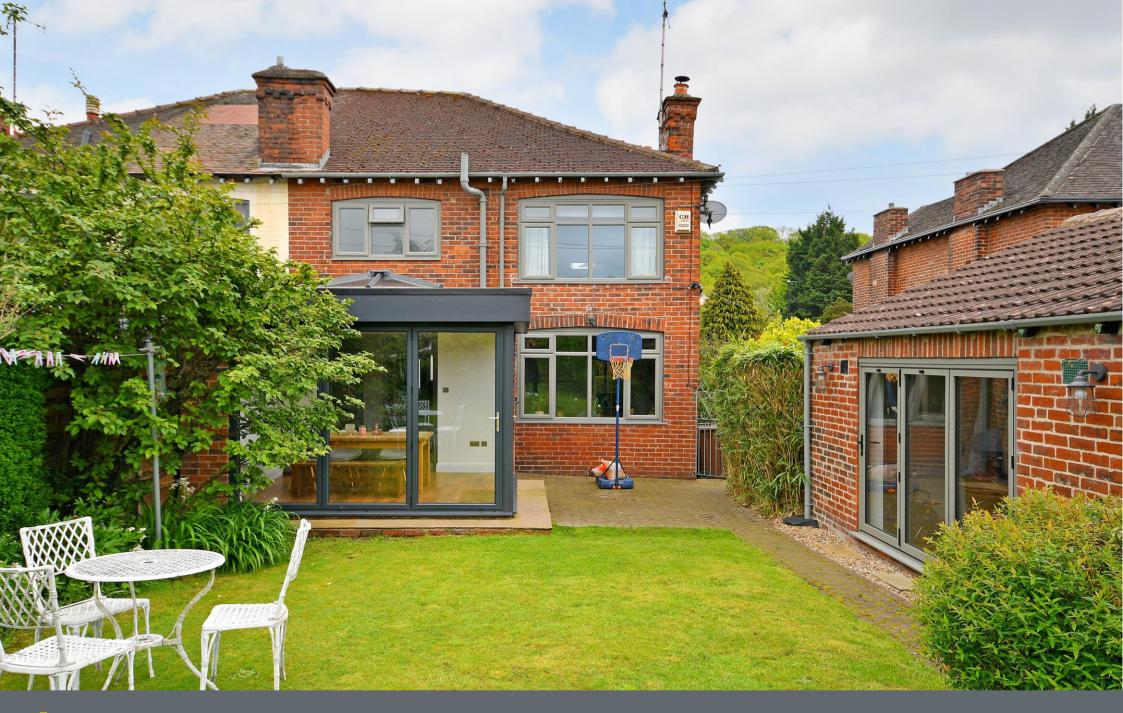

## 90 Abbeydale Road South

Millhouses • Sheffield • S7 2QP

Guide Price £575,000 - £600,000

A fabulous, extended, semi-detached house overlooking Millhouses Park, well-placed for highly regarded local schools. Improved considerably by the present owners to create a stunning family home with 4 bedrooms, a beautiful open plan kitchen, which is extended, creating a direct link to a lovely garden, an impressive family bathroom, in-trend décor, complementing period features. Benefits from gas central heating with a combination boiler and double-glazing. Potential to convert the attic further, subject to any necessary consents. A front entrance door opens into a reception hall, making gan immediate positive impression, having a Karndean wood effect floor, which flows through most of the ground floor, Farrow & Ball décor, complementing period features. Benefits from gas central heating with a combination boiler and double-glazing. Potential to convert the attic further, subject to any necessary consents. The formal power in the provide floor, there is a formal power in the same power

- Attractive, Extended, Semi-Detached House
- Stunning Interior with 4 Bedrooms. A Must See
- Refurbished by the Present Owners
- Fabulous Open Plan Living Kitchen
- Beautiful Kitchen with Appliances

- Spacious, Modern Bathroom
- Potential to Convert the Basement
- Pleasant Outlook over Millhouses Park
- Converted Garage/Gym/Home Office
- Lawned Gardens & Gated Driveway