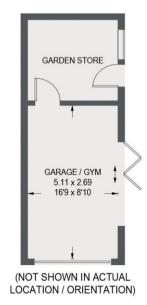

## 90 ABBEYDALE ROAD SOUTH

APPROXIMATE GROSS INTERNAL AREA = 149.0 SQ M / 1603 SQ FT CELLAR = 30.6 SQ M / 329 SQ FT GARAGE = 21.8 SQ M / 235 SQ FT

TOTAL = 201.4 SQ M / 2167 SQ FT

FIRST FLOOR = 55.2 SQ M / 594 SQ FT

Illustration for identification purposes only, measurements are approximate, not to scale.