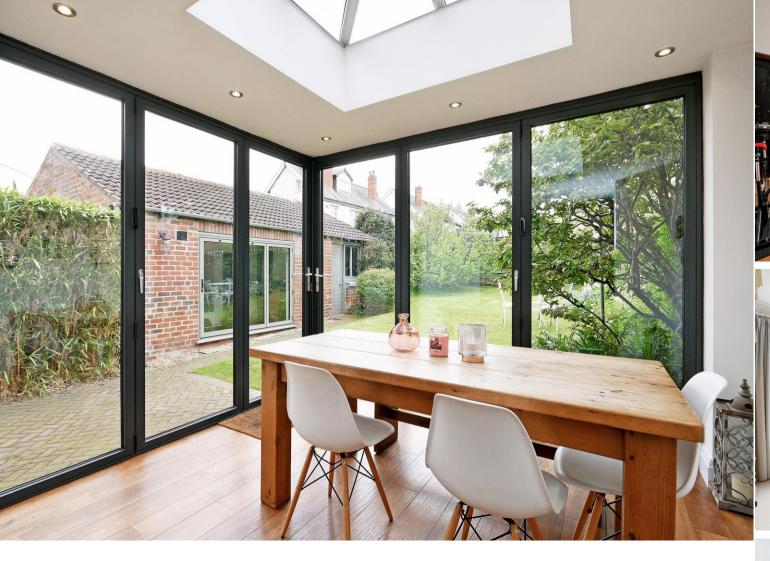

## 90 Abbeydale Road South

Millhouses • Sheffield • S7 2QP

Guide Price £575,000 - £600,000

A fabulous, extended, semi-detached house overlooking Millhouses Park, well-placed for highly regarded local schools. Improved considerably by the present owners to create a stunning family home with 4 bedrooms, a beautiful open plan kitchen, which is extended, creating a direct link to a lovely garden, an impressive family bathroom, in-trend décor, complementing period features. Benefits from gas central heating with a combination boiler and double-glazing. Potential to convert the attic further, subject to any necessary consents. A front entrance door opens into a reception hall, making gan immediate positive impression, having a Karndean wood effect floor, which flows through most of the ground floor, Farrow & Ball décor, complementing period features. Benefits from gas central heating with a combination boiler and double-glazing. Potential to convert the attic further, subject to any necessary consents. The formal power in the provide floor, there is a formal power in the same power

- Attractive, Extended, Semi-Detached House
- Stunning Interior with 4 Bedrooms. A Must See
- Refurbished by the Present Owners
- Fabulous Open Plan Living Kitchen
- Beautiful Kitchen with Appliances

- Spacious, Modern Bathroom
- Potential to Convert the Basement
- Pleasant Outlook over Millhouses Park
- Converted Garage/Gym/Home Office
- Lawned Gardens & Gated Driveway