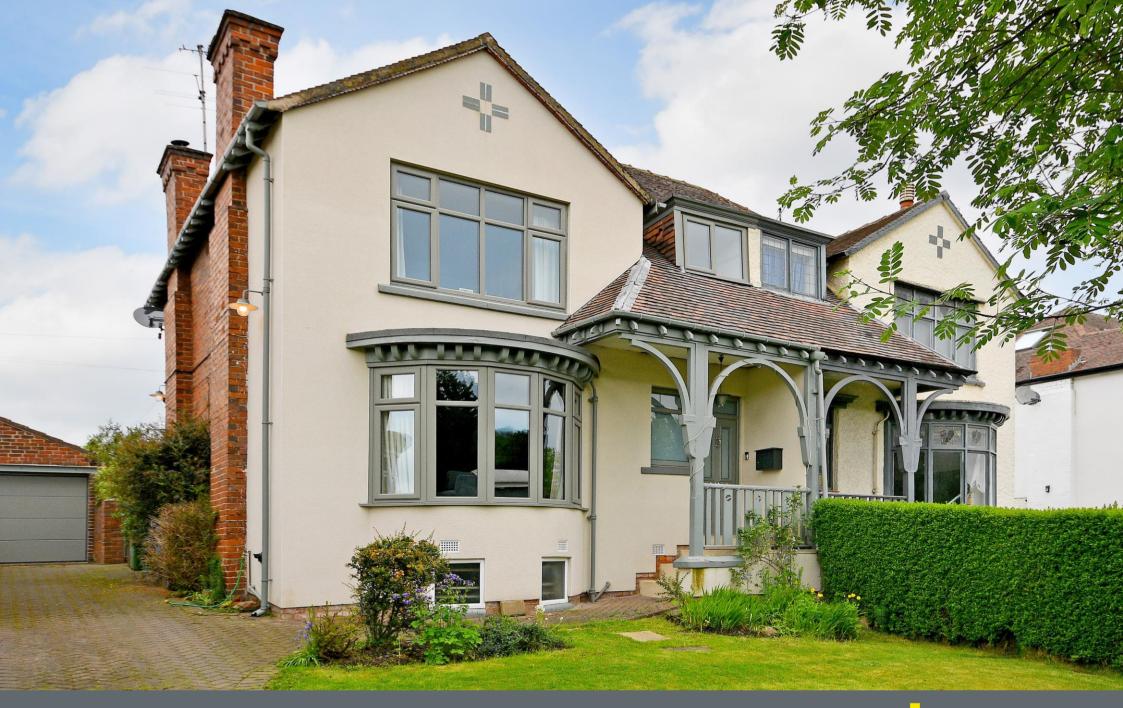

## 90 Abbeydale Road South

Millhouses • Sheffield • S7 2QP

Guide Price £575,000 - £600,000

A fabulous, extended, semi-detached house overlooking Millhouses Park, well-placed for highly regarded local schools. Improved considerably by the present owners to create a stunning family home with 4 bedrooms, a beautiful open plan kitchen, which is extended, creating a direct link to a lovely garden, an impressive family bathroom, in-trend décor, complementing period features. Benefits from gas central heating with a combination boiler and double-glazing. Potential to convert the attic further, subject to any necessary consents. A front entrance door opens into a reception hall, making gan immediate positive impression, having a Karndean wood effect floor, which flows through most of the ground floor, Farrow & Ball décor, complementing period features. Benefits from gas central heating with a combination boiler and double-glazing. Potential to convert the attic further, subject to any necessary consents. The formal power in the provide floor, there is a formal power in the same power

- Attractive, Extended, Semi-Detached House
- Stunning Interior with 4 Bedrooms. A Must See
- Refurbished by the Present Owners
- Fabulous Open Plan Living Kitchen
- Beautiful Kitchen with Appliances

- Spacious, Modern Bathroom
- Potential to Convert the Basement
- Pleasant Outlook over Millhouses Park
- Converted Garage/Gym/Home Office
- Lawned Gardens & Gated Driveway