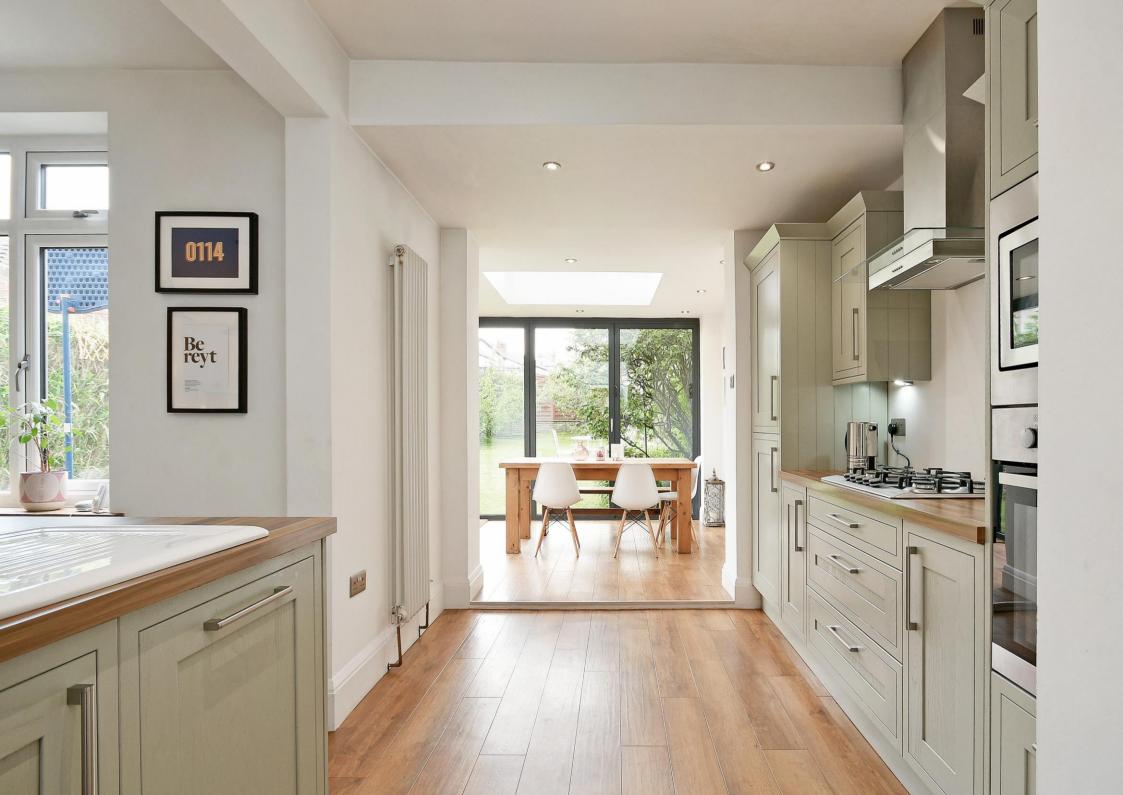

## 90 Abbeydale Road South

Millhouses • Sheffield • S7 2QP

Guide Price £575,000 - £600,000

A fabulous, extended, semi-detached house overlooking Millhouses Park, well-placed for highly regarded local schools. Improved considerably by the present owners to create a stunning family home with 4 bedrooms, a beautiful open plan kitchen, which is extended, creating a direct link to a lovely garden, an impressive family bathroom, in-trend décor, complementing period features. Benefits from gas central heating with a combination boiler and double-glazing. Potential to convert the attic further, subject to any necessary consents. A front entrance door opens into a reception hall, making gan immediate positive impression, having a Karndean wood effect floor, which flows through most of the ground floor, Farrow & Ball décor, complementing period features. Benefits from gas central heating with a combination boiler and double-glazing. Potential to convert the attic further, subject to any necessary consents. The formal power in the provide floor, there is a formal power in the same power

- Attractive, Extended, Semi-Detached House
- Stunning Interior with 4 Bedrooms. A Must See
- Refurbished by the Present Owners
- Fabulous Open Plan Living Kitchen
- Beautiful Kitchen with Appliances

- Spacious, Modern Bathroom
- Potential to Convert the Basement
- Pleasant Outlook over Millhouses Park
- Converted Garage/Gym/Home Office
- Lawned Gardens & Gated Driveway