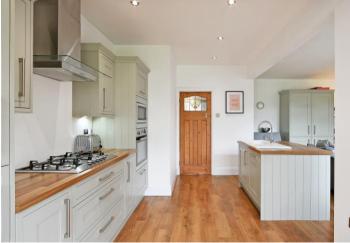

## 90 Abbeydale Road South

Millhouses • Sheffield • S7 2QP

Guide Price £575,000 - £600,000

A fabulous, extended, semi-detached house overlooking Millhouses Park, well-placed for highly regarded local schools. Improved considerably by the present owners to create a stunning family home with 4 bedrooms, a beautiful open plan kitchen, which is extended, creating a direct link to a lovely garden, an impressive family bathroom, in-trend décor, complementing period features. Benefits from gas central heating with a combination boiler and double-glazing. Potential to convert the attic further, subject to any necessary consents. A front entrance door opens into a reception hall, making gan immediate positive impression, having a Karndean wood effect floor, which flows through most of the ground floor, Farrow & Ball décor, complementing period features. Benefits from gas central heating with a combination boiler and double-glazing. Potential to convert the attic further, subject to any necessary consents. The formal power in the provide floor, there is a formal power in the same power

- Attractive, Extended, Semi-Detached House
- Stunning Interior with 4 Bedrooms. A Must See
- Refurbished by the Present Owners
- Fabulous Open Plan Living Kitchen
- Beautiful Kitchen with Appliances

- Spacious, Modern Bathroom
- Potential to Convert the Basement
- Pleasant Outlook over Millhouses Park
- Converted Garage/Gym/Home Office
- Lawned Gardens & Gated Driveway