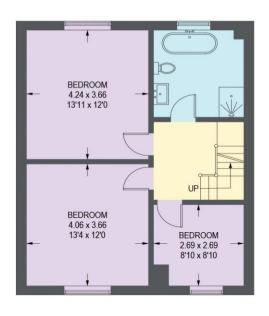

## 90 ABBEYDALE ROAD SOUTH

APPROXIMATE GROSS INTERNAL AREA = 149.0 SQ M / 1603 SQ FT CELLAR = 30.6 SQ M / 329 SQ FT GARAGE = 21.8 SQ M / 235 SQ FT

TOTAL = 201.4 SQ M / 2167 SQ FT

FIRST FLOOR = 55.2 SQ M / 594 SQ FT

Illustration for identification purposes only, measurements are approximate, not to scale.