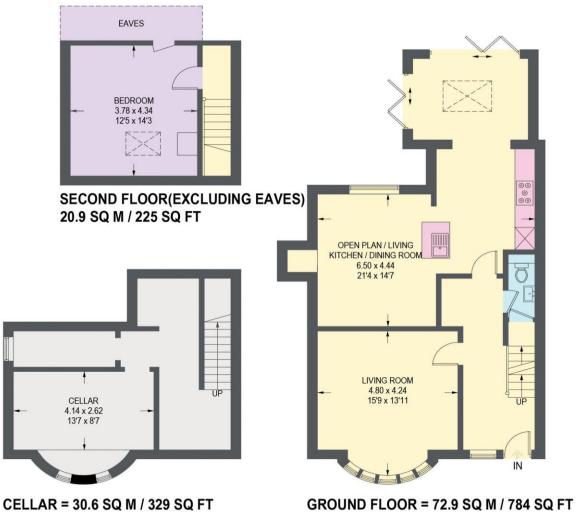

## 90 ABBEYDALE ROAD SOUTH

APPROXIMATE GROSS INTERNAL AREA = 149.0 SQ M / 1603 SQ FT CELLAR = 30.6 SQ M / 329 SQ FT GARAGE = 21.8 SQ M / 235 SQ FT

TOTAL = 201.4 SQ M / 2167 SQ FT

FIRST FLOOR = 55.2 SQ M / 594 SQ FT

Illustration for identification purposes only, measurements are approximate, not to scale.