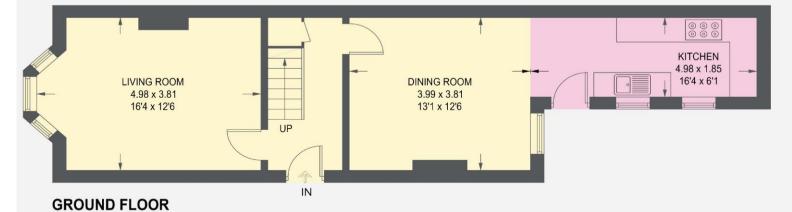

## **475 SPRINGVALE ROAD**

APPROXIMATE GROSS INTERNAL AREA = 118.4 SQ M / 1274 SQ FT

FIRST FLOOR 44.8 SQ M / 482 SQ FT

49.4 SQ M / 532 SQ FT

SECOND FLOOR 24.2 SQ M / 260 SQ FT

Illustration for identification purposes only, measurements are approximate, not to scale.