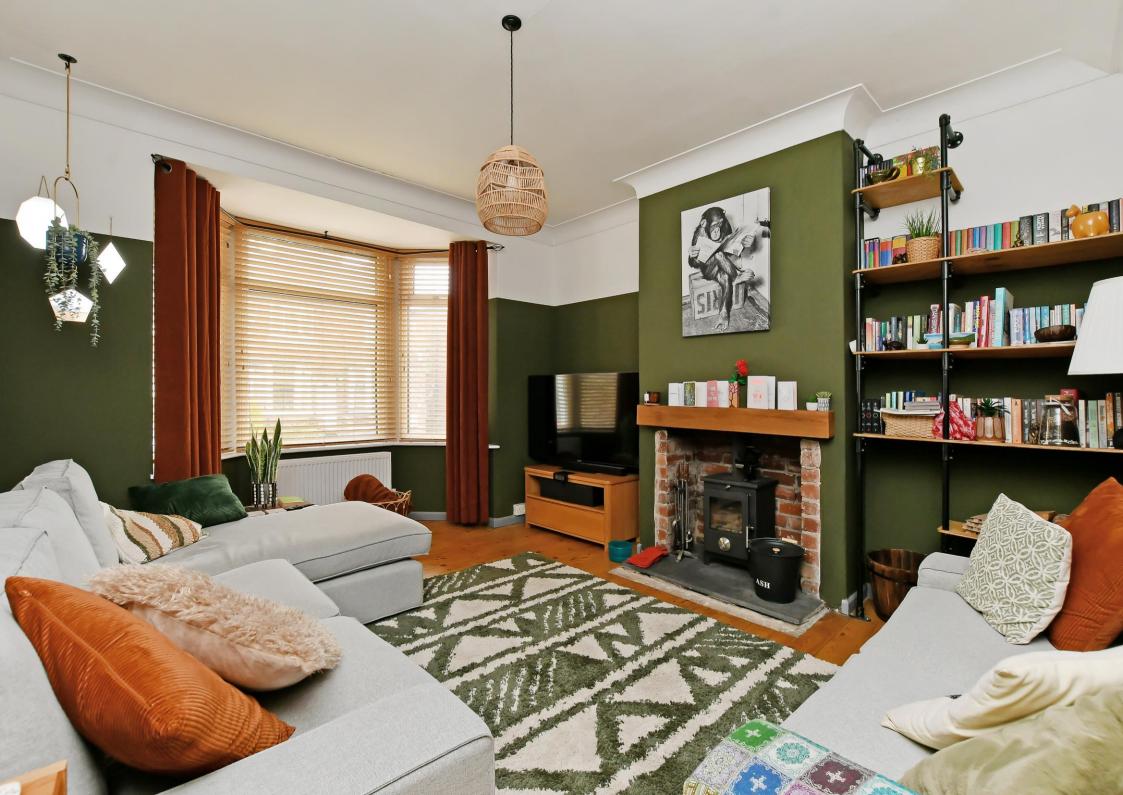

## 475 Springvale Road

Crookes • Sheffield • S10 1LQ

Guide Price £325,000 - £350,000

Stylishly presented 3 double bedroom semi-detached property located in the heart of Crookes, S10. Deceptively spacious accommodation measuring an impressive ????sq ft arranged over 3 levels. Features generously proportioned accommodation, incorporating modern kitchen and bathroom, enclosed south facing rear garden, combination boiler and double glazing. Entering through a side composite door into an internal hallway. The bay fronted lounge is presented in earth tones, varnished floorboards and wood burning stove upon a slate hearth. Overlooking the rear garden is a fabulous open plan dining kitchen filled with natural light and garden views creating a flexible living space. The kitchen is fitted with gloss units, topped with solid wooden worktops, Smeg Range cooker, space with plumbing for further freestanding appliances and 2 side facing windows. The first floor features split stairs leading to the main bedroom, designed in bold, sunny tones and recently fitted carpet with adjoining dressing room / home office both offering a pleasant garden aspect. The bathroom is equipped with modern 3-piece white suite, overhead rainfall shower, partially tiled with contrasting walls and column radiators. Front facing is an additional bay fronted, generously proportioned double bedroom. Stairs rise to a second floor creating a fabulous versatile bedroom / living space which offers far reaching rooftop views through a Velux window. Externally a forecourt and path leads to a secure enclosed south facing rear garden. Designed with hardstanding area, stone patio ideal for dining / entertaining and lawn bordered by stone wall and fencing. Springvale Road is ideally located for access to the pubs, bars, cafes and shops in Commonside and Walkley, in catchment for reputable local schools and there are excellent transport links into the city centre.

- Located in the Heart of Crookes
- 3 Double Bedrooms
- Stylishly Presented Over 3 Levels
- Cosy Lounge with Log Burning Stove

- Light & Airy Open Plan Dining Kitchen
- Combination Boiler & Double Glazing
- South Facing Enclosed Rear Garden
- Freehold
- Council Tax Band B, EPC Rating E