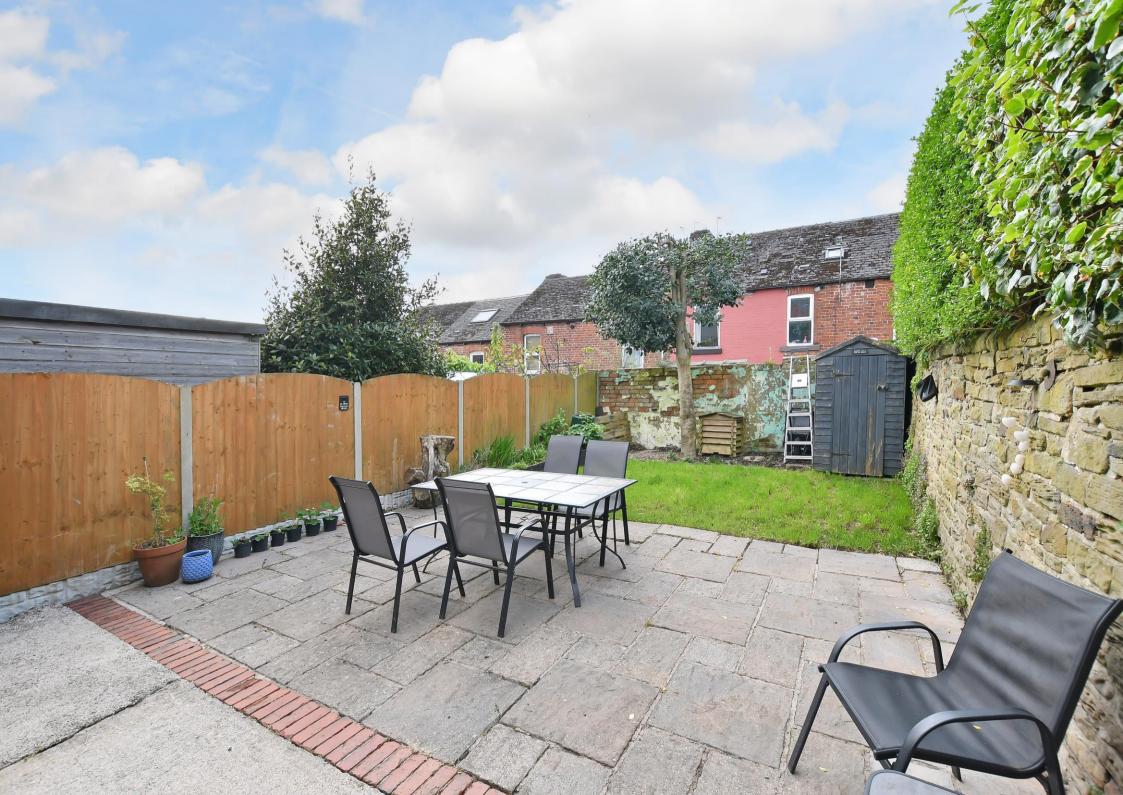

## 475 Springvale Road

Crookes • Sheffield • S10 1LQ

Guide Price £325,000 - £350,000

Stylishly presented 3 double bedroom semi-detached property located in the heart of Crookes, S10. Deceptively spacious accommodation measuring an impressive ????sq ft arranged over 3 levels. Features generously proportioned accommodation, incorporating modern kitchen and bathroom, enclosed south facing rear garden, combination boiler and double glazing. Entering through a side composite door into an internal hallway. The bay fronted lounge is presented in earth tones, varnished floorboards and wood burning stove upon a slate hearth. Overlooking the rear garden is a fabulous open plan dining kitchen filled with natural light and garden views creating a flexible living space. The kitchen is fitted with gloss units, topped with solid wooden worktops, Smeg Range cooker, space with plumbing for further freestanding appliances and 2 side facing windows. The first floor features split stairs leading to the main bedroom, designed in bold, sunny tones and recently fitted carpet with adjoining dressing room / home office both offering a pleasant garden aspect. The bathroom is equipped with modern 3-piece white suite, overhead rainfall shower, partially tiled with contrasting walls and column radiators. Front facing is an additional bay fronted, generously proportioned double bedroom. Stairs rise to a second floor creating a fabulous versatile bedroom / living space which offers far reaching rooftop views through a Velux window. Externally a forecourt and path leads to a secure enclosed south facing rear garden. Designed with hardstanding area, stone patio ideal for dining / entertaining and lawn bordered by stone wall and fencing. Springvale Road is ideally located for access to the pubs, bars, cafes and shops in Commonside and Walkley, in catchment for reputable local schools and there are excellent transport links into the city centre.

- Located in the Heart of Crookes
- 3 Double Bedrooms
- Stylishly Presented Over 3 Levels
- Cosy Lounge with Log Burning Stove

- Light & Airy Open Plan Dining Kitchen
- Combination Boiler & Double Glazing
- South Facing Enclosed Rear Garden
- Freehold
- Council Tax Band B, EPC Rating E