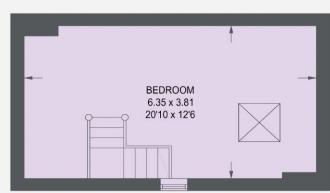

## **475 SPRINGVALE ROAD**

APPROXIMATE GROSS INTERNAL AREA = 118.4 SQ M / 1274 SQ FT

FIRST FLOOR 44.8 SQ M / 482 SQ FT

49.4 SQ M / 532 SQ FT

SECOND FLOOR 24.2 SQ M / 260 SQ FT

Illustration for identification purposes only, measurements are approximate, not to scale.