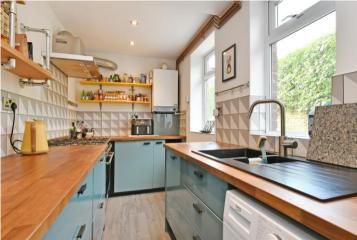

## 475 Springvale Road

Crookes • Sheffield • S10 1LQ

Guide Price £325,000 - £350,000

Stylishly presented 3 double bedroom semi-detached property located in the heart of Crookes, S10. Deceptively spacious accommodation measuring an impressive ????sq ft arranged over 3 levels. Features generously proportioned accommodation, incorporating modern kitchen and bathroom, enclosed south facing rear garden, combination boiler and double glazing. Entering through a side composite door into an internal hallway. The bay fronted lounge is presented in earth tones, varnished floorboards and wood burning stove upon a slate hearth. Overlooking the rear garden is a fabulous open plan dining kitchen filled with natural light and garden views creating a flexible living space. The kitchen is fitted with gloss units, topped with solid wooden worktops, Smeg Range cooker, space with plumbing for further freestanding appliances and 2 side facing windows. The first floor features split stairs leading to the main bedroom, designed in bold, sunny tones and recently fitted carpet with adjoining dressing room / home office both offering a pleasant garden aspect. The bathroom is equipped with modern 3-piece white suite, overhead rainfall shower, partially tiled with contrasting walls and column radiators. Front facing is an additional bay fronted, generously proportioned double bedroom. Stairs rise to a second floor creating a fabulous versatile bedroom / living space which offers far reaching rooftop views through a Velux window. Externally a forecourt and path leads to a secure enclosed south facing rear garden. Designed with hardstanding area, stone patio ideal for dining / entertaining and lawn bordered by stone wall and fencing. Springvale Road is ideally located for access to the pubs, bars, cafes and shops in Commonside and Walkley, in catchment for reputable local schools and there are excellent transport links into the city centre.