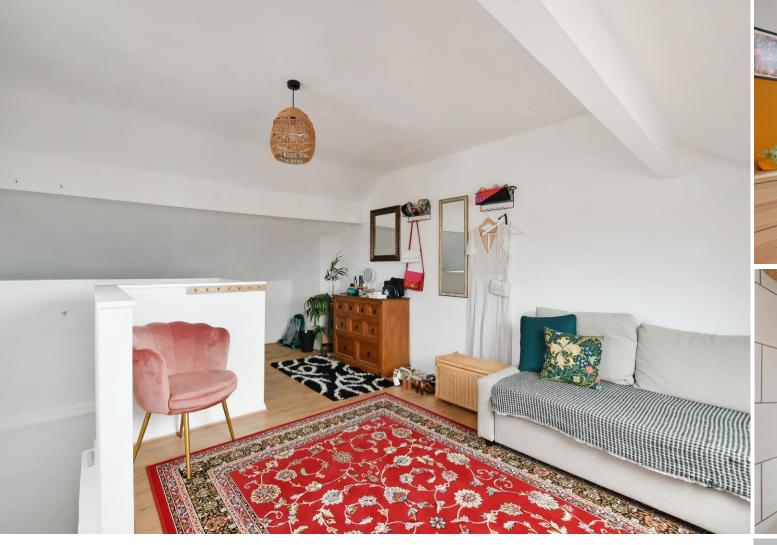

## 475 Springvale Road

Crookes • Sheffield • S10 1LQ

Guide Price £325,000 - £350,000

Stylishly presented 3 double bedroom semi-detached property located in the heart of Crookes, S10. Deceptively spacious accommodation measuring an impressive ????sq ft arranged over 3 levels. Features generously proportioned accommodation, incorporating modern kitchen and bathroom, enclosed south facing rear garden, combination boiler and double glazing. Entering through a side composite door into an internal hallway. The bay fronted lounge is presented in earth tones, varnished floorboards and wood burning stove upon a slate hearth. Overlooking the rear garden is a fabulous open plan dining kitchen filled with natural light and garden views creating a flexible living space. The kitchen is fitted with gloss units, topped with solid wooden worktops, Smeg Range cooker, space with plumbing for further freestanding appliances and 2 side facing windows. The first floor features split stairs leading to the main bedroom, designed in bold, sunny tones and recently fitted carpet with adjoining dressing room / home office both offering a pleasant garden aspect. The bathroom is equipped with modern 3-piece white suite, overhead rainfall shower, partially tiled with contrasting walls and column radiators. Front facing is an additional bay fronted, generously proportioned double bedroom. Stairs rise to a second floor creating a fabulous versatile bedroom / living space which offers far reaching rooftop views through a Velux window. Externally a forecourt and path leads to a secure enclosed south facing rear garden. Designed with hardstanding area, stone patio ideal for dining / entertaining and lawn bordered by stone wall and fencing. Springvale Road is ideally located for access to the pubs, bars, cafes and shops in Commonside and Walkley, in catchment for reputable local schools and there are excellent transport links into the city centre.