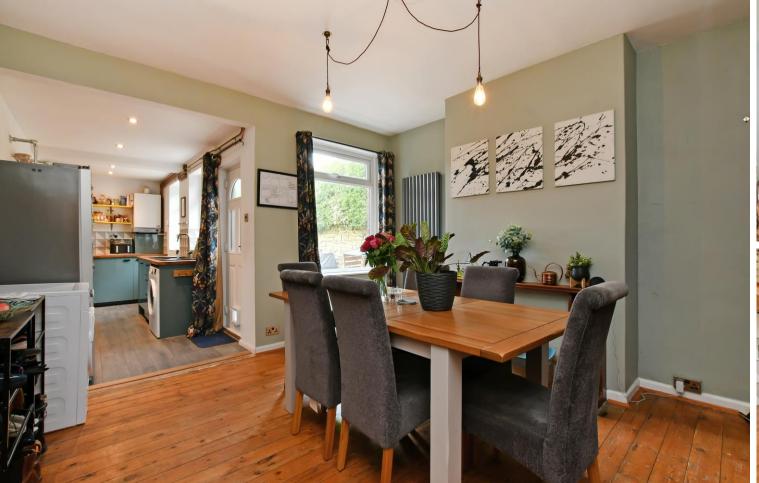

## 475 Springvale Road

Crookes • Sheffield • S10 1LQ

Guide Price £325,000 - £350,000

Stylishly presented 3 double bedroom semi-detached property located in the heart of Crookes, S10. Deceptively spacious accommodation measuring an impressive ????sq ft arranged over 3 levels. Features generously proportioned accommodation, incorporating modern kitchen and bathroom, enclosed south facing rear garden, combination boiler and double glazing. Entering through a side composite door into an internal hallway. The bay fronted lounge is presented in earth tones, varnished floorboards and wood burning stove upon a slate hearth. Overlooking the rear garden is a fabulous open plan dining kitchen filled with natural light and garden views creating a flexible living space. The kitchen is fitted with gloss units, topped with solid wooden worktops, Smeg Range cooker, space with plumbing for further freestanding appliances and 2 side facing windows. The first floor features split stairs leading to the main bedroom, designed in bold, sunny tones and recently fitted carpet with adjoining dressing room / home office both offering a pleasant garden aspect. The bathroom is equipped with modern 3-piece white suite, overhead rainfall shower, partially tiled with contrasting walls and column radiators. Front facing is an additional bay fronted, generously proportioned double bedroom. Stairs rise to a second floor creating a fabulous versatile bedroom / living space which offers far reaching rooftop views through a Velux window. Externally a forecourt and path leads to a secure enclosed south facing rear garden. Designed with hardstanding area, stone patio ideal for dining / entertaining and lawn bordered by stone wall and fencing. Springvale Road is ideally located for access to the pubs, bars, cafes and shops in Commonside and Walkley, in catchment for reputable local schools and there are excellent transport links into the city centre.