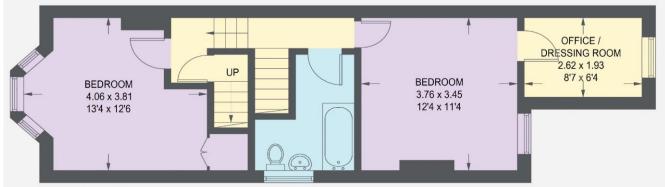

## **475 SPRINGVALE ROAD**

APPROXIMATE GROSS INTERNAL AREA = 118.4 SQ M / 1274 SQ FT

FIRST FLOOR 44.8 SQ M / 482 SQ FT

49.4 SQ M / 532 SQ FT

SECOND FLOOR 24.2 SQ M / 260 SQ FT

Illustration for identification purposes only, measurements are approximate, not to scale.