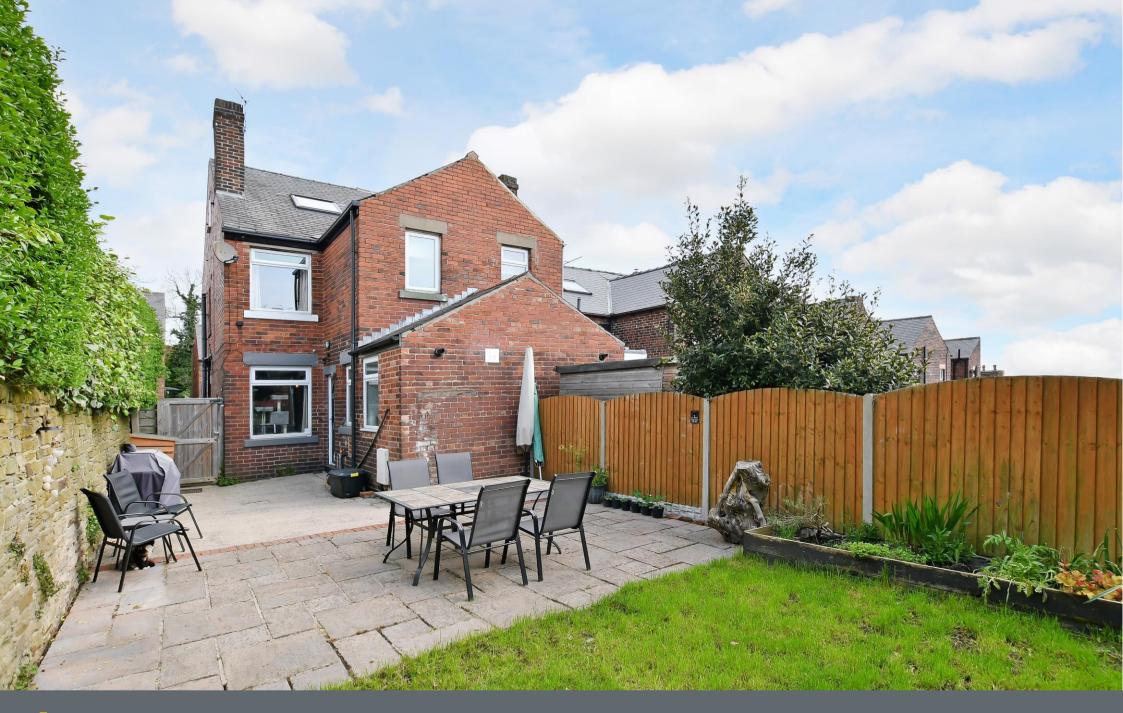

## 475 Springvale Road

Crookes • Sheffield • S10 1LQ

Guide Price £325,000 - £350,000

Stylishly presented 3 double bedroom semi-detached property located in the heart of Crookes, S10. Deceptively spacious accommodation measuring an impressive ????sq ft arranged over 3 levels. Features generously proportioned accommodation, incorporating modern kitchen and bathroom, enclosed south facing rear garden, combination boiler and double glazing. Entering through a side composite door into an internal hallway. The bay fronted lounge is presented in earth tones, varnished floorboards and wood burning stove upon a slate hearth. Overlooking the rear garden is a fabulous open plan dining kitchen filled with natural light and garden views creating a flexible living space. The kitchen is fitted with gloss units, topped with solid wooden worktops, Smeg Range cooker, space with plumbing for further freestanding appliances and 2 side facing windows. The first floor features split stairs leading to the main bedroom, designed in bold, sunny tones and recently fitted carpet with adjoining dressing room / home office both offering a pleasant garden aspect. The bathroom is equipped with modern 3-piece white suite, overhead rainfall shower, partially tiled with contrasting walls and column radiators. Front facing is an additional bay fronted, generously proportioned double bedroom. Stairs rise to a second floor creating a fabulous versatile bedroom / living space which offers far reaching rooftop views through a Velux window. Externally a forecourt and path leads to a secure enclosed south facing rear garden. Designed with hardstanding area, stone patio ideal for dining / entertaining and lawn bordered by stone wall and fencing. Springvale Road is ideally located for access to the pubs, bars, cafes and shops in Commonside and Walkley, in catchment for reputable local schools and there are excellent transport links into the city centre.