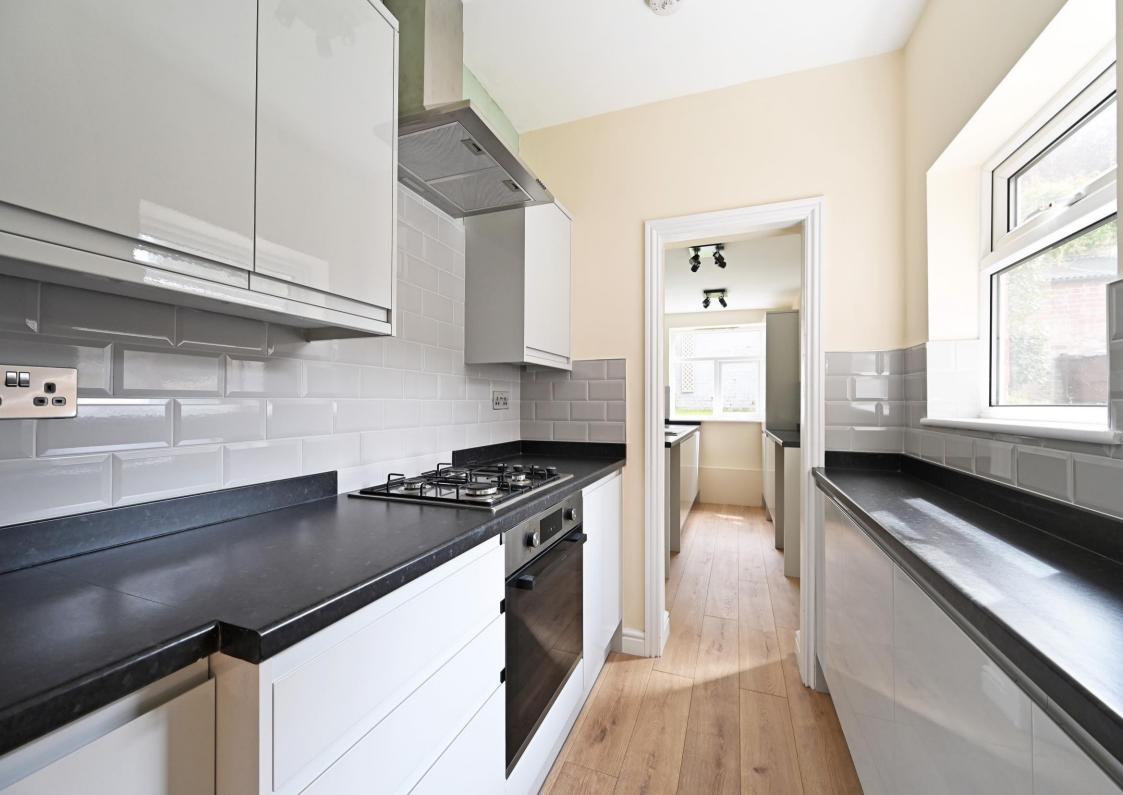

## 75 Kirkstone Road

Lower Walkley • Sheffield • S6 2PN

Guide Price £220,000 - £240,000

A fabulous, refurbished 3 bedroom, stone fronted mid terraced property in Lower Walkley, S6. Significantly improved by the present owner. Benefits from a modern kitchen and bathroom, newly installed combination boiler, full rewire, double glazing, and a landscaped rear garden. Neutrally presented throughout and finished with modern fixtures and fittings. Freehold property with no onward chain. Viewing highly recommended. The ground floor comprises of two lovely reception rooms, a front facing lounge with deep skirting boards, a neutral-coloured carpet, and a fire inset. The dining room features built-in storage and access to the cellar with a ceramic tiled floor and electricity supply. There is potential to convert, subject to consents. The off-shot kitchen has been extended to create a flexible space filled with natural light and rear door access, Integrated appliances include an oven, 4 ring gas hob, and houses the Ideal combination boiler. There is space with plumbing for further freestanding appliances. The first floor comprises of two bedrooms, with the front facing double bedroom incorporating generous under-stairs storage. A modern bathroom is equipped with a 3-piece white suite, stylish tiling, and chrome heated towel rail. Stairs rise to the second floor with a generous double bedroom fitted with a Velux window, and creating useful storage within the eaves. Externally, steps rise to an elevated front door. Accessed via a communal side passageway is a stone patio and raised landscaped lawn designed with decked seating area and brick-built outhouse. Kirkstone Road is ideally placed for access to the shops, bars, restaurants, cafes and amenities in both Walkley and Hillsborough and excellent transport links into the city centre.