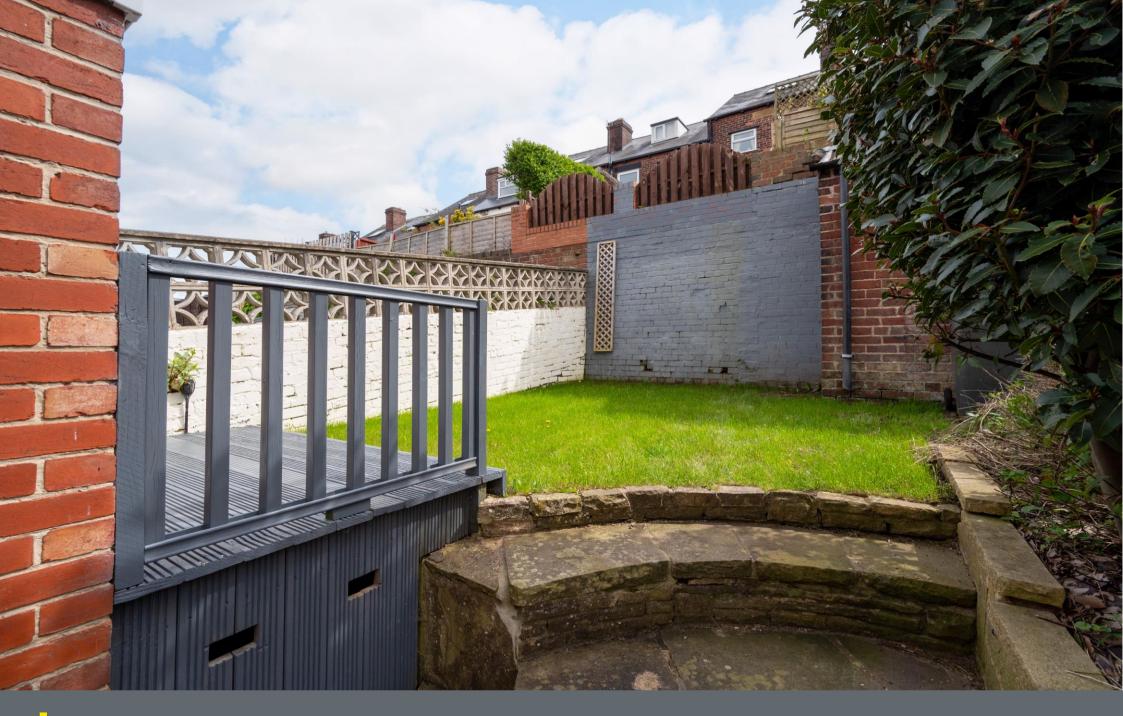

## 75 Kirkstone Road

Lower Walkley • Sheffield • S6 2PN

Guide Price £220,000 - £240,000

A fabulous, refurbished 3 bedroom, stone fronted mid terraced property in Lower Walkley, S6. Significantly improved by the present owner. Benefits from a modern kitchen and bathroom, newly installed combination boiler, full rewire, double glazing, and a landscaped rear garden. Neutrally presented throughout and finished with modern fixtures and fittings. Freehold property with no onward chain. Viewing highly recommended. The ground floor comprises of two lovely reception rooms, a front facing lounge with deep skirting boards, a neutral-coloured carpet, and a fire inset. The dining room features built-in storage and access to the cellar with a ceramic tiled floor and electricity supply. There is potential to convert, subject to consents. The off-shot kitchen has been extended to create a flexible space filled with natural light and rear door access, Integrated appliances include an oven, 4 ring gas hob, and houses the Ideal combination boiler. There is space with plumbing for further freestanding appliances. The first floor comprises of two bedrooms, with the front facing double bedroom incorporating generous under-stairs storage. A modern bathroom is equipped with a 3-piece white suite, stylish tiling, and chrome heated towel rail. Stairs rise to the second floor with a generous double bedroom fitted with a Velux window, and creating useful storage within the eaves. Externally, steps rise to an elevated front door. Accessed via a communal side passageway is a stone patio and raised landscaped lawn designed with decked seating area and brick-built outhouse. Kirkstone Road is ideally placed for access to the shops, bars, restaurants, cafes and amenities in both Walkley and Hillsborough and excellent transport links into the city centre.