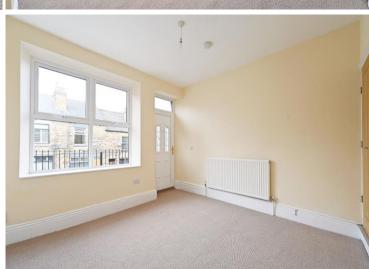

## 75 Kirkstone Road

Lower Walkley • Sheffield • S6 2PN

Guide Price £220,000 - £240,000

A fabulous, refurbished 3 bedroom, stone fronted mid terraced property in Lower Walkley, S6. Significantly improved by the present owner. Benefits from a modern kitchen and bathroom, newly installed combination boiler, full rewire, double glazing, and a landscaped rear garden. Neutrally presented throughout and finished with modern fixtures and fittings. Freehold property with no onward chain. Viewing highly recommended. The ground floor comprises of two lovely reception rooms, a front facing lounge with deep skirting boards, a neutral-coloured carpet, and a fire inset. The dining room features built-in storage and access to the cellar with a ceramic tiled floor and electricity supply. There is potential to convert, subject to consents. The off-shot kitchen has been extended to create a flexible space filled with natural light and rear door access, Integrated appliances include an oven, 4 ring gas hob, and houses the Ideal combination boiler. There is space with plumbing for further freestanding appliances. The first floor comprises of two bedrooms, with the front facing double bedroom incorporating generous under-stairs storage. A modern bathroom is equipped with a 3-piece white suite, stylish tiling, and chrome heated towel rail. Stairs rise to the second floor with a generous double bedroom fitted with a Velux window, and creating useful storage within the eaves. Externally, steps rise to an elevated front door. Accessed via a communal side passageway is a stone patio and raised landscaped lawn designed with decked seating area and brick-built outhouse. Kirkstone Road is ideally placed for access to the shops, bars, restaurants, cafes and amenities in both Walkley and Hillsborough and excellent transport links into the city centre.