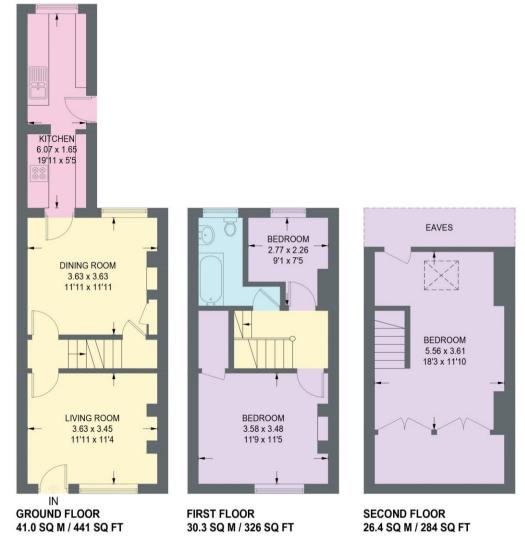

## **75 KIRKSTONE ROAD**

APPROXIMATE GROSS INTERNAL AREA = 97.7 SQ M / 1051 SQ FT (EXCLUDING EAVES)

Illustration for identification purposes only, measurements are approximate, not to scale.