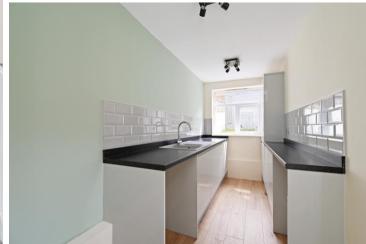

## 75 Kirkstone Road

Lower Walkley • Sheffield • S6 2PN

Guide Price £220,000 - £240,000

A fabulous, refurbished 3 bedroom, stone fronted mid terraced property in Lower Walkley, S6. Significantly improved by the present owner. Benefits from a modern kitchen and bathroom, newly installed combination boiler, full rewire, double glazing, and a landscaped rear garden. Neutrally presented throughout and finished with modern fixtures and fittings. Freehold property with no onward chain. Viewing highly recommended. The ground floor comprises of two lovely reception rooms, a front facing lounge with deep skirting boards, a neutral-coloured carpet, and a fire inset. The dining room features built-in storage and access to the cellar with a ceramic tiled floor and electricity supply. There is potential to convert, subject to consents. The off-shot kitchen has been extended to create a flexible space filled with natural light and rear door access, Integrated appliances include an oven, 4 ring gas hob, and houses the Ideal combination boiler. There is space with plumbing for further freestanding appliances. The first floor comprises of two bedrooms, with the front facing double bedroom incorporating generous under-stairs storage. A modern bathroom is equipped with a 3-piece white suite, stylish tiling, and chrome heated towel rail. Stairs rise to the second floor with a generous double bedroom fitted with a Velux window, and creating useful storage within the eaves. Externally, steps rise to an elevated front door. Accessed via a communal side passageway is a stone patio and raised landscaped lawn designed with decked seating area and brick-built outhouse. Kirkstone Road is ideally placed for access to the shops, bars, restaurants, cafes and amenities in both Walkley and Hillsborough and excellent transport links into the city centre.