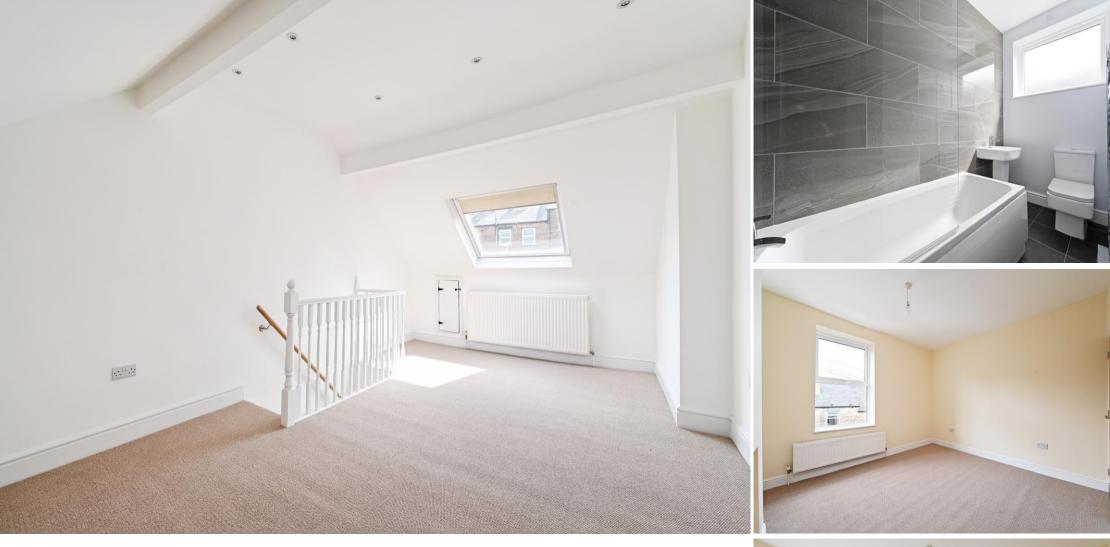

## 75 Kirkstone Road

Lower Walkley • Sheffield • S6 2PN

Guide Price £220,000 - £240,000

A fabulous, refurbished 3 bedroom, stone fronted mid terraced property in Lower Walkley, S6. Significantly improved by the present owner. Benefits from a modern kitchen and bathroom, newly installed combination boiler, full rewire, double glazing, and a landscaped rear garden. Neutrally presented throughout and finished with modern fixtures and fittings. Freehold property with no onward chain. Viewing highly recommended. The ground floor comprises of two lovely reception rooms, a front facing lounge with deep skirting boards, a neutral-coloured carpet, and a fire inset. The dining room features built-in storage and access to the cellar with a ceramic tiled floor and electricity supply. There is potential to convert, subject to consents. The off-shot kitchen has been extended to create a flexible space filled with natural light and rear door access, Integrated appliances include an oven, 4 ring gas hob, and houses the Ideal combination boiler. There is space with plumbing for further freestanding appliances. The first floor comprises of two bedrooms, with the front facing double bedroom incorporating generous under-stairs storage. A modern bathroom is equipped with a 3-piece white suite, stylish tiling, and chrome heated towel rail. Stairs rise to the second floor with a generous double bedroom fitted with a Velux window, and creating useful storage within the eaves. Externally, steps rise to an elevated front door. Accessed via a communal side passageway is a stone patio and raised landscaped lawn designed with decked seating area and brick-built outhouse. Kirkstone Road is ideally placed for access to the shops, bars, restaurants, cafes and amenities in both Walkley and Hillsborough and excellent transport links into the city centre.