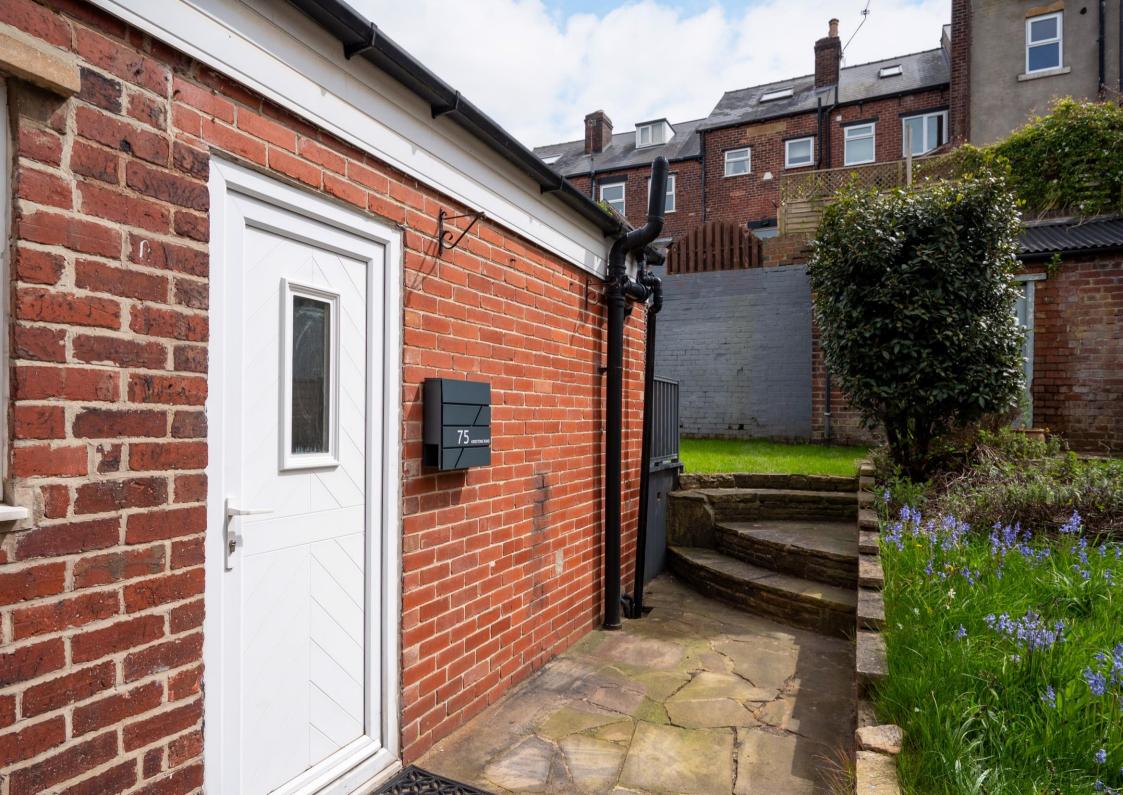

## 75 Kirkstone Road

Lower Walkley • Sheffield • S6 2PN

Guide Price £220,000 - £240,000

A fabulous, refurbished 3 bedroom, stone fronted mid terraced property in Lower Walkley, S6. Significantly improved by the present owner. Benefits from a modern kitchen and bathroom, newly installed combination boiler, full rewire, double glazing, and a landscaped rear garden. Neutrally presented throughout and finished with modern fixtures and fittings. Freehold property with no onward chain. Viewing highly recommended. The ground floor comprises of two lovely reception rooms, a front facing lounge with deep skirting boards, a neutral-coloured carpet, and a fire inset. The dining room features built-in storage and access to the cellar with a ceramic tiled floor and electricity supply. There is potential to convert, subject to consents. The off-shot kitchen has been extended to create a flexible space filled with natural light and rear door access, Integrated appliances include an oven, 4 ring gas hob, and houses the Ideal combination boiler. There is space with plumbing for further freestanding appliances. The first floor comprises of two bedrooms, with the front facing double bedroom incorporating generous under-stairs storage. A modern bathroom is equipped with a 3-piece white suite, stylish tiling, and chrome heated towel rail. Stairs rise to the second floor with a generous double bedroom fitted with a Velux window, and creating useful storage within the eaves. Externally, steps rise to an elevated front door. Accessed via a communal side passageway is a stone patio and raised landscaped lawn designed with decked seating area and brick-built outhouse. Kirkstone Road is ideally placed for access to the shops, bars, restaurants, cafes and amenities in both Walkley and Hillsborough and excellent transport links into the city centre.