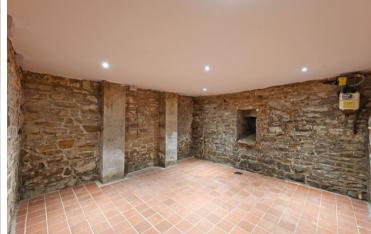

## 75 Kirkstone Road

Lower Walkley • Sheffield • S6 2PN

Guide Price £220,000 - £240,000

A fabulous, refurbished 3 bedroom, stone fronted mid terraced property in Lower Walkley, S6. Significantly improved by the present owner. Benefits from a modern kitchen and bathroom, newly installed combination boiler, full rewire, double glazing, and a landscaped rear garden. Neutrally presented throughout and finished with modern fixtures and fittings. Freehold property with no onward chain. Viewing highly recommended. The ground floor comprises of two lovely reception rooms, a front facing lounge with deep skirting boards, a neutral-coloured carpet, and a fire inset. The dining room features built-in storage and access to the cellar with a ceramic tiled floor and electricity supply. There is potential to convert, subject to consents. The off-shot kitchen has been extended to create a flexible space filled with natural light and rear door access, Integrated appliances include an oven, 4 ring gas hob, and houses the Ideal combination boiler. There is space with plumbing for further freestanding appliances. The first floor comprises of two bedrooms, with the front facing double bedroom incorporating generous under-stairs storage. A modern bathroom is equipped with a 3-piece white suite, stylish tiling, and chrome heated towel rail. Stairs rise to the second floor with a generous double bedroom fitted with a Velux window, and creating useful storage within the eaves. Externally, steps rise to an elevated front door. Accessed via a communal side passageway is a stone patio and raised landscaped lawn designed with decked seating area and brick-built outhouse. Kirkstone Road is ideally placed for access to the shops, bars, restaurants, cafes and amenities in both Walkley and Hillsborough and excellent transport links into the city centre.