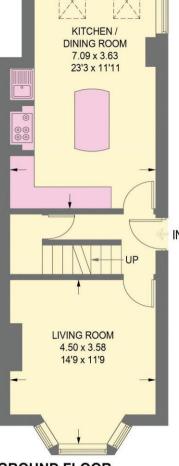

## **16 SLINN STREET**

APPROXIMATE GROSS INTERNAL AREA = 103.5 SQ M / 1114 SQ FT CELLAR = 15.5 SQ M / 167 SQ FT TOTAL = 119.0 SQ M / 1281 SQ FT

CELLAR 15.5 SQ M / 167 SQ FT

GROUND FLOOR 45.5 SQ M / 490 SQ FT