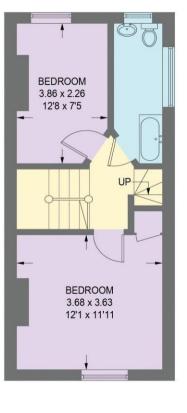

FIRST FLOOR 34.2 SQ M / 368 SQ FT

SECOND FLOOR 23.8 SQ M / 256 SQ FT

Illustration for identification purposes only, measurements are approximate, not to scale.