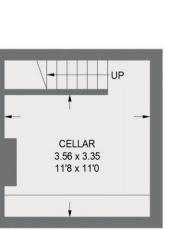

## **16 SLINN STREET**

APPROXIMATE GROSS INTERNAL AREA = 103.5 SQ M / 1114 SQ FT CELLAR = 15.5 SQ M / 167 SQ FT TOTAL = 119.0 SQ M / 1281 SQ FT

CELLAR 15.5 SQ M / 167 SQ FT

GROUND FLOOR 45.5 SQ M / 490 SQ FT