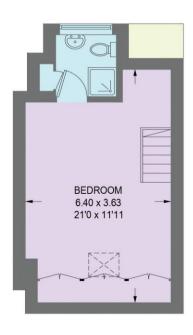

FIRST FLOOR 34.2 SQ M / 368 SQ FT

SECOND FLOOR 23.8 SQ M / 256 SQ FT

Illustration for identification purposes only, measurements are approximate, not to scale.