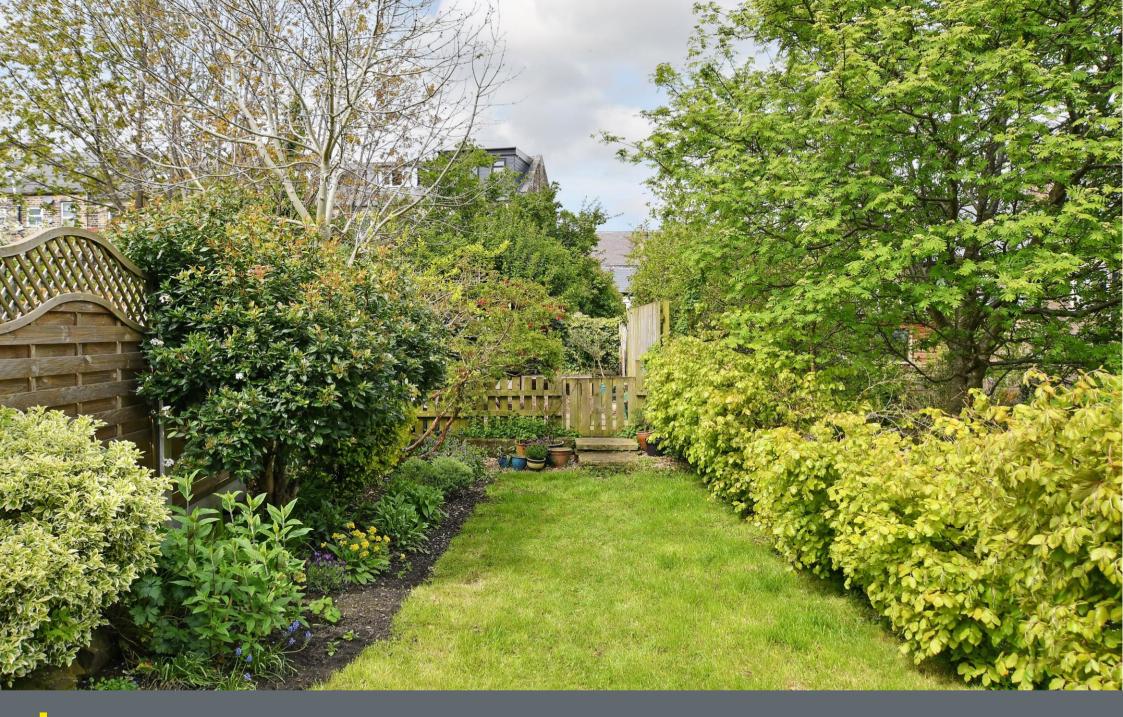

## 16 Slinn Street

Crookes • Sheffield • S10 1NX

Guide Price £325.000 - £350,000

A Fabulous, extended, 3-bedroom and 2 bathroom stone built terraced house in Crookes, S10. Generous size over 3 floors with 1,114 sq.ft. Impressive light and airy open plan dining kitchen, extended, overlooking an attractive, enclosed rear garden, which is larger in size, creating ideal indoor and outdoor living for daily use and entertaining. Modern kitchen and bathrooms. Features combinations gas central heating and double glazing. The property enters into a welcoming inner hall with solid oak flooring, providing access to the cellar, which has space and plumbing for an electric washing machine, tumble dryer, and a sink. The bay fronted lounge is a bright and airy space filed with natural light complemented by solid oak flooring, featuring gas stove upon a stone hearth, and shelving within the alcoves. The superb open plan dining kitchen offers a flexible space with a pleasant outlook and direct access to the enclosed rear garden. The kitchen is fitted with a range of wall and base units with 2 tone painted shaker style frontage, solid granite work tops and a breakfast bar. Integrated appliances include a Rangemaster 5 ring gas cooker, fridge freezer, and dishwasher. Th first floor features two bedrooms, a front facing double bedroom with a walk-in closet and varnished wooden floorboards, and to the rear a smaller guest bedroom /study, which overlooks the garden. The modern bathroom is equipped with a 3-piece white suite and bold décor, contrasting tiles. The bathroom houses the Ideal combination boiler. The second floor features a generously proportioned main bedroom providing an impressive monochrome en-suite shower room with Dormer window. Outside, to the front is a gravelled forecourt and to the rear is a beautifully presented garden, fully enclosed, larger in size, and laid predominantly to lawn, bordered by attractive established hedging, with a patio and BBQ area to the far end. Slinn Street is a very popular road in Crookes, well-served by a range of local shops and amenities, with a growing number of

- Stunning Extended Terraced House
- Located in Crookes, S10
- 3 Bedroom & 2 Bathrooms
- Fabulous Open Plan Kitchen onto Garden
- Beautifully Presented. A Must See!

- Larger Size Lawned Garden
- Combination Boiler & Double Glazing
- Generous Size over 3 Floors with 1,114 sq.ft
- Leasehold 800 years from 25 March 1893, £4.50pa
- Council Tax Band B, EPC Rating D