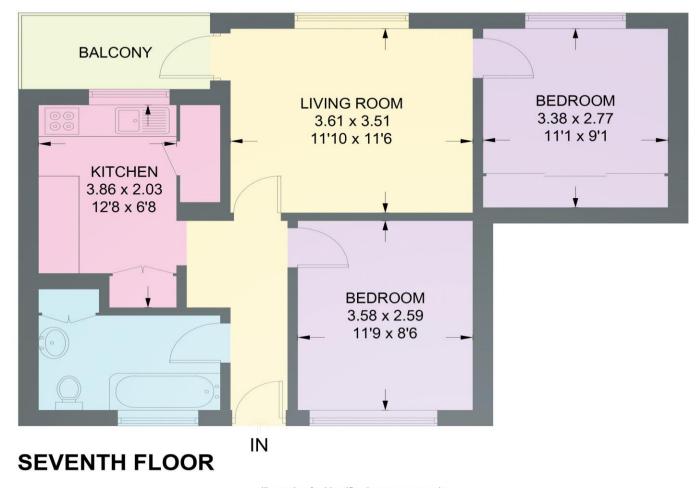

## **137 REGENTS COURT**

APPROXIMATE GROSS INTERNAL AREA = 52.7 SQ M / 567 SQ FT

Illustration for identification purposes only, measurements are approximate, not to scale.

IMPORTANT: we would like to inform prospective purchasers that these sales particulars have been prepared as a general guide only. A detailed survey has not been carried out, nor the services, appliances and fittings tested. Room sizes should not be relied upon for furnishing purposes and are approximate. If floor plans are included, they are for guidance only and illustration purposes only and may not be to scale. If there are any important matters likely to affect your decision to buy, please contact us before viewing the property.