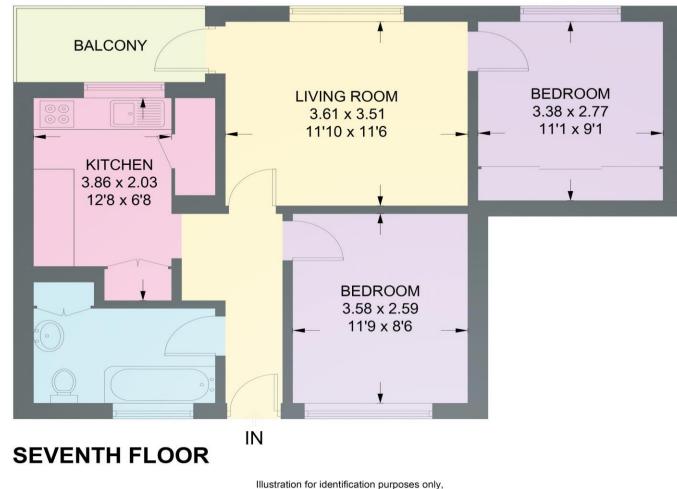

## APPROXIMATE GROSS INTERNAL AREA = 52.7 SQ M / 567 SQ FT

illustration for identification purposes only, measurements are approximate, not to scale.

IMPORTANT: we would like to inform prospective purchasers that these sales particulars have been prepared as a general guide only. A detailed survey has not been carried out, nor the services, appliances and fittings tested. Room sizes should not be relied upon for furnishing purposes and are approximate. If floor plans are included, they are for guidance only and illustration purposes only and may not be to scale. If there are any important matters likely to affect your decision to buy, please contact us before viewing the property.