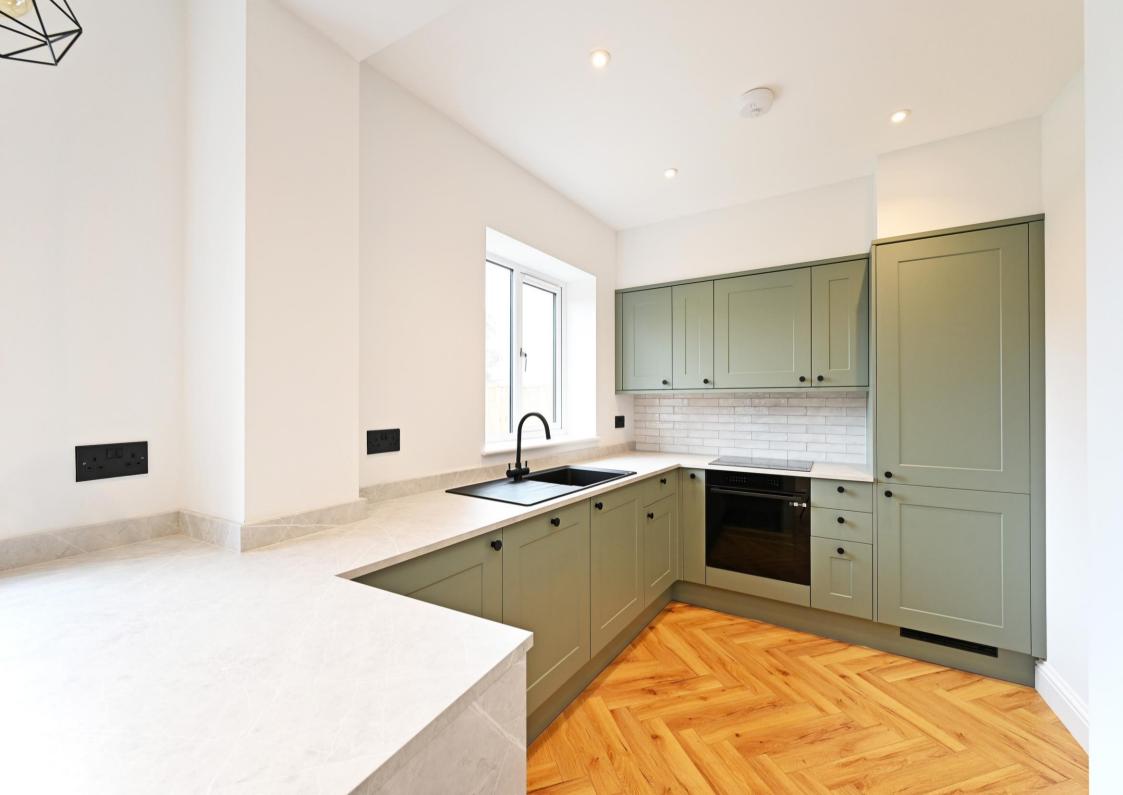

## 80 Old Park Road

Beauchief • Sheffield • S8 7DT

Guide Price £475,000 - £495,000

Stunning, completely renovated with 2 storey side extension, 4-bedroom property in Beauchief, S8. Finished to a high standard and stylishly presented throughout, offering versatile accommodation which includes open plan living space. Driveway and patio have been left by the developer to enable purchasers an option of design which can be negotiable. Benefits from oak internal doors, perimeter and LED lighting, decorative radiators, Samsung kitchen appliances and impressive views over the golf course. The ground floor presented with herringbone laminate floor, neutral walls and perimeter lighting offers a flexible open plan dual aspect living space. The kitchen is fitted with Reed green shaker units and complementary worktops overlooking the garden incorporating a range of Samsung integrated appliances. The adjoining utility room provides additional storage and plumbing with ground floor WC. The first-floor features split stairs comprising of 4 bedrooms, all presented with white walls and neutral grey carpet. The main bedroom features a fabulous ensuite shower room, complemented by LED lighting, mirrors and stylish tiling. The main bathroom is equipped with modern white suite styled with brass fittings, heated towel rail and rainfall shower. Fully tiled with LED Lighting. Externally a driveway and patio have been left by the developer to enable purchasers an option of design which can be negotiable. A tiered lawn with decked patio is enclosed by mature hedge and fencing, creating a private safe, family outdoor space. Located in a popular suburb with local shops, cafes and amenities on the doorstep. Great location to commute into Sheffield city centre or Chesterfield, with excellent transport links and reputable school close by.