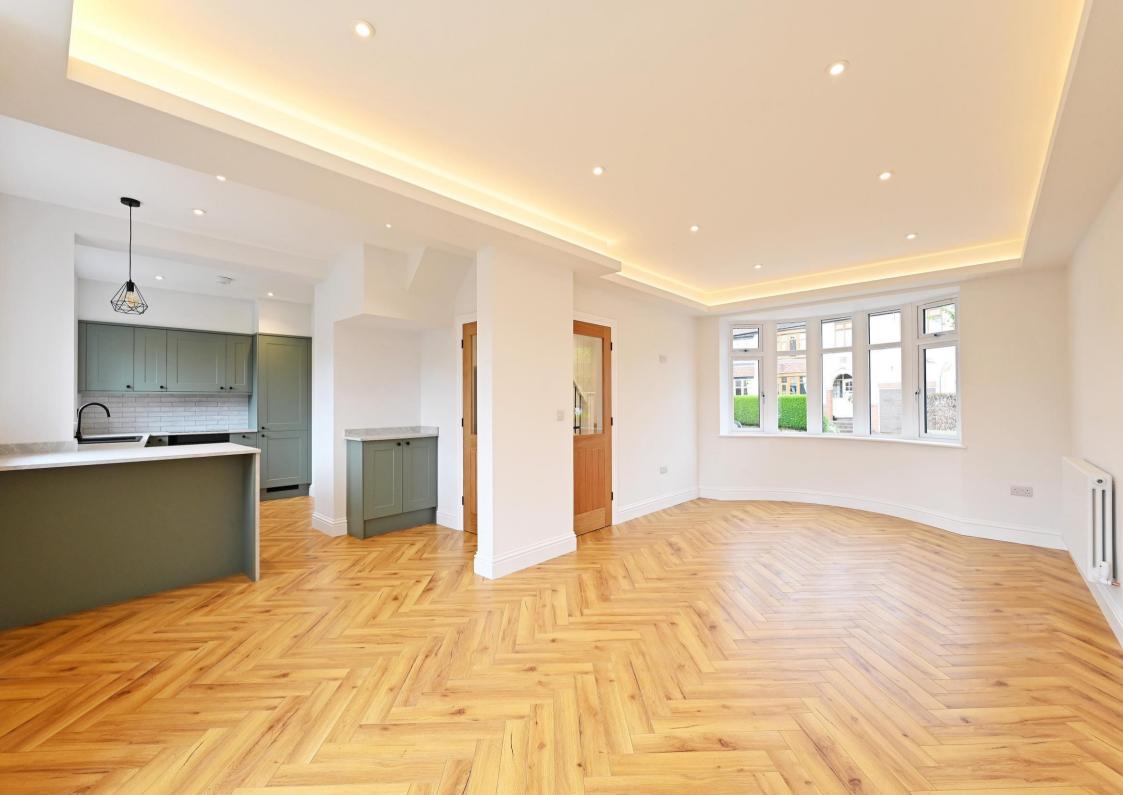

## 80 Old Park Road

Beauchief • Sheffield • S8 7DT

Guide Price £475,000 - £495,000

Stunning, completely renovated with 2 storey side extension, 4-bedroom property in Beauchief, S8. Finished to a high standard and stylishly presented throughout, offering versatile accommodation which includes open plan living space. Driveway and patio have been left by the developer to enable purchasers an option of design which can be negotiable. Benefits from oak internal doors, perimeter and LED lighting, decorative radiators, Samsung kitchen appliances and impressive views over the golf course. The ground floor presented with herringbone laminate floor, neutral walls and perimeter lighting offers a flexible open plan dual aspect living space. The kitchen is fitted with Reed green shaker units and complementary worktops overlooking the garden incorporating a range of Samsung integrated appliances. The adjoining utility room provides additional storage and plumbing with ground floor WC. The first-floor features split stairs comprising of 4 bedrooms, all presented with white walls and neutral grey carpet. The main bedroom features a fabulous ensuite shower room, complemented by LED lighting, mirrors and stylish tiling. The main bathroom is equipped with modern white suite styled with brass fittings, heated towel rail and rainfall shower. Fully tiled with LED Lighting. Externally a driveway and patio have been left by the developer to enable purchasers an option of design which can be negotiable. A tiered lawn with decked patio is enclosed by mature hedge and fencing, creating a private safe, family outdoor space. Located in a popular suburb with local shops, cafes and amenities on the doorstep. Great location to commute into Sheffield city centre or Chesterfield, with excellent transport links and reputable school close by.