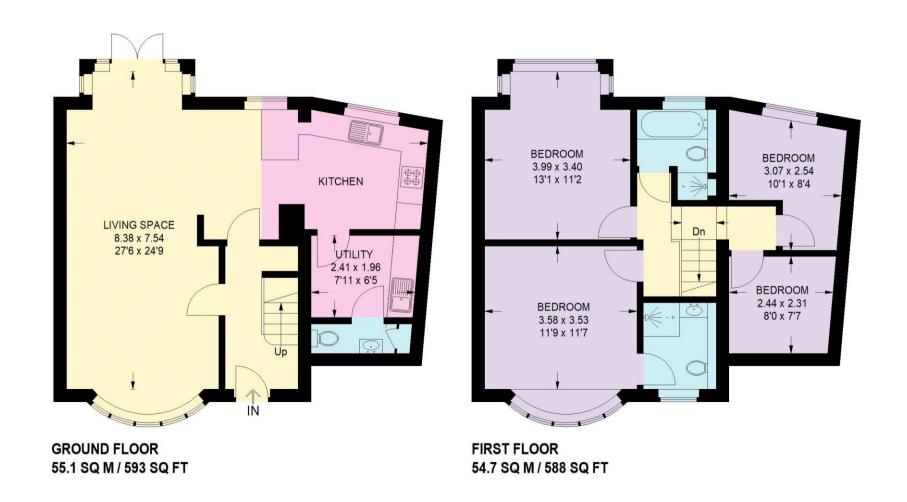

## **80 OLD PARK ROAD**

Approximate Gross Internal Area 109.8 sq m / 1181 sq ft

Illustration for identification purposes only, measurements are approximate, not to scale. (ID1070804)