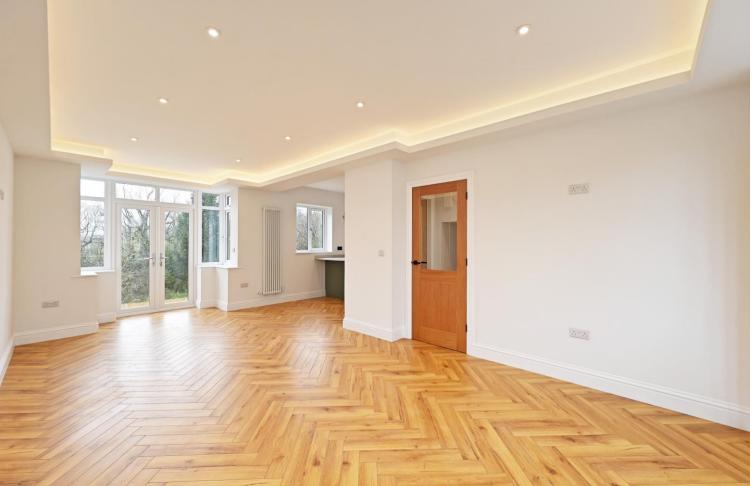

## 80 Old Park Road

Beauchief • Sheffield • S8 7DT

Guide Price £475,000 - £495,000

Stunning, completely renovated with 2 storey side extension, 4-bedroom property in Beauchief, S8. Finished to a high standard and stylishly presented throughout, offering versatile accommodation which includes open plan living space. Driveway and patio have been left by the developer to enable purchasers an option of design which can be negotiable. Benefits from oak internal doors, perimeter and LED lighting, decorative radiators, Samsung kitchen appliances and impressive views over the golf course. The ground floor presented with herringbone laminate floor, neutral walls and perimeter lighting offers a flexible open plan dual aspect living space. The kitchen is fitted with Reed green shaker units and complementary worktops overlooking the garden incorporating a range of Samsung integrated appliances. The adjoining utility room provides additional storage and plumbing with ground floor WC. The first-floor features split stairs comprising of 4 bedrooms, all presented with white walls and neutral grey carpet. The main bedroom features a fabulous ensuite shower room, complemented by LED lighting, mirrors and stylish tiling. The main bathroom is equipped with modern white suite styled with brass fittings, heated towel rail and rainfall shower. Fully tiled with LED Lighting. Externally a driveway and patio have been left by the developer to enable purchasers an option of design which can be negotiable. A tiered lawn with decked patio is enclosed by mature hedge and fencing, creating a private safe, family outdoor space. Located in a popular suburb with local shops, cafes and amenities on the doorstep. Great location to commute into Sheffield city centre or Chesterfield, with excellent transport links and reputable school close by.