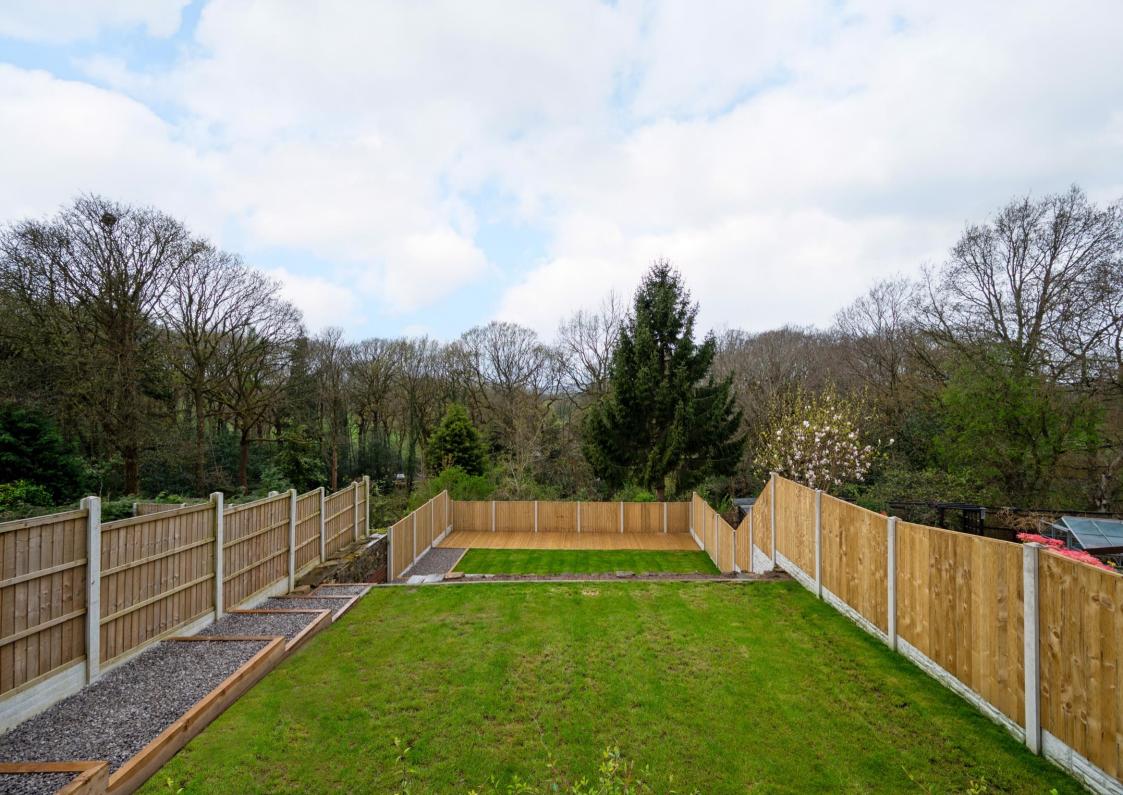

## 80 Old Park Road

Beauchief • Sheffield • S8 7DT

Guide Price £475,000 - £495,000

Stunning, completely renovated with 2 storey side extension, 4-bedroom property in Beauchief, S8. Finished to a high standard and stylishly presented throughout, offering versatile accommodation which includes open plan living space. Driveway and patio have been left by the developer to enable purchasers an option of design which can be negotiable. Benefits from oak internal doors, perimeter and LED lighting, decorative radiators, Samsung kitchen appliances and impressive views over the golf course. The ground floor presented with herringbone laminate floor, neutral walls and perimeter lighting offers a flexible open plan dual aspect living space. The kitchen is fitted with Reed green shaker units and complementary worktops overlooking the garden incorporating a range of Samsung integrated appliances. The adjoining utility room provides additional storage and plumbing with ground floor WC. The first-floor features split stairs comprising of 4 bedrooms, all presented with white walls and neutral grey carpet. The main bedroom features a fabulous ensuite shower room, complemented by LED lighting, mirrors and stylish tiling. The main bathroom is equipped with modern white suite styled with brass fittings, heated towel rail and rainfall shower. Fully tiled with LED Lighting. Externally a driveway and patio have been left by the developer to enable purchasers an option of design which can be negotiable. A tiered lawn with decked patio is enclosed by mature hedge and fencing, creating a private safe, family outdoor space. Located in a popular suburb with local shops, cafes and amenities on the doorstep. Great location to commute into Sheffield city centre or Chesterfield, with excellent transport links and reputable school close by.

- 4 Bedroom Semi Detached Property
- Located in Beauchief with Views Of Golf Course
- Fully Renovated to a High Standard
- 2 Storey Side Extension
- Dual Aspect Open Plan Living Space

- Stunning Bathroom & Ensuite
- Stylish Kitchen with Samsung Appliances
- Tiered Rear Garden & Driveway
- Freehold & No Chain
- Council Tax Band C, EPC TBC