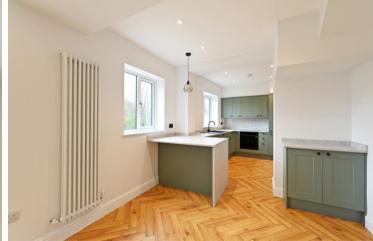

## 80 Old Park Road

Beauchief • Sheffield • S8 7DT

Guide Price £475,000 - £495,000

Stunning, completely renovated with 2 storey side extension, 4-bedroom property in Beauchief, S8. Finished to a high standard and stylishly presented throughout, offering versatile accommodation which includes open plan living space. Driveway and patio have been left by the developer to enable purchasers an option of design which can be negotiable. Benefits from oak internal doors, perimeter and LED lighting, decorative radiators, Samsung kitchen appliances and impressive views over the golf course. The ground floor presented with herringbone laminate floor, neutral walls and perimeter lighting offers a flexible open plan dual aspect living space. The kitchen is fitted with Reed green shaker units and complementary worktops overlooking the garden incorporating a range of Samsung integrated appliances. The adjoining utility room provides additional storage and plumbing with ground floor WC. The first-floor features split stairs comprising of 4 bedrooms, all presented with white walls and neutral grey carpet. The main bedroom features a fabulous ensuite shower room, complemented by LED lighting, mirrors and stylish tiling. The main bathroom is equipped with modern white suite styled with brass fittings, heated towel rail and rainfall shower. Fully tiled with LED Lighting. Externally a driveway and patio have been left by the developer to enable purchasers an option of design which can be negotiable. A tiered lawn with decked patio is enclosed by mature hedge and fencing, creating a private safe, family outdoor space. Located in a popular suburb with local shops, cafes and amenities on the doorstep. Great location to commute into Sheffield city centre or Chesterfield, with excellent transport links and reputable school close by.