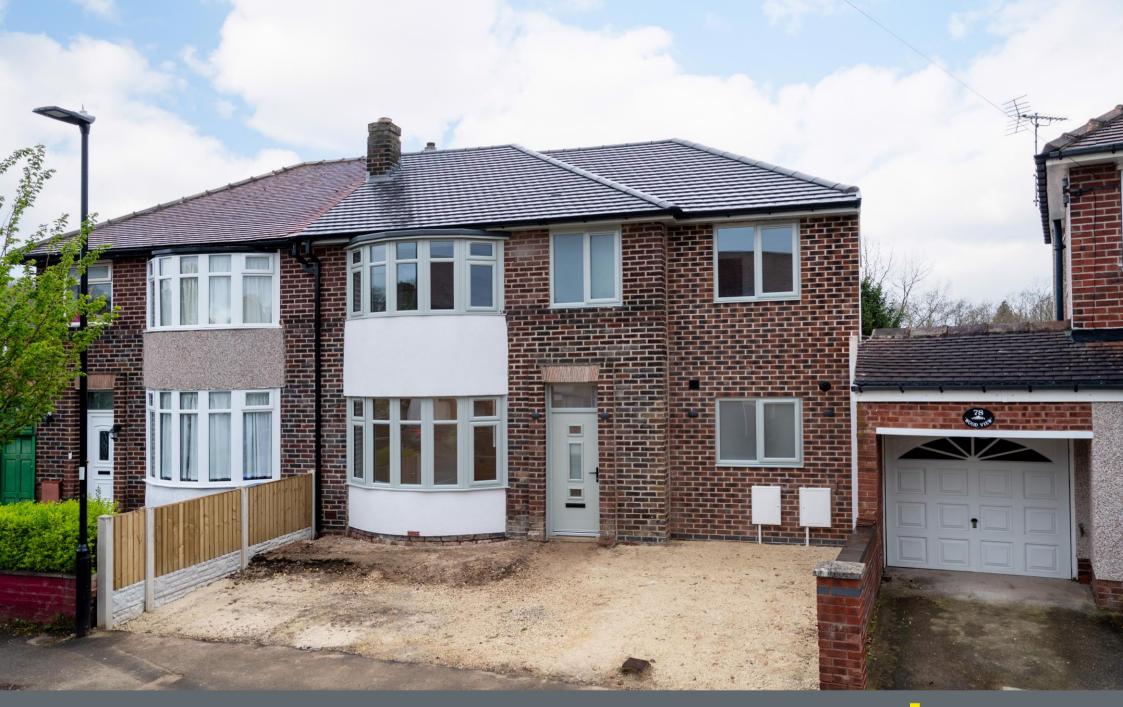

## 80 Old Park Road

Beauchief • Sheffield • S8 7DT

Guide Price £475,000 - £495,000

Stunning, completely renovated with 2 storey side extension, 4-bedroom property in Beauchief, S8. Finished to a high standard and stylishly presented throughout, offering versatile accommodation which includes open plan living space. Driveway and patio have been left by the developer to enable purchasers an option of design which can be negotiable. Benefits from oak internal doors, perimeter and LED lighting, decorative radiators, Samsung kitchen appliances and impressive views over the golf course. The ground floor presented with herringbone laminate floor, neutral walls and perimeter lighting offers a flexible open plan dual aspect living space. The kitchen is fitted with Reed green shaker units and complementary worktops overlooking the garden incorporating a range of Samsung integrated appliances. The adjoining utility room provides additional storage and plumbing with ground floor WC. The first-floor features split stairs comprising of 4 bedrooms, all presented with white walls and neutral grey carpet. The main bedroom features a fabulous ensuite shower room, complemented by LED lighting, mirrors and stylish tiling. The main bathroom is equipped with modern white suite styled with brass fittings, heated towel rail and rainfall shower. Fully tiled with LED Lighting. Externally a driveway and patio have been left by the developer to enable purchasers an option of design which can be negotiable. A tiered lawn with decked patio is enclosed by mature hedge and fencing, creating a private safe, family outdoor space. Located in a popular suburb with local shops, cafes and amenities on the doorstep. Great location to commute into Sheffield city centre or Chesterfield, with excellent transport links and reputable school close by.

- 4 Bedroom Semi Detached Property
- Located in Beauchief with Views Of Golf Course
- Fully Renovated to a High Standard
- 2 Storey Side Extension
- Dual Aspect Open Plan Living Space

- Stunning Bathroom & Ensuite
- Stylish Kitchen with Samsung Appliances
- Tiered Rear Garden & Driveway
- Freehold & No Chain
- Council Tax Band C, EPC TBC