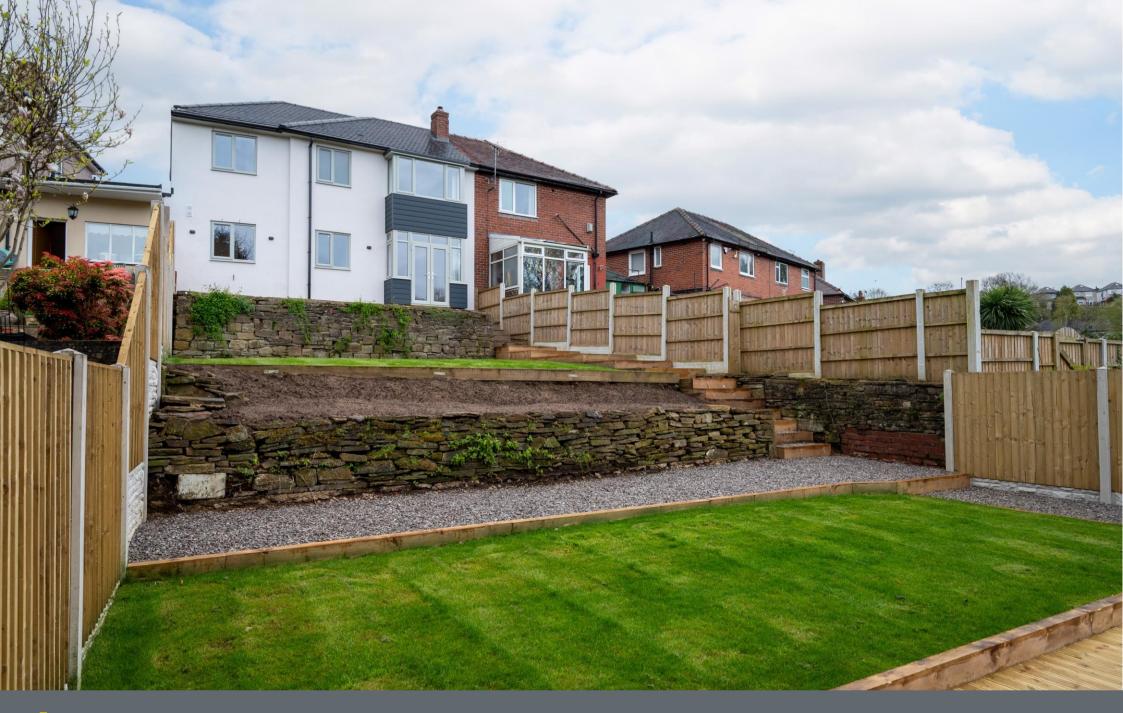

## 80 Old Park Road

Beauchief • Sheffield • S8 7DT

Guide Price £475,000 - £495,000

Stunning, completely renovated with 2 storey side extension, 4-bedroom property in Beauchief, S8. Finished to a high standard and stylishly presented throughout, offering versatile accommodation which includes open plan living space. Driveway and patio have been left by the developer to enable purchasers an option of design which can be negotiable. Benefits from oak internal doors, perimeter and LED lighting, decorative radiators, Samsung kitchen appliances and impressive views over the golf course. The ground floor presented with herringbone laminate floor, neutral walls and perimeter lighting offers a flexible open plan dual aspect living space. The kitchen is fitted with Reed green shaker units and complementary worktops overlooking the garden incorporating a range of Samsung integrated appliances. The adjoining utility room provides additional storage and plumbing with ground floor WC. The first-floor features split stairs comprising of 4 bedrooms, all presented with white walls and neutral grey carpet. The main bedroom features a fabulous ensuite shower room, complemented by LED lighting, mirrors and stylish tiling. The main bathroom is equipped with modern white suite styled with brass fittings, heated towel rail and rainfall shower. Fully tiled with LED Lighting. Externally a driveway and patio have been left by the developer to enable purchasers an option of design which can be negotiable. A tiered lawn with decked patio is enclosed by mature hedge and fencing, creating a private safe, family outdoor space. Located in a popular suburb with local shops, cafes and amenities on the doorstep. Great location to commute into Sheffield city centre or Chesterfield, with excellent transport links and reputable school close by.