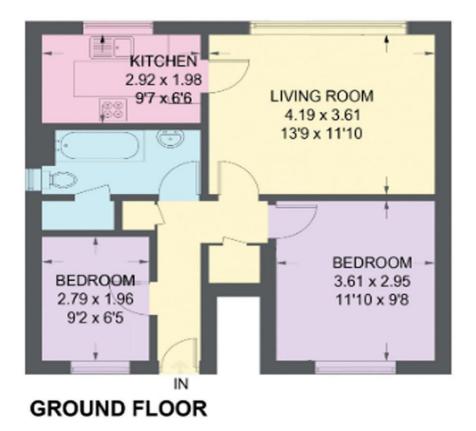

## 12 CHERRY TREE DELL

APPROXIMATE GROSS INTERNAL AREA = 51.4 SQ M / 553 SQ ET

Illustration for identification purposes only, measurements are approximate, not to scale.

IMPORTANT: we would like to inform prospective purchasers that these sales particulars have been prepared as a general guide only. A detailed survey has not been carried out, nor the services, appliances and fittings tested. Room sizes should not be relied upon for furnishing purposes and are approximate. If floor plans are included, they are for guidance only and illustration purposes only and may not be to scale. If there are any important matters likely to affect your decision to buy, please contact us before viewing the property.