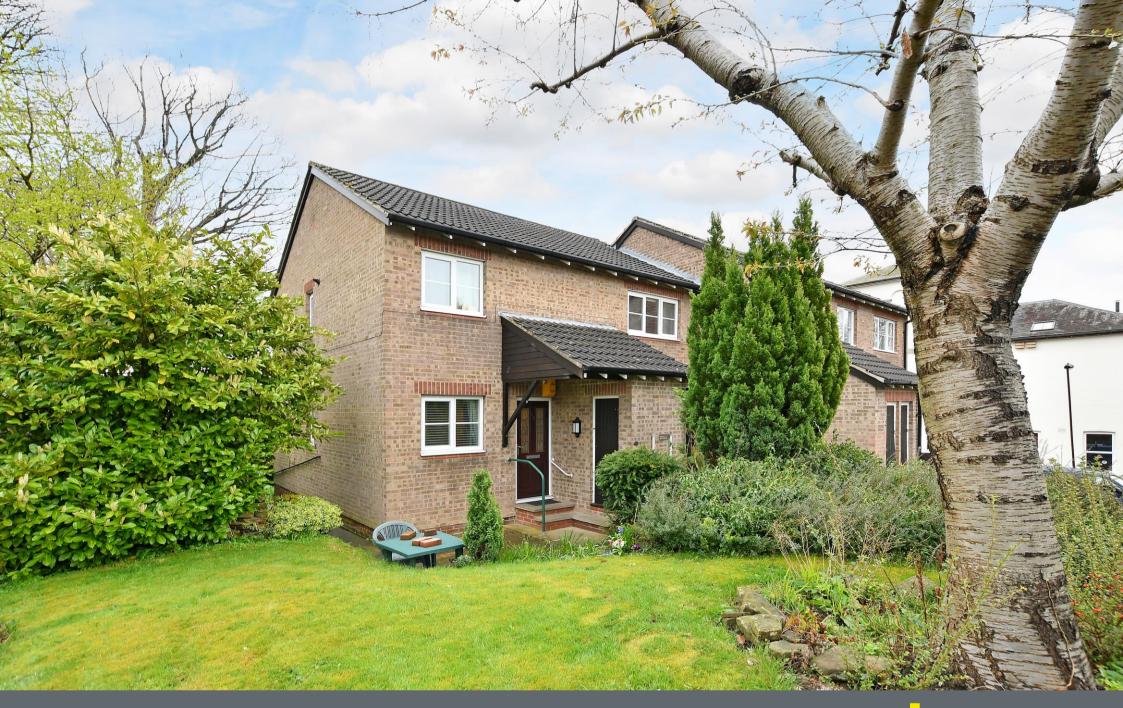

## 12 Cherry Tree Dell

Brincliffe • Sheffield • S11 9DN

Guide Price £200,000 - £210,000

A 2 bedroom ground floor apartment occupying a superb location on a cul de sac within this sought-after development. The property has a garage, communal parking, uPVC double glazing, wooden floors under the carpets, gas central heating with a combination boiler and has a delightful enclosed established rear garden. The accommodation comprises: Entrance hallway with storage and cloaks cupboards. Living room overlooking the rear garden and feature fireplace with coal effect electric fire. Kitchen having a range of maple effect fronted units with contrasting worktops, hob, oven extractor, integrated fridge, freezer and washing machine. Two front facing bedrooms. Fully tiled shower room, vanity unit, ladder radiator and generous cupboard housing the combination boiler. The property stands in lovely well maintained communal gardens and has its own private rear garden with lawn, shrubs and bushes. Garage and communal parking within the development. Cherry Tree Dell is a sought-after development within a residential neighbourhood whilst also being connected to Sharrow Vale and Nether Edge, offering the best of both worlds. It has a green, leafy feel, whilst being with reach of a range of cafes, restaurants, shops, and amenities, including local schools, theatres, parks, and woodland. There are access links to the city centre, hospitals, universities, train station, and the Peak District. No Chain.

- Two Bedroom Ground Floor Apartment
- Private Rear Garden
- Feature Fireplace
- Built-In Kitchen Appliances
- Garage

- uPVC Double Glazing
- Gas Central Heating With Combination Boiler
- Council Tax Band B & EPC Rating C
- Lease 200 years from 1979
- Ground rent £30pa Service Charge £90pcm