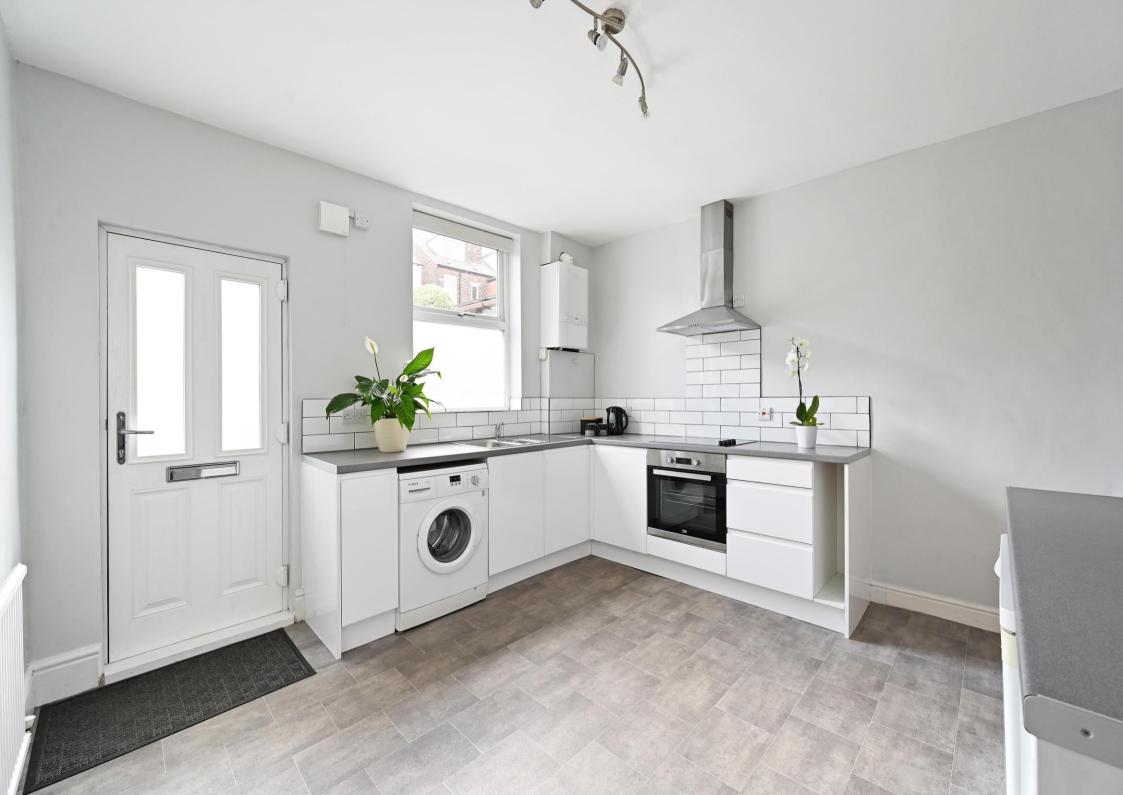

## 35 Thoresby Road

Hillsborough • Sheffield • S6 2PG

Recently renovated 3-bedroom end terraced property featuring a stunning low maintenance rear garden located in Lower Walkley, S6. Stylishly presented, arranged over 3 floors to offer flexible accommodation which benefits from combination gas central heating, double glazing, modern kitchen and bathroom. All curtains, blinds, carpets and light fittings included in sale. The ground floor comprises of a cosy, bay fronted lounge, complemented by made to measure blinds, wooden shelving within the alcoves, deep skiting boards and coving creating a lovely, homely feel. The bright and airy kitchen is fitted with contemporary white gloss units, contrasting worktops and matching tiled splashbacks. Integrated appliances include electric oven, hob and overhead extractor. There is space for further freestanding appliances which are included within the sale. Access to the cellar offering additional storage and potential to develop subject to necessary consents. The first floor is presented in neutral walls, carpet and stripped wooden doors. Comprising of 2 good sized bedrooms, and modern partially tiled bathroom equipped with 3-piece white suite and overhead shower. Stairs rise to offer a further double bedroom featuring generous side window, exposed beams and access to the eaves. Externally is a raised forecourt and to the rear of the property is a superb low maintenance garden designed to offer tiered stone terrace and decked patio enhanced by wooden sleepers, attractive planting, creating a perfect outdoor space in which to entertain or relax equipped with power and water. Thoresby Road is ideally placed for local shops and amenities in Hillsborough, local schools, recreational facilities, public transport including the supertram, and access to the city centre, hospitals and universities.