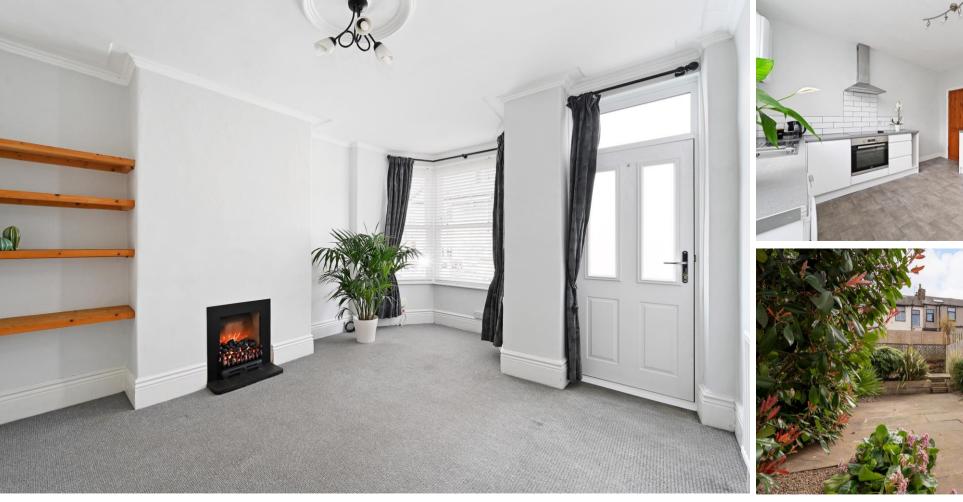

## 35 Thoresby Road

Hillsborough • Sheffield • S6 2PG

Recently renovated 3-bedroom end terraced property featuring a stunning low maintenance rear garden located in Lower Walkley, S6. Stylishly presented, arranged over 3 floors to offer flexible accommodation which benefits from combination gas central heating, double glazing, modern kitchen and bathroom. All curtains, blinds, carpets and light fittings included in sale. The ground floor comprises of a cosy, bay fronted lounge, complemented by made to measure blinds, wooden shelving within the alcoves, deep skiting boards and coving creating a lovely, homely feel. The bright and airy kitchen is fitted with contemporary white gloss units, contrasting worktops and matching tiled splashbacks. Integrated appliances include electric oven, hob and overhead extractor. There is space for further freestanding appliances which are included within the sale. Access to the cellar offering additional storage and potential to develop subject to necessary consents. The first floor is presented in neutral walls, carpet and stripped wooden doors. Comprising of 2 good sized bedrooms, and modern partially tiled bathroom equipped with 3-piece white suite and overhead shower. Stairs rise to offer a further double bedroom featuring generous side window, exposed beams and access to the eaves. Externally is a raised forecourt and to the rear of the property is a superb low maintenance garden designed to offer tiered stone terrace and decked patio enhanced by wooden sleepers, attractive planting, creating a perfect outdoor space in which to entertain or relax equipped with power and water. Thoresby Road is ideally placed for local shops and amenities in Hillsborough, local schools, recreational facilities, public transport including the supertram, and access to the city centre, hospitals and universities.