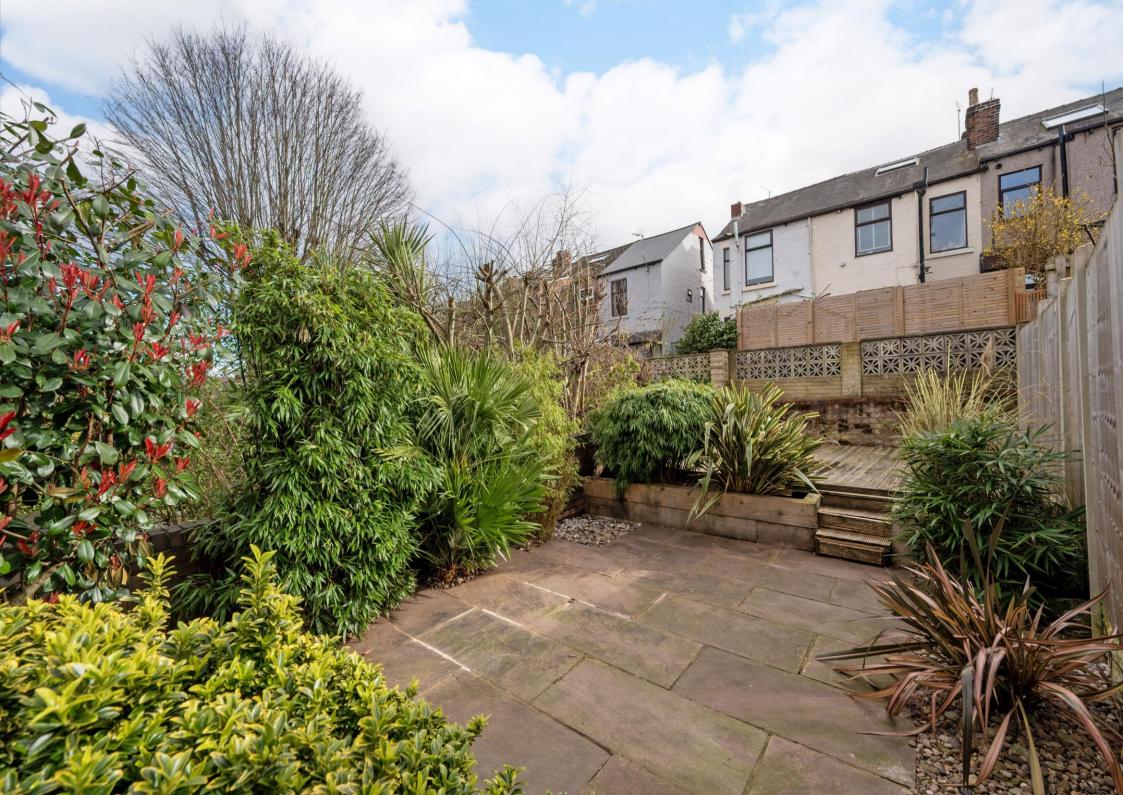

## 35 Thoresby Road

Hillsborough • Sheffield • S6 2PG

Recently renovated 3-bedroom end terraced property featuring a stunning low maintenance rear garden located in Lower Walkley, S6. Stylishly presented, arranged over 3 floors to offer flexible accommodation which benefits from combination gas central heating, double glazing, modern kitchen and bathroom. All curtains, blinds, carpets and light fittings included in sale. The ground floor comprises of a cosy, bay fronted lounge, complemented by made to measure blinds, wooden shelving within the alcoves, deep skiting boards and coving creating a lovely, homely feel. The bright and airy kitchen is fitted with contemporary white gloss units, contrasting worktops and matching tiled splashbacks. Integrated appliances include electric oven, hob and overhead extractor. There is space for further freestanding appliances which are included within the sale. Access to the cellar offering additional storage and potential to develop subject to necessary consents. The first floor is presented in neutral walls, carpet and stripped wooden doors. Comprising of 2 good sized bedrooms, and modern partially tiled bathroom equipped with 3-piece white suite and overhead shower. Stairs rise to offer a further double bedroom featuring generous side window, exposed beams and access to the eaves. Externally is a raised forecourt and to the rear of the property is a superb low maintenance garden designed to offer tiered stone terrace and decked patio enhanced by wooden sleepers, attractive planting, creating a perfect outdoor space in which to entertain or relax equipped with power and water. Thoresby Road is ideally placed for local shops and amenities in Hillsborough, local schools, recreational facilities, public transport including the supertram, and access to the city centre, hospitals and universities.