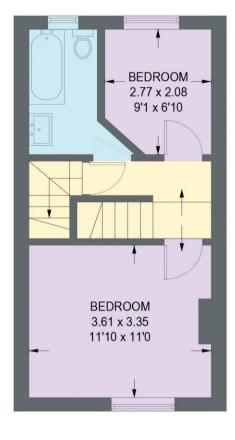

FIRST FLOOR 29.2 SQ M / 314 SQ FT

SECOND FLOOR 17.6 SQ M / 189 SQ FT (EXCLUDING EAVES)

Illustration for identification purposes only, measurements are approximate, not to scale.