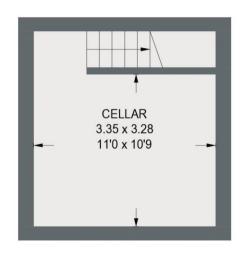

## **35 THORESBY ROAD**

APPROXIMATE GROSS INTERNAL AREA = 841 SQ FT / 78.2 SQ M CELLAR = 167 SQ FT / 15.5 SQ M TOTAL = 1008 SQ FT / 93.7 SQ M (EXCLUDING EAVES)

CELLAR 15.5 SQ M / 167 SQ FT

GROUND FLOOR 31.4 SQ M / 338 SQ FT