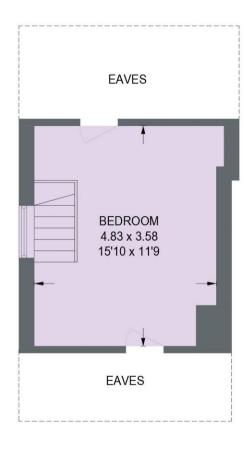

## **35 THORESBY ROAD**

APPROXIMATE GROSS INTERNAL AREA = 841 SQ FT / 78.2 SQ M CELLAR = 167 SQ FT / 15.5 SQ M TOTAL = 1008 SQ FT / 93.7 SQ M (EXCLUDING EAVES)

CELLAR 15.5 SQ M / 167 SQ FT

GROUND FLOOR 31.4 SQ M / 338 SQ FT

FIRST FLOOR 29.2 SQ M / 314 SQ FT

SECOND FLOOR 17.6 SQ M / 189 SQ FT (EXCLUDING EAVES)

Illustration for identification purposes only, measurements are approximate, not to scale.