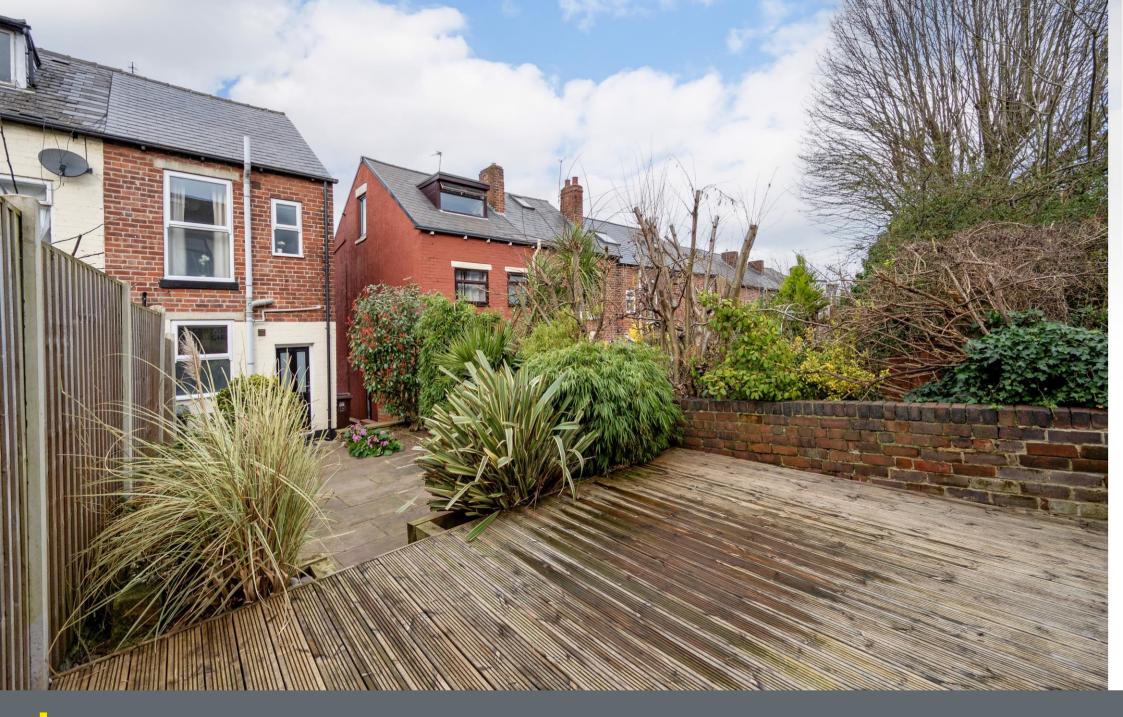

## 35 Thoresby Road

Hillsborough • Sheffield • S6 2PG

Recently renovated 3-bedroom end terraced property featuring a stunning low maintenance rear garden located in Lower Walkley, S6. Stylishly presented, arranged over 3 floors to offer flexible accommodation which benefits from combination gas central heating, double glazing, modern kitchen and bathroom. All curtains, blinds, carpets and light fittings included in sale. The ground floor comprises of a cosy, bay fronted lounge, complemented by made to measure blinds, wooden shelving within the alcoves, deep skiting boards and coving creating a lovely, homely feel. The bright and airy kitchen is fitted with contemporary white gloss units, contrasting worktops and matching tiled splashbacks. Integrated appliances include electric oven, hob and overhead extractor. There is space for further freestanding appliances which are included within the sale. Access to the cellar offering additional storage and potential to develop subject to necessary consents. The first floor is presented in neutral walls, carpet and stripped wooden doors. Comprising of 2 good sized bedrooms, and modern partially tiled bathroom equipped with 3-piece white suite and overhead shower. Stairs rise to offer a further double bedroom featuring generous side window, exposed beams and access to the eaves. Externally is a raised forecourt and to the rear of the property is a superb low maintenance garden designed to offer tiered stone terrace and decked patio enhanced by wooden sleepers, attractive planting, creating a perfect outdoor space in which to entertain or relax equipped with power and water. Thoresby Road is ideally placed for local shops and amenities in Hillsborough, local schools, recreational facilities, public transport including the supertram, and access to the city centre, hospitals and universities.