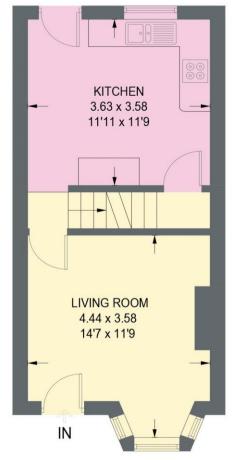

## **35 THORESBY ROAD**

APPROXIMATE GROSS INTERNAL AREA = 841 SQ FT / 78.2 SQ M CELLAR = 167 SQ FT / 15.5 SQ M TOTAL = 1008 SQ FT / 93.7 SQ M (EXCLUDING EAVES)

CELLAR 15.5 SQ M / 167 SQ FT

GROUND FLOOR 31.4 SQ M / 338 SQ FT