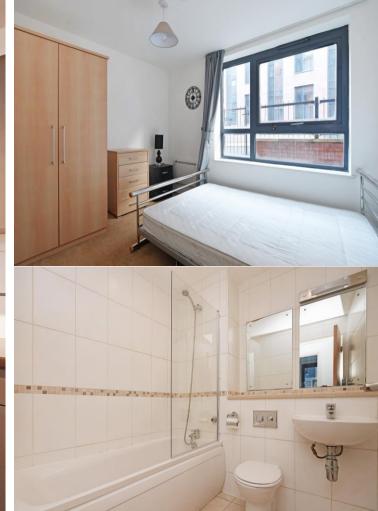

## Apartment 2, Solly Street Apartments

158, Solly Street • City Centre • S1 4BZ

Guide Price £85,000 - £90,000

\*\*CASH ONLY\*\* One bedroom ground floor apartment located within a popular residential development in St Vincent's Quarter, walking distance from the city centre, hospitals and universities. Benefits from electric heating, security intercom system and integrated kitchen appliances. No Chain. Ground floor apartment entered through a communal entrance via security intercom. The apartment is neutrally decorated and features an entrance hall with 2 storage cupboards, one housing the unvented hot water tank and space with plumbing for a washing machine. There is one front facing double bedroom and bathroom, comprising of a 3-piece white suite, fully tiled. Open plan living offers a versatile space with a modern kitchen to the far end. The kitchen hosts a range of grey matte wall and base units, wood effect worktops and tiled splashbacks. Integrated appliances include an Electrolux oven, electric hob, overhead extractor, and fridge. Solly Street is ideally located within walking distance of the city centre, and everything in which that has to offer, with a range of shops, bars, cafes and restaurants. Within close proximity to the universities, hospitals and excellent transport links.

- One Bedroom Apartment
- Ground Floor
- Security Intercom System
- Electric Heating
- Modern Kitchen with Integrated Appliances

- Located In St Vincent's Quarter
- Close to Universities and Hospitals
- Service Charge £733.44/6 months
- Lease 125 years from 19/03/2008
- Council Tax Band A / EPC Rating C