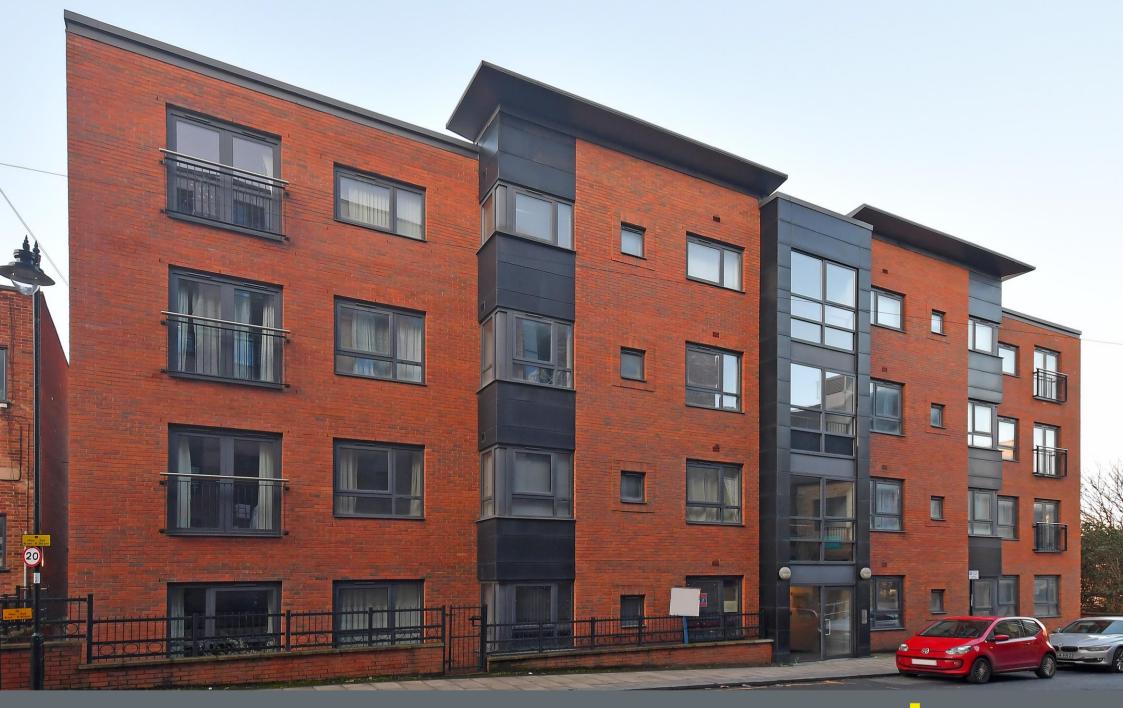

## Apartment 2, Solly Street Apartments

158, Solly Street • City Centre • S1 4BZ

Guide Price £85,000 - £90,000

\*\*CASH ONLY\*\* One bedroom ground floor apartment located within a popular residential development in St Vincent's Quarter, walking distance from the city centre, hospitals and universities. Benefits from electric heating, security intercom system and integrated kitchen appliances. No Chain. Ground floor apartment entered through a communal entrance via security intercom. The apartment is neutrally decorated and features an entrance hall with 2 storage cupboards, one housing the unvented hot water tank and space with plumbing for a washing machine. There is one front facing double bedroom and bathroom, comprising of a 3-piece white suite, fully tiled. Open plan living offers a versatile space with a modern kitchen to the far end. The kitchen hosts a range of grey matte wall and base units, wood effect worktops and tiled splashbacks. Integrated appliances include an Electrolux oven, electric hob, overhead extractor, and fridge. Solly Street is ideally located within walking distance of the city centre, and everything in which that has to offer, with a range of shops, bars, cafes and restaurants. Within close proximity to the universities, hospitals and excellent transport links.

- One Bedroom Apartment
- Ground Floor
- Security Intercom System
- Electric Heating
- Modern Kitchen with Integrated Appliances

- Located In St Vincent's Quarter
- Close to Universities and Hospitals
- Service Charge £733.44/6 months
- Lease 125 years from 19/03/2008
- Council Tax Band A / EPC Rating C