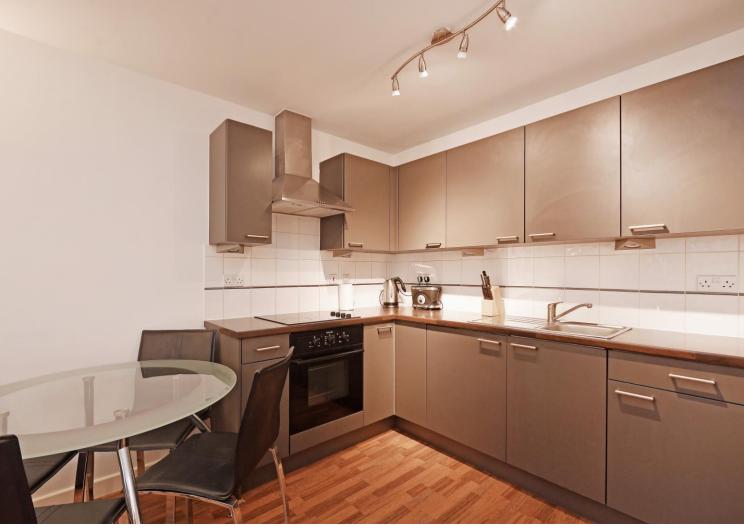

## Apartment 2, Solly Street Apartments

158, Solly Street • City Centre • S1 4BZ

Guide Price £85,000 - £90,000

\*\*CASH ONLY\*\* One bedroom ground floor apartment located within a popular residential development in St Vincent's Quarter, walking distance from the city centre, hospitals and universities. Benefits from electric heating, security intercom system and integrated kitchen appliances. No Chain. Ground floor apartment entered through a communal entrance via security intercom. The apartment is neutrally decorated and features an entrance hall with 2 storage cupboards, one housing the unvented hot water tank and space with plumbing for a washing machine. There is one front facing double bedroom and bathroom, comprising of a 3-piece white suite, fully tiled. Open plan living offers a versatile space with a modern kitchen to the far end. The kitchen hosts a range of grey matte wall and base units, wood effect worktops and tiled splashbacks. Integrated appliances include an Electrolux oven, electric hob, overhead extractor, and fridge. Solly Street is ideally located within walking distance of the city centre, and everything in which that has to offer, with a range of shops, bars, cafes and restaurants. Within close proximity to the universities, hospitals and excellent transport links.

- One Bedroom Apartment
- Ground Floor
- Security Intercom System
- Electric Heating
- Modern Kitchen with Integrated Appliances

- Located In St Vincent's Quarter
- Close to Universities and Hospitals
- Service Charge £733.44/6 months
- Lease 125 years from 19/03/2008
- Council Tax Band A / EPC Rating C