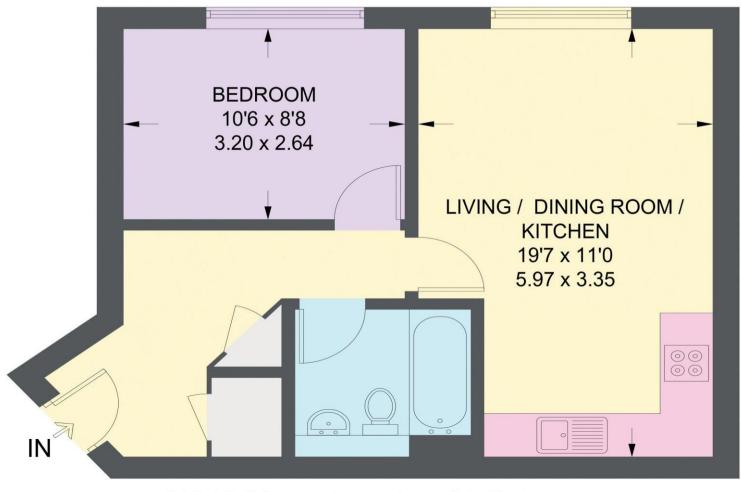

## **2 SOLLY STREET APARTMENTS**

APPROXIMATE GROSS INTERNAL AREA = 40.8 SQ M / 439 SQ FT

Illustration for identification purposes only, measurements are approximate, not to scale.

IMPORTANT: we would like to inform prospective purchasers that these sales particulars have been prepared as a general guide only. A detailed survey has not been carried out, nor the services, appliances and fittings tested. Room sizes should not be relied upon for furnishing purposes and are approximate. If floor plans are included, they are for guidance only and illustration purposes only and may not be to scale. If there are any important matters likely to affect your decision to buy, please contact us before viewing the property.