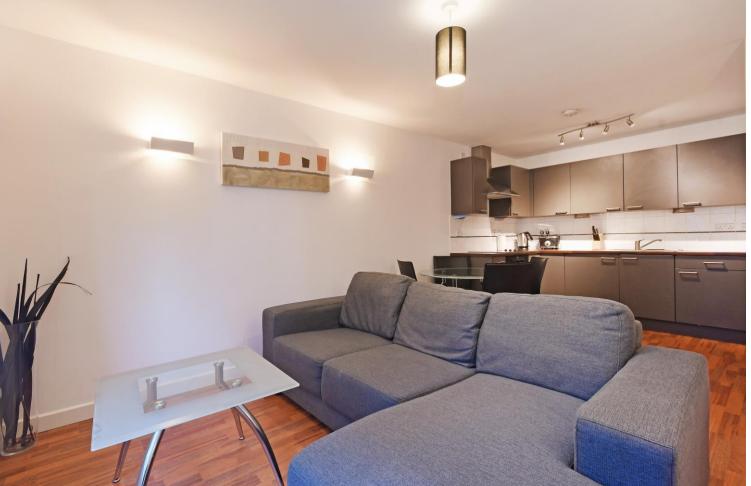

## Apartment 2, Solly Street Apartments

158, Solly Street • City Centre • S1 4BZ

Guide Price £85,000 - £90,000

\*\*CASH ONLY\*\* One bedroom ground floor apartment located within a popular residential development in St Vincent's Quarter, walking distance from the city centre, hospitals and universities. Benefits from electric heating, security intercom system and integrated kitchen appliances. No Chain. Ground floor apartment entered through a communal entrance via security intercom. The apartment is neutrally decorated and features an entrance hall with 2 storage cupboards, one housing the unvented hot water tank and space with plumbing for a washing machine. There is one front facing double bedroom and bathroom, comprising of a 3-piece white suite, fully tiled. Open plan living offers a versatile space with a modern kitchen to the far end. The kitchen hosts a range of grey matte wall and base units, wood effect worktops and tiled splashbacks. Integrated appliances include an Electrolux oven, electric hob, overhead extractor, and fridge. Solly Street is ideally located within walking distance of the city centre, and everything in which that has to offer, with a range of shops, bars, cafes and restaurants. Within close proximity to the universities, hospitals and excellent transport links.