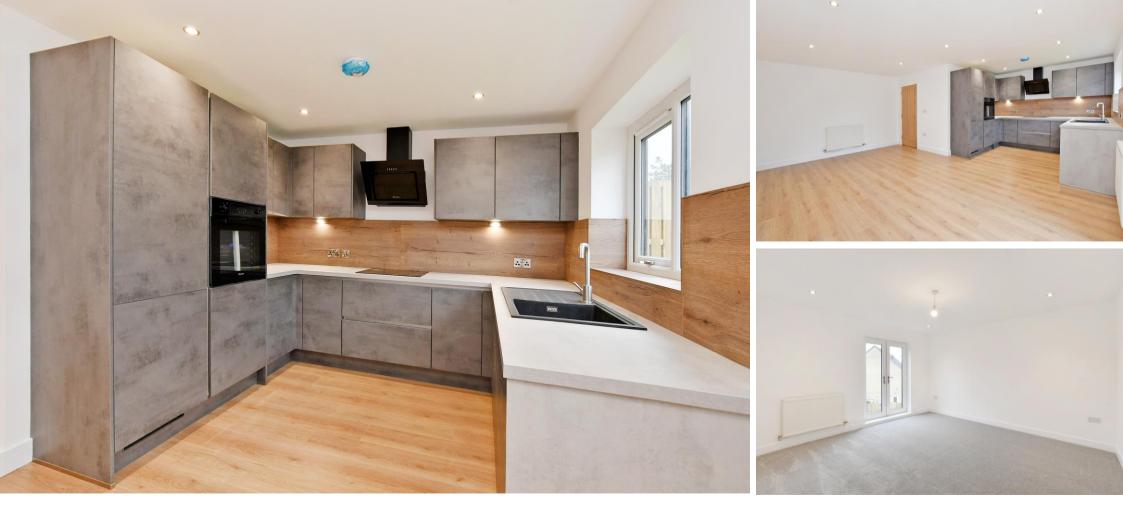

## 5 Linley Bank Close Woodhouse • Sheffield • S13 7SJ

Offers in the Region of £339,500

Designed by award winning AAD Architects, a fabulous 4 double bedroom detached new home in Woodhouse with a 10 year AHCI guarantee. The property is situated on an exclusive cul-de-sac of only 8 properties, offer generous and flexible accommodation and has been finished to an extremely high standard. Plots 1, 2, 3 & 4 have already completed. Number 5 is arranged over 3 levels briefly comprising of - Entrance hallway. W.C. Open plan living dining kitchen. Living room with Juliette balcony. 4 Bedrooms. Bathroom and 2 en-suite shower rooms. Garage with utility area and garden. Linley Bank Close is ideally placed for local schools, amenities, train station, links to Sheffield city centre and the M1 motorway networks and for nearby Crystal Peaks shopping centre, Drakehouse retail park and Rother Valley Country Park.

- Architect Design & 10 Year Guarantee (AHCI)
- Kitchen Supplied by Nobilia
- Integrated Appliances
- Carpets & Laminate Flooring
- Juliette Balcony With Infinity Glass

- Hive Two Zone Central Heating
- Garage With Utility Area
- Attractive Oak Internal Doors
- Lawned Gardens
- Freehold