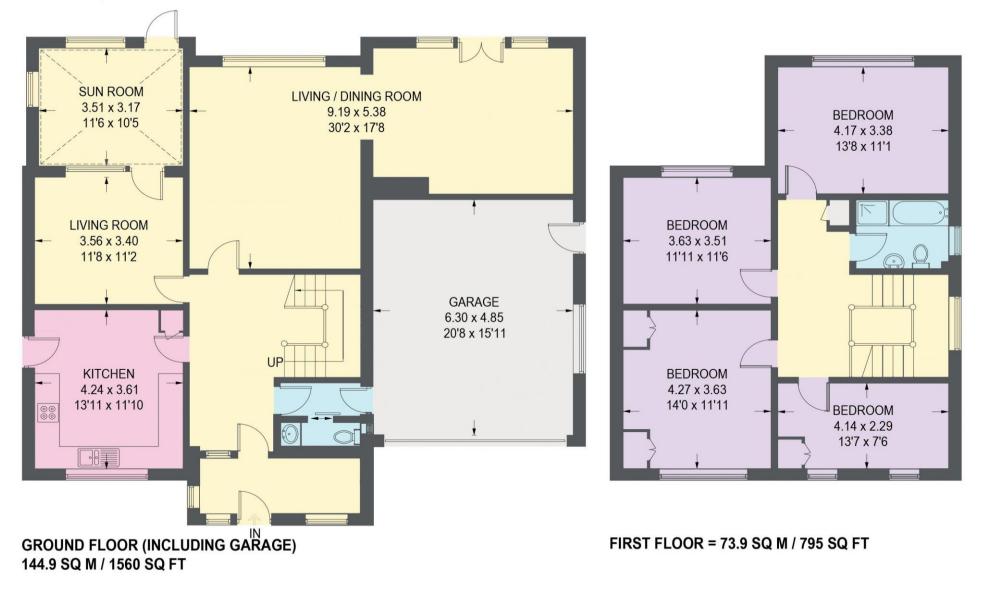

## **51 SANDYGATE PARK**

APPROXIMATE GROSS INTERNAL AREA = 218.8 SQ M / 2355 SQ FT (INCLUDING GARAGE)

Illustration for identification purposes only, measurements are approximate, not to scale.

0114 276 8868