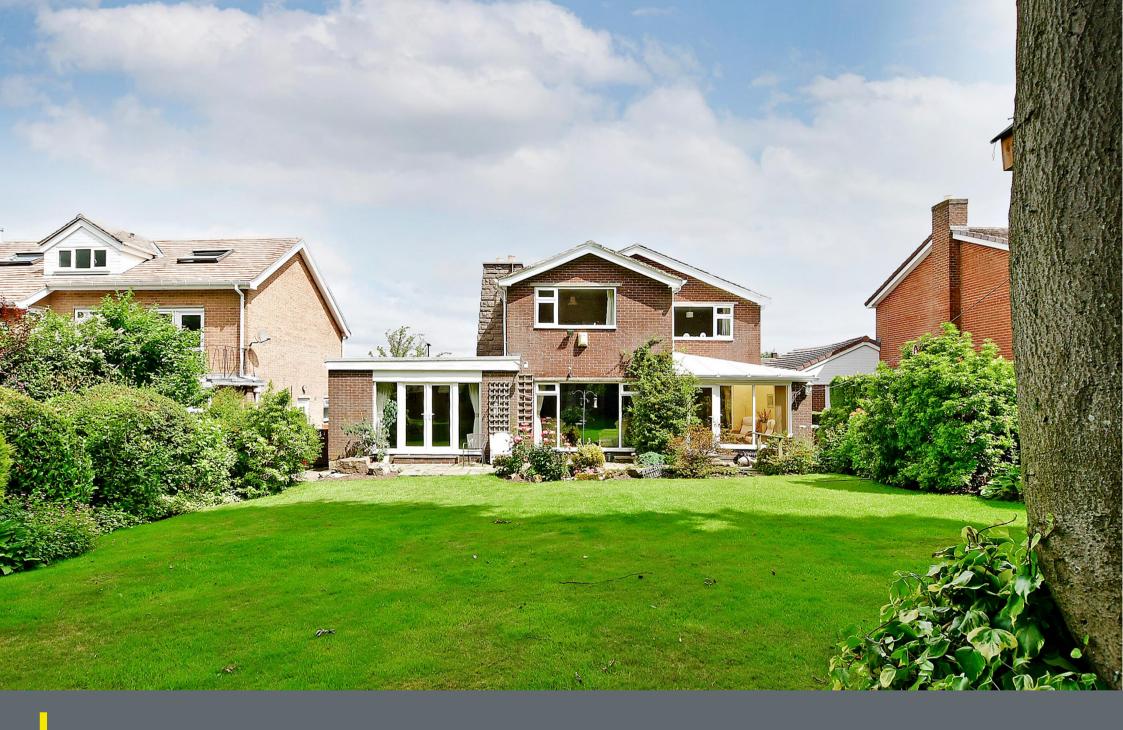

## Guide Price £625,000 - £650,000

A generous 4 bedroom detached house standing in generous gardens adjoining Hallamshire Golf Course. The property is located on a sought after cul de sac and offers flexible living accommodation, has a conservatory, uPVC double glazing, gas central heating with a combination boiler, double driveway and double garage. The accommodation comprises: Generous entrance porch. Entrance hallway, cloak room with access to the garage and W.C in white. L shaped living and dining room, feature fireplace with coal effect electric fire, picture window creating a light and airy feel and French doors leading to the gardens. Sitting room with a picture window and glazed door leading into a conservatory with French doors to the garden. Dining kitchen having a range of cream shaker style units with contrasting worktops, hob, extractor, oven, microwave, integrated dishwasher, fridge and freezer. Open plan staircase to the first floor landing with store cupboard and access to the roof space. Bedroom 1 with fitted wardrobes. Bedrooms 2 and 3 both overlook the rear garden and golf course. Bedroom 4. Bathroom having a white suite with separate shower cubicle and fully tiled. Lawn front garden with shrubs and bushes. Double driveway to an attached double garage with electric roll up door. To the rear of the property is a York stone patio, lawn, established trees, a variety of shrubs and bushes and stone boundary wall adjoining the golf course with lovely views. Sandygate Park is extremely sought-after, being well-placed for local shops and amenities, restaurants, cafes, highly regarded schools, recreational facilities, public transport, and access to the city centre, hospitals, universities, and the Peak District.