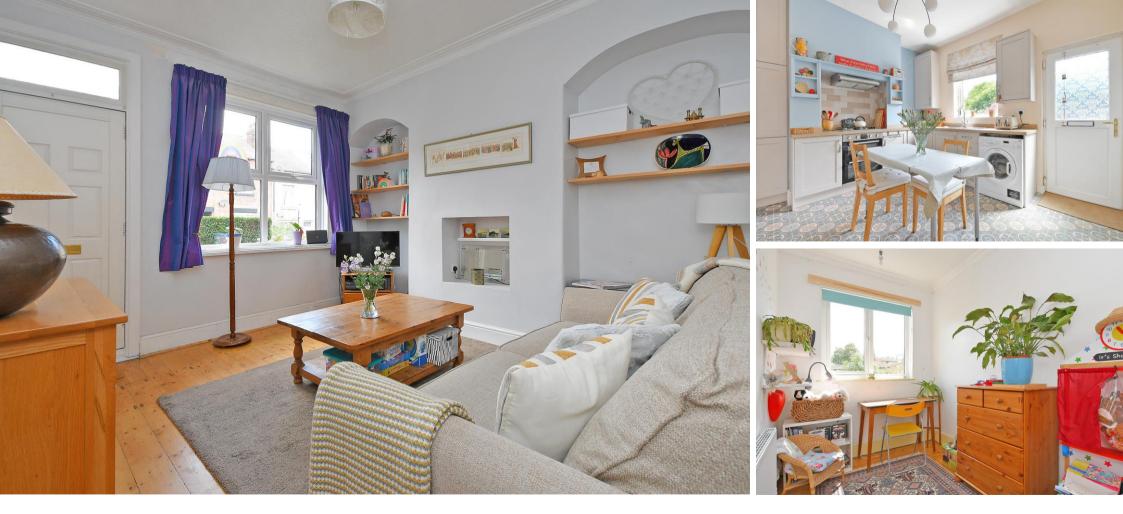

## Guide Price £140,000 - £155,000

A beautifully appointed 3 bedroom mid terraced house with a modern dining kitchen, enclosed south east facing courtyard garden on a no through road in Hillsborough, S6. The front door opens into the bright and airy living room with stripped floorboards and neutral decor. A door opens into a lobby and a further door opens into the fabulous dining kitchen which has a good range of mushroom, base and wall units with wood effect work surfaces, integrated appliances including a gas hob with extractor over, double electric oven, space and plumbing for a washing machine and a cupboard which houses the combination boiler. There is ample space for a table and chairs and a door which opens into the cellar which provides useful storage space. From the lobby, stairs rise to the first floor landing. The good sized, front facing bedroom has stripped floorboards and an under stairs cupboard. The bathroom has a lemon suite, bath with mixer shower attachment, WC and basin, white tiling and built in shelving. The rear facing single bedroom has stripped floorboards. From the landing, further stairs rise to the second floor landing with built in storage cupboard. A door opens into the attic bedroom with rear facing dormer window and stripped floorboards. Outside, to the rear is an enclosed, south east facing courtyard garden and a brick built outbuilding providing storage. There is access to the rear via a shared passageway. To the front is a lawned forecourt with a hedge providing privacy from the road. Victor Road is ideally placed for access to a range of local amenities including reputable local schools, shops, bars, pubs and cafes in Hillsborough and great transport links via the supertram.