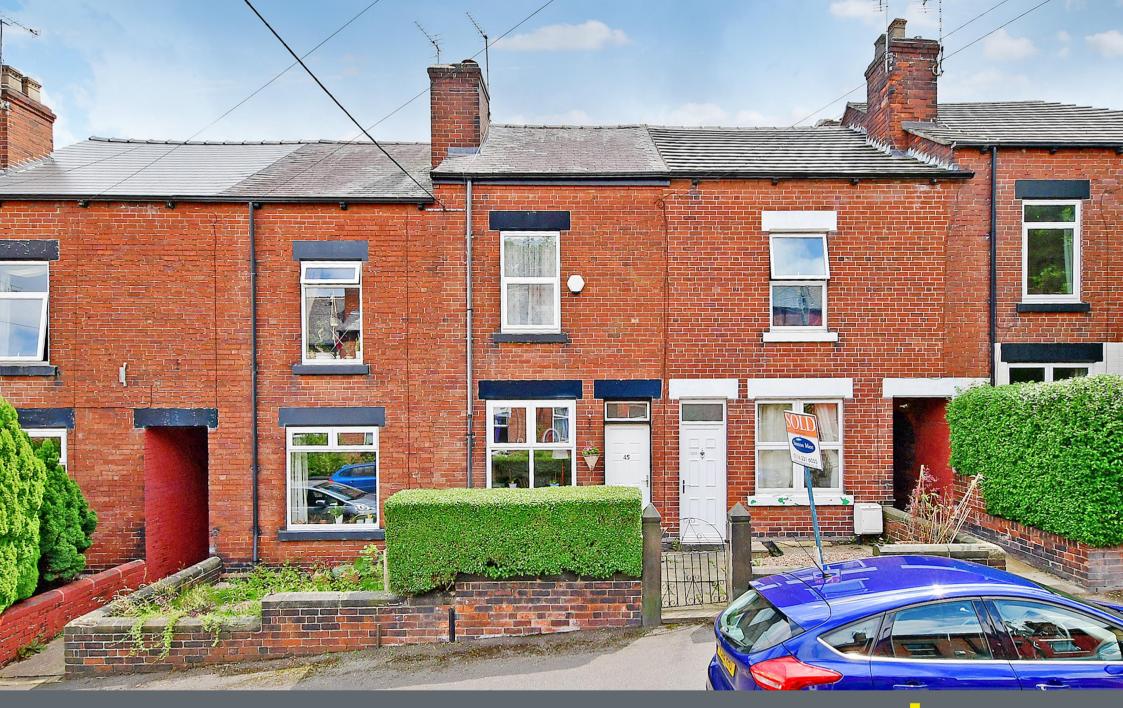

## 45 Victor Street Hillsborough • Sheffield • S6 2SA

## Guide Price £140,000 - £155,000

A beautifully appointed 3 bedroom mid terraced house with a modern dining kitchen, enclosed south east facing courtyard garden on a no through road in Hillsborough, S6. The front door opens into the bright and airy living room with stripped floorboards and neutral decor. A door opens into a lobby and a further door opens into the fabulous dining kitchen which has a good range of mushroom, base and wall units with wood effect work surfaces, integrated appliances including a gas hob with extractor over, double electric oven, space and plumbing for a washing machine and a cupboard which houses the combination boiler. There is ample space for a table and chairs and a door which opens into the cellar which provides useful storage space. From the lobby, stairs rise to the first floor landing. The good sized, front facing bedroom has stripped floorboards and an under stairs cupboard. The bathroom has a lemon suite, bath with mixer shower attachment, WC and basin, white tiling and built in shelving. The rear facing single bedroom has stripped floorboards. From the landing, further stairs rise to the second floor landing with built in storage cupboard. A door opens into the attic bedroom with rear facing dormer window and stripped floorboards. Outside, to the rear is an enclosed, south east facing courtyard garden and a brick built outbuilding providing storage. There is access to the rear via a shared passageway. To the front is a lawned forecourt with a hedge providing privacy from the road. Victor Road is ideally placed for access to a range of local amenities including reputable local schools, shops, bars, pubs and cafes in Hillsborough and great transport links via the supertram.

- Brick Built Terraced House
- 3 Bedrooms
- Modern Dining Kitchen
- Integrated Appliances
- Exposed Polished Floorboards

- Council Tax Band A
- No Through Road
- South East Facing Courtyard Garden
- Freehold
- No Chain

## **45 VICTOR STREET**

APPROXIMATE GROSS INTERNAL AREA = 76.4 SQ M / 823 SQ FTCELLAR = 16.5 SQ M / 178 SQ FTTOTAL = 92.9 SQ M / 1001 SQ FT

Illustration for identification purposes only, measurements are approximate, not to scale.