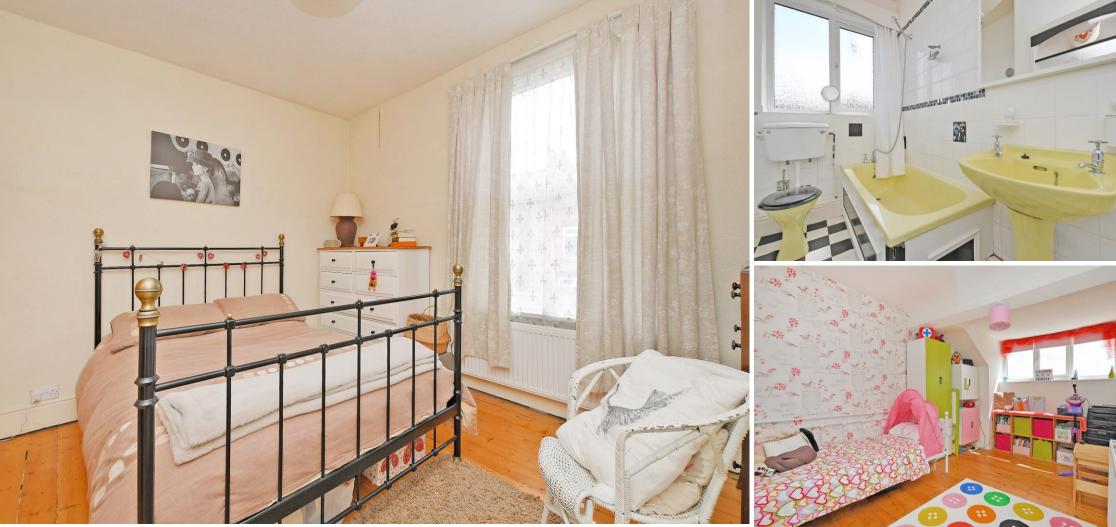

## Guide Price £140,000 - £155,000

A beautifully appointed 3 bedroom mid terraced house with a modern dining kitchen, enclosed south east facing courtyard garden on a no through road in Hillsborough, S6. The front door opens into the bright and airy living room with stripped floorboards and neutral decor. A door opens into a lobby and a further door opens into the fabulous dining kitchen which has a good range of mushroom, base and wall units with wood effect work surfaces, integrated appliances including a gas hob with extractor over, double electric oven, space and plumbing for a washing machine and a cupboard which houses the combination boiler. There is ample space for a table and chairs and a door which opens into the cellar which provides useful storage space. From the lobby, stairs rise to the first floor landing. The good sized, front facing bedroom has stripped floorboards and an under stairs cupboard. The bathroom has a lemon suite, bath with mixer shower attachment, WC and basin, white tiling and built in shelving. The rear facing single bedroom has stripped floorboards. From the landing, further stairs rise to the second floor landing with built in storage cupboard. A door opens into the attic bedroom with rear facing dormer window and stripped floorboards. Outside, to the rear is an enclosed, south east facing courtyard garden and a brick built outbuilding providing storage. There is access to the rear via a shared passageway. To the front is a lawned forecourt with a hedge providing privacy from the road. Victor Road is ideally placed for access to a range of local amenities including reputable local schools, shops, bars, pubs and cafes in Hillsborough and great transport links via the supertram.