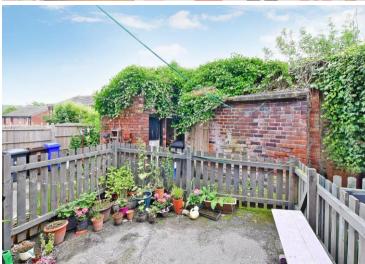

## Guide Price £140,000 - £155,000

A beautifully appointed 3 bedroom mid terraced house with a modern dining kitchen, enclosed south east facing courtyard garden on a no through road in Hillsborough, S6. The front door opens into the bright and airy living room with stripped floorboards and neutral decor. A door opens into a lobby and a further door opens into the fabulous dining kitchen which has a good range of mushroom, base and wall units with wood effect work surfaces, integrated appliances including a gas hob with extractor over, double electric oven, space and plumbing for a washing machine and a cupboard which houses the combination boiler. There is ample space for a table and chairs and a door which opens into the cellar which provides useful storage space. From the lobby, stairs rise to the first floor landing. The good sized, front facing bedroom has stripped floorboards and an under stairs cupboard. The bathroom has a lemon suite, bath with mixer shower attachment, WC and basin, white tiling and built in shelving. The rear facing single bedroom has stripped floorboards. From the landing, further stairs rise to the second floor landing with built in storage cupboard. A door opens into the attic bedroom with rear facing dormer window and stripped floorboards. Outside, to the rear is an enclosed, south east facing courtyard garden and a brick built outbuilding providing storage. There is access to the rear via a shared passageway. To the front is a lawned forecourt with a hedge providing privacy from the road. Victor Road is ideally placed for access to a range of local amenities including reputable local schools, shops, bars, pubs and cafes in Hillsborough and great transport links via the supertram.