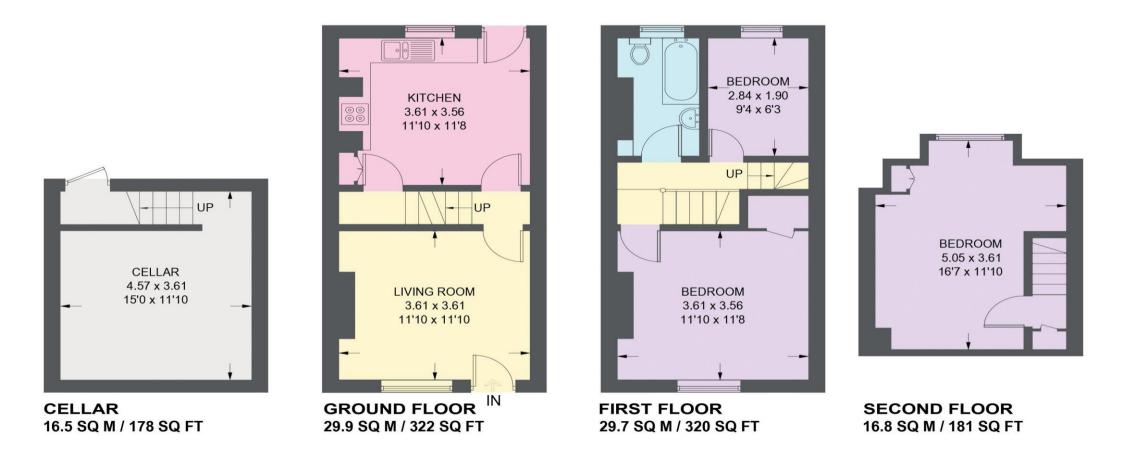

## Guide Price £140,000 - £155,000

A beautifully appointed 3 bedroom mid terraced house with a modern dining kitchen, enclosed south east facing courtyard garden on a no through road in Hillsborough, S6. The front door opens into the bright and airy living room with stripped floorboards and neutral decor. A door opens into a lobby and a further door opens into the fabulous dining kitchen which has a good range of mushroom, base and wall units with wood effect work surfaces, integrated appliances including a gas hob with extractor over, double electric oven, space and plumbing for a washing machine and a cupboard which houses the combination boiler. There is ample space for a table and chairs and a door which opens into the cellar which provides useful storage space. From the lobby, stairs rise to the first floor landing. The good sized, front facing bedroom has stripped floorboards and an under stairs cupboard. The bathroom has a lemon suite, bath with mixer shower attachment, WC and basin, white tiling and built in shelving. The rear facing single bedroom has stripped floorboards. From the landing, further stairs rise to the second floor landing with built in storage cupboard. A door opens into the attic bedroom with rear facing dormer window and stripped floorboards. Outside, to the rear is an enclosed, south east facing courtyard garden and a brick built outbuilding providing storage. There is access to the rear via a shared passageway. To the front is a lawned forecourt with a hedge providing privacy from the road. Victor Road is ideally placed for access to a range of local amenities including reputable local schools, shops, bars, pubs and cafes in Hillsborough and great transport links via the supertram.

## **45 VICTOR STREET**

APPROXIMATE GROSS INTERNAL AREA = 76.4 SQ M / 823 SQ FTCELLAR = 16.5 SQ M / 178 SQ FTTOTAL = 92.9 SQ M / 1001 SQ FT

Illustration for identification purposes only, measurements are approximate, not to scale.