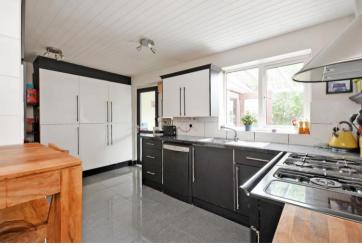

## 23 Gleadless Drive

Gleadless • Sheffield • S12 2OL

Guide Price £240,000 to £250,000

A fabulous 3 bedroom detached house in Gleadless with an open plan living/dining room, modern fitted kitchen, conservatory, sun room, home office, enclosed south east facing garden and driveway providing off road parking. The front uPVC door with glazed side panels opens into the porch and a further door opens into the entrance hallway with under stairs storage cupboard and cloak hanging recess. A glazed door opens into the open plan living/dining room with bay window, feature fireplace with electric fire inset, grey carpet and pleasant decor. Glazed double doors open into the kitchen which has a range of black and white base and wall units with space and plumbing for a dishwasher and range cooker, both of which are included in the sale. There is also space for a breakfast table. A door opens into the utility room which has space and plumbing for a washing machine and a fridge freezer and there is a further door into the downstairs WC and a side door which opens into the garden room with wood burning stove set into a feature cast iron fireplace and French Doors which open into the garden to the rear. From the kitchen a door opens into the conservatory which has Bi-Folding doors which open into the garden. From the entrance hallway stairs rise to the first floor landing. The bright and airy master bedroom has a front facing bay window and a grey carpet, the second spacious double bedroom has a rear facing box bay window and sliding mirror door wardrobes. The third bedroom is a front facing single room with an oriel, stained glass window. The bathroom has a white suite, bath with tap shower attachment and an electric shower over, WC, basin and is fully tiled in white with a black towel radiator and grey wood effect flooring. Outside, the front part of the garage is used for storage and the rear part of the garage has been converted into a home office with side facing uPVC door and window, electric panel heating, power and light. There is a home gym with uPVC double doors and a fabulous wooden built bar. The garde