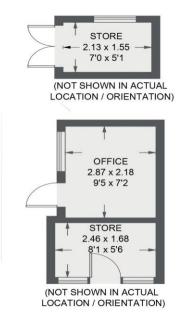

## 23 GLEADLESS DRIVE

APPROXIMATE GROSS INTERNAL AREA = 91.2 SQ M / 982 SQ FT OUTBUILDING = 24.2 SQ M / 260 SQ FT TOTAL = 115.4 SQ M / 1242 SQ FT

FIRST FLOOR 34.9 SQ M / 376 SQ FT

Illustration for identification purposes only, measurements are approximate, not to scale

IMPORTANT: we would like to inform prospective purchasers that these sales particulars have been prepared as a general guide only. A detailed survey has not been carried out, nor the services, appliances and fittings tested. Room sizes should not be relied upon for furnishing purposes and are approximate. If floor plans are included, they are for guidance only and illustration purposes only and may not be to scale. If there are any important matters likely to affect your decision to buy, please contact us before viewing the property.