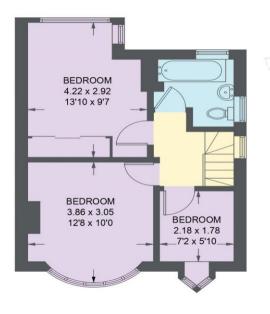

## 23 GLEADLESS DRIVE

APPROXIMATE GROSS INTERNAL AREA = 91.2 SQ M / 982 SQ FT OUTBUILDING = 24.2 SQ M / 260 SQ FT TOTAL = 115.4 SQ M / 1242 SQ FT

FIRST FLOOR 34.9 SQ M / 376 SQ FT

Illustration for identification purposes only, measurements are approximate, not to scale

IMPORTANT: we would like to inform prospective purchasers that these sales particulars have been prepared as a general guide only. A detailed survey has not been carried out, nor the services, appliances and fittings tested. Room sizes should not be relied upon for furnishing purposes and are approximate. If floor plans are included, they are for guidance only and illustration purposes only and may not be to scale. If there are any important matters likely to affect your decision to buy, please contact us before viewing the property.