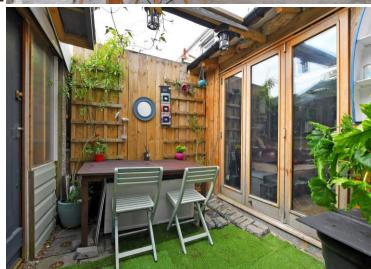

## 23 Gleadless Drive

Gleadless • Sheffield • S12 2OL

Guide Price £240,000 to £250,000

A fabulous 3 bedroom detached house in Gleadless with an open plan living/dining room, modern fitted kitchen, conservatory, sun room, home office, enclosed south east facing garden and driveway providing off road parking. The front uPVC door with glazed side panels opens into the porch and a further door opens into the entrance hallway with under stairs storage cupboard and cloak hanging recess. A glazed door opens into the open plan living/dining room with bay window, feature fireplace with electric fire inset, grey carpet and pleasant decor. Glazed double doors open into the kitchen which has a range of black and white base and wall units with space and plumbing for a dishwasher and range cooker, both of which are included in the sale. There is also space for a breakfast table. A door opens into the utility room which has space and plumbing for a washing machine and a fridge freezer and there is a further door into the downstairs WC and a side door which opens into the garden room with wood burning stove set into a feature cast iron fireplace and French Doors which open into the garden to the rear. From the kitchen a door opens into the conservatory which has Bi-Folding doors which open into the garden. From the entrance hallway stairs rise to the first floor landing. The bright and airy master bedroom has a front facing bay window and a grey carpet, the second spacious double bedroom has a rear facing box bay window and sliding mirror door wardrobes. The third bedroom is a front facing single room with an oriel, stained glass window. The bathroom has a white suite, bath with tap shower attachment and an electric shower over, WC, basin and is fully tiled in white with a black towel radiator and grey wood effect flooring. Outside, the front part of the garage is used for storage and the rear part of the garage has been converted into a home office with side facing uPVC door and window, electric panel heating, power and light. There is a home gym with uPVC double doors and a fabulous wooden built bar. The garde

- Detached Family Home
- 3 Bedrooms
- Kitchen with Integrated Appliances
- Modern Family Bathroom plus Downstairs WC
- Garden Room

- Home Office
- Conservatory
- Driveway Providing Off Road Parking
- Enclosed South East Facing Garden
- Council Tax Band A