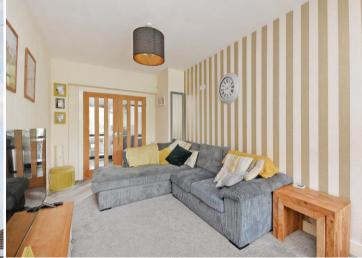

## 23 Gleadless Drive

Gleadless • Sheffield • S12 2OL

Guide Price £240,000 to £250,000

A fabulous 3 bedroom detached house in Gleadless with an open plan living/dining room, modern fitted kitchen, conservatory, sun room, home office, enclosed south east facing garden and driveway providing off road parking. The front uPVC door with glazed side panels opens into the porch and a further door opens into the entrance hallway with under stairs storage cupboard and cloak hanging recess. A glazed door opens into the open plan living/dining room with bay window, feature fireplace with electric fire inset, grey carpet and pleasant decor. Glazed double doors open into the kitchen which has a range of black and white base and wall units with space and plumbing for a dishwasher and range cooker, both of which are included in the sale. There is also space for a breakfast table. A door opens into the utility room which has space and plumbing for a washing machine and a fridge freezer and there is a further door into the downstairs WC and a side door which opens into the garden room with wood burning stove set into a feature cast iron fireplace and French Doors which open into the garden to the rear. From the kitchen a door opens into the conservatory which has Bi-Folding doors which open into the garden. From the entrance hallway stairs rise to the first floor landing. The bright and airy master bedroom has a front facing bay window and a grey carpet, the second spacious double bedroom has a rear facing box bay window and sliding mirror door wardrobes. The third bedroom is a front facing single room with an oriel, stained glass window. The bathroom has a white suite, bath with tap shower attachment and an electric shower over, WC, basin and is fully tiled in white with a black towel radiator and grey wood effect flooring. Outside, the front part of the garage is used for storage and the rear part of the garage has been converted into a home office with side facing uPVC door and window, electric panel heating, power and light. There is a home gym with uPVC double doors and a fabulous wooden built bar. The garde