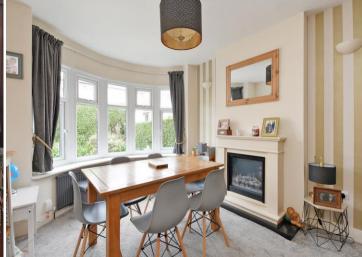

## 23 Gleadless Drive

Gleadless • Sheffield • S12 2OL

Guide Price £240,000 to £250,000

A fabulous 3 bedroom detached house in Gleadless with an open plan living/dining room, modern fitted kitchen, conservatory, sun room, home office, enclosed south east facing garden and driveway providing off road parking. The front uPVC door with glazed side panels opens into the porch and a further door opens into the entrance hallway with under stairs storage cupboard and cloak hanging recess. A glazed door opens into the open plan living/dining room with bay window, feature fireplace with electric fire inset, grey carpet and pleasant decor. Glazed double doors open into the kitchen which has a range of black and white base and wall units with space and plumbing for a dishwasher and range cooker, both of which are included in the sale. There is also space for a breakfast table. A door opens into the utility room which has space and plumbing for a washing machine and a fridge freezer and there is a further door into the downstairs WC and a side door which opens into the garden room with wood burning stove set into a feature cast iron fireplace and French Doors which open into the garden to the rear. From the kitchen a door opens into the conservatory which has Bi-Folding doors which open into the garden. From the entrance hallway stairs rise to the first floor landing. The bright and airy master bedroom has a front facing bay window and a grey carpet, the second spacious double bedroom has a rear facing box bay window and sliding mirror door wardrobes. The third bedroom is a front facing single room with an oriel, stained glass window. The bathroom has a white suite, bath with tap shower attachment and an electric shower over, WC, basin and is fully tiled in white with a black towel radiator and grey wood effect flooring. Outside, the front part of the garage is used for storage and the rear part of the garage has been converted into a home office with side facing uPVC door and window, electric panel heating, power and light. There is a home gym with uPVC double doors and a fabulous wooden built bar. The garde