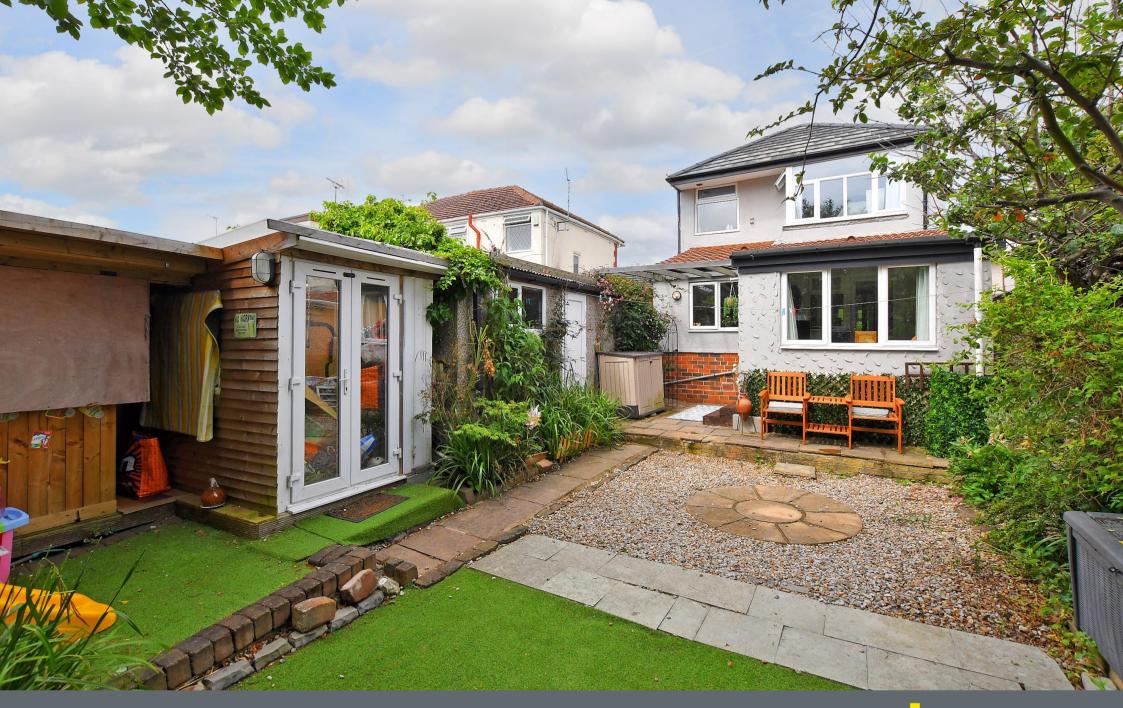

## 23 Gleadless Drive

Gleadless • Sheffield • S12 2OL

Guide Price £240,000 to £250,000

A fabulous 3 bedroom detached house in Gleadless with an open plan living/dining room, modern fitted kitchen, conservatory, sun room, home office, enclosed south east facing garden and driveway providing off road parking. The front uPVC door with glazed side panels opens into the porch and a further door opens into the entrance hallway with under stairs storage cupboard and cloak hanging recess. A glazed door opens into the open plan living/dining room with bay window, feature fireplace with electric fire inset, grey carpet and pleasant decor. Glazed double doors open into the kitchen which has a range of black and white base and wall units with space and plumbing for a dishwasher and range cooker, both of which are included in the sale. There is also space for a breakfast table. A door opens into the utility room which has space and plumbing for a washing machine and a fridge freezer and there is a further door into the downstairs WC and a side door which opens into the garden room with wood burning stove set into a feature cast iron fireplace and French Doors which open into the garden to the rear. From the kitchen a door opens into the conservatory which has Bi-Folding doors which open into the garden. From the entrance hallway stairs rise to the first floor landing. The bright and airy master bedroom has a front facing bay window and a grey carpet, the second spacious double bedroom has a rear facing box bay window and sliding mirror door wardrobes. The third bedroom is a front facing single room with an oriel, stained glass window. The bathroom has a white suite, bath with tap shower attachment and an electric shower over, WC, basin and is fully tiled in white with a black towel radiator and grey wood effect flooring. Outside, the front part of the garage is used for storage and the rear part of the garage has been converted into a home office with side facing uPVC door and window, electric panel heating, power and light. There is a home gym with uPVC double doors and a fabulous wooden built bar. The garde

- Detached Family Home
- 3 Bedrooms
- Kitchen with Integrated Appliances
- Modern Family Bathroom plus Downstairs WC
- Garden Room

- Home Office
- Conservatory
- Driveway Providing Off Road Parking
- Enclosed South East Facing Garden
- Council Tax Band A