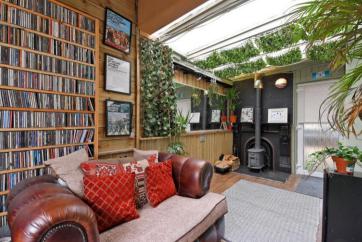

## 23 Gleadless Drive

Gleadless • Sheffield • S12 2OL

Guide Price £240,000 to £250,000

A fabulous 3 bedroom detached house in Gleadless with an open plan living/dining room, modern fitted kitchen, conservatory, sun room, home office, enclosed south east facing garden and driveway providing off road parking. The front uPVC door with glazed side panels opens into the porch and a further door opens into the entrance hallway with under stairs storage cupboard and cloak hanging recess. A glazed door opens into the open plan living/dining room with bay window, feature fireplace with electric fire inset, grey carpet and pleasant decor. Glazed double doors open into the kitchen which has a range of black and white base and wall units with space and plumbing for a dishwasher and range cooker, both of which are included in the sale. There is also space for a breakfast table. A door opens into the utility room which has space and plumbing for a washing machine and a fridge freezer and there is a further door into the downstairs WC and a side door which opens into the garden room with wood burning stove set into a feature cast iron fireplace and French Doors which open into the garden to the rear. From the kitchen a door opens into the conservatory which has Bi-Folding doors which open into the garden. From the entrance hallway stairs rise to the first floor landing. The bright and airy master bedroom has a front facing bay window and a grey carpet, the second spacious double bedroom has a rear facing box bay window and sliding mirror door wardrobes. The third bedroom is a front facing single room with an oriel, stained glass window. The bathroom has a white suite, bath with tap shower attachment and an electric shower over, WC, basin and is fully tiled in white with a black towel radiator and grey wood effect flooring. Outside, the front part of the garage is used for storage and the rear part of the garage has been converted into a home office with side facing uPVC door and window, electric panel heating, power and light. There is a home gym with uPVC double doors and a fabulous wooden built bar. The garde