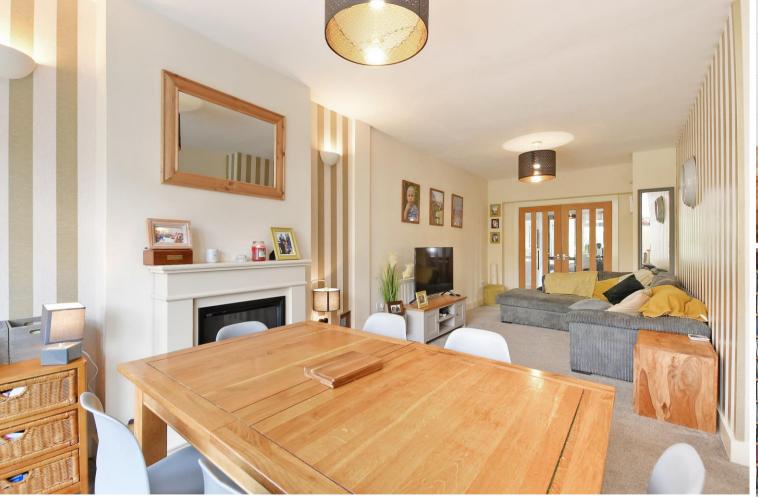

## 23 Gleadless Drive

Gleadless • Sheffield • S12 2OL

Guide Price £240,000 to £250,000

A fabulous 3 bedroom detached house in Gleadless with an open plan living/dining room, modern fitted kitchen, conservatory, sun room, home office, enclosed south east facing garden and driveway providing off road parking. The front uPVC door with glazed side panels opens into the porch and a further door opens into the entrance hallway with under stairs storage cupboard and cloak hanging recess. A glazed door opens into the open plan living/dining room with bay window, feature fireplace with electric fire inset, grey carpet and pleasant decor. Glazed double doors open into the kitchen which has a range of black and white base and wall units with space and plumbing for a dishwasher and range cooker, both of which are included in the sale. There is also space for a breakfast table. A door opens into the utility room which has space and plumbing for a washing machine and a fridge freezer and there is a further door into the downstairs WC and a side door which opens into the garden room with wood burning stove set into a feature cast iron fireplace and French Doors which open into the garden to the rear. From the kitchen a door opens into the conservatory which has Bi-Folding doors which open into the garden. From the entrance hallway stairs rise to the first floor landing. The bright and airy master bedroom has a front facing bay window and a grey carpet, the second spacious double bedroom has a rear facing box bay window and sliding mirror door wardrobes. The third bedroom is a front facing single room with an oriel, stained glass window. The bathroom has a white suite, bath with tap shower attachment and an electric shower over, WC, basin and is fully tiled in white with a black towel radiator and grey wood effect flooring. Outside, the front part of the garage is used for storage and the rear part of the garage has been converted into a home office with side facing uPVC door and window, electric panel heating, power and light. There is a home gym with uPVC double doors and a fabulous wooden built bar. The garde