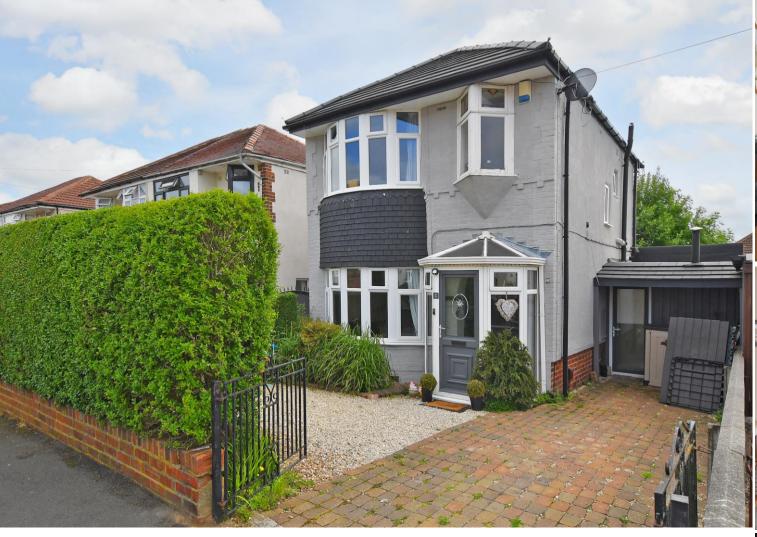

## 23 Gleadless Drive

Gleadless • Sheffield • S12 2OL

Guide Price £240,000 to £250,000

A fabulous 3 bedroom detached house in Gleadless with an open plan living/dining room, modern fitted kitchen, conservatory, sun room, home office, enclosed south east facing garden and driveway providing off road parking. The front uPVC door with glazed side panels opens into the porch and a further door opens into the entrance hallway with under stairs storage cupboard and cloak hanging recess. A glazed door opens into the open plan living/dining room with bay window, feature fireplace with electric fire inset, grey carpet and pleasant decor. Glazed double doors open into the kitchen which has a range of black and white base and wall units with space and plumbing for a dishwasher and range cooker, both of which are included in the sale. There is also space for a breakfast table. A door opens into the utility room which has space and plumbing for a washing machine and a fridge freezer and there is a further door into the downstairs WC and a side door which opens into the garden room with wood burning stove set into a feature cast iron fireplace and French Doors which open into the garden to the rear. From the kitchen a door opens into the conservatory which has Bi-Folding doors which open into the garden. From the entrance hallway stairs rise to the first floor landing. The bright and airy master bedroom has a front facing bay window and a grey carpet, the second spacious double bedroom has a rear facing box bay window and sliding mirror door wardrobes. The third bedroom is a front facing single room with an oriel, stained glass window. The bathroom has a white suite, bath with tap shower attachment and an electric shower over, WC, basin and is fully tiled in white with a black towel radiator and grey wood effect flooring. Outside, the front part of the garage is used for storage and the rear part of the garage has been converted into a home office with side facing uPVC door and window, electric panel heating, power and light. There is a home gym with uPVC double doors and a fabulous wooden built bar. The garde

- Detached Family Home
- 3 Bedrooms
- Kitchen with Integrated Appliances
- Modern Family Bathroom plus Downstairs WC
- Garden Room

- Home Office
- Conservatory
- Driveway Providing Off Road Parking
- Enclosed South East Facing Garden
- Council Tax Band A