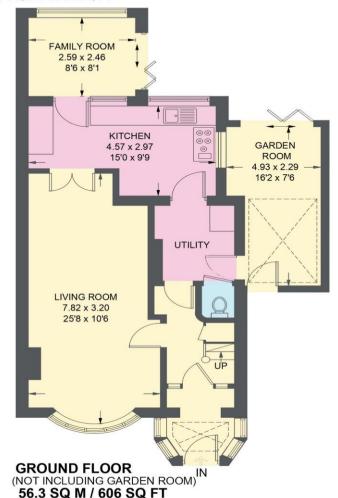

## 23 GLEADLESS DRIVE

APPROXIMATE GROSS INTERNAL AREA = 91.2 SQ M / 982 SQ FT OUTBUILDING = 24.2 SQ M / 260 SQ FT TOTAL = 115.4 SQ M / 1242 SQ FT

FIRST FLOOR 34.9 SQ M / 376 SQ FT

Illustration for identification purposes only, measurements are approximate, not to scale

IMPORTANT: we would like to inform prospective purchasers that these sales particulars have been prepared as a general guide only. A detailed survey has not been carried out, nor the services, appliances and fittings tested. Room sizes should not be relied upon for furnishing purposes and are approximate. If floor plans are included, they are for guidance only and illustration purposes only and may not be to scale. If there are any important matters likely to affect your decision to buy, please contact us before viewing the property.