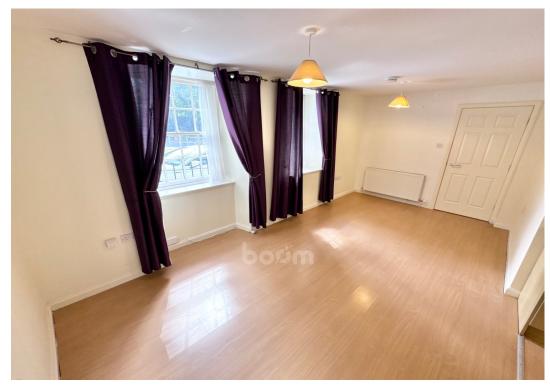

The spacious open-plan lounge and kitchen provide an ideal setting for socialising and everyday living. The lounge is bright and welcoming, featuring two large picture windows that flood the space with natural light. The well-appointed kitchen offers a range of wall and base units paired with granite-effect countertops.