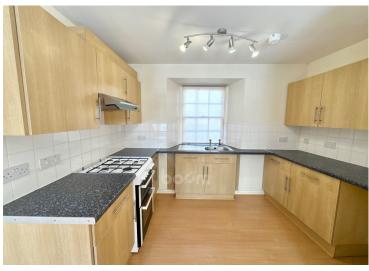

The spacious open-plan lounge and kitchen provide an ideal setting for socialising and everyday living. The lounge is bright and welcoming, featuring two large picture windows that flood the space with natural light. The well-appointed kitchen offers a range of wall and base units paired with granite-effect countertops.