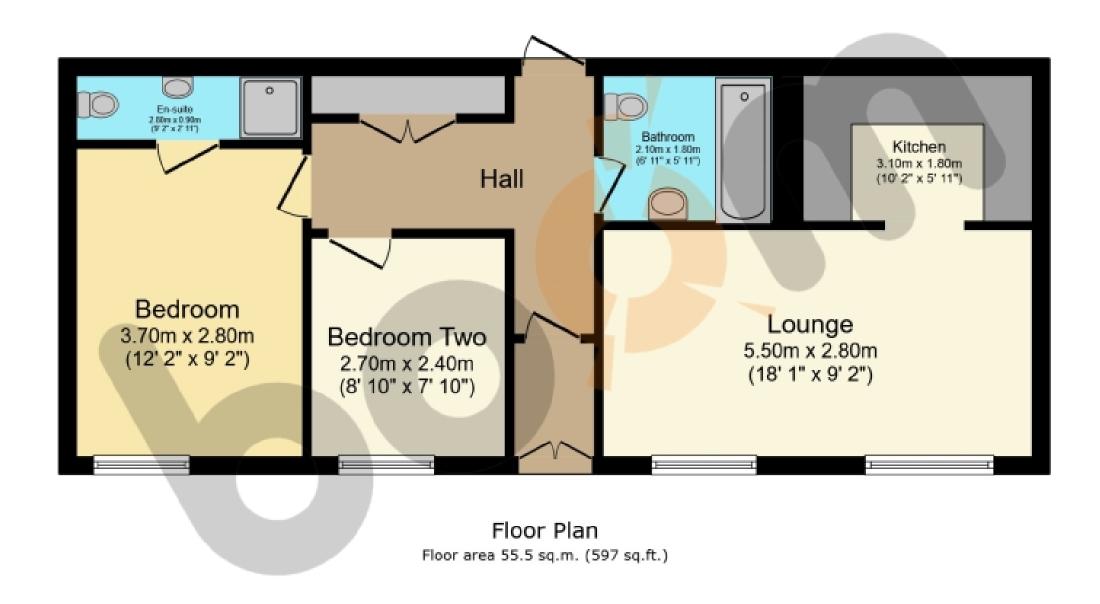

10 Reform Street, Beith

Total floor area: 55.5 sq.m. (597 sq.ft.)

Viewing by appointment - please contact The Property Boom to arrange a viewing or for any further information and a copy of the Home Report. Any areas, measurements or distances quoted are approximate and floor Plans are only for illustration purposes and are not to scale.