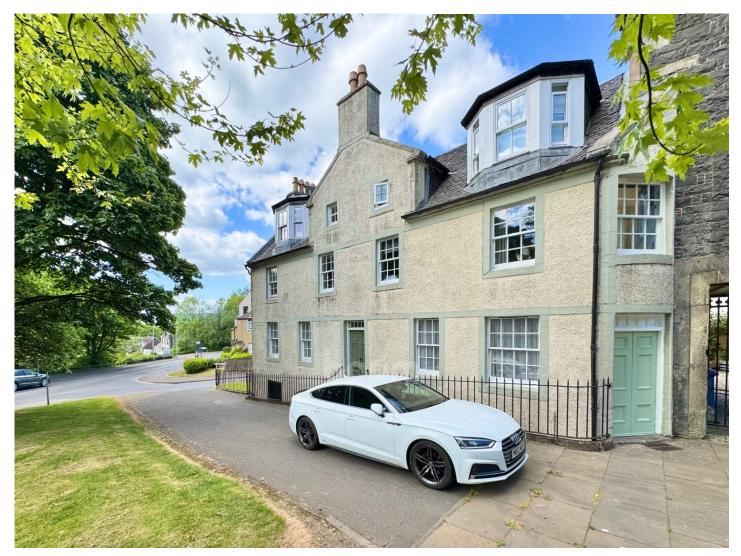

10 Reform Street, Beith

Total floor area: 55.5 sq.m. (597 sq.ft.)

Welcome to No. 10 Reform Street – a delightful two-bedroom ground floor apartment ideally located in the heart of Beith. Just a stone's throw from a wide range of local amenities and excellent public transport links, this charming home is the perfect choice for first-time buyers.