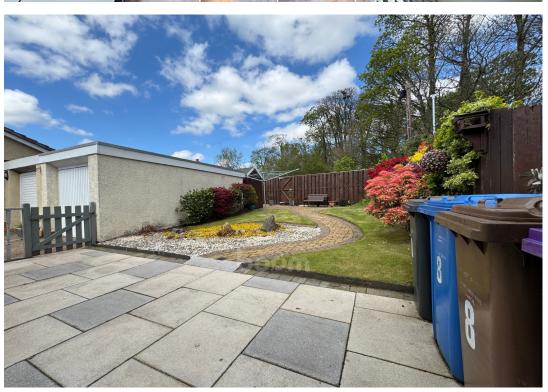

French doors within the kitchen leads you to a stunning fully enclosed back garden. The enclosed rear garden with decorative shrubs, manicured lawn, garden shed, and sun-soaked patios provides the perfect space for dining al fresco during the summer months.