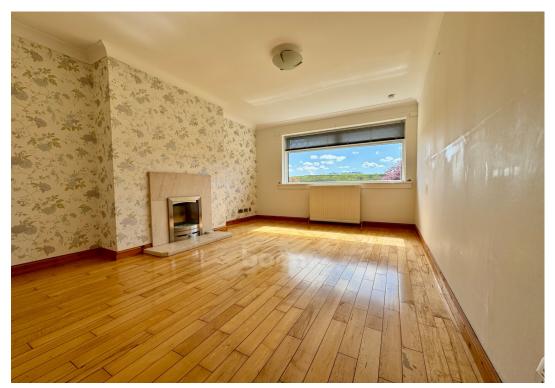

The entrance gives access to the welcoming reception hallway, and in turn to the impressive sized lounge with focal point fireplace and large double-glazed window formation that allows natural light to engulf the room. The lounge is adorned with tastefully selected calming neutral tones and provides a sanctuary to relax and unwind in.