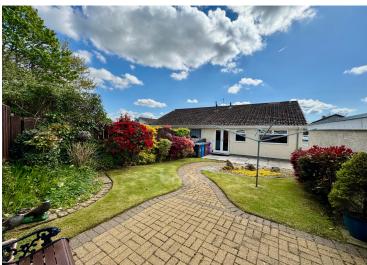

French doors within the kitchen leads you to a stunning fully enclosed back garden. The enclosed rear garden with decorative shrubs, manicured lawn, garden shed, and sun-soaked patios provides the perfect space for dining al fresco during the summer months.