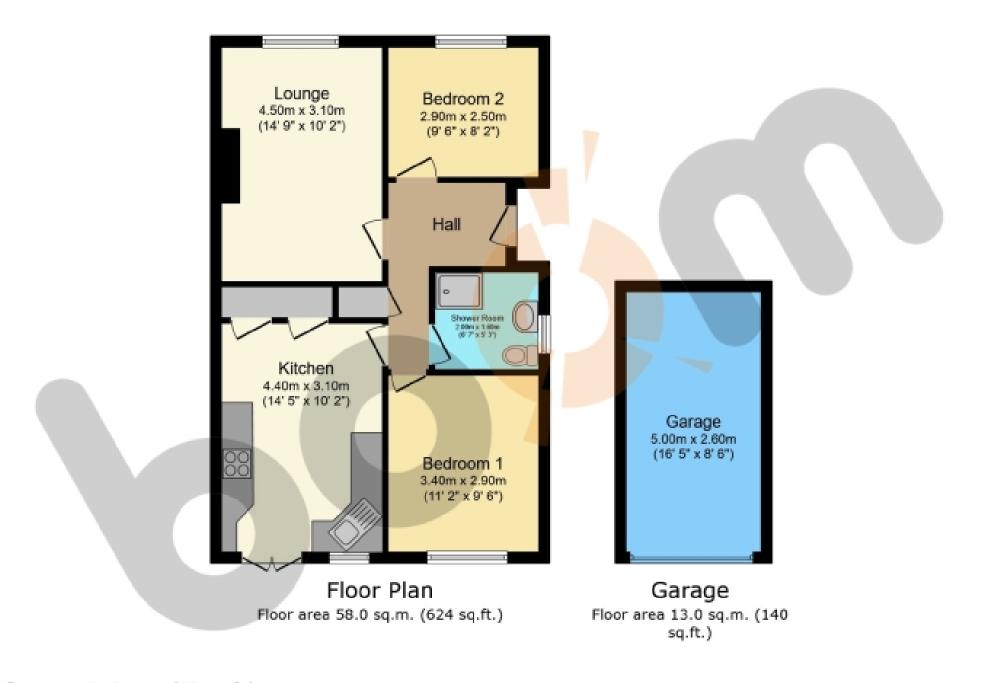

8 St. Andrews Gardens, Dalry

Total floor area: 71.0 sq.m. (764 sq.ft.)

This floor plan is for illustrative purposes only. It is not drawn to scale. Any measurements, floor areas (including any total floor area), openings and orientations are approximate. No details are guaranteed, they cannot be relied upon for any purpose and do not form any part of any agreement. No liability is taken for any error, omission or misstatement. A party must rely upon its own inspection(s). Powered by www.Propertybox.io