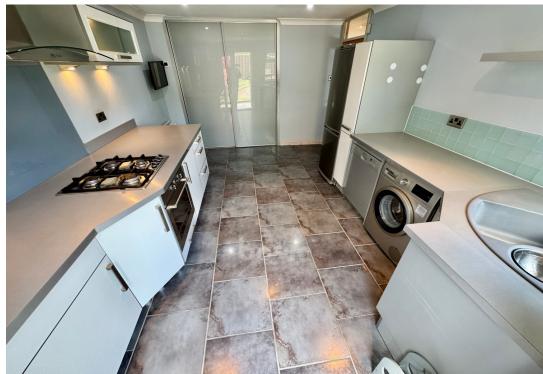

The contemporary kitchen offers ample storage and workspace and boasts an integrated oven, 4 ring gas hob and space for a washing machine, dishwasher and free-standing fridge freezer. There is also additional extensive storage space with sliding doors to the rear.