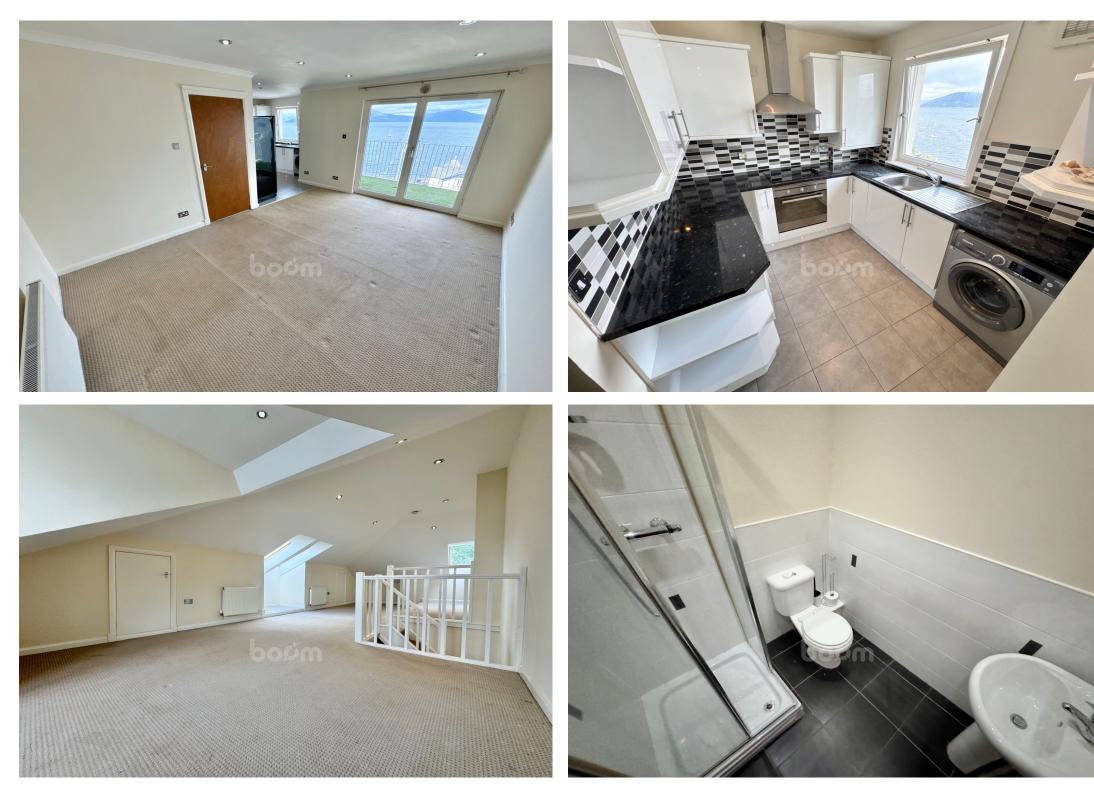

## THE PROPERTY

\*\* BALCONY WITH STUNNING VIEWS OF THE FIRTH OF CLYDE \*\* SECURE DOOR ENTRY \*\* ULTA MODERN KITCHEN \*\* NO ONWARD CHAIN \*\* View in person or online. Get in touch with your personal estate agents, The Property Boom, for much more information and a copy of the home report. Welcome to Victoria Road and this desirable flat, located in the heart of Gourock, offers an ideal family home with breathtaking views of the Firth Of Clyde and beyond

Secure door entry provides access to a well-maintained communal staircase. Inside, the spacious lounge seamlessly connects with an ultra-modern kitchen and opens out to a generous balcony boasting spectacular views. The kitchen's sleek white finish, contrasted with black dark worktops, creates a stylish and contemporary feel. The kitchen benefits from a quality integrated four ring gas cooker and oven alongside plenty space for freestanding appliances.

Within the property are two generously proportioned bedrooms, the master bedroom features the added luxury of an en-suite shower room. A three-piece family bathroom comprises of bathtub with overhead shower, W.C. and wash hand basin.

Into the upper level is a versatile Third Bedroom offers a flexible living space, complete with Velux windows and a large front facing dormer window boasting stunning views of the Firth Of Clyde and Argyle peninsula.