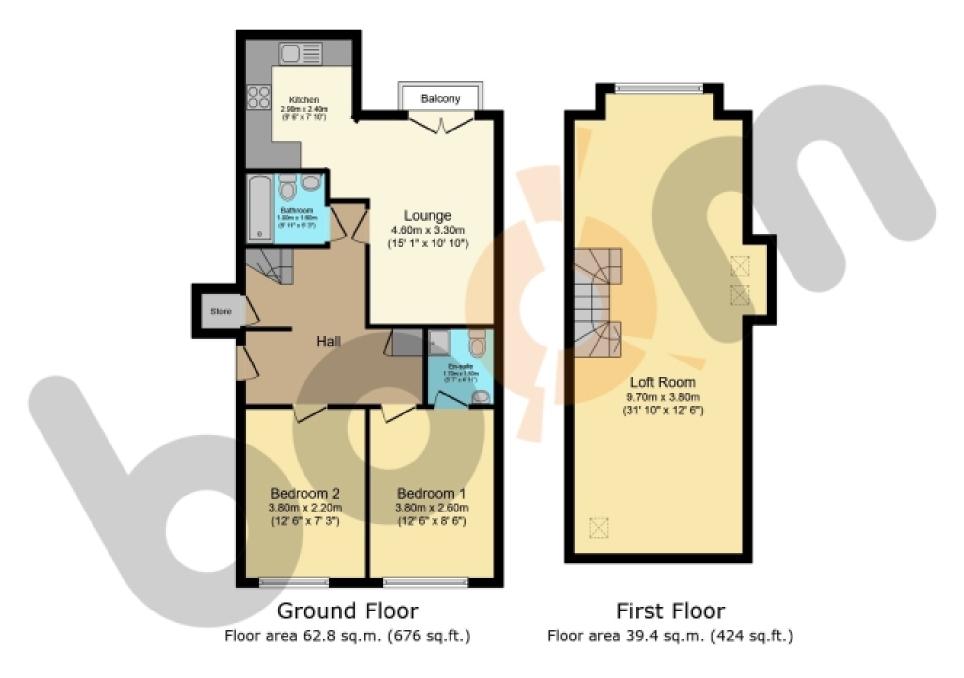

## Total floor area: 102.2 sq.m. (1,100 sq.ft.)

This floor plan is for illustrative purposes only. It is not drawn to scale. Any measurements, floor areas (including any total floor area), openings and orientations are approximate. No details are guaranteed, they cannot be relied upon for any purpose and do not form any part of any agreement. No liability is taken for any error, omission or misstatement. A party must rely upon its own inspection(s). Powered by www.Propertybox.io

Within the property are two generously proportioned bedrooms, the master bedroom features the added luxury of an en-suite shower room. A three-piece family bathroom comprises of bathtub with overhead shower, W.C. and wash hand basin.

Into the upper level is a versatile Third Bedroom offers a flexible living space, complete with Velux windows and a large front facing dormer window boasting stunning views of the Firth Of Clyde and Argyle peninsula.

The property further benefits from an integral garage offering additional storage.

Don't miss this opportunity to secure a luxurious three-bedroom flat in one of Gourock's most sought-after locations. Contact us today to arrange a viewing and take the first step toward a home defined by stunning views, modern comfort, and exceptional potential.