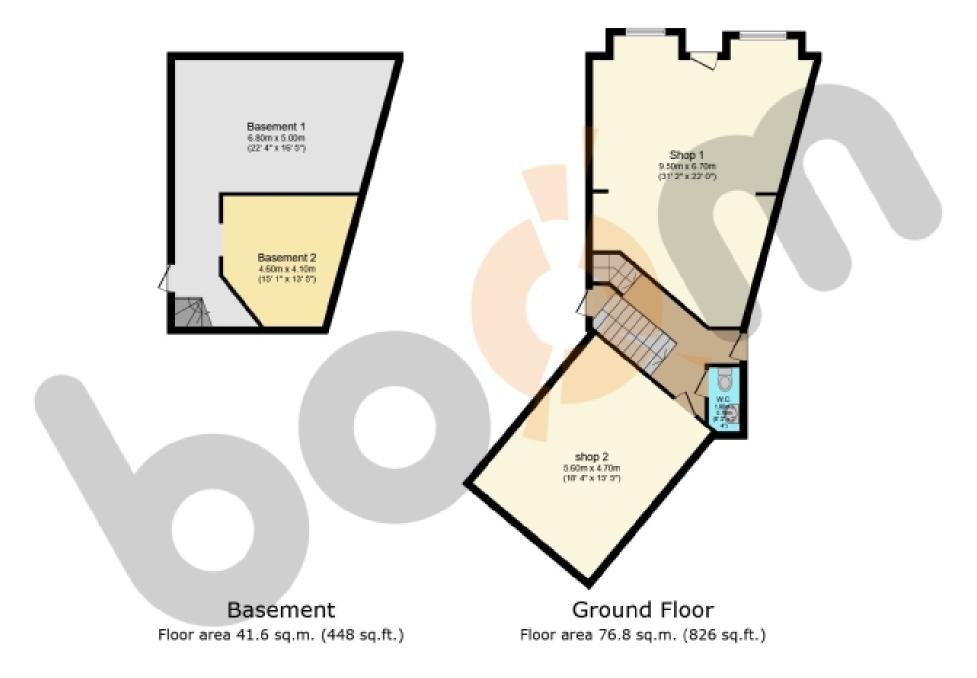

86 Main Street, Kilbirnie

Offers In The Region Of £55,000

Total floor area: 118.4 sq.m. (1,274 sq.ft.)

This floor plan is for illustrative purposes only. It is not drawn to scale. Any measurements, floor areas (including any total floor area), openings and orientations are approximate. No details are guaranteed, they cannot be relied upon for any purpose and do not form any part of any agreement. No liability is taken for any error, omission or misstatement. A party must rely upon its own inspection(s). Powered by www.Propertybox.io

Excellent opportunity now available to purchase 86 Main Street in Kilbirnie where there is potential for a variety of businesses. Previously an art gallery, and also used as a barber shop, there is a large front shop space on a corner plot with full height windows. There are 2 spacious basement areas aswell as the shop front area, and with the very busy main street location, there is bound to be plenty of footfall.

Access can be via both the front and side of the property.

There are 2 basement areas; the perfect storage space.

We strongly recommend viewing this highly versatile space.

WOULD YOU LIKE A FREE DETAILED VALUATION OF YOUR OWN COMMERCIAL PROPERTY? TAKE ADVANTAGE OF OUR OF EXPERIENCE AND GET YOUR FREE VALUATION FROM OUR FRIENDLY AND APPROACHABLE TEAM. WE CUT THROUGH THE JARGON AND GIVE YOU SOLID ADVICE ON HOW AND WHEN TO SELL YOUR PROPERTY.