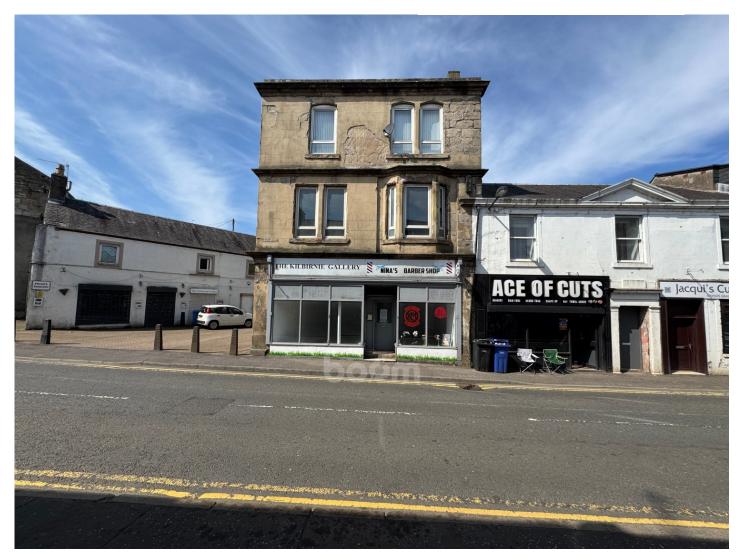

86 Main Street, Kilbirnie

Offers In The Region Of £55,000

Total floor area: 118.4 sq.m. (1,274 sq.ft.)

This floor plan is for illustrative purposes only. It is not drawn to scale. Any measurements, floor areas (including any total floor area), openings and orientations are approximate. No details are guaranteed, they cannot be relied upon for any purpose and do not form any part of any agreement. No liability is taken for any error, omission or misstatement. A party must rely upon its own inspection(s). Powered by www.Propertybox.io

Excellent opportunity now available to purchase 86 Main Street in Kilbirnie where there is potential for a variety of businesses. Previously an art gallery, and also used as a barber shop, there is a large front shop space on a corner plot with full height windows. There are 2 spacious basement areas aswell as the shop front area, and with the very busy main street location, there is bound to be plenty of footfall.