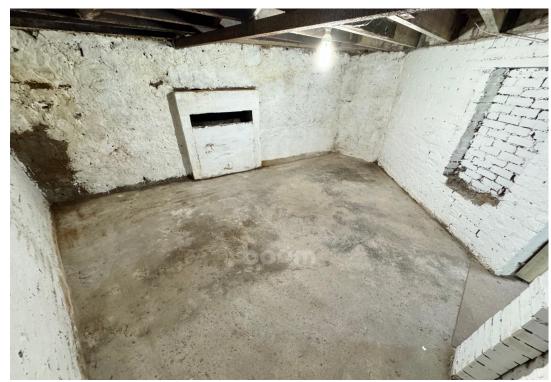

Excellent opportunity now available to purchase 86 Main Street in Kilbirnie where there is potential for a variety of businesses. Previously an art gallery, and also used as a barber shop, there is a large front shop space on a corner plot with full height windows. There are 2 spacious basement areas aswell as the shop front area, and with the very busy main street location, there is bound to be plenty of footfall.

Access can be via both the front and side of the property.

There are 2 basement areas; the perfect storage space.

We strongly recommend viewing this highly versatile space.

WOULD YOU LIKE A FREE DETAILED VALUATION OF YOUR OWN COMMERCIAL PROPERTY? TAKE ADVANTAGE OF OUR OF EXPERIENCE AND GET YOUR FREE VALUATION FROM OUR FRIENDLY AND APPROACHABLE TEAM. WE CUT THROUGH THE JARGON AND GIVE YOU SOLID ADVICE ON HOW AND WHEN TO SELL YOUR PROPERTY.