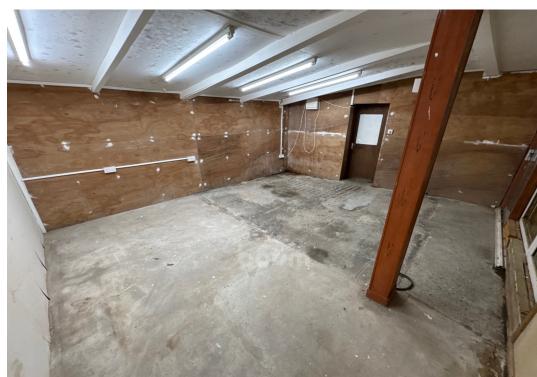

Excellent opportunity now available to purchase 86 Main Street in Kilbirnie where there is potential for a variety of businesses. Previously an art gallery, and also used as a barber shop, there is a large front shop space on a corner plot with full height windows. There are 2 spacious basement areas aswell as the shop front area, and with the very busy main street location, there is bound to be plenty of footfall.

Access can be via both the front and side of the property.

There are 2 basement areas; the perfect storage space.

We strongly recommend viewing this highly versatile space.

WOULD YOU LIKE A FREE DETAILED VALUATION OF YOUR OWN COMMERCIAL PROPERTY? TAKE ADVANTAGE OF OUR OF EXPERIENCE AND GET YOUR FREE VALUATION FROM OUR FRIENDLY AND APPROACHABLE TEAM. WE CUT THROUGH THE JARGON AND GIVE YOU SOLID ADVICE ON HOW AND WHEN TO SELL YOUR PROPERTY.