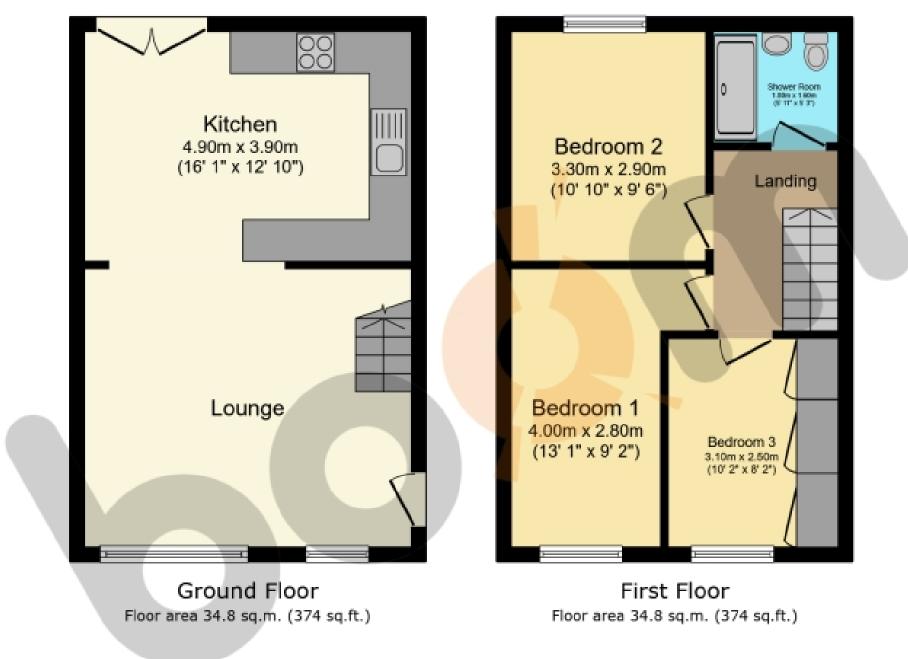

## Total floor area: 69.6 sq.m. (749 sq.ft.)

This floor plan is for illustrative purposes only. It is not drawn to scale. Any measurements, floor areas (including any total floor area), openings and orientations are approximate. No details are guaranteed, they cannot be relied upon for any purpose and do not form any part of any agreement. No liability is taken for any error, omission or misstatement. A party must rely upon its own inspection(s). Powered by www.Propertybox.io

The kitchen is thoughtfully designed, featuring a range of mushroom-toned base and wall units paired with light granite-effect worktops and a classic white subway tile splashback-striking a perfect balance between style and functionality. Integrated appliances include double electric ovens, an induction hob with extractor fan, and a sleek stainless steel sink, all contributing to a clean and efficient cooking space.

The upper level of the property hosts three generously sized bedrooms, with Bedroom Three benefiting from built-in storage for added convenience. Completing the interior is a stylish three-piece shower room, featuring a walk-in shower cubicle, WC, and a wash hand basin with integrated vanity storage-offering both functionality and a sleek, modern finish.