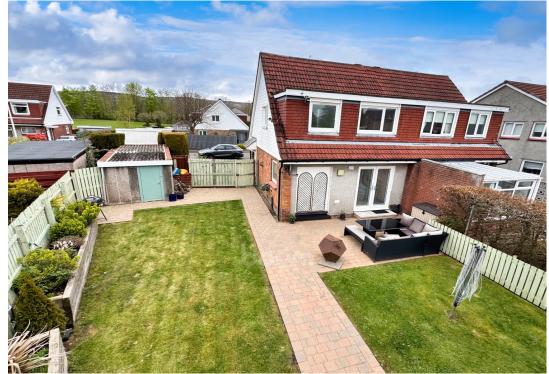

## THE PROPERTY

\*IDEAL FAMILY HOME\* \*GENEROUSLY PROPORTIONED THROUGHOUT\* \*MODERN OPEN PLAN DINING KITCHEN\* \*WELL MAINTAINED GARDENS\* \*PRIVATE DRIVEWAY\* \*DETACHED GARAGE\* Please contact your personal estate agents, The Property Boom, for much more information and a copy of the Home Report. Welcome to No.19 Stuart Road, set in the ever-popular Bishopton locale. Nestled on a quiet residential street, this charming home features beautifully maintained wraparound gardens and bright, inviting décor throughout. Offering a peaceful setting with plenty of appeal, this property is sure to catch the eye of a wide range of buyers.

To the rear of the property lies a beautifully landscaped garden, offering a perfect blend of practicality and tranquillity. Well-kept lawned sections are complemented by raised planters and convenient garden storage, creating a space that's as functional as it is peaceful. The sociable patio area provides an ideal setting for summer barbecues or simply unwinding with a quiet drink as the sun sets.