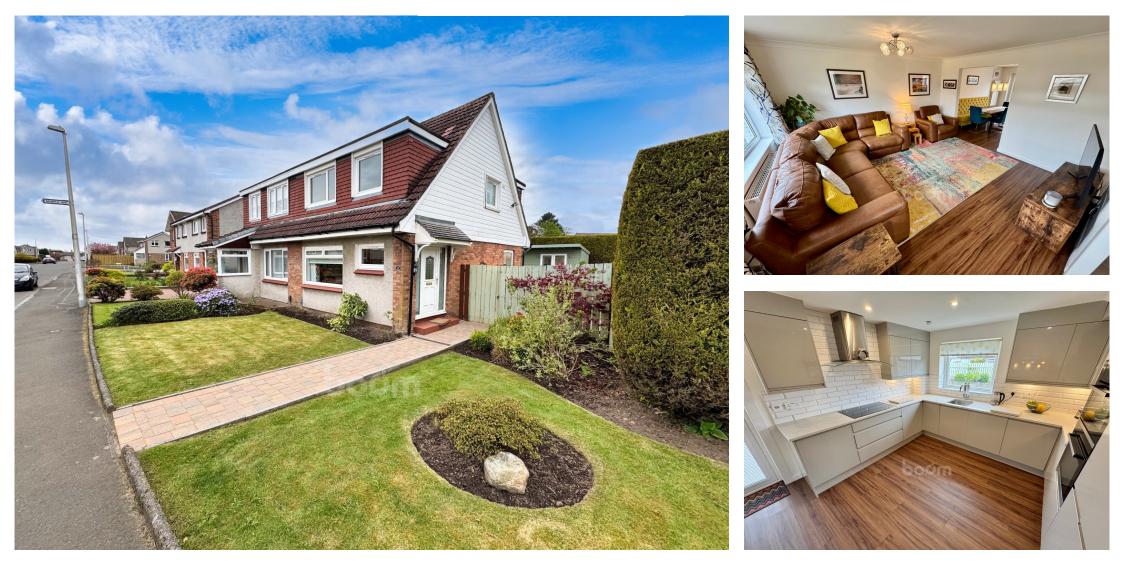

## THE PROPERTY

\*IDEAL FAMILY HOME\* \*GENEROUSLY PROPORTIONED THROUGHOUT\* \*MODERN OPEN PLAN DINING KITCHEN\* \*WELL MAINTAINED GARDENS\* \*PRIVATE DRIVEWAY\* \*DETACHED GARAGE\* Please contact your personal estate agents, The Property Boom, for much more information and a copy of the Home Report. Welcome to No.19 Stuart Road, set in the ever-popular Bishopton locale. Nestled on a quiet residential street, this charming home features beautifully maintained wraparound gardens and bright, inviting décor throughout. Offering a peaceful setting with plenty of appeal, this property is sure to catch the eye of a wide range of buyers.

Monoblocked paving guides you to the entrance of No.19, where you're welcomed into a spacious and light-filled lounge, setting the tone for the rest of the home.

The lounge features neutral décor complemented by stylish pops of colour, creating a warm and inviting atmosphere. Its open-plan layout flows seamlessly into the designated dining area, which enjoys generous proportions and is bathed in natural light. French doors open directly onto a sociable garden patio, perfect for indoor-outdoor living and entertaining.

The kitchen is thoughtfully designed, featuring a range of mushroom-toned base and wall units paired with light granite-effect worktops and a classic white subway tile splashback-striking a perfect balance between style and functionality. Integrated appliances include double electric ovens, an induction hob with extractor fan, and a sleek stainless steel sink, all contributing to a clean and efficient cooking space.