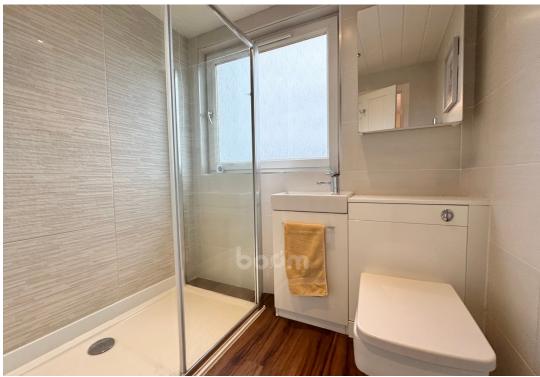

The upper level of the property hosts three generously sized bedrooms, with Bedroom Three benefiting from built-in storage for added convenience. Completing the interior is a stylish three-piece shower room, featuring a walk-in shower cubicle, WC, and a wash hand basin with integrated vanity storage-offering both functionality and a sleek, modern finish.