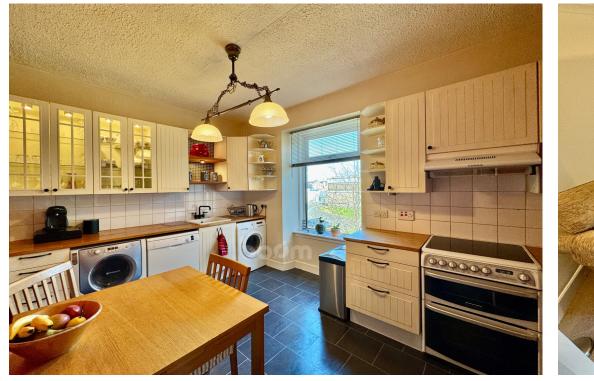

The first floor has impressive dimensions and includes a warm and welcoming lounge with focal point log burning fire, a generously proportioned family bathroom with separate shower cubical and twin wash hand basins, a home office and the master bedroom with dual aspect windows which provide views of the Garnock Valley. To complete the first floor is the pristine kitchen with ample wall and floor mounted cabinetry and space for appliances and a dining table.