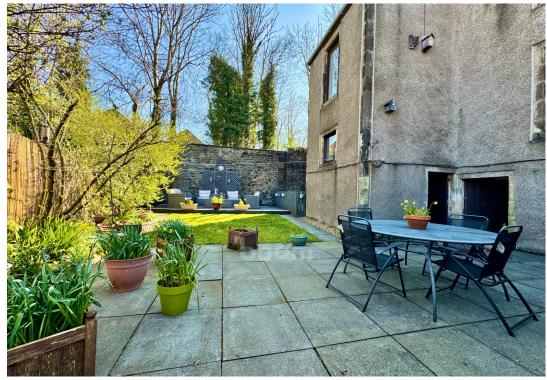

## THE PROPERTY

\*Substantial Family Home over 4 Levels \* Flexible well maintained accommodation \* Perfect for growing families \* Driveway and Timber Garage \* Town Centre Location close to all amenities and transport links. IDEAL FOR HOME WORKERS \* Landscaped back gardens with patios and composite decking. BOOM HD Property Video Tour Available. Step into this beautifully spacious home, originally built circa 1860, where historic character meets modern family living. Thoughtfully designed to accommodate large or multigenerational families, this residence offers flexible living arrangements ideal for families with teenagers, elderly parents, or guests. With generous proportions and versatile spaces, this home adapts to your lifestyle making it not just a house, but a forever home.

The garden is perfect for outdoor entertaining with composite decking areas and patios. A gravel pathway leads to a child friendly swing area for younger children and is lined with decorative planting. Adjacent to this is a gated driveway with timber garage completing the ideal family home.