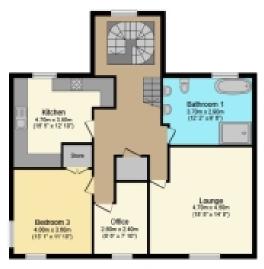

**30Reform Street, Beith** 

Offers Over £319,995

Basement Floor area 74.1 sq.m. (797 sq.ft.)

First Floor Floor area 92.7 sq.m. (998 sq.ft.)

Floor area 91.1 sq.m. (980 sq.ft.)

Second Floor Floor area 55.2 sq.m. (595 sq.ft.)

The first floor has impressive dimensions and includes a warm and welcoming lounge with focal point log burning fire, a generously proportioned family bathroom with separate shower cubical and twin wash hand basins, a home office and the master bedroom with dual aspect windows which provide views of the Garnock Valley. To complete the first floor is the pristine kitchen with ample wall and floor mounted cabinetry and space for appliances and a dining table.