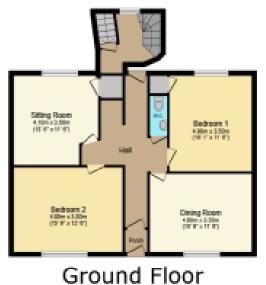

**30Reform Street, Beith** 

Offers Over £319,995

Basement Floor area 74.1 sq.m. (797 sq.ft.)

First Floor Floor area 92.7 sq.m. (998 sq.ft.)

Floor area 91.1 sq.m. (980 sq.ft.)

Second Floor Floor area 55.2 sq.m. (595 sq.ft.)

Upon entering at ground level, you are greeted with new carpets and freshly plastered and painted rooms. The impressive formal dining room to the front has charming period features with the centre piece being a stunning ceiling rose. Please see Booms HD video for a closer look. The formal dining room offers the perfect place for entertaining friends and family. The other room to the front is being currently utilized as a home gym but could present a multitude of uses including a bedroom. If required, this room has been finished off to accommodate a second kitchen with walls to support wall and floor mounted kitchen units. Plumbing is also in place and the two bedrooms to the rear could easily accommodate ensuites in the large cupboards. All subject to the appropriate planning approval where required. The ground floor also has a convenient w.c. which has been presented immaculately.