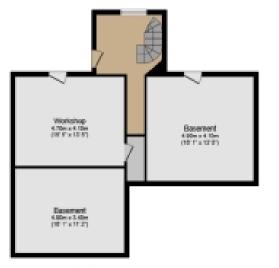

**30Reform Street, Beith** 

Offers Over £319,995

Basement Floor area 74.1 sq.m. (797 sq.ft.)

First Floor Floor area 92.7 sq.m. (998 sq.ft.)

Floor area 91.1 sq.m. (980 sq.ft.)

Second Floor Floor area 55.2 sq.m. (595 sq.ft.)

The top floor offers three well proportioned bedrooms and a shower room. Storage throughout the home is excellent and there are also three large basements which, in the past, have been used as studios, additional storage and a workshop.