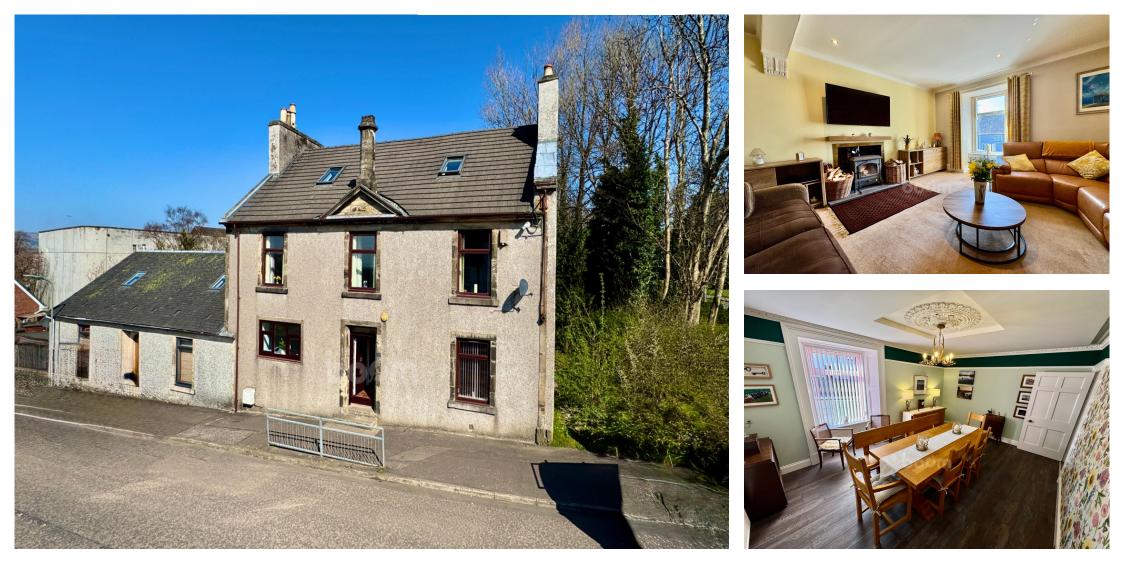

## THE PROPERTY

\*Substantial Family Home over 4 Levels \* Flexible well maintained accommodation \* Perfect for growing families \* Driveway and Timber Garage \* Town Centre Location close to all amenities and transport links. IDEAL FOR HOME WORKERS \* Landscaped back gardens with patios and composite decking. BOOM HD Property Video Tour Available. Step into this beautifully spacious home, originally built circa 1860, where historic character meets modern family living. Thoughtfully designed to accommodate large or multigenerational families, this residence offers flexible living arrangements ideal for families with teenagers, elderly parents, or guests. With generous proportions and versatile spaces, this home adapts to your lifestyle making it not just a house, but a forever home.

Upon entering at ground level, you are greeted with new carpets and freshly plastered and painted rooms. The impressive formal dining room to the front has charming period features with the centre piece being a stunning ceiling rose. Please see Booms HD video for a closer look. The formal dining room offers the perfect place for entertaining friends and family. The other room to the front is being currently utilized as a home gym but could present a multitude of uses including a bedroom. If required, this room has been finished off to accommodate a second kitchen with walls to support wall and floor mounted kitchen units. Plumbing is also in place and the two bedrooms to the rear could easily accommodate ensuites in the large cupboards. All subject to the appropriate planning approval where required. The ground floor also has a convenient w.c. which has been presented immaculately.

The first floor has impressive dimensions and includes a warm and welcoming lounge with focal point log burning fire, a generously proportioned family bathroom with separate shower cubical and twin wash hand basins, a home office and the master bedroom with dual aspect windows which provide views of the Garnock Valley. To complete the first floor is the pristine kitchen with ample wall and floor mounted cabinetry and space for appliances and a dining table.