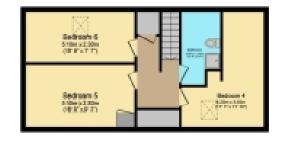

**30Reform Street, Beith** 

Offers Over £319,995

Basement Floor area 74.1 sq.m. (797 sq.ft.)

First Floor Floor area 92.7 sq.m. (998 sq.ft.)

Floor area 91.1 sq.m. (980 sq.ft.)

Second Floor Floor area 55.2 sq.m. (595 sq.ft.)

This floor plan is for illustrative purposes only. It is not drawn to scale. Any measurements, floor areas (including any total floor area), openings and orientations are approximate. No details are guaranteed, they cannot be relied upon for any purpose and do not form any part of any agreement. No liability is taken for any error, omission or misstatement. A party must rely upon its own inspection(s). Powered by www.Propertybox.io

The top floor offers three well proportioned bedrooms and a shower room. Storage throughout the home is excellent and there are also three large basements which, in the past, have been used as studios, additional storage and a workshop.