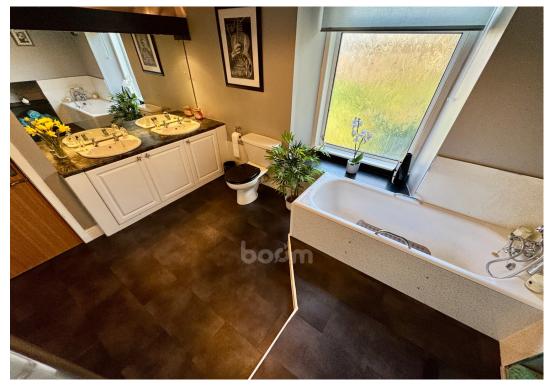

The first floor has impressive dimensions and includes a warm and welcoming lounge with focal point log burning fire, a generously proportioned family bathroom with separate shower cubical and twin wash hand basins, a home office and the master bedroom with dual aspect windows which provide views of the Garnock Valley. To complete the first floor is the pristine kitchen with ample wall and floor mounted cabinetry and space for appliances and a dining table.