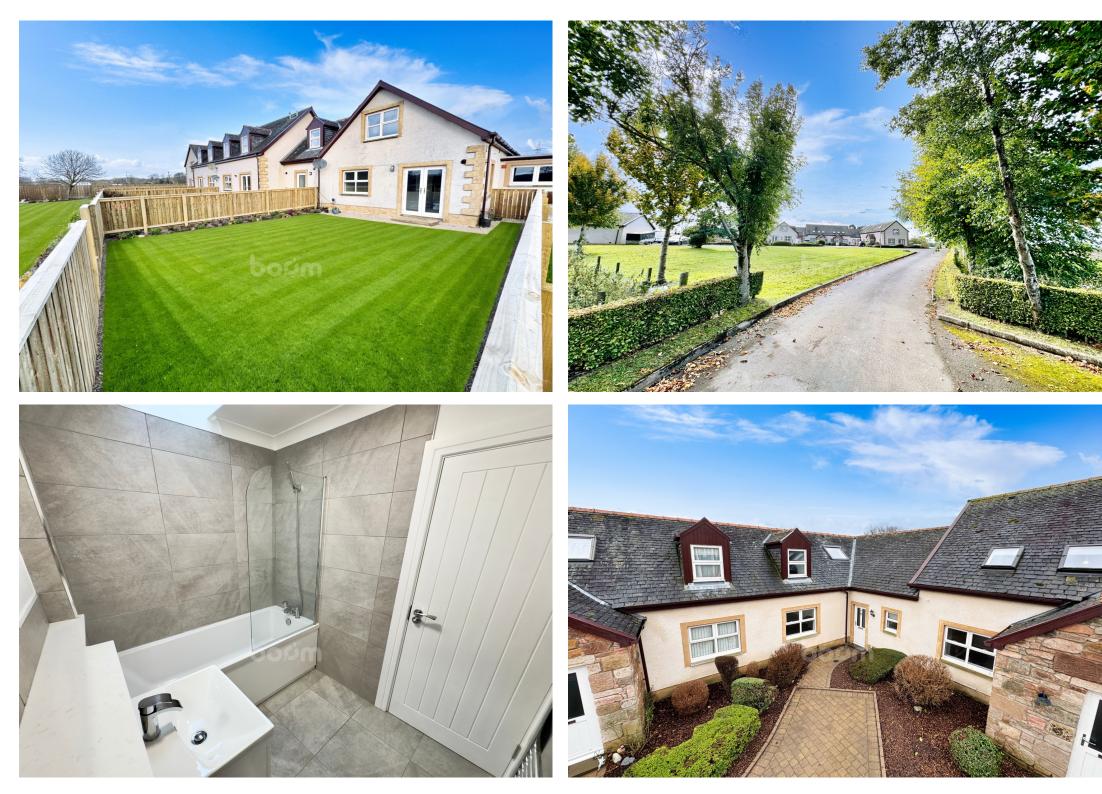

To the front of the property, is an allocated parking space, allowing convenient and safe off street parking; the property also comes with a garage. Entering the property itself, you are presented with a welcoming entrance hallway.

On the first floor of the property, you will find two other double bedrooms. The master bedroom also features an en suite shower room.

To the rear of the property, is a private garden, the ideal space for children and pets alike. There is also a garage allocated to the property.

The property further benefits from gas central heating & double glazing throughout.

Selvieland Farm Cottages are nestled in the heart of rural Renfrewshire. The development benefits from falling within the Gryffe catchment which encompasses Houston Primary School, St Fillan's Primary School as well as Gryffe High School; all of which are highly regarded. For local independent schooling, a short drive is the village of Kilmacolm where you'll find both St Columba's Junior and Senior schools which boast an enviable academic record.