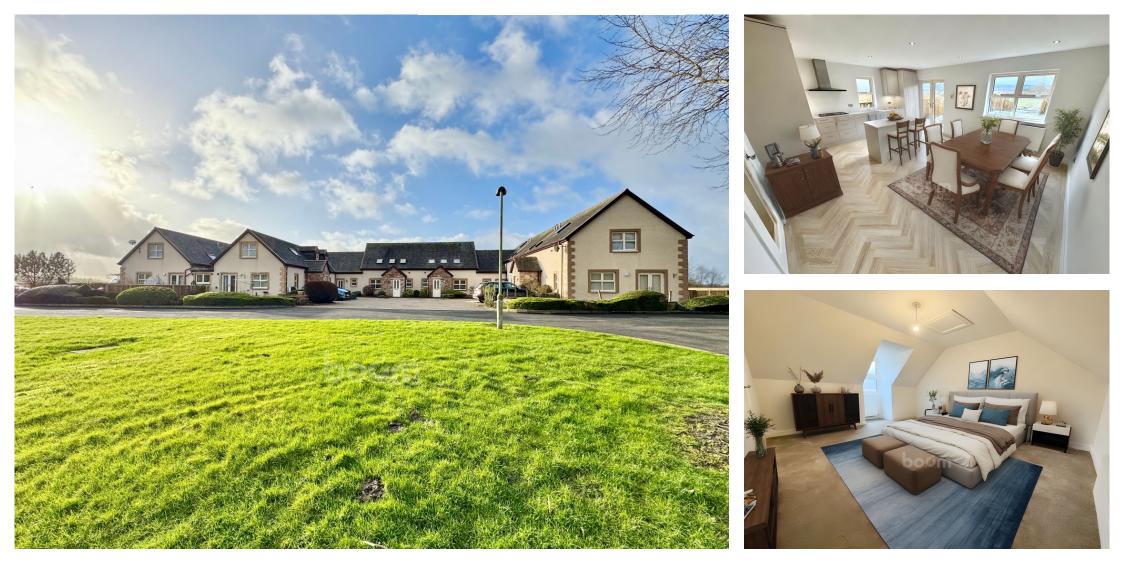

## THE PROPERTY

\*\* RURAL FAMILY HOME IN PICTURESQUE SETTING \* FRESH BRIGHT DÉCOR THROUGHOUT \* HIGH QUALITY INTEGRATED APPLIANCES \* SHORT DRIVE TO M8 AND GLASGOW AIRPORT \* GRYFFE CATCHMENT \* Please contact your personal estate agents, The Property Boom, for much more information and a copy of the Home Report. Welcome to No. 6 Selvieland Farm Cottages, a refurbished rural family home in a sought after area of Renfrewshire and located within the Gryffe High School catchment area.

There is an open plan lounge/diner, giving the property a sociable feel. It is decorated with bright and fresh neutral décor throughout, making the property a blank canvas for any prospective buyers. The subtle grey wall and base mounted cabinetry pairs well with the décor. There is a range of quality integrated appliances, comprising of an oven/grill, five ring gas hob, extractor hood, dishwasher and fridge freezer.

On the first floor of the property, you will find two other double bedrooms. The master bedroom also features an en suite shower room.

To the rear of the property, is a private garden, the ideal space for children and pets alike. There is also a garage allocated to the property.