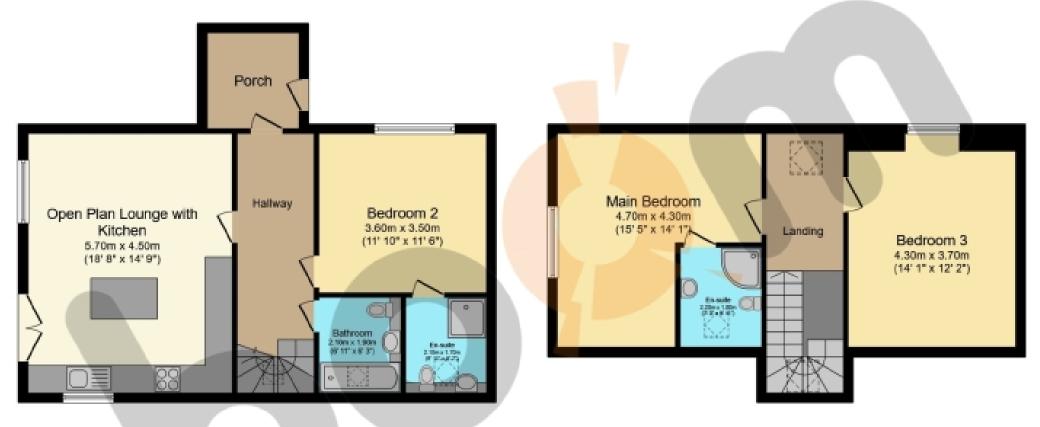

**6** Selvieland Farm Cottages Houston Road, Houston

Offers Over £325,000

Ground Floor Floor area 62.0 m<sup>2</sup> (667 sq.ft.)

## First Floor Floor area 49.1 m<sup>2</sup> (529 sq.ft.)

## TOTAL: 111.1 m<sup>2</sup> (1,196 sq.ft.)

This floor plan is for illustrative purposes only. It is not drawn to scale. Any measurements, floor areas (including any total floor area), openings and orientations are approximate. No details are guaranteed, they cannot be relied upon for any purpose and do not form any part of any agreement. No liability is taken for any error, omission or misstatement. A party must rely upon its own inspection(s). Powered by www.Propertybox.io