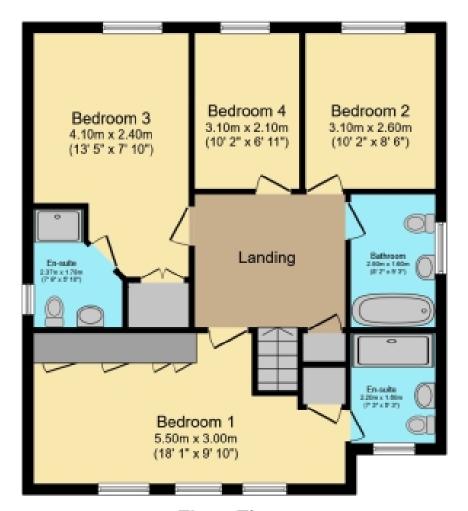

Into the upper level are four generous bedrooms with Bedroom One & Three boasting in-built storage and en-suite shower rooms. Completing the property internally is a three-piece bathroom comprising of a bathtub with shower, W.C. and wash hand basin.