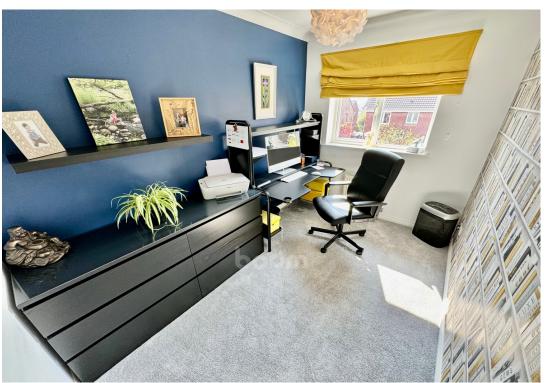

A designated dining room is currently being utilised as a second sitting room, offering a flexible family living space for a multitude of uses such as a 6th bedroom or home office.

Located on the ground floor is Bedroom Five, meticulously designed with inclusivity in mind. The room's adaptable layout offers a perfect space for individuals with disabilities. Whether you choose to utilise the hoist for added assistance or prefer a more open configuration. The en-suite wet room, features wheelchair-accessible doors - moreover, accessibility isn't confined to just this room; the entire ground level has been thoughtfully crafted to be wheelchair-friendly, ensuring seamless movement throughout the space. Completing the ground level is a W.C. which is perfectly elegant in all its simplicity.