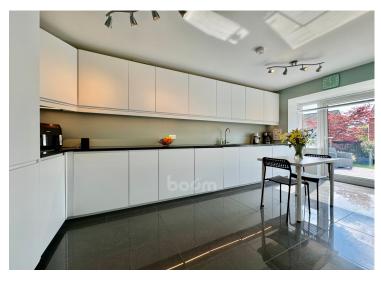

The family lounge is tastefully decorated with neutral tones, complimented by generous proportions and an abundance of light through the bay window and French doors leading to the rear garden.

The contemporary fitted kitchen holds an array of white gloss wall and base mounted units paired with contrasting granite effect worktops for a stylish and efficient workspace. Integrated appliances include a child-friendly induction hob, oven, fridge freezer and dishwasher.