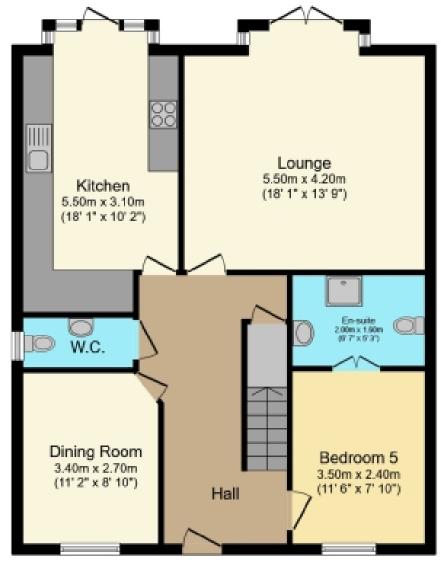

5 Kittyshaw Place, Dalry

**Offers Over £279,995** 

Ground Floor

Floor area 79.6 sq.m. (857 sq.ft.)

First Floor

Floor area 70.2 sq.m. (755 sq.ft.)

TOTAL: 149.8 sq.m. (1,612 sq.ft.)

Located within a quiet cul-de-sac locale, No.5 holds a multicar monobloc driveway to the front leading to the front entrance with composite door, fitted with safety lock. You're welcomed through a chic and welcoming reception hallway with gloss tiling leading to the family lounge.

The family lounge is tastefully decorated with neutral tones, complimented by generous proportions and an abundance of light through the bay window and French doors leading to the rear garden.

The contemporary fitted kitchen holds an array of white gloss wall and base mounted units paired with contrasting granite effect worktops for a stylish and efficient workspace. Integrated appliances include a child-friendly induction hob, oven, fridge freezer and dishwasher.

A designated dining room is currently being utilised as a second sitting room, offering a flexible family living space for a multitude of uses such as a 6th bedroom or home office.

Located on the ground floor is Bedroom Five, meticulously designed with inclusivity in mind. The room's adaptable layout offers a perfect space for individuals with disabilities. Whether you choose to utilise the hoist for added assistance or prefer a more open configuration. The en-suite wet room, features wheelchair-accessible doors - moreover, accessibility isn't confined to just this room; the entire ground level has been thoughtfully crafted to be wheelchair-friendly, ensuring seamless movement throughout the space. Completing the ground level is a W.C. which is perfectly elegant in all its simplicity.