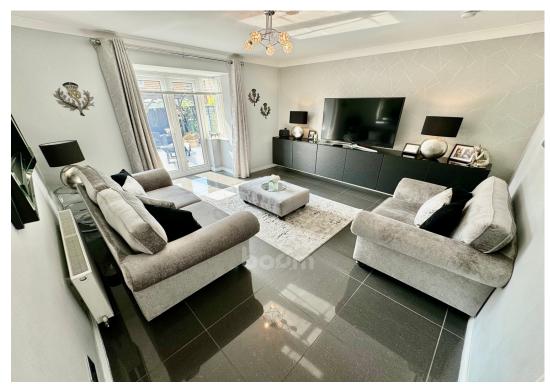

The family lounge is tastefully decorated with neutral tones, complimented by generous proportions and an abundance of light through the bay window and French doors leading to the rear garden.

The contemporary fitted kitchen holds an array of white gloss wall and base mounted units paired with contrasting granite effect worktops for a stylish and efficient workspace. Integrated appliances include a child-friendly induction hob, oven, fridge freezer and dishwasher.