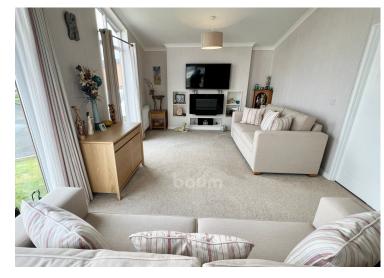

The lounge is wonderfully spacious with large window formations that allow an abundance of natural light to fill the room, creating a warm, comfortable space to relax and rewind. The generous dimensions also allow ample space for dining with friends and family of a night.