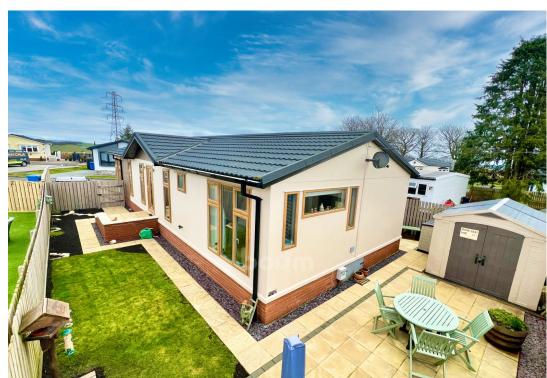

Completing the interior is the pristine three-piece bathroom comprising of a bathtub, wash hand basin and w.c.

Outside, the property benefits from a large carpark providing plenty of safe, off-street parking for residents and their visitors. The communal grounds are as well maintained as the apartment itself.