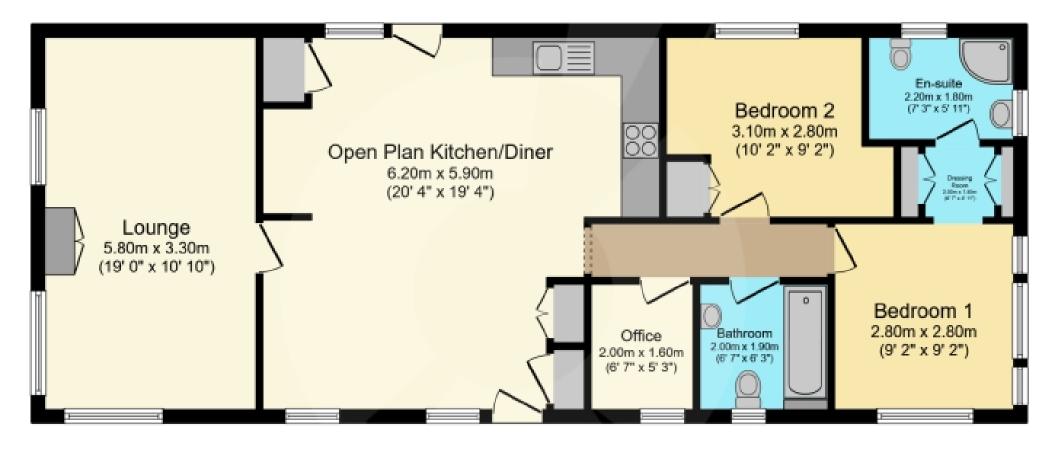

Floor Plan

Floor area 87.7 m<sup>2</sup> (944 sq.ft.)

TOTAL: 87.7 m2 (944 sq.ft.)