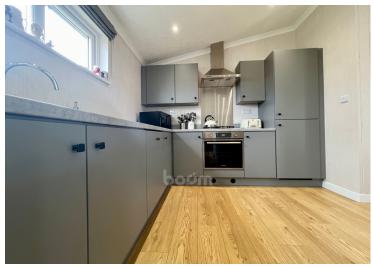

The well-appointed kitchen is fitted with wood effect base and wall units offering plenty of space for kitchen storage. Integrated appliances include a stainless-steel sink, oven and extractor as well as a four-burner gas hob. There is also sufficient space for additional appliances such as a fridge freezer and washing machine.