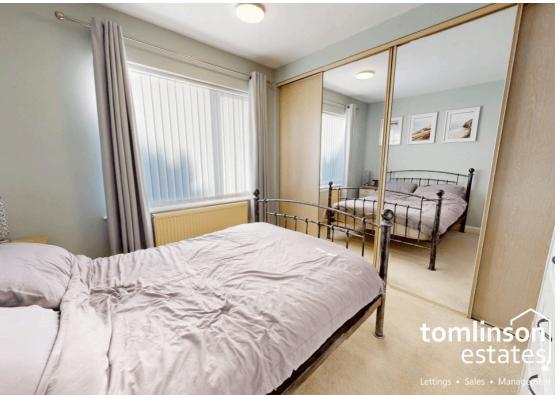

## First Floor

To the first floor, the landing has a loft access hatch, and doors opening into the three bedrooms (one featuring built-in wardrobes) and the shower room, fitted with a vanity wash hand basin, WC, and a tiled shower enclosure with overhead shower.