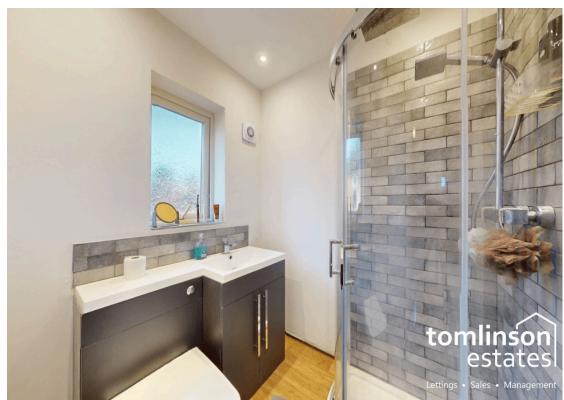

## First Floor

To the first floor, the landing has a loft access hatch, and doors opening into the three bedrooms (one featuring built-in wardrobes) and the shower room, fitted with a vanity wash hand basin, WC, and a tiled shower enclosure with overhead shower.