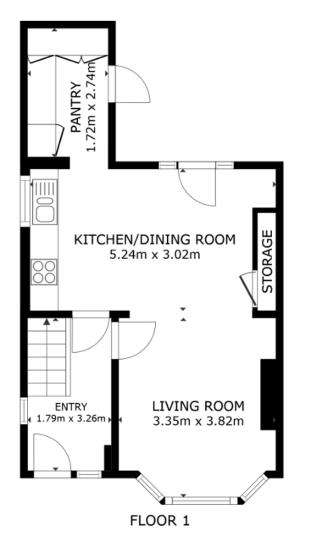

## **Ground Floor**

Hallway leading to living room with bay window. Open plan kitchen/diner with breakfast bar and utility room. Electric oven/hob with extractor fan and integrated appliances (fridge/freezer, washing machine and dishwasher) included. Access to the rear garden via the utility and dining room.

Address: Salcombe Crescent, Ruddington, NG11 6FZ

GROSS INTERNAL AREA
FLOOR 1 40.2 sq.m. FLOOR 2 33.7 sq.m.
TOTAL: 73.9 sq.m.
SIZES AND DIMENSIONS ARE APPROXIMATE, ACTUAL MAY VARY.

Tel : 01158240368

Email : sales@tomlinsonestates.co.uk Website : tomlinsonestates.co.uk