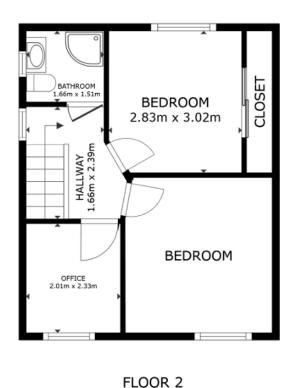

## First Floor

To the first floor, the landing has a loft access hatch, and doors opening into the three bedrooms (one featuring built-in wardrobes) and the shower room, fitted with a vanity wash hand basin, WC, and a tiled shower enclosure with overhead shower.

Address: Salcombe Crescent, Ruddington, NG11 6FZ

GROSS INTERNAL AREA
FLOOR 1 40.2 sq.m. FLOOR 2 33.7 sq.m.
TOTAL: 73.9 sq.m.
SIZES AND DIMENSIONS ARE APPROXIMATE, ACTUAL MAY VARY.

Tel : 01158240368

Email : sales@tomlinsonestates.co.uk Website : tomlinsonestates.co.uk