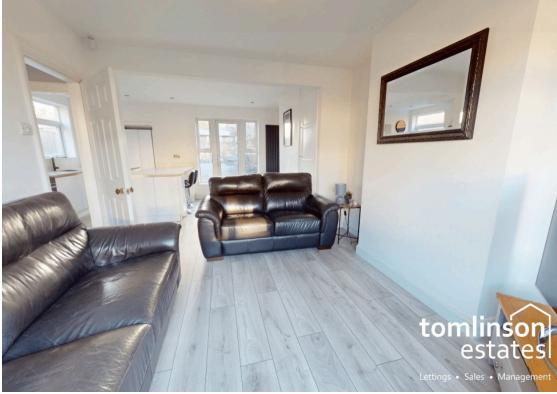

## **Ground Floor**

Hallway leading to living room with bay window. Open plan kitchen/diner with breakfast bar and utility room. Electric oven/hob with extractor fan and integrated appliances (fridge/freezer, washing machine and dishwasher) included. Access to the rear garden via the utility and dining room.