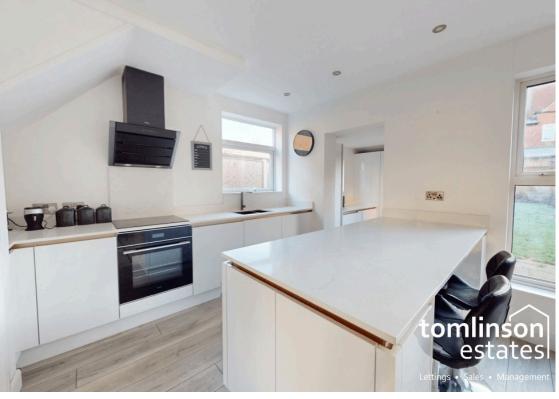

## **Ground Floor**

Hallway leading to living room with bay window. Open plan kitchen/diner with breakfast bar and utility room. Electric oven/hob with extractor fan and integrated appliances (fridge/freezer, washing machine and dishwasher) included. Access to the rear garden via the utility and dining room.