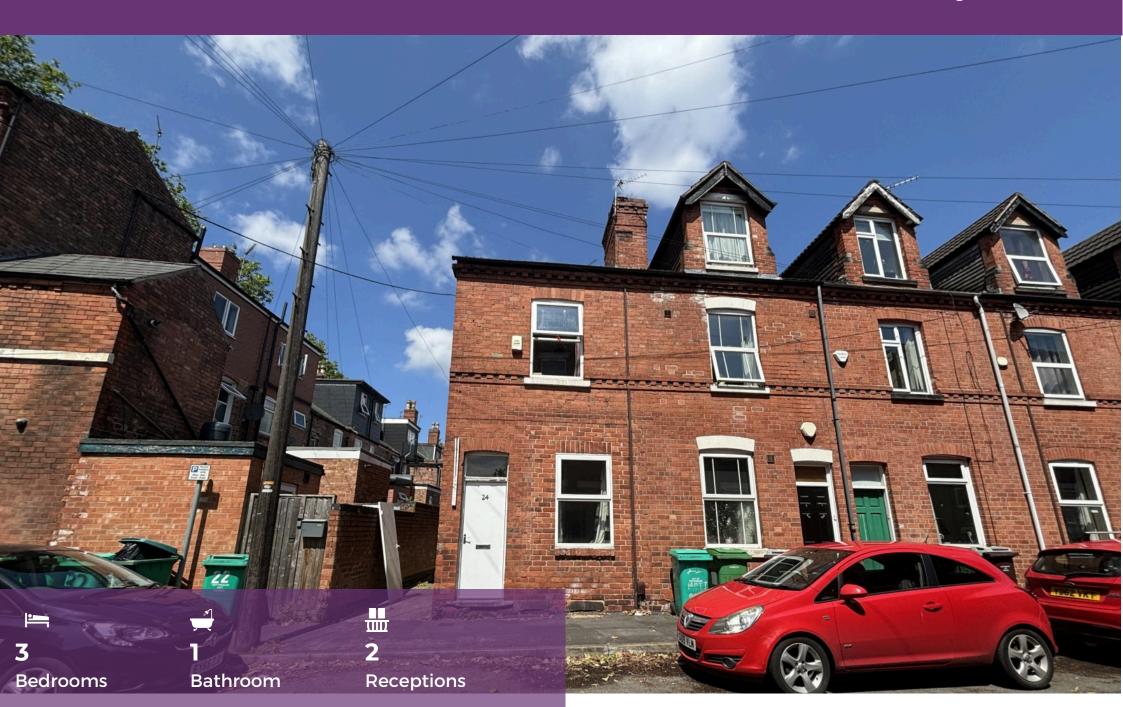

HMO Licence for 3

Potential to increase number of lettable rooms
EPC: E

• Council tax band: A

3 Bedroom HMO investment property. Located in the centre of Lenton, within walking distance of the University of Nottingham, the city centre and local amenities.

The property has an HMO licence and a long history of use as an HMO. It's currently let to 3 students for the academic years 2023-2024 and 2024-2025 on 52 week tenancies. The property has potential to increase the number of lettable rooms and significantly increase the rental income.

2024-2025 Rental: £18,252 PA (not inclusive of utilities)

- White goods and furniture included
- Potential for living room to be converted into 4th bedroom
- Ideally located for Nottingham University students
- On street permit parking available