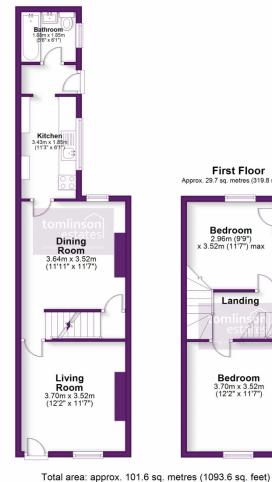

Address: Mettham Street, Nottingham, NG7 1SH

**Basement** Approx. 16.5 sq. metres (178.1 sq. feet)

Basement 4.70m x 3.52m (15'5" x 11'7")

Tel: 01158240368

Email: sales@tomlinsonestates.co.uk Website: tomlinsonestates.co.uk