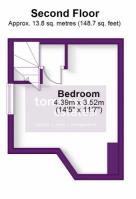

Address: Mettham Street, Nottingham, NG7 1SH

**Basement** Approx. 16.5 sq. metres (178.1 sq. feet)

Basement 4.70m x 3.52m (15'5" x 11'7")

Tel: 01158240368

Email: sales@tomlinsonestates.co.uk Website: tomlinsonestates.co.uk