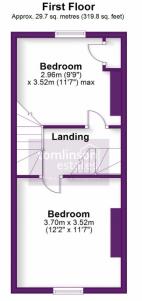

Address: Mettham Street, Nottingham, NG7 1SH

**Basement** Approx. 16.5 sq. metres (178.1 sq. feet)

Basement 4.70m x 3.52m (15'5" x 11'7")

Tel: 01158240368

Email: sales@tomlinsonestates.co.uk Website: tomlinsonestates.co.uk