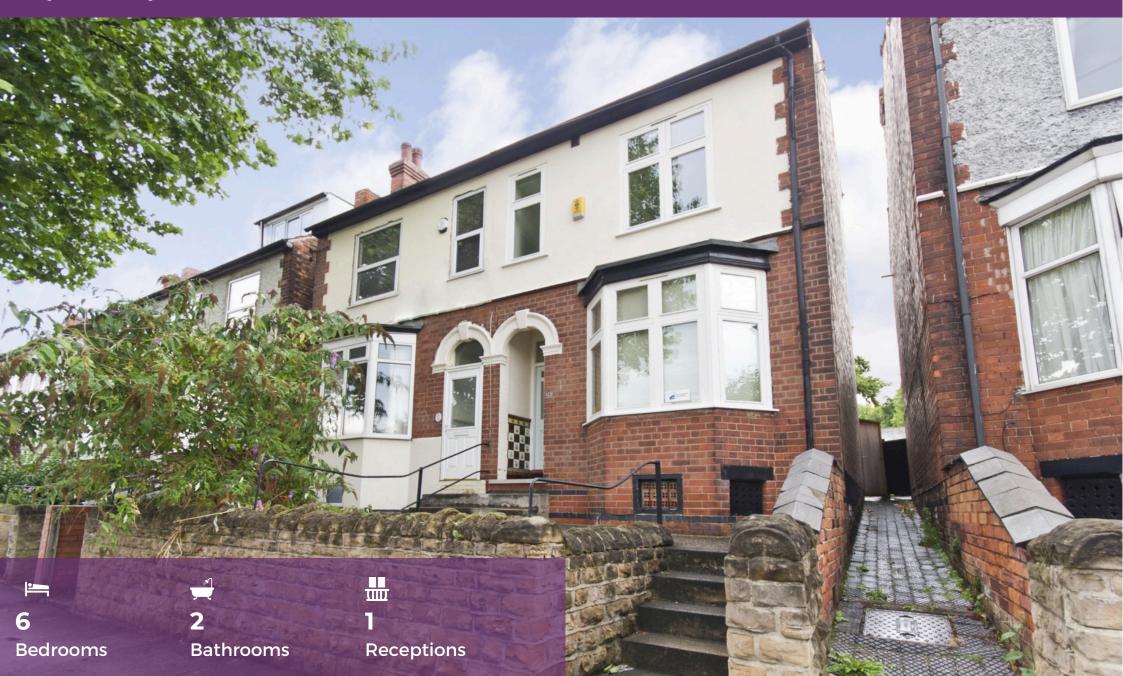

## **£490,000** Lenton Boulevard, Lenton, NG7 2BZ

Lettings • Sales • Management

- Let for academic years 23-24 & 24-25
- EPC: C

- Ideal location for Uni of Nottingham students
- All furniture and white goods included

• Council Tax Band: B

6 Bedroom student HMO located in Lenton Let for the 23-24 & 24-25 academic years on 52 week tenancies.

Rent 23-24: £49,920 PA (Inclusive of bills G,W,E,BB) £35 pppw allowance made for bills

Rent 24-25: £38,064 PA (Not including bills)

6 Bedrooms 2 Bathrooms Substantial history of use as an HMO Finished to a high standard throughout Tomlinson Estates currently manage this tenancy

Total area: approx. 121.7 sq. metres (1310.0 sq. feet)