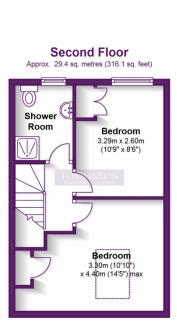

Rent 24-25: £38,064 PA (Not including bills)

6 Bedrooms 2 Bathrooms Substantial history of use as an HMO Finished to a high standard throughout Tomlinson Estates currently manage this tenancy

Total area: approx. 121.7 sq. metres (1310.0 sq. feet)