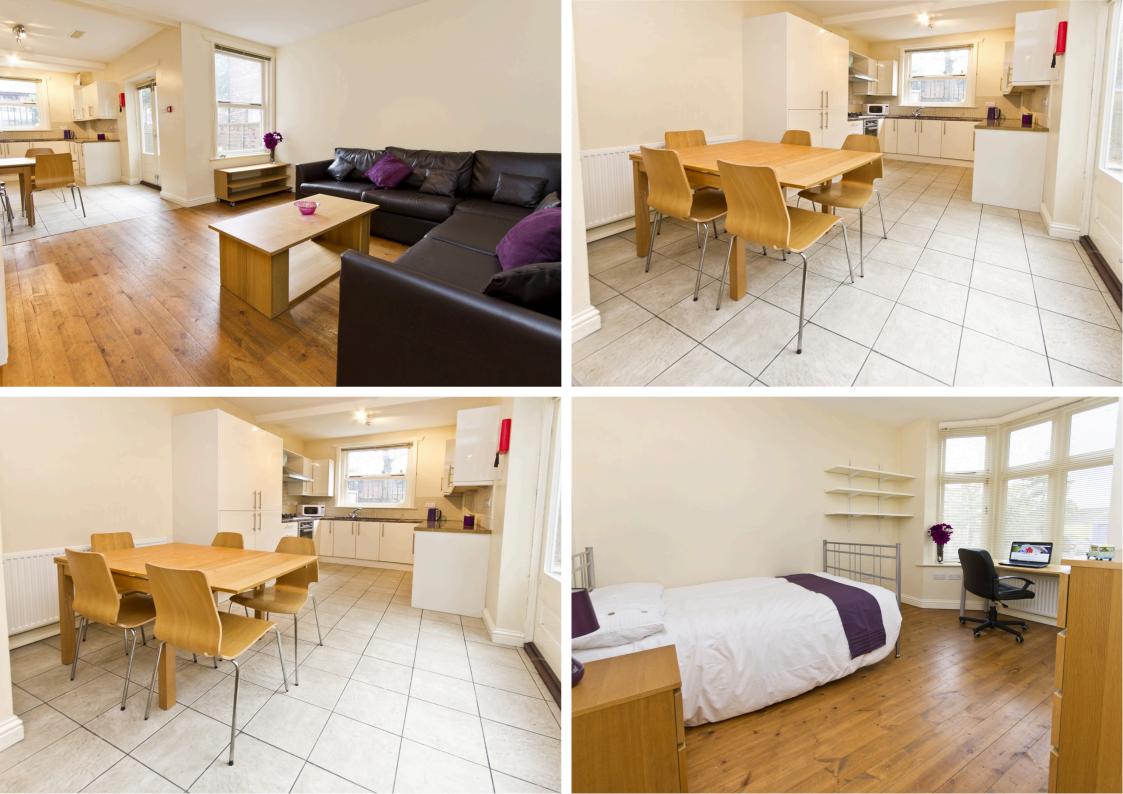

Rent 24-25: £38,064 PA (Not including bills)

6 Bedrooms 2 Bathrooms Substantial history of use as an HMO Finished to a high standard throughout Tomlinson Estates currently manage this tenancy

Total area: approx. 121.7 sq. metres (1310.0 sq. feet)