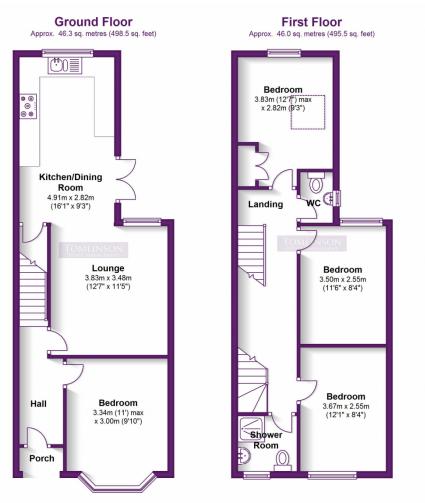

Rent 24-25: £38,064 PA (Not including bills)

6 Bedrooms 2 Bathrooms Substantial history of use as an HMO Finished to a high standard throughout Tomlinson Estates currently manage this tenancy

Total area: approx. 121.7 sq. metres (1310.0 sq. feet)