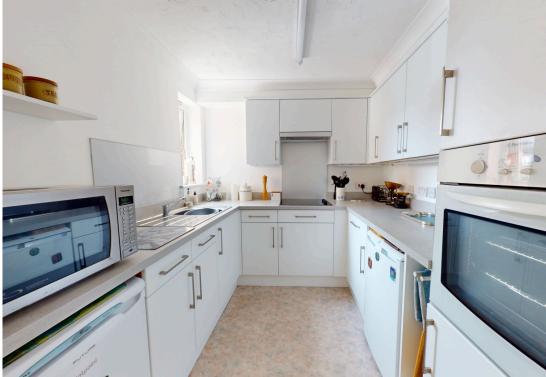

The apartment is located on the first floor to the front of the development. In brief the property comprises an entrance hallway with storage and wall mounted intercom, living/dining room with an electric feature fireplace. Modern kitchen with integrated oven, hob and extractor fan with space for two under counter appliances. Modernised Shower room and bedroom with built in wardrobes