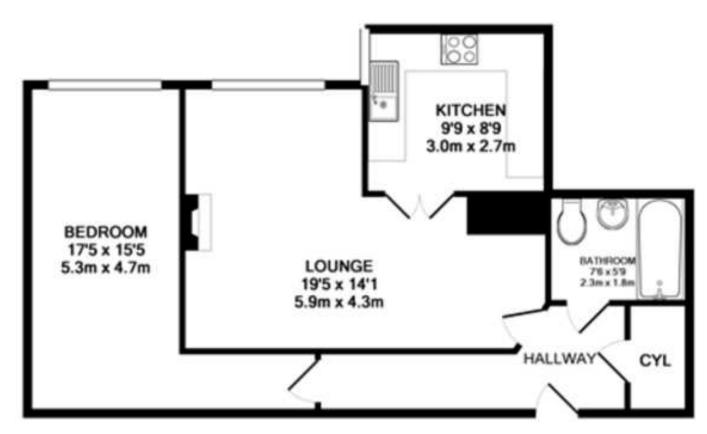

The apartment is located on the first floor to the front of the development. In brief the property comprises an entrance hallway with storage and wall mounted intercom, living/dining room with an electric feature fireplace. Modern kitchen with integrated oven, hob and extractor fan with space for two under counter appliances. Modernised Shower room and bedroom with built in wardrobes