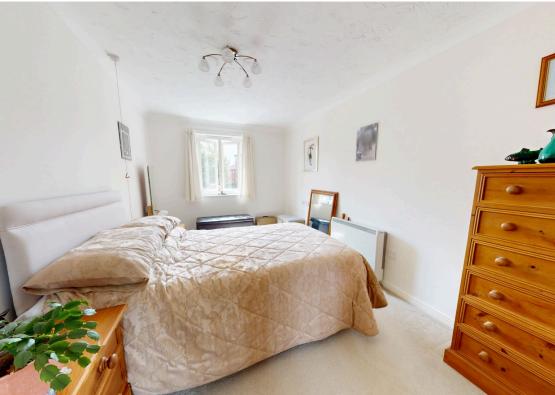

The apartment is located on the first floor to the front of the development. In brief the property comprises an entrance hallway with storage and wall mounted intercom, living/dining room with an electric feature fireplace. Modern kitchen with integrated oven, hob and extractor fan with space for two under counter appliances. Modernised Shower room and bedroom with built in wardrobes