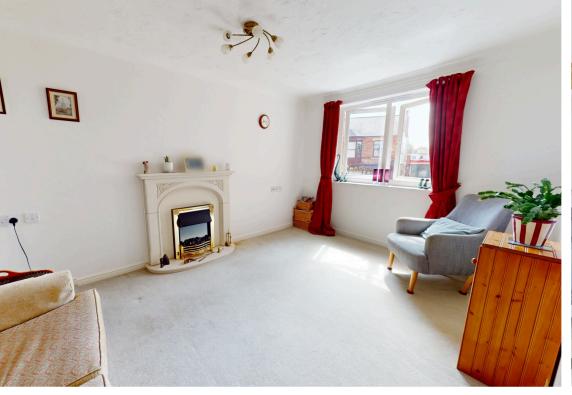

The apartment is located on the first floor to the front of the development. In brief the property comprises an entrance hallway with storage and wall mounted intercom, living/dining room with an electric feature fireplace. Modern kitchen with integrated oven, hob and extractor fan with space for two under counter appliances. Modernised Shower room and bedroom with built in wardrobes