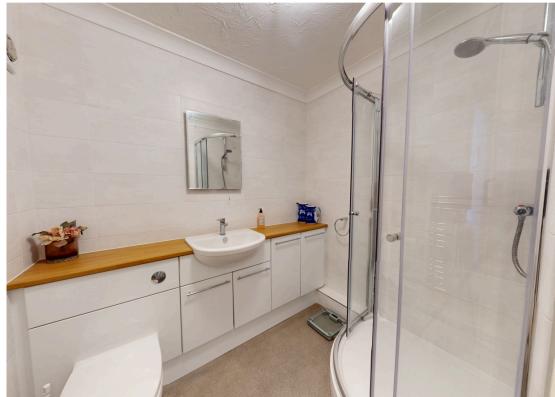

The apartment is located on the first floor to the front of the development. In brief the property comprises an entrance hallway with storage and wall mounted intercom, living/dining room with an electric feature fireplace. Modern kitchen with integrated oven, hob and extractor fan with space for two under counter appliances. Modernised Shower room and bedroom with built in wardrobes