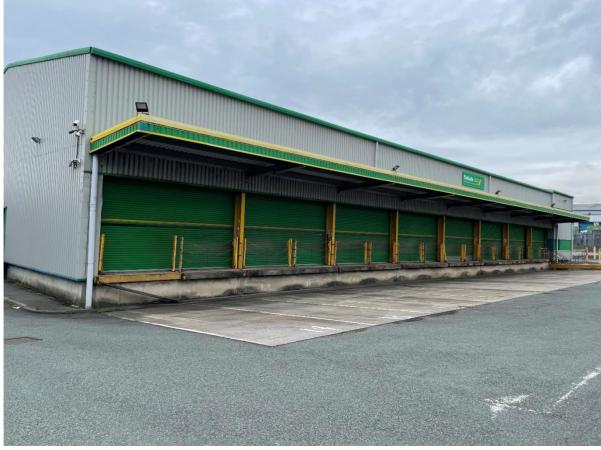

## **Description**

The unit is a cross loading distribution facility, with 16 roller shutter doors, canopies on two elevations, 6.2m eaves and two storey offices with welfare facilities.

Externally, the unit benefits a large, 360 degree circulation yard with separate car parking. The site is fully secured and gated.