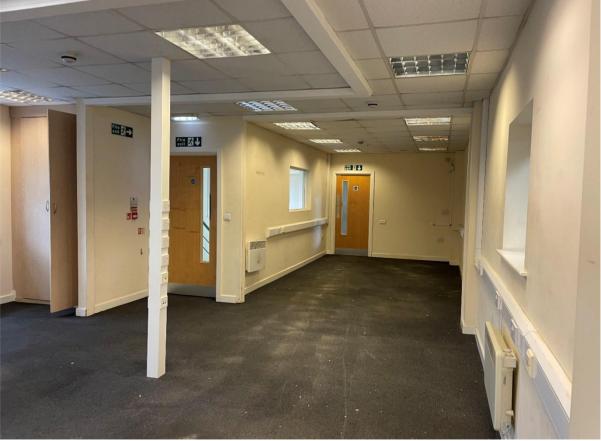

## **Description**

The unit is a cross loading distribution facility, with 16 roller shutter doors, canopies on two elevations, 6.2m eaves and two storey offices with welfare facilities.

Externally, the unit benefits a large, 360 degree circulation yard with separate car parking. The site is fully secured and gated.

#### **Accommodation**

| Unit      | Sqft   | Sqm   |
|-----------|--------|-------|
| Warehouse | 8,258  | 767.2 |
| GF Office | 1,046  | 97.2  |
| FF Office | 1,046  | 97.2  |
| Total     | 10,350 | 961.6 |