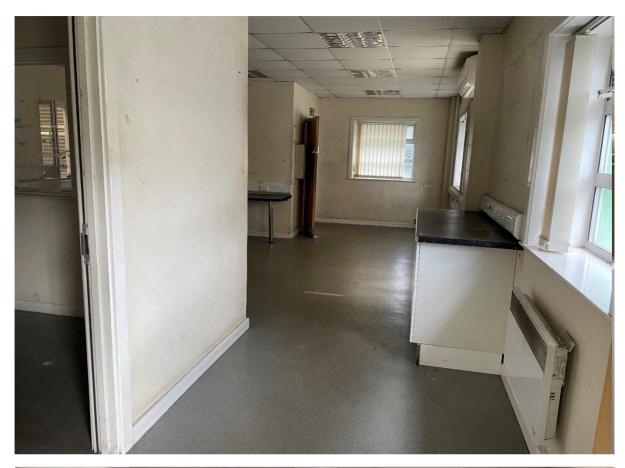

## **Description**

The unit is a cross loading distribution facility, with 16 roller shutter doors, canopies on two elevations, 6.2m eaves and two storey offices with welfare facilities.

Externally, the unit benefits a large, 360 degree circulation yard with separate car parking. The site is fully secured and gated.

#### **Accommodation**

| Unit      | Sqft   | Sqm   |
|-----------|--------|-------|
| Warehouse | 8,258  | 767.2 |
| GF Office | 1,046  | 97.2  |
| FF Office | 1,046  | 97.2  |
| Total     | 10,350 | 961.6 |