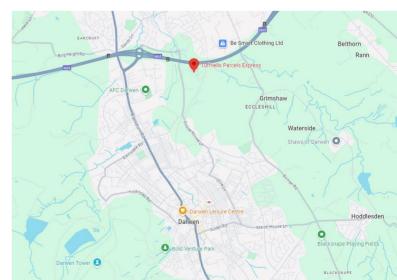

## Location

The property is located on the northern side of Chanters Way off Eccleshill Road, where Junction 4 of the M65 lies just half a mile away.

Darwen Town Centre is 1.4 miles to the south, with Blackburn Town Centre just 3.3 miles to the north. Other major conurbations in Lancashire including Burnley, Preston and Chorley are all within a 30 minute drive of the property.

| Transport           | Distance   |  |
|---------------------|------------|--|
| Darwen              | 1.4 miles  |  |
| Blackburn           | 3.3 miles  |  |
| Preston             | 13.3 miles |  |
| M65 J4              | 0.5 miles  |  |
| Source: Google Maps |            |  |