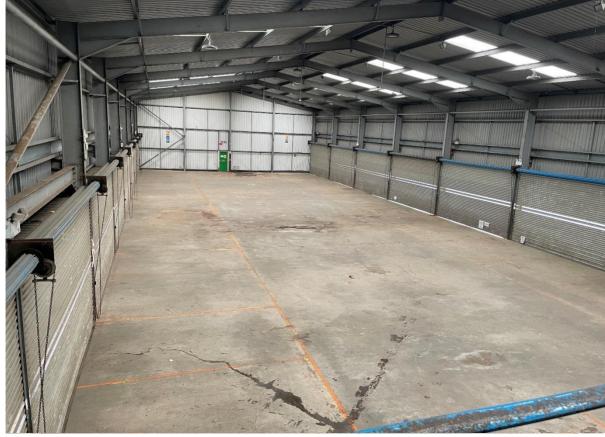

## **Description**

The unit is a cross loading distribution facility, with 16 roller shutter doors, canopies on two elevations, 6.2m eaves and two storey offices with welfare facilities.

Externally, the unit benefits a large, 360 degree circulation yard with separate car parking. The site is fully secured and gated.

#### **Accommodation**

| Unit      | Sqft   | Sqm   |
|-----------|--------|-------|
| Warehouse | 8,258  | 767.2 |
| GF Office | 1,046  | 97.2  |
| FF Office | 1,046  | 97.2  |
| Total     | 10,350 | 961.6 |