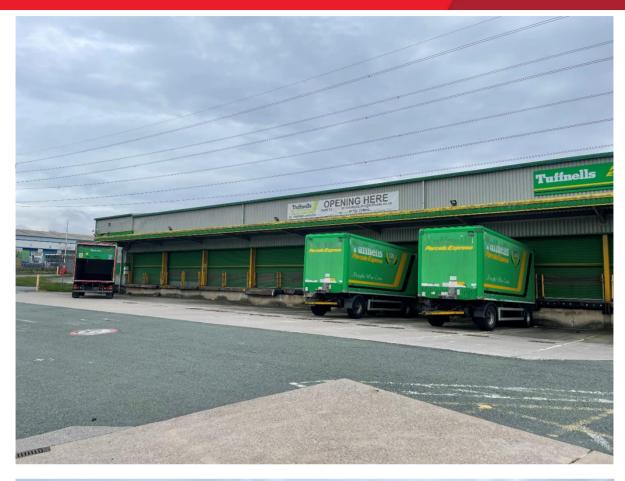

## **Description**

The unit is a cross loading distribution facility, with 16 roller shutter doors, canopies on two elevations, 6.2m eaves and two storey offices with welfare facilities.

Externally, the unit benefits a large, 360 degree circulation yard with separate car parking. The site is fully secured and gated.