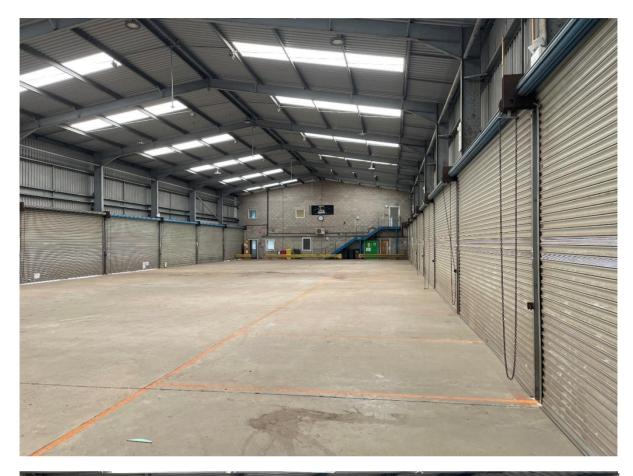

## **Description**

The unit is a cross loading distribution facility, with 16 roller shutter doors, canopies on two elevations, 6.2m eaves and two storey offices with welfare facilities.

Externally, the unit benefits a large, 360 degree circulation yard with separate car parking. The site is fully secured and gated.

#### **Accommodation**

| Unit      | Sqft   | Sqm   |
|-----------|--------|-------|
| Warehouse | 8,258  | 767.2 |
| GF Office | 1,046  | 97.2  |
| FF Office | 1,046  | 97.2  |
| Total     | 10,350 | 961.6 |