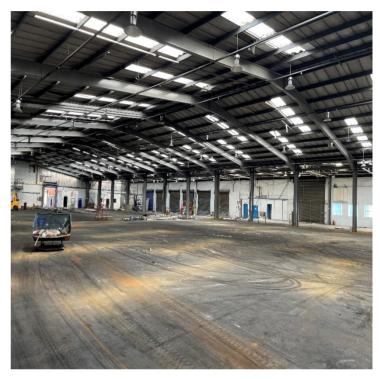

# **Description**

Unit B comprises a detached industrial unit on a larger multi-let industrial estate. The unit is open plan internally and is constructed of largely full height brick/blockwork elevations surrounding s stell portal frame beneath a multi-pitched, insulated asbestos sheet roof.

## **Accommodation**

| Unit B         | Sqft   | Sqm      |
|----------------|--------|----------|
| Warehouse      | 47,468 | 4,409.86 |
| Office/Storage | 1,518  | 141.06   |
| Total          | 48,986 | 4,550.92 |