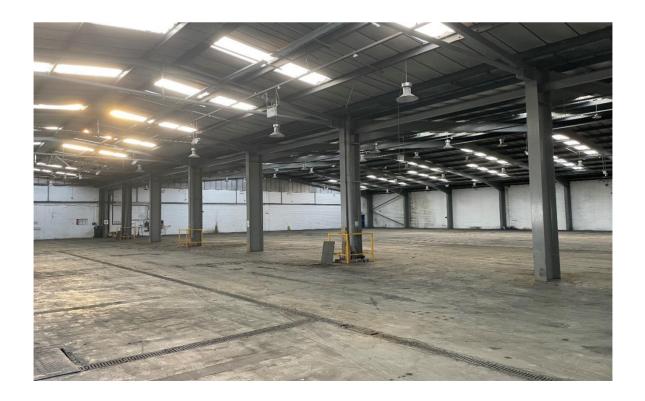

# **Description**

Unit B comprises a detached industrial unit on a larger multi-let industrial estate. The unit is open plan internally and is constructed of largely full height brick/blockwork elevations surrounding s stell portal frame beneath a multi-pitched, insulated asbestos sheet roof.

The unit has 9 level loading doors and an eaves height of 5m. Externally, there is a shared loading and parking area.