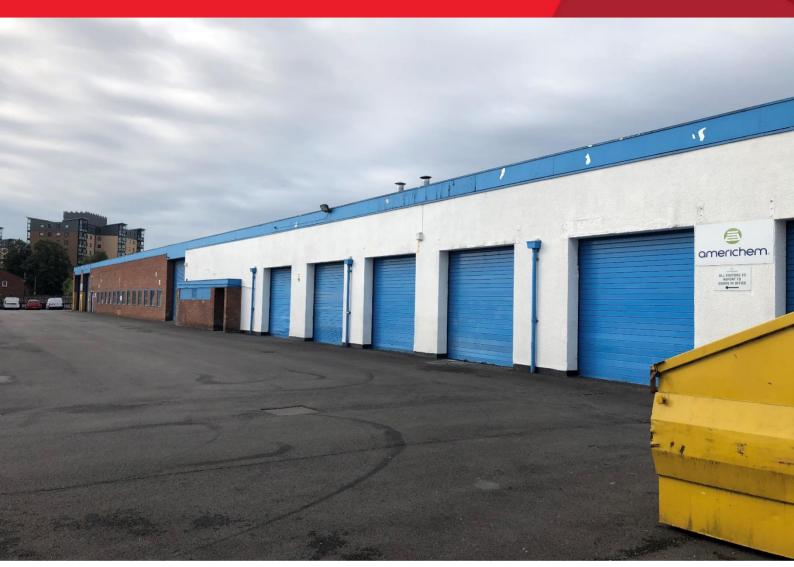

# **Description**

Unit B comprises a detached industrial unit on a larger multi-let industrial estate. The unit is open plan internally and is constructed of largely full height brick/blockwork elevations surrounding s stell portal frame beneath a multi-pitched, insulated asbestos sheet roof.

The unit has 9 level loading doors and an eaves height of 5m. Externally, there is a shared loading and parking area.