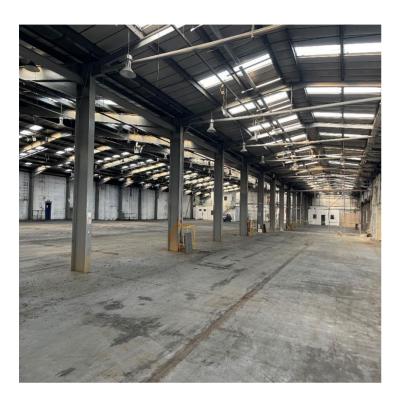

# **Description**

Unit B comprises a detached industrial unit on a larger multi-let industrial estate. The unit is open plan internally and is constructed of largely full height brick/blockwork elevations surrounding s stell portal frame beneath a multi-pitched, insulated asbestos sheet roof.

## **Accommodation**

| Unit B         | Sqft   | Sqm      |
|----------------|--------|----------|
| Warehouse      | 47,468 | 4,409.86 |
| Office/Storage | 1,518  | 141.06   |
| Total          | 48,986 | 4,550.92 |