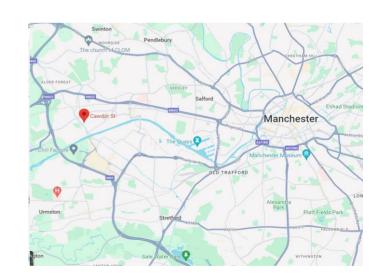

## Location

Barton business Park is located off of Cawdor Street in Eccles with close proximity of J11 of the M60 (0.9 miles) and J2 of the M602 (1.2 miles).

Manchester City Centre is accessed via Regents Road and Trafford Park is located 1 mile to the south and is accessed via the B5211.

| Transport                              | Distance  |
|----------------------------------------|-----------|
| Junction 11 of M60 Orbital<br>Motorway | 0.9 miles |
| J2 of the M602                         | 1.2 miles |
| Manchester City Centre                 | 6.5 miles |
| Trafford Park                          | 0.9 miles |
| Source: Google Maps                    |           |