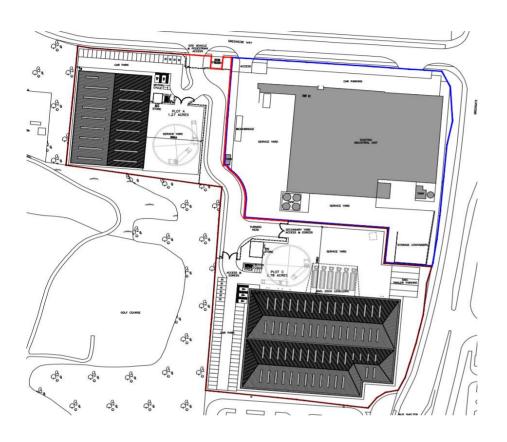

# **Property Highlights**

- 12m eaves
- 6 dock loading doors
- 2 drive in loading doors
- 5 trailer spaces
- · Separate yard and parking
- 53 parking spaces

Cushman & Wakefield Mobile: +44(0)7825 193365 Email: rob.p.taylor@cushwake.com

# **Description**

The unit can be delivered within 9 months of exchanging contracts. The unit will have an eaves height of 12m, 2 level access loading doors, 6 dock loading doors, 10% rooflights, fenced yard, two storey office provision and 53 parking spaces.

## **Accommodation**

| Unit 10               | Sqft   | Sqm   |
|-----------------------|--------|-------|
| Warehouse             | 50,055 | 4,651 |
| First Floor<br>Office | 4,285  | 398   |
| Total                 | 54,340 | 5,050 |