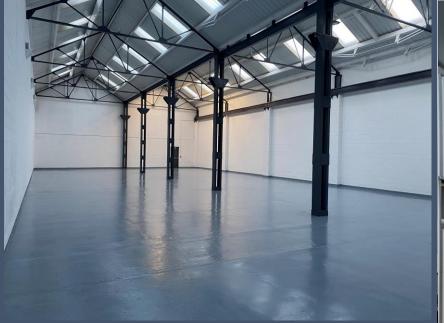

## **Description**

The unit offers 20,089 sqft of Industrial space on a prominent location on the popular Blue Chip Business Park off Atlantic Street.

#### The unit offers:

- Brick construction
- TBC eaves
- Single roller shutter door
- Office accommodation
- Shared Yard
- To be refurbished