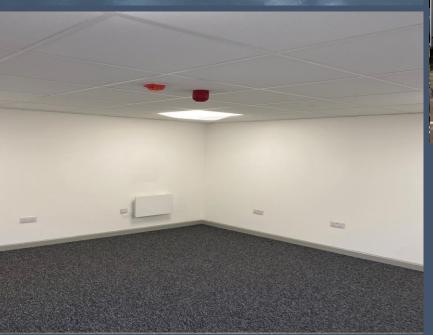

## **Description**

The unit offers 20,089 sqft of Industrial space on a prominent location on the popular Blue Chip Business Park off Atlantic Street.

#### The unit offers:

- Brick construction
- TBC eaves
- Single roller shutter door
- Office accommodation
- Shared Yard
- To be refurbished