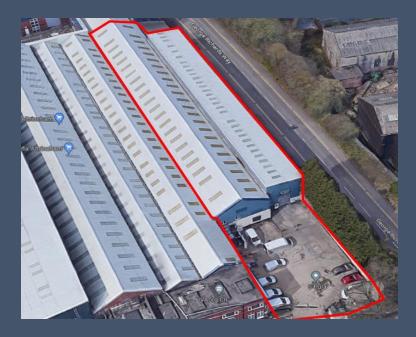

## **Description**

The unit offers 20,089 sqft of Industrial space on a prominent location on the popular Blue Chip Business Park off Atlantic Street.

## **Location**

The property is located on Blue Chip Business Park in Altrincham, a popular estate for both local and national occupiers.

Local occupiers include: Screwfix, ATS Euromaster, Emporio Ceramica and Hanstons.