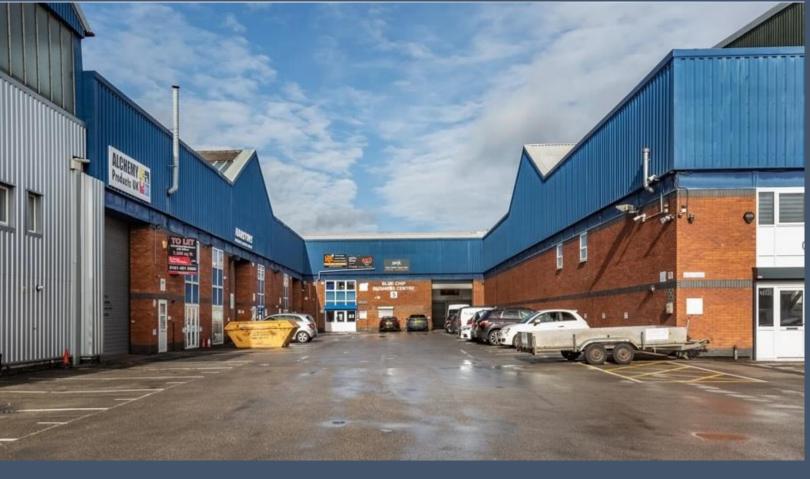

## **Location**

The property is located on Blue Chip Business Park in Altrincham, a popular estate for both local and national occupiers.

Local occupiers include: Screwfix, ATS Euromaster, Emporio Ceramica and Hanstons.

## **Description**

The unit offers 20,089 sqft of Industrial space on a prominent location on the popular Blue Chip Business Park off Atlantic Street.