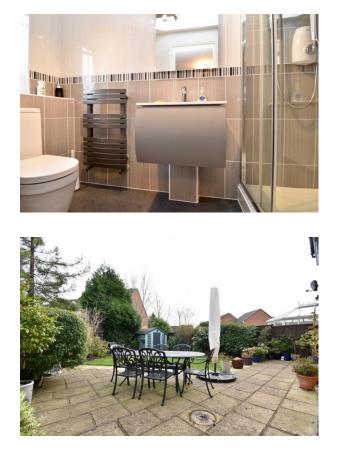

Owned the current occupiers since new, they have made improvements to most parts throughout. Commanding a corner plot, accommodation briefly comprises of; A spacious entrance hallway, with doors leading to a Downstairs WC, a front facing dining room, a good-sized lounge, with the addition of bi-fold doors opening to the rear garden. Furthermore, you will find a modern, re-fitted kitchen and separate utility, fitted with contemporary dove grey shaker style units, black roll top work surfaces, and contrasting metro tile splashbacks. An internal door from the hallway leads into an integral single garage, offering access convenience if you wish to convert to an additional reception room.

# Agent Hybrid

0....

Stairs rise to the first-floor landing, where doors to lead to a modern family bathroom, four double bedrooms, an en-suite to bedroom 2 and a re-fitted en-suite to the master bedroom. Externally, the property benefits from a private, southeast facing rear garden, an integral single garage and driveway for at least two cars. Viewing comes highly recommended.