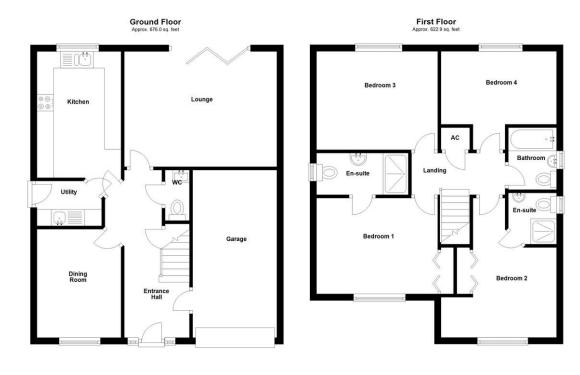

#### **ACCOMMODATION & DIMENSIONS**

- Entrance Hallway
- Downstairs WC
- Dining Room 11'11 x 8'4
- Lounge 15'1 x 11'5
- Kitchen 15'1 x 8'4
- Utility 6'5 x 4'5
- Integral Garage 16'7 x 8'4

- Bedroom 1:12'3 x 10'1
- En-Suite
- Bedroom 2:14'4 x 11'1
- En-Suite
- Bedroom 3: 12'4 x 9'9
- Bedroom 4:11'6 x 9'9
- Family Bathroom

## Dove Road | Stevenage SG1 3YJ

Agent Hybrid

Total area: approx. 1298.9 sq. feet

IMPORTANT: we would like to inform prospective purchasers that these sales particulars have been prepared as a general guide only. A detailed survey has not been carried out, nor the services, appliances and fittings tested. Room sizes should not be relied upon for furnishing purposes and are approximate. If floor plans are included, they are for guidance only and illustration purposes only and may not be to scale. If there are any important matters likely to affect your decision to buy, please contact us before viewing the property.