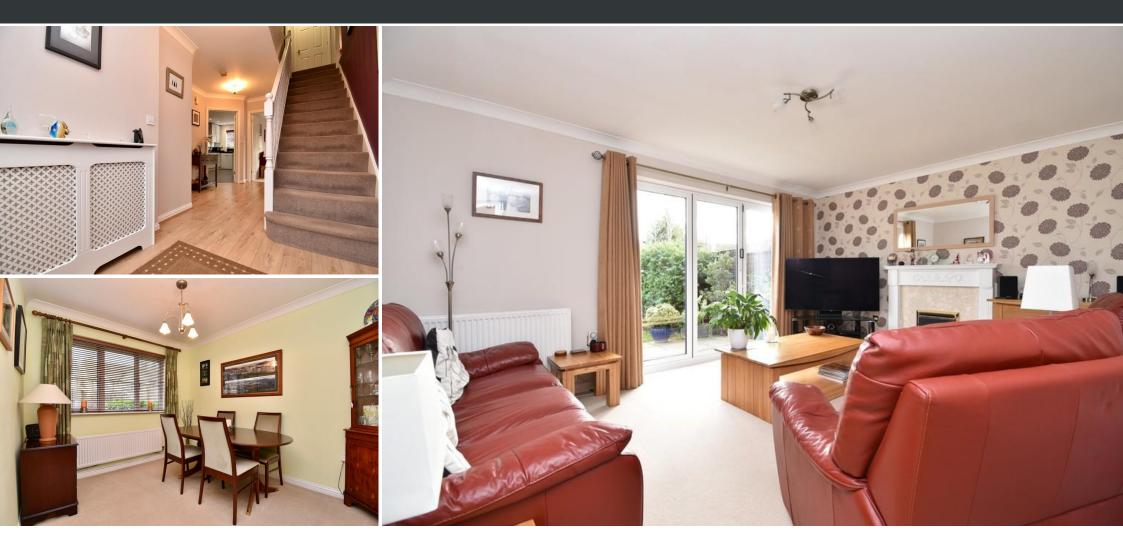

Owned the current occupiers since new, they have made improvements to most parts throughout. Commanding a corner plot, accommodation briefly comprises of; A spacious entrance hallway, with doors leading to a Downstairs WC, a front facing dining room, a good-sized lounge, with the addition of bi-fold doors opening to the rear garden. Furthermore, you will find a modern, re-fitted kitchen and separate utility, fitted with contemporary dove grey shaker style units, black roll top work surfaces, and contrasting metro tile splashbacks. An internal door from the hallway leads into an integral single garage, offering access convenience if you wish to convert to an additional reception room.

# Agent Hybrid

0....

Stairs rise to the first-floor landing, where doors to lead to a modern family bathroom, four double bedrooms, an en-suite to bedroom 2 and a re-fitted en-suite to the master bedroom. Externally, the property benefits from a private, southeast facing rear garden, an integral single garage and driveway for at least two cars. Viewing comes highly recommended.