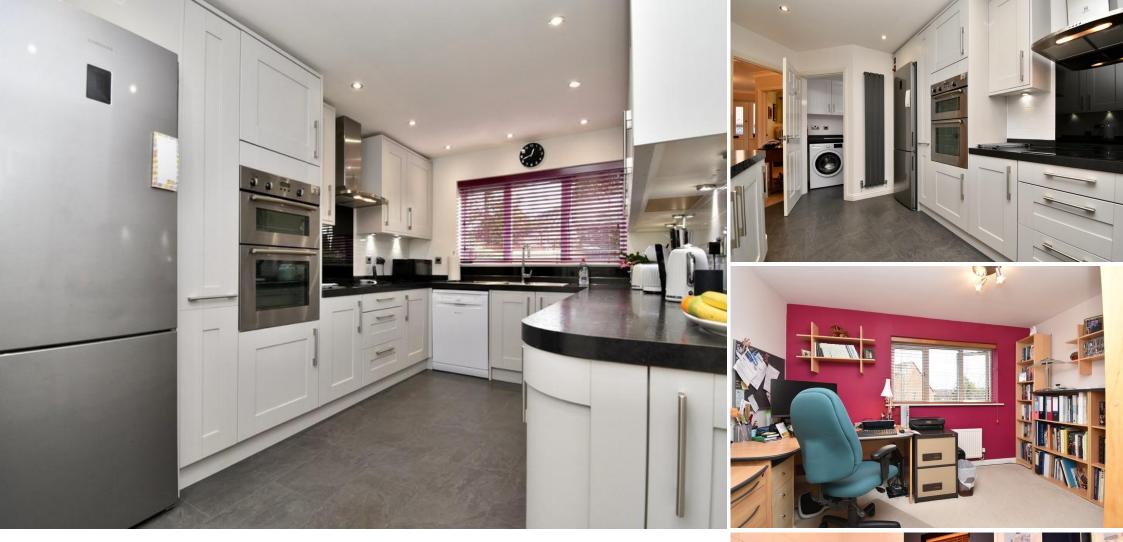

Owned the current occupiers since new, they have made improvements to most parts throughout. Commanding a corner plot, accommodation briefly comprises of; A spacious entrance hallway, with doors leading to a Downstairs WC, a front facing dining room, a good-sized lounge, with the addition of bi-fold doors opening to the rear garden. Furthermore, you will find a modern, re-fitted kitchen and separate utility, fitted with contemporary dove grey shaker style units, black roll top work surfaces, and contrasting metro tile splashbacks. An internal door from the hallway leads into an integral single garage, offering access convenience if you wish to convert to an additional reception room.

# Agent Hybrid

0....

Stairs rise to the first-floor landing, where doors to lead to a modern family bathroom, four double bedrooms, an en-suite to bedroom 2 and a re-fitted en-suite to the master bedroom. Externally, the property benefits from a private, southeast facing rear garden, an integral single garage and driveway for at least two cars. Viewing comes highly recommended.