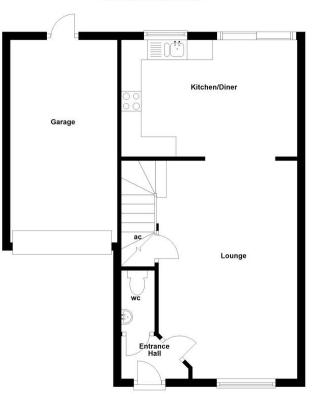

Entrance Lobby Bedroom 1: 10'3 x 8'11

Downstairs WC En-Suite

Lounge 17'11 x 11'1 Bedroom 2: 11'9 x 7'8
Kitchen/Diner 13'10 x 9'4 Bedroom 3: 8'3 x 5'11
Integral Garage Family Bathroom

**EPC TO FOLLOW** 

First Floor
Approx. 37.9 sq. metres (407.6 sq. fee

Total area: approx. 90.0 sq. metres (969.1 sq. feet)

IMPORTANT: we would like to inform prospective purchasers that these sales particulars have been prepared as a general guide only. A detailed survey has not been carried out, nor the services, appliances and fittings tested. Room sizes should not be relied upon for furnishing purposes and are approximate. If floor plans are included, they are for guidance only and illustration purposes only and may not be to scale. If there are any important matters likely to affect your decision to buy, please contact us before viewing the property.