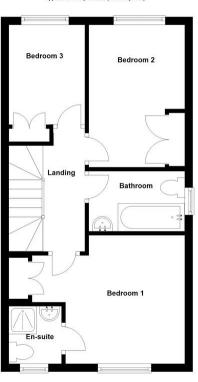

Entrance Lobby Bedroom 1: 10'3 x 8'11

Downstairs WC En-Suite

Lounge 17'11 x 11'1 Bedroom 2: 11'9 x 7'8
Kitchen/Diner 13'10 x 9'4 Bedroom 3: 8'3 x 5'11
Integral Garage Family Bathroom

**EPC TO FOLLOW** 

First Floor
Approx. 37.9 sq. metres (407.6 sq. fee