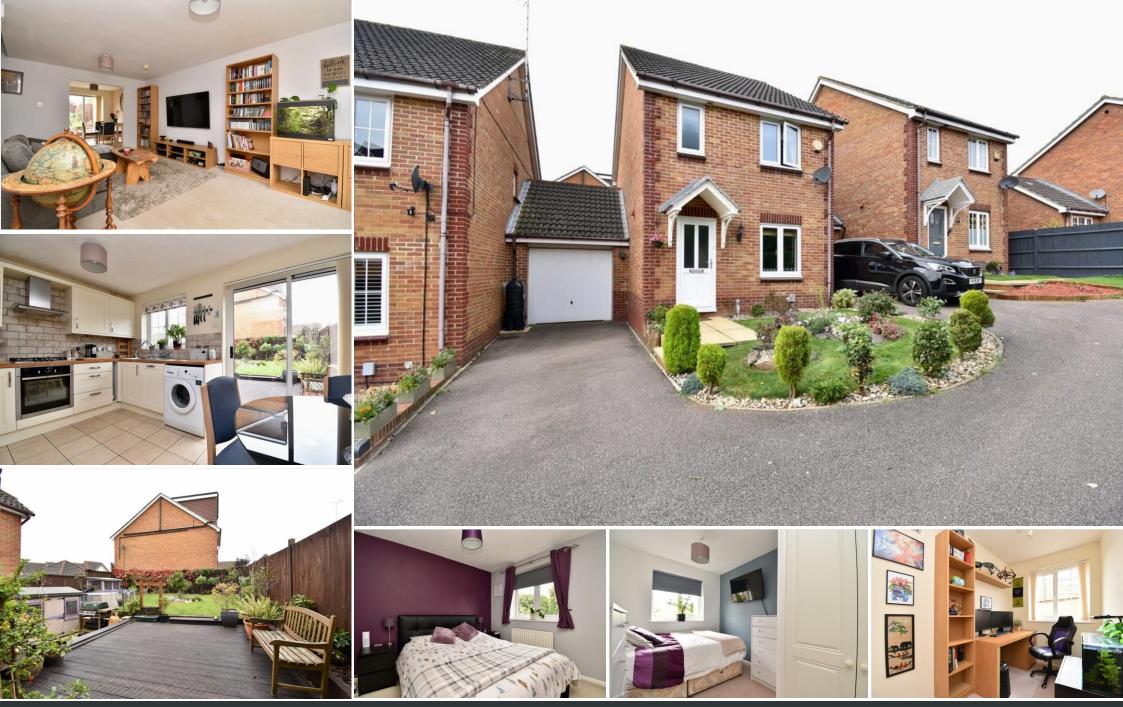

## Stevenage | SG1 6BG **Guide Price £375,000 - £390,000**

Agent Hybrid welcomes to the market, a well presented, Three Bedroom Link Detached Home, located towards the end of a private turning in Great Ashby. The property is within walking distance to 'The Neighbourhood Centre', offering an array of day-to-day amenities. Accommodation briefly comprises of; a front door opening into an Entrance Lobby, with doors leading to the Downstairs WC and a good sized, front facing Lounge. An opening free flows into a Re-Fitted Kitchen/Diner, fitted with cream shaker style units and drawers. A patio sliding door leads out to the rear garden. Stairs from the lounge rise to the first-floor landing, where you will find a fully tiled Family Bathroom, Three Good Sized Bedrooms each with fitted wardrobes and an En-Suite to the Master Bedroom. Externally, the property benefits from a good sized, West facing rear garden, an Attached Garage and Driveway in front. Viewing comes highly recommended.

Entrance Lobby Bedroom 1: 10'3 x 8'11

Downstairs WC En-Suite

Lounge 17'11 x 11'1 Bedroom 2: 11'9 x 7'8
Kitchen/Diner 13'10 x 9'4 Bedroom 3: 8'3 x 5'11
Integral Garage Family Bathroom

**EPC TO FOLLOW** 

First Floor
Approx. 37.9 sq. metres (407.6 sq. fee