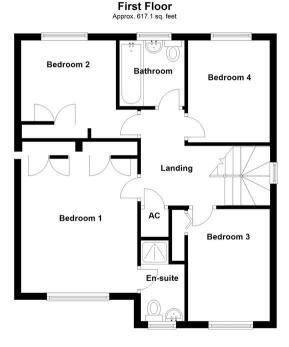

Entrance Hallway Bedroom 1: 10'6 x 10'4

Downstairs WC En-Suite

 Lounge 16'6 x 12'0
 Bedroom 2: 9'6 x 9'2

 Dining Room 10'4 x 9'0
 Bedroom 3: 10'6 X 8'6

 Kitchen 14'9 x 7'0
 Bedroom 4: 10'2 x 8'1

 Integral Garage
 Family Bathroom

## Ground Floor Approx. 672.5 sq. feet

Total area: approx. 1289.5 sq. feet

IMPORTANT: we would like to inform prospective purchasers that these sales particulars have been prepared as a general guide only. A detailed survey has not been carried out, nor the services, appliances and fittings tested. Room sizes should not be relied upon for furnishing purposes and are approximate. If floor plans are included, they are for guidance only and illustration purposes only and may not be to scale. If there are any important matters likely to affect your decision to buy, please contact us before viewing the property.