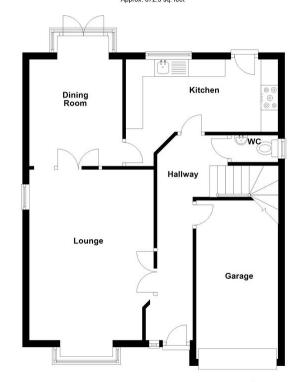

Entrance Hallway Bedroom 1: 10'6 x 10'4

Downstairs WC En-Suite

 Lounge 16'6 x 12'0
 Bedroom 2: 9'6 x 9'2

 Dining Room 10'4 x 9'0
 Bedroom 3: 10'6 X 8'6

 Kitchen 14'9 x 7'0
 Bedroom 4: 10'2 x 8'1

 Integral Garage
 Family Bathroom

## Ground Floor Approx. 672.5 sq. feet

Total area: approx. 1289.5 sq. feet

IMPORTANT: we would like to inform prospective purchasers that these sales particulars have been prepared as a general guide only. A detailed survey has not been carried out, nor the services, appliances and fittings tested. Room sizes should not be relied upon for furnishing purposes and are approximate. If floor plans are included, they are for guidance only and illustration purposes only and may not be to scale. If there are any important matters likely to affect your decision to buy, please contact us before viewing the property.