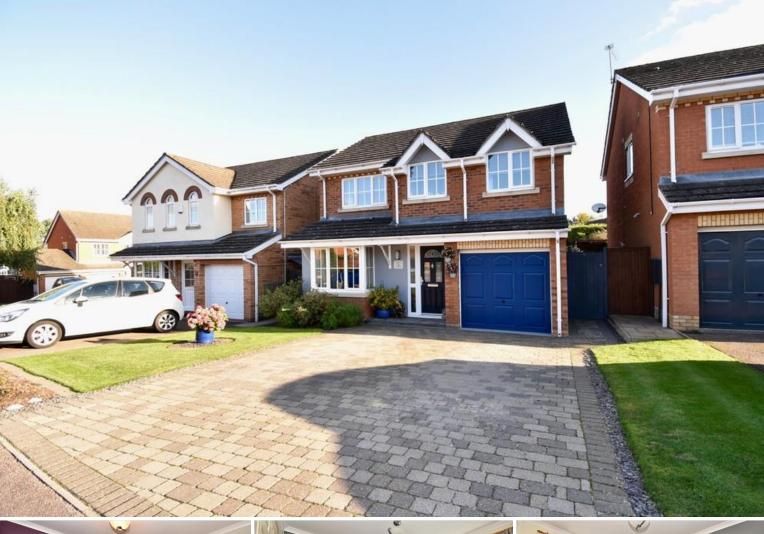

## 

Agent Hybrid welcomes to the market, a well presented and improved, Four Bedroom Detached Home, located in the sought after 'Poplars' area of Stevenage. Owned from new by the current owners, the house is presented in good order and viewing is a must to appreciate. Accommodation briefly comprises of; A composite front door leading into the Entrance Hallway, with doors leading to a Re-Fitted Downstairs WC, and a Re-Fitted Contemporary Kitchen, fitted in cream shaker style units, an inset china sink with filtered mixer tap, a wine chiller and complimented with Quartz work surfaces. Downstairs also benefits from a good sized, bay fronted Lounge, with double doors opening to a Separate Dining, featuring French doors set within a bay, leading out to the rear garden. Stairs rise to a spacious first floor landing, where doors lead to a Re-Fitted Family Bathroom, Four Double Bedrooms and a Re-Fitted En-Suite to the Master Bedroom. Externally, the property benefits from a well-manicured, South Facing Rear Garden, an Integral Garage and a Block Paved Drive way to the front for at least two cars.